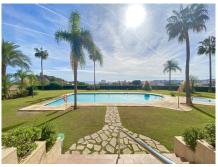

#### REF# R4550689 - 548.500€

 3
 3
 174 m<sup>2</sup>
 40 m<sup>2</sup>

 Beds
 Baths
 Built
 Terrace

This magnificent duplex penthouse in Fuengirola offers an exceptional residential experience with its 3 bedrooms and 3 bathrooms. The ground floor hosts a bright living-dining room, a terrace that invites you to relax, a brand new kitchen, a bathroom and a cosy bedroom. The first floor features 2 bedrooms with bathrooms en suite and 2 impressive terraces. The community fee includes hot water, guaranteeing carefree comfort. In addition, the building has solar panels and also houses a communal gym and sauna for the well-being of the residents. . Don't miss the opportunity to call this duplex penthouse your home. Penthouse, Good Position, Fitted Kitchen,Underground Parking: Garage, Communal Pool, Garden: Community, Facing: South, West and North Views: Coastal, Garden, Mountains, Pool, Sea. Features Air Conditioning Hot/Cold, Built to High Standards, Community Garden, Community gym, Community Pool, Conveniently Situated Schools, Conveniently Situated Tennis, Covered Terrace, Double Glazing, Easily maintained gardens, En suite bathroom, Fireplace, Fitted Kitchen, Fitted Wardrobes, Full of Character, Garage, Gated Complex, Good Rental Potential, Ideal Family Home, Ideal for Country Lovers, Lift, Living room with fireplace, Marble Bathroom, Near amenities, Pool, Popular Urbanisation, Private Terrace, Renovated kitchen, Sauna, Solar Power, Sought After Area, Storage room, Swimming Pool, Terrace, Video entry system.