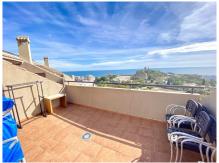

#### REF# R4550689 - 548.500€

 3
 3
 174 m<sup>2</sup>
 40 m<sup>2</sup>

 Beds
 Baths
 Built
 Terrace

This magnificent duplex penthouse in Fuengirola offers an exceptional residential experience with its 3 bedrooms and 3 bathrooms. The ground floor hosts a bright living-dining room, a terrace that invites you to relax, a brand new kitchen, a bathroom and a cosy bedroom. The first floor features 2 bedrooms with bathrooms en suite and 2 impressive terraces. The community fee includes hot water, guaranteeing carefree comfort. In addition, the building has solar panels and also houses a communal gym and sauna for the well-being of the residents. . Don't miss the opportunity to call this duplex penthouse your home. Penthouse, Good Position, Fitted Kitchen,Underground Parking: Garage, Communal Pool, Garden: Community, Facing: South, West and North Views: Coastal, Garden, Mountains, Pool, Sea. Features Air Conditioning Hot/Cold, Built to High Standards, Community Garden, Community gym, Community Pool, Conveniently Situated Schools, Conveniently Situated Tennis, Covered Terrace, Double Glazing, Easily maintained gardens, En suite bathroom, Fireplace, Fitted Kitchen, Fitted Wardrobes, Full of Character, Garage, Gated Complex, Good Rental Potential, Ideal Family Home, Ideal for Country Lovers, Lift, Living room with fireplace, Marble Bathroom, Near amenities, Pool, Popular Urbanisation, Private Terrace, Renovated kitchen, Sauna, Solar Power, Sought After Area, Storage room, Swimming Pool, Terrace, Video entry system.