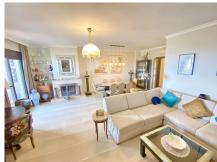

#### REF# R4550689 - 548.500€

 3
 3
 174 m<sup>2</sup>
 40 m<sup>2</sup>

 Beds
 Baths
 Built
 Terrace

This magnificent duplex penthouse in Fuengirola offers an exceptional residential experience with its 3 bedrooms and 3 bathrooms. The ground floor hosts a bright living-dining room, a terrace that invites you to relax, a brand new kitchen, a bathroom and a cosy bedroom. The first floor features 2 bedrooms with bathrooms en suite and 2 impressive terraces. The community fee includes hot water, guaranteeing carefree comfort. In addition, the building has solar panels and also houses a communal gym and sauna for the well-being of the residents. . Don't miss the opportunity to call this duplex penthouse your home. Penthouse, Good Position, Fitted Kitchen,Underground Parking: Garage, Communal Pool, Garden: Community, Facing: South, West and North Views: Coastal, Garden, Mountains, Pool, Sea. Features Air Conditioning Hot/Cold, Built to High Standards, Community Garden, Community gym, Community Pool, Conveniently Situated Schools, Conveniently Situated Tennis, Covered Terrace, Double Glazing, Easily maintained gardens, En suite bathroom, Fireplace, Fitted Kitchen, Fitted Wardrobes, Full of Character, Garage, Gated Complex, Good Rental Potential, Ideal Family Home, Ideal for Country Lovers, Lift, Living room with fireplace, Marble Bathroom, Near amenities, Pool, Popular Urbanisation, Private Terrace, Renovated kitchen, Sauna, Solar Power, Sought After Area, Storage room, Swimming Pool, Terrace, Video entry system.