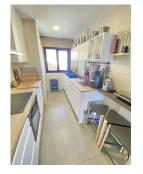

#### REF# R4550689 - 548.500€

 3
 3
 174 m<sup>2</sup>
 40 m<sup>2</sup>

 Beds
 Baths
 Built
 Terrace

This magnificent duplex penthouse in Fuengirola offers an exceptional residential experience with its 3 bedrooms and 3 bathrooms. The ground floor hosts a bright living-dining room, a terrace that invites you to relax, a brand new kitchen, a bathroom and a cosy bedroom. The first floor features 2 bedrooms with bathrooms en suite and 2 impressive terraces. The community fee includes hot water, guaranteeing carefree comfort. In addition, the building has solar panels and also houses a communal gym and sauna for the well-being of the residents. . Don't miss the opportunity to call this duplex penthouse your home. Penthouse, Good Position, Fitted Kitchen,Underground Parking: Garage, Communal Pool, Garden: Community, Facing: South, West and North Views: Coastal, Garden, Mountains, Pool, Sea. Features Air Conditioning Hot/Cold, Built to High Standards, Community Garden, Community gym, Community Pool, Conveniently Situated Schools, Conveniently Situated Tennis, Covered Terrace, Double Glazing, Easily maintained gardens, En suite bathroom, Fireplace, Fitted Kitchen, Fitted Wardrobes, Full of Character, Garage, Gated Complex, Good Rental Potential, Ideal Family Home, Ideal for Country Lovers, Lift, Living room with fireplace, Marble Bathroom, Near amenities, Pool, Popular Urbanisation, Private Terrace, Renovated kitchen, Sauna, Solar Power, Sought After Area, Storage room, Swimming Pool, Terrace, Video entry system.