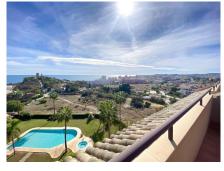

#### REF# R4550689 - 548.500€

 3
 3
 174 m<sup>2</sup>
 40 m<sup>2</sup>

 Beds
 Baths
 Built
 Terrace

This magnificent duplex penthouse in Fuengirola offers an exceptional residential experience with its 3 bedrooms and 3 bathrooms. The ground floor hosts a bright living-dining room, a terrace that invites you to relax, a brand new kitchen, a bathroom and a cosy bedroom. The first floor features 2 bedrooms with bathrooms en suite and 2 impressive terraces. The community fee includes hot water, guaranteeing carefree comfort. In addition, the building has solar panels and also houses a communal gym and sauna for the well-being of the residents. . Don't miss the opportunity to call this duplex penthouse your home. Penthouse, Good Position, Fitted Kitchen,Underground Parking: Garage, Communal Pool, Garden: Community, Facing: South, West and North Views: Coastal, Garden, Mountains, Pool, Sea. Features Air Conditioning Hot/Cold, Built to High Standards, Community Garden, Community gym, Community Pool, Conveniently Situated Schools, Conveniently Situated Tennis, Covered Terrace, Double Glazing, Easily maintained gardens, En suite bathroom, Fireplace, Fitted Kitchen, Fitted Wardrobes, Full of Character, Garage, Gated Complex, Good Rental Potential, Ideal Family Home, Ideal for Country Lovers, Lift, Living room with fireplace, Marble Bathroom, Near amenities, Pool, Popular Urbanisation, Private Terrace, Renovated kitchen, Sauna, Solar Power, Sought After Area, Storage room, Swimming Pool, Terrace, Video entry system.