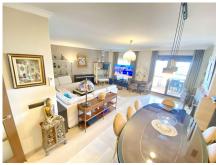

#### REF# R4550689 - 548.500€

 3
 3
 174 m<sup>2</sup>
 40 m<sup>2</sup>

 Beds
 Baths
 Built
 Terrace

This magnificent duplex penthouse in Fuengirola offers an exceptional residential experience with its 3 bedrooms and 3 bathrooms. The ground floor hosts a bright living-dining room, a terrace that invites you to relax, a brand new kitchen, a bathroom and a cosy bedroom. The first floor features 2 bedrooms with bathrooms en suite and 2 impressive terraces. The community fee includes hot water, guaranteeing carefree comfort. In addition, the building has solar panels and also houses a communal gym and sauna for the well-being of the residents. . Don't miss the opportunity to call this duplex penthouse your home. Penthouse, Good Position, Fitted Kitchen,Underground Parking: Garage, Communal Pool, Garden: Community, Facing: South, West and North Views: Coastal, Garden, Mountains, Pool, Sea. Features Air Conditioning Hot/Cold, Built to High Standards, Community Garden, Community gym, Community Pool, Conveniently Situated Schools, Conveniently Situated Tennis, Covered Terrace, Double Glazing, Easily maintained gardens, En suite bathroom, Fireplace, Fitted Kitchen, Fitted Wardrobes, Full of Character, Garage, Gated Complex, Good Rental Potential, Ideal Family Home, Ideal for Country Lovers, Lift, Living room with fireplace, Marble Bathroom, Near amenities, Pool, Popular Urbanisation, Private Terrace, Renovated kitchen, Sauna, Solar Power, Sought After Area, Storage room, Swimming Pool, Terrace, Video entry system.