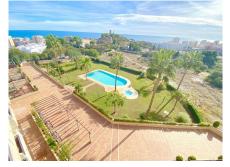

#### REF# R4550689 - 548.500€

 3
 3
 174 m<sup>2</sup>
 40 m<sup>2</sup>

 Beds
 Baths
 Built
 Terrace

This magnificent duplex penthouse in Fuengirola offers an exceptional residential experience with its 3 bedrooms and 3 bathrooms. The ground floor hosts a bright living-dining room, a terrace that invites you to relax, a brand new kitchen, a bathroom and a cosy bedroom. The first floor features 2 bedrooms with bathrooms en suite and 2 impressive terraces. The community fee includes hot water, guaranteeing carefree comfort. In addition, the building has solar panels and also houses a communal gym and sauna for the well-being of the residents. . Don't miss the opportunity to call this duplex penthouse your home. Penthouse, Good Position, Fitted Kitchen,Underground Parking: Garage, Communal Pool, Garden: Community, Facing: South, West and North Views: Coastal, Garden, Mountains, Pool, Sea. Features Air Conditioning Hot/Cold, Built to High Standards, Community Garden, Community gym, Community Pool, Conveniently Situated Schools, Conveniently Situated Tennis, Covered Terrace, Double Glazing, Easily maintained gardens, En suite bathroom, Fireplace, Fitted Kitchen, Fitted Wardrobes, Full of Character, Garage, Gated Complex, Good Rental Potential, Ideal Family Home, Ideal for Country Lovers, Lift, Living room with fireplace, Marble Bathroom, Near amenities, Pool, Popular Urbanisation, Private Terrace, Renovated kitchen, Sauna, Solar Power, Sought After Area, Storage room, Swimming Pool, Terrace, Video entry system.