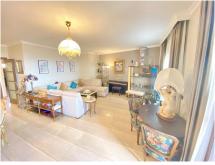

#### REF# R4550689 - 548.500€

 3
 3
 174 m<sup>2</sup>
 40 m<sup>2</sup>

 Beds
 Baths
 Built
 Terrace

This magnificent duplex penthouse in Fuengirola offers an exceptional residential experience with its 3 bedrooms and 3 bathrooms. The ground floor hosts a bright living-dining room, a terrace that invites you to relax, a brand new kitchen, a bathroom and a cosy bedroom. The first floor features 2 bedrooms with bathrooms en suite and 2 impressive terraces. The community fee includes hot water, guaranteeing carefree comfort. In addition, the building has solar panels and also houses a communal gym and sauna for the well-being of the residents. . Don't miss the opportunity to call this duplex penthouse your home. Penthouse, Good Position, Fitted Kitchen,Underground Parking: Garage, Communal Pool, Garden: Community, Facing: South, West and North Views: Coastal, Garden, Mountains, Pool, Sea. Features Air Conditioning Hot/Cold, Built to High Standards, Community Garden, Community gym, Community Pool, Conveniently Situated Schools, Conveniently Situated Tennis, Covered Terrace, Double Glazing, Easily maintained gardens, En suite bathroom, Fireplace, Fitted Kitchen, Fitted Wardrobes, Full of Character, Garage, Gated Complex, Good Rental Potential, Ideal Family Home, Ideal for Country Lovers, Lift, Living room with fireplace, Marble Bathroom, Near amenities, Pool, Popular Urbanisation, Private Terrace, Renovated kitchen, Sauna, Solar Power, Sought After Area, Storage room, Swimming Pool, Terrace, Video entry system.