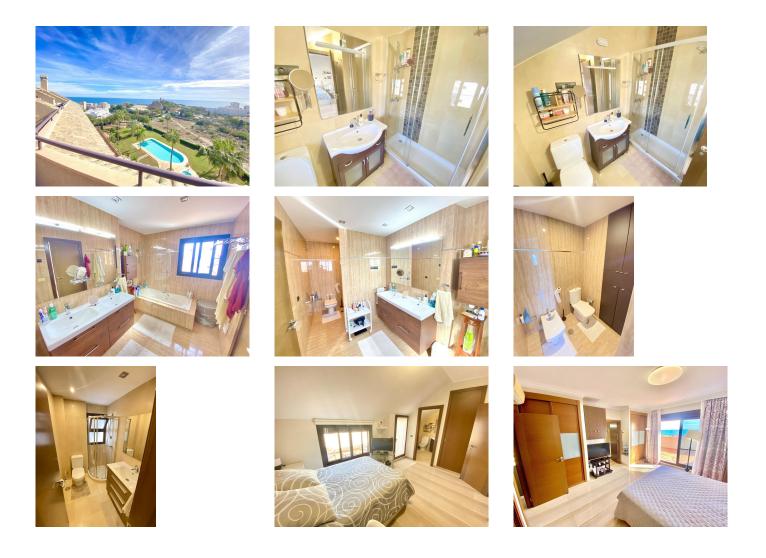

#### REF# R4550689 - 548.500€

 3
 3
 174 m<sup>2</sup>
 40 m<sup>2</sup>

 Beds
 Baths
 Built
 Terrace

This magnificent duplex penthouse in Fuengirola offers an exceptional residential experience with its 3 bedrooms and 3 bathrooms. The ground floor hosts a bright living-dining room, a terrace that invites you to relax, a brand new kitchen, a bathroom and a cosy bedroom. The first floor features 2 bedrooms with bathrooms en suite and 2 impressive terraces. The community fee includes hot water, guaranteeing carefree comfort. In addition, the building has solar panels and also houses a communal gym and sauna for the well-being of the residents. . Don't miss the opportunity to call this duplex penthouse your home. Penthouse, Good Position, Fitted Kitchen,Underground Parking: Garage, Communal Pool, Garden: Community, Facing: South, West and North Views: Coastal, Garden, Mountains, Pool, Sea. Features Air Conditioning Hot/Cold, Built to High Standards, Community Garden, Community gym, Community Pool, Conveniently Situated Schools, Conveniently Situated Tennis, Covered Terrace, Double Glazing, Easily maintained gardens, En suite bathroom, Fireplace, Fitted Kitchen, Fitted Wardrobes, Full of Character, Garage, Gated Complex, Good Rental Potential, Ideal Family Home, Ideal for Country Lovers, Lift, Living room with fireplace, Marble Bathroom, Near amenities, Pool, Popular Urbanisation, Private Terrace, Renovated kitchen, Sauna, Solar Power, Sought After Area, Storage room, Swimming Pool, Terrace, Video entry system.