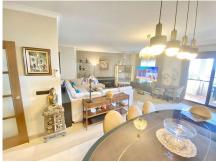

#### REF# R4550689 - 548.500€

 3
 3
 174 m<sup>2</sup>
 40 m<sup>2</sup>

 Beds
 Baths
 Built
 Terrace

This magnificent duplex penthouse in Fuengirola offers an exceptional residential experience with its 3 bedrooms and 3 bathrooms. The ground floor hosts a bright living-dining room, a terrace that invites you to relax, a brand new kitchen, a bathroom and a cosy bedroom. The first floor features 2 bedrooms with bathrooms en suite and 2 impressive terraces. The community fee includes hot water, guaranteeing carefree comfort. In addition, the building has solar panels and also houses a communal gym and sauna for the well-being of the residents. . Don't miss the opportunity to call this duplex penthouse your home. Penthouse, Good Position, Fitted Kitchen,Underground Parking: Garage, Communal Pool, Garden: Community, Facing: South, West and North Views: Coastal, Garden, Mountains, Pool, Sea. Features Air Conditioning Hot/Cold, Built to High Standards, Community Garden, Community gym, Community Pool, Conveniently Situated Schools, Conveniently Situated Tennis, Covered Terrace, Double Glazing, Easily maintained gardens, En suite bathroom, Fireplace, Fitted Kitchen, Fitted Wardrobes, Full of Character, Garage, Gated Complex, Good Rental Potential, Ideal Family Home, Ideal for Country Lovers, Lift, Living room with fireplace, Marble Bathroom, Near amenities, Pool, Popular Urbanisation, Private Terrace, Renovated kitchen, Sauna, Solar Power, Sought After Area, Storage room, Swimming Pool, Terrace, Video entry system.