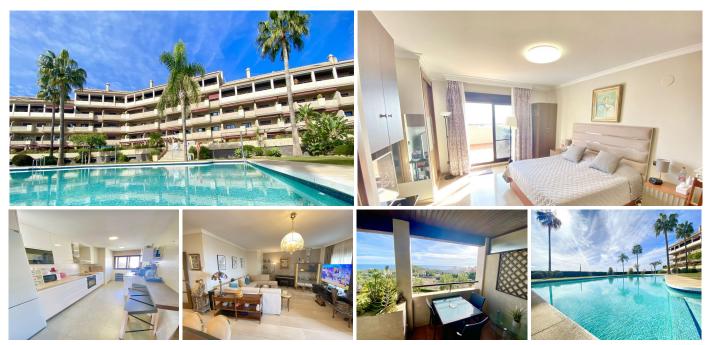

#### PENTHOUSE 3 BEDROOMS 3 BATHROOMS IN TORREBLANCA

Torreblanca

#### REF# R4550689 - 548.500€

 3
 3
 174 m<sup>2</sup>
 40 m<sup>2</sup>

 Beds
 Baths
 Built
 Terrace

This magnificent duplex penthouse in Fuengirola offers an exceptional residential experience with its 3 bedrooms and 3 bathrooms. The ground floor hosts a bright living-dining room, a terrace that invites you to relax, a brand new kitchen, a bathroom and a cosy bedroom. The first floor features 2 bedrooms with bathrooms en suite and 2 impressive terraces. The community fee includes hot water, guaranteeing carefree comfort. In addition, the building has solar panels and also houses a communal gym and sauna for the well-being of the residents. . Don't miss the opportunity to call this duplex penthouse your home. Penthouse, Good Position, Fitted Kitchen,Underground Parking: Garage, Communal Pool, Garden: Community, Facing: South, West and North Views: Coastal, Garden, Mountains, Pool, Sea. Features Air Conditioning Hot/Cold, Built to High Standards, Community Garden, Community gym, Community Pool, Conveniently Situated Schools, Conveniently Situated Tennis, Covered Terrace, Double Glazing, Easily maintained gardens, En suite bathroom, Fireplace, Fitted Kitchen, Fitted Wardrobes, Full of Character, Garage, Gated Complex, Good Rental Potential, Ideal Family Home, Ideal for Country Lovers, Lift, Living room with fireplace, Marble Bathroom, Near amenities, Pool, Popular Urbanisation, Private Terrace, Renovated kitchen, Sauna, Solar Power, Sought After Area, Storage room, Swimming Pool, Terrace, Video entry system.