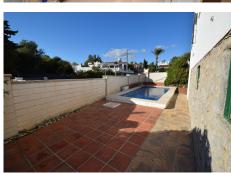

#### REF# R4545220 - 549.950€

| 3    | 2     | 163 m² | 436 m² | 100 m²  |
|------|-------|--------|--------|---------|
| Beds | Baths | Built  | Plot   | Terrace |

Charming semi-detached villa, located in a popular residential area with stunning views from the lounge and roof terraces. The property is situated on a corner plot of 436m2 with excellent orientation, just a few minutes walk away from all amenities, the beach, public transport and the road network which allows you to reach Malaga International Airport in 30 minutes. The villa comprises of a lounge area with fireplace, separate dining area, both of which have direct access to the terrace with stunning southwest views towards the sea. Here you will also find the modern, fitted kitchen, two double bedrooms, a shower room and separate WC. Downstairs there is another lounge, with direct access to the garden, bedroom with built in wardrobes and another shower room. Outside you have a garden and terrace areas on three sides which are easy to maintain and where you will find the large private swimming pool. Completing the lower level is the garage and private parking for one car.