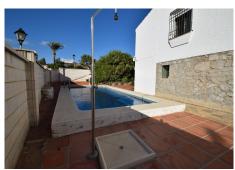

#### REF# R4545220 - 549.950€

| 3    | 2     | 163 m² | 436 m² | 100 m²  |
|------|-------|--------|--------|---------|
| Beds | Baths | Built  | Plot   | Terrace |

Charming semi-detached villa, located in a popular residential area with stunning views from the lounge and roof terraces. The property is situated on a corner plot of 436m2 with excellent orientation, just a few minutes walk away from all amenities, the beach, public transport and the road network which allows you to reach Malaga International Airport in 30 minutes. The villa comprises of a lounge area with fireplace, separate dining area, both of which have direct access to the terrace with stunning southwest views towards the sea. Here you will also find the modern, fitted kitchen, two double bedrooms, a shower room and separate WC. Downstairs there is another lounge, with direct access to the garden, bedroom with built in wardrobes and another shower room. Outside you have a garden and terrace areas on three sides which are easy to maintain and where you will find the large private swimming pool. Completing the lower level is the garage and private parking for one car.