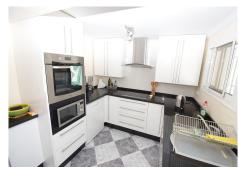

#### REF# R4545220 - 549.950€

| 3    | 2     | 163 m² | 436 m² | 100 m²  |
|------|-------|--------|--------|---------|
| Beds | Baths | Built  | Plot   | Terrace |

Charming semi-detached villa, located in a popular residential area with stunning views from the lounge and roof terraces. The property is situated on a corner plot of 436m2 with excellent orientation, just a few minutes walk away from all amenities, the beach, public transport and the road network which allows you to reach Malaga International Airport in 30 minutes. The villa comprises of a lounge area with fireplace, separate dining area, both of which have direct access to the terrace with stunning southwest views towards the sea. Here you will also find the modern, fitted kitchen, two double bedrooms, a shower room and separate WC. Downstairs there is another lounge, with direct access to the garden, bedroom with built in wardrobes and another shower room. Outside you have a garden and terrace areas on three sides which are easy to maintain and where you will find the large private swimming pool. Completing the lower level is the garage and private parking for one car.