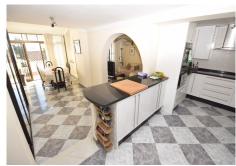

#### REF# R4545220 - 549.950€

| 3    | 2     | 163 m² | 436 m² | 100 m²  |
|------|-------|--------|--------|---------|
| Beds | Baths | Built  | Plot   | Terrace |

Charming semi-detached villa, located in a popular residential area with stunning views from the lounge and roof terraces. The property is situated on a corner plot of 436m2 with excellent orientation, just a few minutes walk away from all amenities, the beach, public transport and the road network which allows you to reach Malaga International Airport in 30 minutes. The villa comprises of a lounge area with fireplace, separate dining area, both of which have direct access to the terrace with stunning southwest views towards the sea. Here you will also find the modern, fitted kitchen, two double bedrooms, a shower room and separate WC. Downstairs there is another lounge, with direct access to the garden, bedroom with built in wardrobes and another shower room. Outside you have a garden and terrace areas on three sides which are easy to maintain and where you will find the large private swimming pool. Completing the lower level is the garage and private parking for one car.