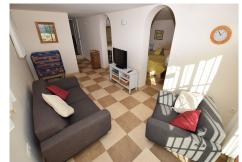

#### REF# R4545220 - 549.950€

| 3    | 2     | 163 m² | 436 m² | 100 m²  |
|------|-------|--------|--------|---------|
| Beds | Baths | Built  | Plot   | Terrace |

Charming semi-detached villa, located in a popular residential area with stunning views from the lounge and roof terraces. The property is situated on a corner plot of 436m2 with excellent orientation, just a few minutes walk away from all amenities, the beach, public transport and the road network which allows you to reach Malaga International Airport in 30 minutes. The villa comprises of a lounge area with fireplace, separate dining area, both of which have direct access to the terrace with stunning southwest views towards the sea. Here you will also find the modern, fitted kitchen, two double bedrooms, a shower room and separate WC. Downstairs there is another lounge, with direct access to the garden, bedroom with built in wardrobes and another shower room. Outside you have a garden and terrace areas on three sides which are easy to maintain and where you will find the large private swimming pool. Completing the lower level is the garage and private parking for one car.