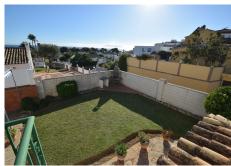

#### REF# R4545220 - 549.950€

| 3    | 2     | 163 m² | 436 m² | 100 m²  |
|------|-------|--------|--------|---------|
| Beds | Baths | Built  | Plot   | Terrace |

Charming semi-detached villa, located in a popular residential area with stunning views from the lounge and roof terraces. The property is situated on a corner plot of 436m2 with excellent orientation, just a few minutes walk away from all amenities, the beach, public transport and the road network which allows you to reach Malaga International Airport in 30 minutes. The villa comprises of a lounge area with fireplace, separate dining area, both of which have direct access to the terrace with stunning southwest views towards the sea. Here you will also find the modern, fitted kitchen, two double bedrooms, a shower room and separate WC. Downstairs there is another lounge, with direct access to the garden, bedroom with built in wardrobes and another shower room. Outside you have a garden and terrace areas on three sides which are easy to maintain and where you will find the large private swimming pool. Completing the lower level is the garage and private parking for one car.