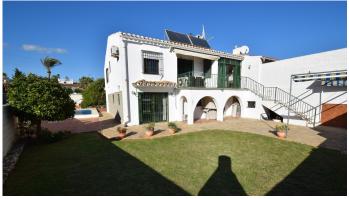

#### REF# R4545220 - 549.950€

| 3    | 2     | 163 m² | 436 m² | 100 m²  |
|------|-------|--------|--------|---------|
| Beds | Baths | Built  | Plot   | Terrace |

Charming semi-detached villa, located in a popular residential area with stunning views from the lounge and roof terraces. The property is situated on a corner plot of 436m2 with excellent orientation, just a few minutes walk away from all amenities, the beach, public transport and the road network which allows you to reach Malaga International Airport in 30 minutes. The villa comprises of a lounge area with fireplace, separate dining area, both of which have direct access to the terrace with stunning southwest views towards the sea. Here you will also find the modern, fitted kitchen, two double bedrooms, a shower room and separate WC. Downstairs there is another lounge, with direct access to the garden, bedroom with built in wardrobes and another shower room. Outside you have a garden and terrace areas on three sides which are easy to maintain and where you will find the large private swimming pool. Completing the lower level is the garage and private parking for one car.