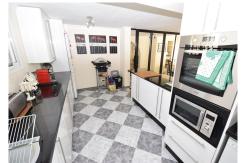

#### REF# R4545220 - 549.950€

| 3    | 2     | 163 m² | 436 m² | 100 m²  |
|------|-------|--------|--------|---------|
| Beds | Baths | Built  | Plot   | Terrace |

Charming semi-detached villa, located in a popular residential area with stunning views from the lounge and roof terraces. The property is situated on a corner plot of 436m2 with excellent orientation, just a few minutes walk away from all amenities, the beach, public transport and the road network which allows you to reach Malaga International Airport in 30 minutes. The villa comprises of a lounge area with fireplace, separate dining area, both of which have direct access to the terrace with stunning southwest views towards the sea. Here you will also find the modern, fitted kitchen, two double bedrooms, a shower room and separate WC. Downstairs there is another lounge, with direct access to the garden, bedroom with built in wardrobes and another shower room. Outside you have a garden and terrace areas on three sides which are easy to maintain and where you will find the large private swimming pool. Completing the lower level is the garage and private parking for one car.