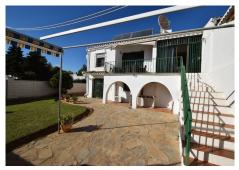

#### REF# R4545220 - 549.950€

| 3    | 2     | 163 m² | 436 m² | 100 m²  |
|------|-------|--------|--------|---------|
| Beds | Baths | Built  | Plot   | Terrace |

Charming semi-detached villa, located in a popular residential area with stunning views from the lounge and roof terraces. The property is situated on a corner plot of 436m2 with excellent orientation, just a few minutes walk away from all amenities, the beach, public transport and the road network which allows you to reach Malaga International Airport in 30 minutes. The villa comprises of a lounge area with fireplace, separate dining area, both of which have direct access to the terrace with stunning southwest views towards the sea. Here you will also find the modern, fitted kitchen, two double bedrooms, a shower room and separate WC. Downstairs there is another lounge, with direct access to the garden, bedroom with built in wardrobes and another shower room. Outside you have a garden and terrace areas on three sides which are easy to maintain and where you will find the large private swimming pool. Completing the lower level is the garage and private parking for one car.