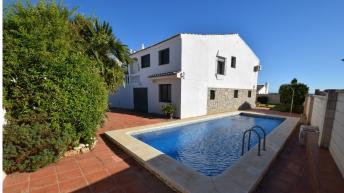

#### REF# R4545220 - 549.950€

| 3    | 2     | 163 m² | 436 m² | 100 m²  |
|------|-------|--------|--------|---------|
| Beds | Baths | Built  | Plot   | Terrace |

Charming semi-detached villa, located in a popular residential area with stunning views from the lounge and roof terraces. The property is situated on a corner plot of 436m2 with excellent orientation, just a few minutes walk away from all amenities, the beach, public transport and the road network which allows you to reach Malaga International Airport in 30 minutes. The villa comprises of a lounge area with fireplace, separate dining area, both of which have direct access to the terrace with stunning southwest views towards the sea. Here you will also find the modern, fitted kitchen, two double bedrooms, a shower room and separate WC. Downstairs there is another lounge, with direct access to the garden, bedroom with built in wardrobes and another shower room. Outside you have a garden and terrace areas on three sides which are easy to maintain and where you will find the large private swimming pool. Completing the lower level is the garage and private parking for one car.