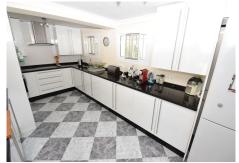

#### REF# R4545220 - 549.950€

| 3    | 2     | 163 m² | 436 m² | 100 m²  |
|------|-------|--------|--------|---------|
| Beds | Baths | Built  | Plot   | Terrace |

Charming semi-detached villa, located in a popular residential area with stunning views from the lounge and roof terraces. The property is situated on a corner plot of 436m2 with excellent orientation, just a few minutes walk away from all amenities, the beach, public transport and the road network which allows you to reach Malaga International Airport in 30 minutes. The villa comprises of a lounge area with fireplace, separate dining area, both of which have direct access to the terrace with stunning southwest views towards the sea. Here you will also find the modern, fitted kitchen, two double bedrooms, a shower room and separate WC. Downstairs there is another lounge, with direct access to the garden, bedroom with built in wardrobes and another shower room. Outside you have a garden and terrace areas on three sides which are easy to maintain and where you will find the large private swimming pool. Completing the lower level is the garage and private parking for one car.