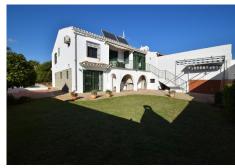

#### REF# R4545220 - 549.950€

| 3    | 2     | 163 m² | 436 m² | 100 m²  |
|------|-------|--------|--------|---------|
| Beds | Baths | Built  | Plot   | Terrace |

Charming semi-detached villa, located in a popular residential area with stunning views from the lounge and roof terraces. The property is situated on a corner plot of 436m2 with excellent orientation, just a few minutes walk away from all amenities, the beach, public transport and the road network which allows you to reach Malaga International Airport in 30 minutes. The villa comprises of a lounge area with fireplace, separate dining area, both of which have direct access to the terrace with stunning southwest views towards the sea. Here you will also find the modern, fitted kitchen, two double bedrooms, a shower room and separate WC. Downstairs there is another lounge, with direct access to the garden, bedroom with built in wardrobes and another shower room. Outside you have a garden and terrace areas on three sides which are easy to maintain and where you will find the large private swimming pool. Completing the lower level is the garage and private parking for one car.