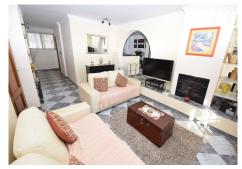

#### REF# R4545220 - 549.950€

| 3    | 2     | 163 m² | 436 m² | 100 m²  |
|------|-------|--------|--------|---------|
| Beds | Baths | Built  | Plot   | Terrace |

Charming semi-detached villa, located in a popular residential area with stunning views from the lounge and roof terraces. The property is situated on a corner plot of 436m2 with excellent orientation, just a few minutes walk away from all amenities, the beach, public transport and the road network which allows you to reach Malaga International Airport in 30 minutes. The villa comprises of a lounge area with fireplace, separate dining area, both of which have direct access to the terrace with stunning southwest views towards the sea. Here you will also find the modern, fitted kitchen, two double bedrooms, a shower room and separate WC. Downstairs there is another lounge, with direct access to the garden, bedroom with built in wardrobes and another shower room. Outside you have a garden and terrace areas on three sides which are easy to maintain and where you will find the large private swimming pool. Completing the lower level is the garage and private parking for one car.