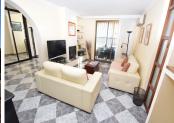

#### REF# R4545220 - 549.950€

| 3    | 2     | 163 m² | 436 m² | 100 m²  |
|------|-------|--------|--------|---------|
| Beds | Baths | Built  | Plot   | Terrace |

Charming semi-detached villa, located in a popular residential area with stunning views from the lounge and roof terraces. The property is situated on a corner plot of 436m2 with excellent orientation, just a few minutes walk away from all amenities, the beach, public transport and the road network which allows you to reach Malaga International Airport in 30 minutes. The villa comprises of a lounge area with fireplace, separate dining area, both of which have direct access to the terrace with stunning southwest views towards the sea. Here you will also find the modern, fitted kitchen, two double bedrooms, a shower room and separate WC. Downstairs there is another lounge, with direct access to the garden, bedroom with built in wardrobes and another shower room. Outside you have a garden and terrace areas on three sides which are easy to maintain and where you will find the large private swimming pool. Completing the lower level is the garage and private parking for one car.