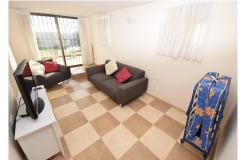

#### REF# R4545220 - 549.950€

| 3    | 2     | 163 m² | 436 m² | 100 m²  |
|------|-------|--------|--------|---------|
| Beds | Baths | Built  | Plot   | Terrace |

Charming semi-detached villa, located in a popular residential area with stunning views from the lounge and roof terraces. The property is situated on a corner plot of 436m2 with excellent orientation, just a few minutes walk away from all amenities, the beach, public transport and the road network which allows you to reach Malaga International Airport in 30 minutes. The villa comprises of a lounge area with fireplace, separate dining area, both of which have direct access to the terrace with stunning southwest views towards the sea. Here you will also find the modern, fitted kitchen, two double bedrooms, a shower room and separate WC. Downstairs there is another lounge, with direct access to the garden, bedroom with built in wardrobes and another shower room. Outside you have a garden and terrace areas on three sides which are easy to maintain and where you will find the large private swimming pool. Completing the lower level is the garage and private parking for one car.