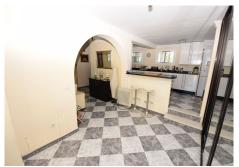

#### REF# R4545220 - 549.950€

| 3    | 2     | 163 m² | 436 m² | 100 m²  |
|------|-------|--------|--------|---------|
| Beds | Baths | Built  | Plot   | Terrace |

Charming semi-detached villa, located in a popular residential area with stunning views from the lounge and roof terraces. The property is situated on a corner plot of 436m2 with excellent orientation, just a few minutes walk away from all amenities, the beach, public transport and the road network which allows you to reach Malaga International Airport in 30 minutes. The villa comprises of a lounge area with fireplace, separate dining area, both of which have direct access to the terrace with stunning southwest views towards the sea. Here you will also find the modern, fitted kitchen, two double bedrooms, a shower room and separate WC. Downstairs there is another lounge, with direct access to the garden, bedroom with built in wardrobes and another shower room. Outside you have a garden and terrace areas on three sides which are easy to maintain and where you will find the large private swimming pool. Completing the lower level is the garage and private parking for one car.