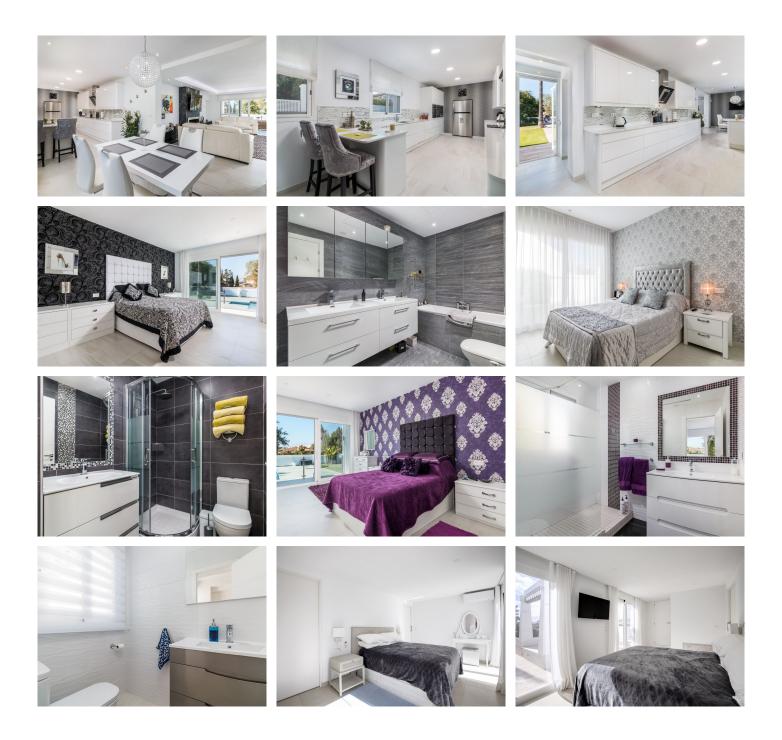

#### REF# R4544887 - 1.535.000€

| 4    | 4.5   | 290 m² | 915 m² |
|------|-------|--------|--------|
| Beds | Baths | Built  | Plot   |

Superb, recently refurbished, stunning modern villa overlooking the golf course in Guadalmina Alta. Conveniently built over one level, the property offers light and spacious family living. This property oozes luxury and minimalistic style! Fully enclosed by an attractive white wall the entrance includes plenty of offroad parking via an electric gate and video entry to the front door. The wide entrance hall leads to the large open-plan living space. This expansive room includes a feature fireplace with an imitation electric fire. Enormous French doors lead to the raised covered terrace, a beautiful space to enjoy the frontline golf views and gardens. Fully tiled in ceramic wood effect Italian tiles, the pool area is both elegant and functional. The garden also incorporates lawned areas, palm and fruit trees, and a covered dining area with a summer kitchen. Inside the villa, the living room is open plan to the dining area and luxury fitted kitchen. This impressive space benefits from lots of windows, sleek white kitchen units, two eye-level ovens, an American fridge freezer and a ceramic hob. The villa boasts four large and bright double bedrooms each with quality ensuite bathrooms and recently installed fitted wardrobes. Features include hot and cold air conditioning throughout, underfloor heating (excluding the four guest bedrooms) and an external and internal alarm system. A guest WC, laundry area and plenty of storage. Guadalmina Alta is a highly soughtafter location. The commercial centre is within easy walking distance and provides excellent restaurants,