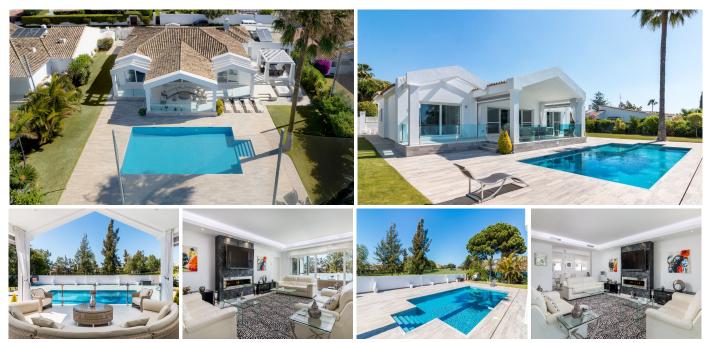

#### REF# R4544887 - 1.535.000€

| 4    | 4.5   | 290 m² | 915 m² |
|------|-------|--------|--------|
| Beds | Baths | Built  | Plot   |

Superb, recently refurbished, stunning modern villa overlooking the golf course in Guadalmina Alta. Conveniently built over one level, the property offers light and spacious family living. This property oozes luxury and minimalistic style! Fully enclosed by an attractive white wall the entrance includes plenty of offroad parking via an electric gate and video entry to the front door. The wide entrance hall leads to the large open-plan living space. This expansive room includes a feature fireplace with an imitation electric fire. Enormous French doors lead to the raised covered terrace, a beautiful space to enjoy the frontline golf views and gardens. Fully tiled in ceramic wood effect Italian tiles, the pool area is both elegant and functional. The garden also incorporates lawned areas, palm and fruit trees, and a covered dining area with a summer kitchen. Inside the villa, the living room is open plan to the dining area and luxury fitted kitchen. This impressive space benefits from lots of windows, sleek white kitchen units, two eye-level ovens, an American fridge freezer and a ceramic hob. The villa boasts four large and bright double bedrooms each with quality ensuite bathrooms and recently installed fitted wardrobes. Features include hot and cold air conditioning throughout, underfloor heating (excluding the four guest bedrooms) and an external and internal alarm system. A guest WC, laundry area and plenty of storage. Guadalmina Alta is a highly soughtafter location. The commercial centre is within easy walking distance and provides excellent restaurants,