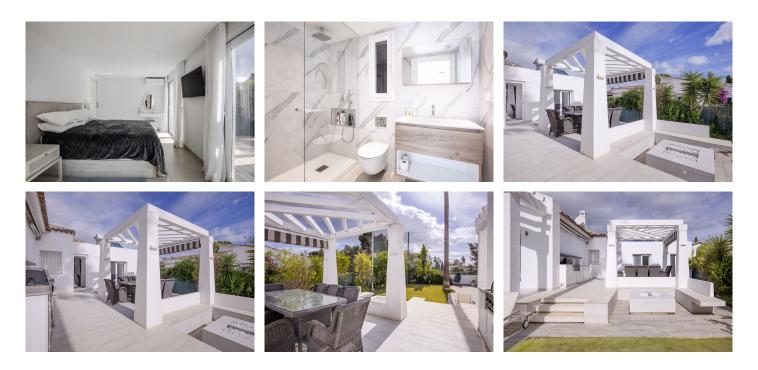

#### REF# R4544887 - 1.535.000€

| 4    | 4.5   | 290 m² | 915 m² |
|------|-------|--------|--------|
| Beds | Baths | Built  | Plot   |

Superb, recently refurbished, stunning modern villa overlooking the golf course in Guadalmina Alta. Conveniently built over one level, the property offers light and spacious family living. This property oozes luxury and minimalistic style! Fully enclosed by an attractive white wall the entrance includes plenty of offroad parking via an electric gate and video entry to the front door. The wide entrance hall leads to the large open-plan living space. This expansive room includes a feature fireplace with an imitation electric fire. Enormous French doors lead to the raised covered terrace, a beautiful space to enjoy the frontline golf views and gardens. Fully tiled in ceramic wood effect Italian tiles, the pool area is both elegant and functional. The garden also incorporates lawned areas, palm and fruit trees, and a covered dining area with a summer kitchen. Inside the villa, the living room is open plan to the dining area and luxury fitted kitchen. This impressive space benefits from lots of windows, sleek white kitchen units, two eye-level ovens, an American fridge freezer and a ceramic hob. The villa boasts four large and bright double bedrooms each with quality ensuite bathrooms and recently installed fitted wardrobes. Features include hot and cold air conditioning throughout, underfloor heating (excluding the four guest bedrooms) and an external and internal alarm system. A guest WC, laundry area and plenty of storage. Guadalmina Alta is a highly soughtafter location. The commercial centre is within easy walking distance and provides excellent restaurants,