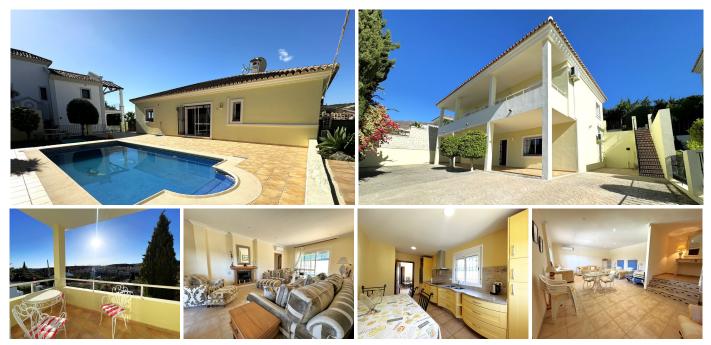

With an excellent location, ONLY 7 MIN FROM ESTEPONA TOWN AND 30 MIN FROM MARBELLA BY CAR, with Malaga airport at 80km and Gibraltar airport at 40km. It is located in a residential area that is next to an area in full urban expansion, with the new High-Resolution Hospital of Estepona, commercial area with supermarkets, restaurants and pharmacy a few minutes away. It has a fantastic southwest orientation, so it enjoys long hours of sunshine. Upon entering the plot, we find a large parking area, up the stairs on the side of the house, we find a large solarium with a large private pool with salt chlorination, the main entrance of the house is located at this height of the house, accessing the property we find a spacious living room with a lovely fireplace that makes the room a very cozy place, next to the entrance, if we turn left, we find its spacious fully equipped kitchen with very good qualities and finishes. Upstairs we have 2 of the 4 bedrooms, each bedroom is located on one side of the living room both are spacious and double, with access to the large terrace that enjoys beautiful panoramic views of the golf course and partial sea views. The main bathroom is also on the second floor and is fully equipped. On the first floor, we find a large room that could be used as a second living room or a games room, on one side there is another double bedroom that has a small dressing room, the second bathroom is downstairs and has a shower. The villa is very well maintained, is in a very quiet area but close to everything! HIGHLY RECOMMENDED