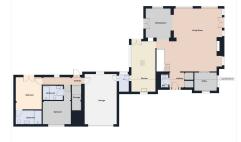

#### REF# R4544071 - 3.495.000€

| 6    | 7     | 341 m <sup>2</sup> | 3000 m <sup>2</sup> | 116 m <sup>2</sup> |
|------|-------|--------------------|---------------------|--------------------|
| Beds | Baths | Built              | Plot                | Terrace            |