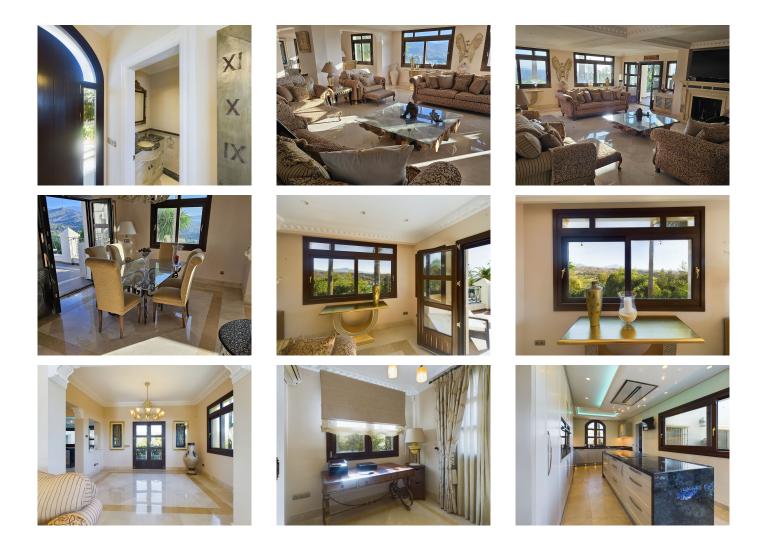

FIND YOUR SANCTUARY: ELEGANT HOME NESTLED IN THE HEART OF EL PADRON!! This exclusive hilltop luxury villa is the ideal property for those looking for a unique and tranquil location, whilst still being close to local amenities. With its spectacular 360-degree views, you can experience the changing colours of the mountains from the comfort of your own home. The villa is situated in a quiet, elevated position surrounded by nature and wildlife, yet it is only a few minutes away from the new Laguna village and less than 7 minutes from the centre of Estepona, and less than 5 minutes to the beach. The villa boasts beautifully manicured and completely private gardens, with breathtaking views from every corner of the plot. There are ample terraces from each and every room to enjoy and take in all your surroundings and be independent of other rooms in the villa when you fancy that nice cup of coffee on your own, or a refreshing gin and tonic with freshly picked lemons and oranges from the several types of fruit trees on the plot. The villa's interior is equally as stunning as the exterior, with every room having plenty of windows to allow for natural light and views from within the house. The villa is equipped with underfloor heating throughout 80% of the whole house, a full security system with cameras all over, and a demotic intelligent home operating system throughout the house where all electronics around the house can be controlled remotely. This is a fantastic opportunity to move into a beautifully designed and expertly crafted villa. If you are looking for the perfect home to live in, please don't hesitate to contact us to arrange a viewing.