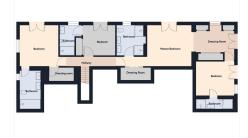

#### REF# R4544071 - 3.495.000€

| 6    | 7     | 341 m <sup>2</sup> | 3000 m <sup>2</sup> | 116 m <sup>2</sup> |
|------|-------|--------------------|---------------------|--------------------|
| Beds | Baths | Built              | Plot                | Terrace            |