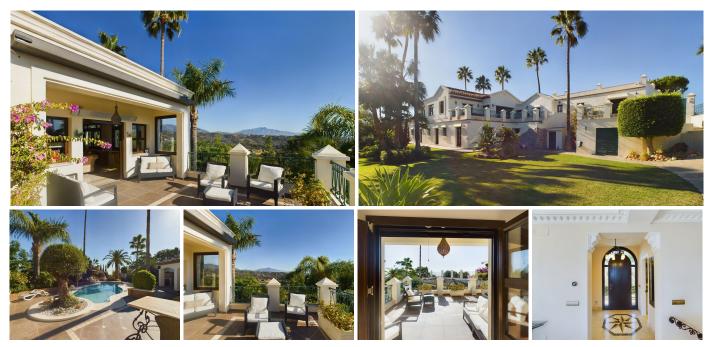

FIND YOUR SANCTUARY: ELEGANT HOME NESTLED IN THE HEART OF EL PADRON!! This exclusive hilltop luxury villa is the ideal property for those looking for a unique and tranquil location, whilst still being close to local amenities. With its spectacular 360-degree views, you can experience the changing colours of the mountains from the comfort of your own home. The villa is situated in a quiet, elevated position surrounded by nature and wildlife, yet it is only a few minutes away from the new Laguna village and less than 7 minutes from the centre of Estepona, and less than 5 minutes to the beach. The villa boasts beautifully manicured and completely private gardens, with breathtaking views from every corner of the plot. There are ample terraces from each and every room to enjoy and take in all your surroundings and be independent of other rooms in the villa when you fancy that nice cup of coffee on your own, or a refreshing gin and tonic with freshly picked lemons and oranges from the several types of fruit trees on the plot. The villa's interior is equally as stunning as the exterior, with every room having plenty of windows to allow for natural light and views from within the house. The villa is equipped with underfloor heating throughout 80% of the whole house, a full security system with cameras all over, and a demotic intelligent home operating system throughout the house where all electronics around the house can be controlled remotely. This is a fantastic opportunity to move into a beautifully designed and expertly crafted villa. If you are looking for the perfect home to live in, please don't hesitate to contact us to arrange a viewing.