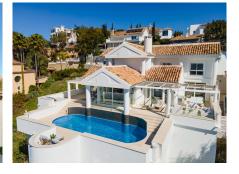

### silversea

Welcome to Villa Aguila, a stunning modern villa offering breathtaking panoramic views of the sea, mountain, and the iconic rock of Gibraltar. Located just a short stroll away from Puerto Banus, the beach, and a variety of golf courses, this southwest-facing villa is the epitome of convenience and luxury. Featuring 3 bedrooms, all with en-suite bathrooms, and a guest toilet, Villa Aguila ensures utmost comfort and privacy. The entire villa is equipped with underfloor heating, central AC, security glass windows, and solid marble tiles, providing a seamless blend of functionality and elegance. Designed with your convenience in mind, the villa boasts a custom-built kitchen that caters to all your culinary needs. Whether you're enjoying a meal with loved ones or hosting a gathering, this space is sure to impress. Situated in the lower parts of Nueva Andalucia, Villa Aguila offers easy access to excellent restaurants, pristine beaches, and world-class golf courses. Additionally, the residence features a private garage for 2 cars and a basement that allows you to unleash your creativity. Transform it into a spa, gym, games room, cinema, extra bedroom, wine cellar, or any other 'extra' you can imagine! Experience the epitome of luxury living at Villa Aguila, where every detail has been carefully curated to ensure an effortless and elegant stay. Don't miss the opportunity to make this exceptional property your own. Contact us today to arrange a viewing and start living your dream lifestyle.