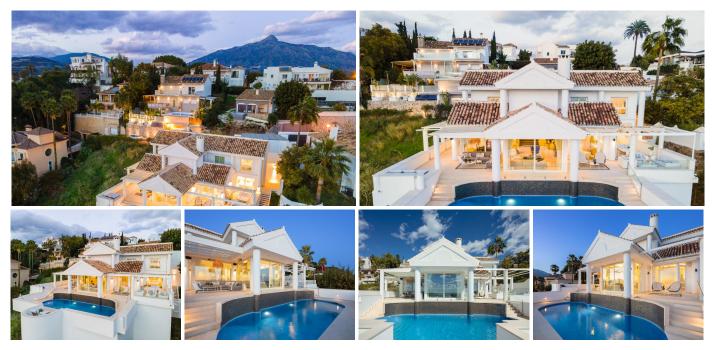

### silversea

Welcome to Villa Aguila, a stunning modern villa offering breathtaking panoramic views of the sea, mountain, and the iconic rock of Gibraltar. Located just a short stroll away from Puerto Banus, the beach, and a variety of golf courses, this southwest-facing villa is the epitome of convenience and luxury. Featuring 3 bedrooms, all with en-suite bathrooms, and a guest toilet, Villa Aguila ensures utmost comfort and privacy. The entire villa is equipped with underfloor heating, central AC, security glass windows, and solid marble tiles, providing a seamless blend of functionality and elegance. Designed with your convenience in mind, the villa boasts a custom-built kitchen that caters to all your culinary needs. Whether you're enjoying a meal with loved ones or hosting a gathering, this space is sure to impress. Situated in the lower parts of Nueva Andalucia, Villa Aguila offers easy access to excellent restaurants, pristine beaches, and world-class golf courses. Additionally, the residence features a private garage for 2 cars and a basement that allows you to unleash your creativity. Transform it into a spa, gym, games room, cinema, extra bedroom, wine cellar, or any other 'extra' you can imagine! Experience the epitome of luxury living at Villa Aguila, where every detail has been carefully curated to ensure an effortless and elegant stay. Don't miss the opportunity to make this exceptional property your own. Contact us today to arrange a viewing and start living your dream lifestyle.