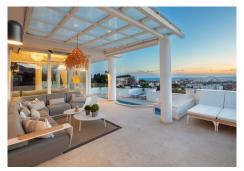

### silversea

Welcome to Villa Aguila, a stunning modern villa offering breathtaking panoramic views of the sea, mountain, and the iconic rock of Gibraltar. Located just a short stroll away from Puerto Banus, the beach, and a variety of golf courses, this southwest-facing villa is the epitome of convenience and luxury. Featuring 3 bedrooms, all with en-suite bathrooms, and a guest toilet, Villa Aguila ensures utmost comfort and privacy. The entire villa is equipped with underfloor heating, central AC, security glass windows, and solid marble tiles, providing a seamless blend of functionality and elegance. Designed with your convenience in mind, the villa boasts a custom-built kitchen that caters to all your culinary needs. Whether you're enjoying a meal with loved ones or hosting a gathering, this space is sure to impress. Situated in the lower parts of Nueva Andalucia, Villa Aguila offers easy access to excellent restaurants, pristine beaches, and world-class golf courses. Additionally, the residence features a private garage for 2 cars and a basement that allows you to unleash your creativity. Transform it into a spa, gym, games room, cinema, extra bedroom, wine cellar, or any other 'extra' you can imagine! Experience the epitome of luxury living at Villa Aguila, where every detail has been carefully curated to ensure an effortless and elegant stay. Don't miss the opportunity to make this exceptional property your own. Contact us today to arrange a viewing and start living your dream lifestyle.