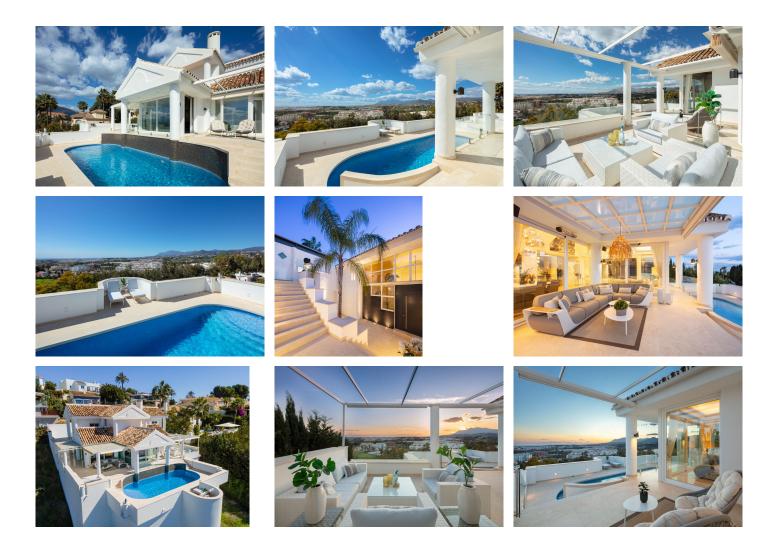

### silversea

Welcome to Villa Aguila, a stunning modern villa offering breathtaking panoramic views of the sea, mountain, and the iconic rock of Gibraltar. Located just a short stroll away from Puerto Banus, the beach, and a variety of golf courses, this southwest-facing villa is the epitome of convenience and luxury. Featuring 3 bedrooms, all with en-suite bathrooms, and a guest toilet, Villa Aguila ensures utmost comfort and privacy. The entire villa is equipped with underfloor heating, central AC, security glass windows, and solid marble tiles, providing a seamless blend of functionality and elegance. Designed with your convenience in mind, the villa boasts a custom-built kitchen that caters to all your culinary needs. Whether you're enjoying a meal with loved ones or hosting a gathering, this space is sure to impress. Situated in the lower parts of Nueva Andalucia, Villa Aguila offers easy access to excellent restaurants, pristine beaches, and world-class golf courses. Additionally, the residence features a private garage for 2 cars and a basement that allows you to unleash your creativity. Transform it into a spa, gym, games room, cinema, extra bedroom, wine cellar, or any other 'extra' you can imagine! Experience the epitome of luxury living at Villa Aguila, where every detail has been carefully curated to ensure an effortless and elegant stay. Don't miss the opportunity to make this exceptional property your own. Contact us today to arrange a viewing and start living your dream lifestyle.