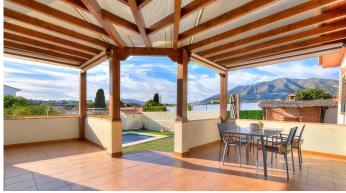

#### REF# R4506808 - 750.000€

| 4    | 3     | 282 m² | 800 m <sup>2</sup> | 50 m²   |
|------|-------|--------|--------------------|---------|
| Beds | Baths | Built  | Plot               | Terrace |

Bright Villa, located in a private and exclusive urbanization called Haza del Algarrobo, near the beach of Fuengirola, a very quiet and very well connected environment. The house is located on an 800m² plot, with beautiful views of the Sierra de Mijas and to Mijas Pueblo from any area of the well-kept garden, which enjoys fruit trees, private pool and barbecue area. This property has 4 bedrooms, 3 bathrooms, a spacious closed garage, private pool and beautiful garden, it is a must-see! Upon entering, you will find a spacious, very bright living room with access to a large terrace. On this same level there is the fully equipped, comfortable and functional kitchen, three large bedrooms and two bathrooms, one of them en suite. The upper floor is dedicated entirely to a majestic master bedroom with its own en-suite bathroom and large dressing room. From here, you can access a magnificent terrace with stunning mountain views. Additional features include garage parking space for 2 cars, 2 storage rooms, air conditioning, solar panels and solar electricity, large outside parking area. The bathrooms and garden have been recently renovated. Do not hesitate to contact us and we will gladly arrange a visit to this wonderful Private Villa.