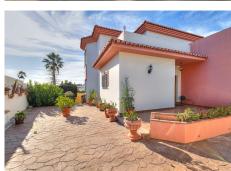

#### REF# R4506808 - 750.000€

| 4    | 3     | 282 m² | 800 m <sup>2</sup> | 50 m²   |
|------|-------|--------|--------------------|---------|
| Beds | Baths | Built  | Plot               | Terrace |

Bright Villa, located in a private and exclusive urbanization called Haza del Algarrobo, near the beach of Fuengirola, a very quiet and very well connected environment. The house is located on an 800m² plot, with beautiful views of the Sierra de Mijas and to Mijas Pueblo from any area of the well-kept garden, which enjoys fruit trees, private pool and barbecue area. This property has 4 bedrooms, 3 bathrooms, a spacious closed garage, private pool and beautiful garden, it is a must-see! Upon entering, you will find a spacious, very bright living room with access to a large terrace. On this same level there is the fully equipped, comfortable and functional kitchen, three large bedrooms and two bathrooms, one of them en suite. The upper floor is dedicated entirely to a majestic master bedroom with its own en-suite bathroom and large dressing room. From here, you can access a magnificent terrace with stunning mountain views. Additional features include garage parking space for 2 cars, 2 storage rooms, air conditioning, solar panels and solar electricity, large outside parking area. The bathrooms and garden have been recently renovated. Do not hesitate to contact us and we will gladly arrange a visit to this wonderful Private Villa.