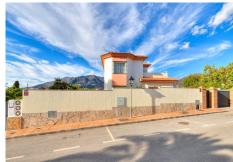

#### REF# R4506808 - 750.000€

| 4    | 3     | 282 m² | 800 m <sup>2</sup> | 50 m²   |
|------|-------|--------|--------------------|---------|
| Beds | Baths | Built  | Plot               | Terrace |

Bright Villa, located in a private and exclusive urbanization called Haza del Algarrobo, near the beach of Fuengirola, a very quiet and very well connected environment. The house is located on an 800m² plot, with beautiful views of the Sierra de Mijas and to Mijas Pueblo from any area of the well-kept garden, which enjoys fruit trees, private pool and barbecue area. This property has 4 bedrooms, 3 bathrooms, a spacious closed garage, private pool and beautiful garden, it is a must-see! Upon entering, you will find a spacious, very bright living room with access to a large terrace. On this same level there is the fully equipped, comfortable and functional kitchen, three large bedrooms and two bathrooms, one of them en suite. The upper floor is dedicated entirely to a majestic master bedroom with its own en-suite bathroom and large dressing room. From here, you can access a magnificent terrace with stunning mountain views. Additional features include garage parking space for 2 cars, 2 storage rooms, air conditioning, solar panels and solar electricity, large outside parking area. The bathrooms and garden have been recently renovated. Do not hesitate to contact us and we will gladly arrange a visit to this wonderful Private Villa.