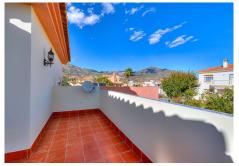

#### REF# R4506808 - 750.000€

| 4    | 3     | 282 m² | 800 m <sup>2</sup> | 50 m²   |
|------|-------|--------|--------------------|---------|
| Beds | Baths | Built  | Plot               | Terrace |

Bright Villa, located in a private and exclusive urbanization called Haza del Algarrobo, near the beach of Fuengirola, a very quiet and very well connected environment. The house is located on an 800m² plot, with beautiful views of the Sierra de Mijas and to Mijas Pueblo from any area of the well-kept garden, which enjoys fruit trees, private pool and barbecue area. This property has 4 bedrooms, 3 bathrooms, a spacious closed garage, private pool and beautiful garden, it is a must-see! Upon entering, you will find a spacious, very bright living room with access to a large terrace. On this same level there is the fully equipped, comfortable and functional kitchen, three large bedrooms and two bathrooms, one of them en suite. The upper floor is dedicated entirely to a majestic master bedroom with its own en-suite bathroom and large dressing room. From here, you can access a magnificent terrace with stunning mountain views. Additional features include garage parking space for 2 cars, 2 storage rooms, air conditioning, solar panels and solar electricity, large outside parking area. The bathrooms and garden have been recently renovated. Do not hesitate to contact us and we will gladly arrange a visit to this wonderful Private Villa.