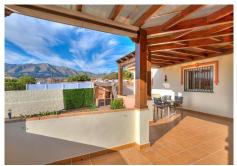

#### REF# R4506808 - 750.000€

| 4    | 3     | 282 m² | 800 m <sup>2</sup> | 50 m²   |
|------|-------|--------|--------------------|---------|
| Beds | Baths | Built  | Plot               | Terrace |

Bright Villa, located in a private and exclusive urbanization called Haza del Algarrobo, near the beach of Fuengirola, a very quiet and very well connected environment. The house is located on an 800m² plot, with beautiful views of the Sierra de Mijas and to Mijas Pueblo from any area of the well-kept garden, which enjoys fruit trees, private pool and barbecue area. This property has 4 bedrooms, 3 bathrooms, a spacious closed garage, private pool and beautiful garden, it is a must-see! Upon entering, you will find a spacious, very bright living room with access to a large terrace. On this same level there is the fully equipped, comfortable and functional kitchen, three large bedrooms and two bathrooms, one of them en suite. The upper floor is dedicated entirely to a majestic master bedroom with its own en-suite bathroom and large dressing room. From here, you can access a magnificent terrace with stunning mountain views. Additional features include garage parking space for 2 cars, 2 storage rooms, air conditioning, solar panels and solar electricity, large outside parking area. The bathrooms and garden have been recently renovated. Do not hesitate to contact us and we will gladly arrange a visit to this wonderful Private Villa.