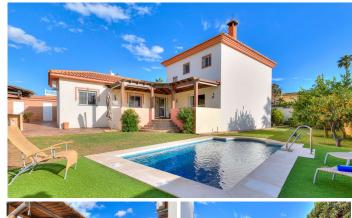

#### REF# R4506808 - 750.000€

| 4    | 3     | 282 m² | 800 m <sup>2</sup> | 50 m²   |
|------|-------|--------|--------------------|---------|
| Beds | Baths | Built  | Plot               | Terrace |

Bright Villa, located in a private and exclusive urbanization called Haza del Algarrobo, near the beach of Fuengirola, a very quiet and very well connected environment. The house is located on an 800m² plot, with beautiful views of the Sierra de Mijas and to Mijas Pueblo from any area of the well-kept garden, which enjoys fruit trees, private pool and barbecue area. This property has 4 bedrooms, 3 bathrooms, a spacious closed garage, private pool and beautiful garden, it is a must-see! Upon entering, you will find a spacious, very bright living room with access to a large terrace. On this same level there is the fully equipped, comfortable and functional kitchen, three large bedrooms and two bathrooms, one of them en suite. The upper floor is dedicated entirely to a majestic master bedroom with its own en-suite bathroom and large dressing room. From here, you can access a magnificent terrace with stunning mountain views. Additional features include garage parking space for 2 cars, 2 storage rooms, air conditioning, solar panels and solar electricity, large outside parking area. The bathrooms and garden have been recently renovated. Do not hesitate to contact us and we will gladly arrange a visit to this wonderful Private Villa.