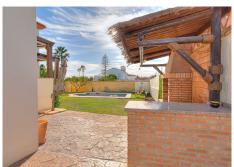

#### REF# R4506808 - 750.000€

| 4    | 3     | 282 m² | 800 m <sup>2</sup> | 50 m²   |
|------|-------|--------|--------------------|---------|
| Beds | Baths | Built  | Plot               | Terrace |

Bright Villa, located in a private and exclusive urbanization called Haza del Algarrobo, near the beach of Fuengirola, a very quiet and very well connected environment. The house is located on an 800m² plot, with beautiful views of the Sierra de Mijas and to Mijas Pueblo from any area of the well-kept garden, which enjoys fruit trees, private pool and barbecue area. This property has 4 bedrooms, 3 bathrooms, a spacious closed garage, private pool and beautiful garden, it is a must-see! Upon entering, you will find a spacious, very bright living room with access to a large terrace. On this same level there is the fully equipped, comfortable and functional kitchen, three large bedrooms and two bathrooms, one of them en suite. The upper floor is dedicated entirely to a majestic master bedroom with its own en-suite bathroom and large dressing room. From here, you can access a magnificent terrace with stunning mountain views. Additional features include garage parking space for 2 cars, 2 storage rooms, air conditioning, solar panels and solar electricity, large outside parking area. The bathrooms and garden have been recently renovated. Do not hesitate to contact us and we will gladly arrange a visit to this wonderful Private Villa.