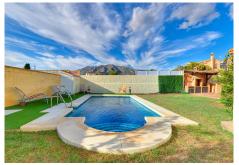

#### REF# R4506808 - 750.000€

| 4    | 3     | 282 m² | 800 m <sup>2</sup> | 50 m²   |
|------|-------|--------|--------------------|---------|
| Beds | Baths | Built  | Plot               | Terrace |

Bright Villa, located in a private and exclusive urbanization called Haza del Algarrobo, near the beach of Fuengirola, a very quiet and very well connected environment. The house is located on an 800m² plot, with beautiful views of the Sierra de Mijas and to Mijas Pueblo from any area of the well-kept garden, which enjoys fruit trees, private pool and barbecue area. This property has 4 bedrooms, 3 bathrooms, a spacious closed garage, private pool and beautiful garden, it is a must-see! Upon entering, you will find a spacious, very bright living room with access to a large terrace. On this same level there is the fully equipped, comfortable and functional kitchen, three large bedrooms and two bathrooms, one of them en suite. The upper floor is dedicated entirely to a majestic master bedroom with its own en-suite bathroom and large dressing room. From here, you can access a magnificent terrace with stunning mountain views. Additional features include garage parking space for 2 cars, 2 storage rooms, air conditioning, solar panels and solar electricity, large outside parking area. The bathrooms and garden have been recently renovated. Do not hesitate to contact us and we will gladly arrange a visit to this wonderful Private Villa.