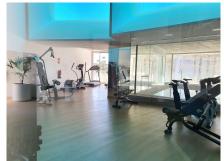

## REF# R4506655 - 925.000€

| 3    | 2     | 148 m <sup>2</sup> | 96 m²   |
|------|-------|--------------------|---------|
| Beds | Baths | Built              | Terrace |

Fantastic penthouse Stupa Hills.. Stupa Hills is a new complex close to Benalmadena Pueblo and the Buddhistic temple, there is approximately 10-15 minutes walk to the lovely and picturesque town of Benalmadena Pueblo with its narrow streets and squares decorated with colored pots and plants. The pueblo offers restaurants, bars, cafees, supermarkets, banks etc. The property. This duplex penthouse was build in 2020 and offers an bright open fully fitted kitchen in combination with the living and dining room, the living area is fitted with large windows leading out to the lower terrace from where you have an unbelievable view to the Mediterranean sea and the coast. 2 good sized bedrooms with wardrobes. Bathroom with a shower. On upper level you will find a big master bedroom with en suite bathroom and loads ag closets, big windows leading out to the upper level terrace with a jacuzzi and amazing views. Fantastic penthouse Stupa Hills has hot/cold air condition fitted throughout the property. Fiber internet is also available in the penthouse comes with a rental license and therefore it is legal to do holiday rentals, today the penthouse is being rented out on holiday basis through the Danish rental company Malaga Holiday Homes. The complex of Stupa Hills offers indoor swimming pool, sauna and a finnish bath, fitness room. 2 outdoor pools and and surrounding areas for relaxing and sunbathing.