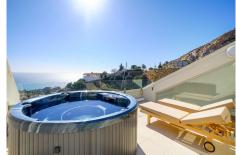

## REF# R4506655 - 925.000€

| 3    | 2     | 148 m <sup>2</sup> | 96 m²   |
|------|-------|--------------------|---------|
| Beds | Baths | Built              | Terrace |

Fantastic penthouse Stupa Hills.. Stupa Hills is a new complex close to Benalmadena Pueblo and the Buddhistic temple, there is approximately 10-15 minutes walk to the lovely and picturesque town of Benalmadena Pueblo with its narrow streets and squares decorated with colored pots and plants. The pueblo offers restaurants, bars, cafees, supermarkets, banks etc. The property. This duplex penthouse was build in 2020 and offers an bright open fully fitted kitchen in combination with the living and dining room, the living area is fitted with large windows leading out to the lower terrace from where you have an unbelievable view to the Mediterranean sea and the coast. 2 good sized bedrooms with wardrobes. Bathroom with a shower. On upper level you will find a big master bedroom with en suite bathroom and loads ag closets, big windows leading out to the upper level terrace with a jacuzzi and amazing views. Fantastic penthouse Stupa Hills has hot/cold air condition fitted throughout the property. Fiber internet is also available in the penthouse comes with a rental license and therefore it is legal to do holiday rentals, today the penthouse is being rented out on holiday basis through the Danish rental company Malaga Holiday Homes. The complex of Stupa Hills offers indoor swimming pool, sauna and a finnish bath, fitness room. 2 outdoor pools and and surrounding areas for relaxing and sunbathing.