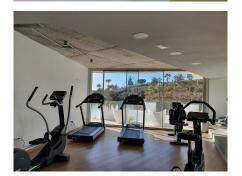

## REF# R4506655 - 925.000€

| 3    | 2     | 148 m <sup>2</sup> | 96 m²   |
|------|-------|--------------------|---------|
| Beds | Baths | Built              | Terrace |

Fantastic penthouse Stupa Hills.. Stupa Hills is a new complex close to Benalmadena Pueblo and the Buddhistic temple, there is approximately 10-15 minutes walk to the lovely and picturesque town of Benalmadena Pueblo with its narrow streets and squares decorated with colored pots and plants. The pueblo offers restaurants, bars, cafees, supermarkets, banks etc. The property. This duplex penthouse was build in 2020 and offers an bright open fully fitted kitchen in combination with the living and dining room, the living area is fitted with large windows leading out to the lower terrace from where you have an unbelievable view to the Mediterranean sea and the coast. 2 good sized bedrooms with wardrobes. Bathroom with a shower. On upper level you will find a big master bedroom with en suite bathroom and loads ag closets, big windows leading out to the upper level terrace with a jacuzzi and amazing views. Fantastic penthouse Stupa Hills has hot/cold air condition fitted throughout the property. Fiber internet is also available in the penthouse comes with a rental license and therefore it is legal to do holiday rentals, today the penthouse is being rented out on holiday basis through the Danish rental company Malaga Holiday Homes. The complex of Stupa Hills offers indoor swimming pool, sauna and a finnish bath, fitness room. 2 outdoor pools and and surrounding areas for relaxing and sunbathing.