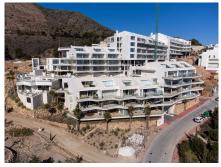

## REF# R4506655 - 925.000€

| 3    | 2     | 148 m <sup>2</sup> | 96 m²   |
|------|-------|--------------------|---------|
| Beds | Baths | Built              | Terrace |

Fantastic penthouse Stupa Hills.. Stupa Hills is a new complex close to Benalmadena Pueblo and the Buddhistic temple, there is approximately 10-15 minutes walk to the lovely and picturesque town of Benalmadena Pueblo with its narrow streets and squares decorated with colored pots and plants. The pueblo offers restaurants, bars, cafees, supermarkets, banks etc. The property. This duplex penthouse was build in 2020 and offers an bright open fully fitted kitchen in combination with the living and dining room, the living area is fitted with large windows leading out to the lower terrace from where you have an unbelievable view to the Mediterranean sea and the coast. 2 good sized bedrooms with wardrobes. Bathroom with a shower. On upper level you will find a big master bedroom with en suite bathroom and loads ag closets, big windows leading out to the upper level terrace with a jacuzzi and amazing views. Fantastic penthouse Stupa Hills has hot/cold air condition fitted throughout the property. Fiber internet is also available in the penthouse comes with a rental license and therefore it is legal to do holiday rentals, today the penthouse is being rented out on holiday basis through the Danish rental company Malaga Holiday Homes. The complex of Stupa Hills offers indoor swimming pool, sauna and a finnish bath, fitness room. 2 outdoor pools and and surrounding areas for relaxing and sunbathing.