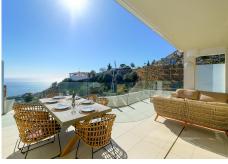

## REF# R4506655 - 925.000€

| 3    | 2     | 148 m <sup>2</sup> | 96 m²   |
|------|-------|--------------------|---------|
| Beds | Baths | Built              | Terrace |

Fantastic penthouse Stupa Hills.. Stupa Hills is a new complex close to Benalmadena Pueblo and the Buddhistic temple, there is approximately 10-15 minutes walk to the lovely and picturesque town of Benalmadena Pueblo with its narrow streets and squares decorated with colored pots and plants. The pueblo offers restaurants, bars, cafees, supermarkets, banks etc. The property. This duplex penthouse was build in 2020 and offers an bright open fully fitted kitchen in combination with the living and dining room, the living area is fitted with large windows leading out to the lower terrace from where you have an unbelievable view to the Mediterranean sea and the coast. 2 good sized bedrooms with wardrobes. Bathroom with a shower. On upper level you will find a big master bedroom with en suite bathroom and loads ag closets, big windows leading out to the upper level terrace with a jacuzzi and amazing views. Fantastic penthouse Stupa Hills has hot/cold air condition fitted throughout the property. Fiber internet is also available in the penthouse comes with a rental license and therefore it is legal to do holiday rentals, today the penthouse is being rented out on holiday basis through the Danish rental company Malaga Holiday Homes. The complex of Stupa Hills offers indoor swimming pool, sauna and a finnish bath, fitness room. 2 outdoor pools and and surrounding areas for relaxing and sunbathing.