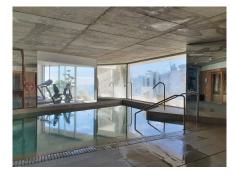

## REF# R4506655 - 925.000€

| 3    | 2     | 148 m <sup>2</sup> | 96 m²   |
|------|-------|--------------------|---------|
| Beds | Baths | Built              | Terrace |

Fantastic penthouse Stupa Hills.. Stupa Hills is a new complex close to Benalmadena Pueblo and the Buddhistic temple, there is approximately 10-15 minutes walk to the lovely and picturesque town of Benalmadena Pueblo with its narrow streets and squares decorated with colored pots and plants. The pueblo offers restaurants, bars, cafees, supermarkets, banks etc. The property. This duplex penthouse was build in 2020 and offers an bright open fully fitted kitchen in combination with the living and dining room, the living area is fitted with large windows leading out to the lower terrace from where you have an unbelievable view to the Mediterranean sea and the coast. 2 good sized bedrooms with wardrobes. Bathroom with a shower. On upper level you will find a big master bedroom with en suite bathroom and loads ag closets, big windows leading out to the upper level terrace with a jacuzzi and amazing views. Fantastic penthouse Stupa Hills has hot/cold air condition fitted throughout the property. Fiber internet is also available in the penthouse comes with a rental license and therefore it is legal to do holiday rentals, today the penthouse is being rented out on holiday basis through the Danish rental company Malaga Holiday Homes. The complex of Stupa Hills offers indoor swimming pool, sauna and a finnish bath, fitness room. 2 outdoor pools and and surrounding areas for relaxing and sunbathing.