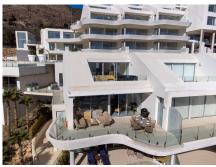

## REF# R4506655 - 925.000€

| 3    | 2     | 148 m <sup>2</sup> | 96 m²   |
|------|-------|--------------------|---------|
| Beds | Baths | Built              | Terrace |

Fantastic penthouse Stupa Hills.. Stupa Hills is a new complex close to Benalmadena Pueblo and the Buddhistic temple, there is approximately 10-15 minutes walk to the lovely and picturesque town of Benalmadena Pueblo with its narrow streets and squares decorated with colored pots and plants. The pueblo offers restaurants, bars, cafees, supermarkets, banks etc. The property. This duplex penthouse was build in 2020 and offers an bright open fully fitted kitchen in combination with the living and dining room, the living area is fitted with large windows leading out to the lower terrace from where you have an unbelievable view to the Mediterranean sea and the coast. 2 good sized bedrooms with wardrobes. Bathroom with a shower. On upper level you will find a big master bedroom with en suite bathroom and loads ag closets, big windows leading out to the upper level terrace with a jacuzzi and amazing views. Fantastic penthouse Stupa Hills has hot/cold air condition fitted throughout the property. Fiber internet is also available in the penthouse comes with a rental license and therefore it is legal to do holiday rentals, today the penthouse is being rented out on holiday basis through the Danish rental company Malaga Holiday Homes. The complex of Stupa Hills offers indoor swimming pool, sauna and a finnish bath, fitness room. 2 outdoor pools and and surrounding areas for relaxing and sunbathing.