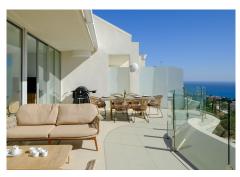

## REF# R4506655 - 925.000€

| 3    | 2     | 148 m <sup>2</sup> | 96 m²   |
|------|-------|--------------------|---------|
| Beds | Baths | Built              | Terrace |

Fantastic penthouse Stupa Hills.. Stupa Hills is a new complex close to Benalmadena Pueblo and the Buddhistic temple, there is approximately 10-15 minutes walk to the lovely and picturesque town of Benalmadena Pueblo with its narrow streets and squares decorated with colored pots and plants. The pueblo offers restaurants, bars, cafees, supermarkets, banks etc. The property. This duplex penthouse was build in 2020 and offers an bright open fully fitted kitchen in combination with the living and dining room, the living area is fitted with large windows leading out to the lower terrace from where you have an unbelievable view to the Mediterranean sea and the coast. 2 good sized bedrooms with wardrobes. Bathroom with a shower. On upper level you will find a big master bedroom with en suite bathroom and loads ag closets, big windows leading out to the upper level terrace with a jacuzzi and amazing views. Fantastic penthouse Stupa Hills has hot/cold air condition fitted throughout the property. Fiber internet is also available in the penthouse comes with a rental license and therefore it is legal to do holiday rentals, today the penthouse is being rented out on holiday basis through the Danish rental company Malaga Holiday Homes. The complex of Stupa Hills offers indoor swimming pool, sauna and a finnish bath, fitness room. 2 outdoor pools and and surrounding areas for relaxing and sunbathing.