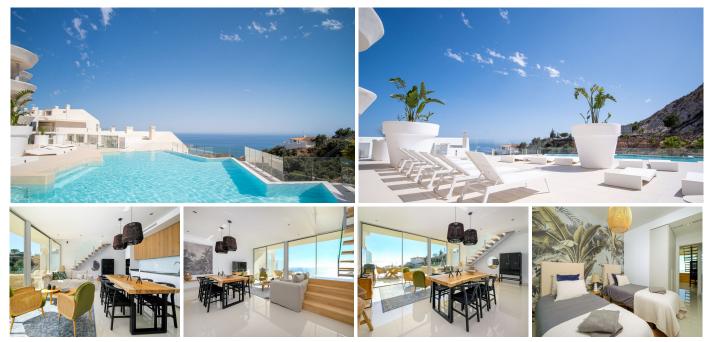

## REF# R4506655 - 925.000€

| 3    | 2     | 148 m <sup>2</sup> | 96 m²   |
|------|-------|--------------------|---------|
| Beds | Baths | Built              | Terrace |

Fantastic penthouse Stupa Hills.. Stupa Hills is a new complex close to Benalmadena Pueblo and the Buddhistic temple, there is approximately 10-15 minutes walk to the lovely and picturesque town of Benalmadena Pueblo with its narrow streets and squares decorated with colored pots and plants. The pueblo offers restaurants, bars, cafees, supermarkets, banks etc. The property. This duplex penthouse was build in 2020 and offers an bright open fully fitted kitchen in combination with the living and dining room, the living area is fitted with large windows leading out to the lower terrace from where you have an unbelievable view to the Mediterranean sea and the coast. 2 good sized bedrooms with wardrobes. Bathroom with a shower. On upper level you will find a big master bedroom with en suite bathroom and loads ag closets, big windows leading out to the upper level terrace with a jacuzzi and amazing views. Fantastic penthouse Stupa Hills has hot/cold air condition fitted throughout the property. Fiber internet is also available in the penthouse comes with a rental license and therefore it is legal to do holiday rentals, today the penthouse is being rented out on holiday basis through the Danish rental company Malaga Holiday Homes. The complex of Stupa Hills offers indoor swimming pool, sauna and a finnish bath, fitness room. 2 outdoor pools and and surrounding areas for relaxing and sunbathing.