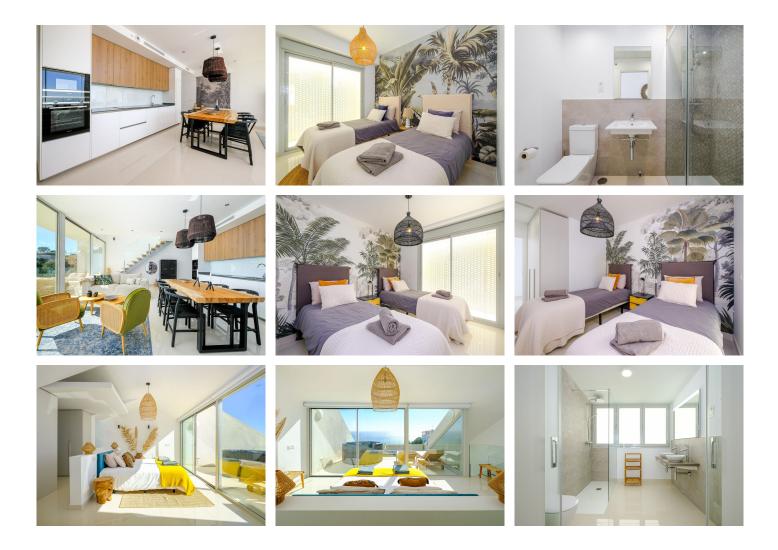

## REF# R4506655 - 925.000€

| 3    | 2     | 148 m <sup>2</sup> | 96 m²   |
|------|-------|--------------------|---------|
| Beds | Baths | Built              | Terrace |

Fantastic penthouse Stupa Hills.. Stupa Hills is a new complex close to Benalmadena Pueblo and the Buddhistic temple, there is approximately 10-15 minutes walk to the lovely and picturesque town of Benalmadena Pueblo with its narrow streets and squares decorated with colored pots and plants. The pueblo offers restaurants, bars, cafees, supermarkets, banks etc. The property. This duplex penthouse was build in 2020 and offers an bright open fully fitted kitchen in combination with the living and dining room, the living area is fitted with large windows leading out to the lower terrace from where you have an unbelievable view to the Mediterranean sea and the coast. 2 good sized bedrooms with wardrobes. Bathroom with a shower. On upper level you will find a big master bedroom with en suite bathroom and loads ag closets, big windows leading out to the upper level terrace with a jacuzzi and amazing views. Fantastic penthouse Stupa Hills has hot/cold air condition fitted throughout the property. Fiber internet is also available in the penthouse comes with a rental license and therefore it is legal to do holiday rentals, today the penthouse is being rented out on holiday basis through the Danish rental company Malaga Holiday Homes. The complex of Stupa Hills offers indoor swimming pool, sauna and a finnish bath, fitness room. 2 outdoor pools and and surrounding areas for relaxing and sunbathing.