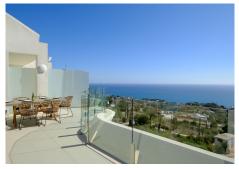

## REF# R4506655 - 925.000€

| 3    | 2     | 148 m <sup>2</sup> | 96 m²   |
|------|-------|--------------------|---------|
| Beds | Baths | Built              | Terrace |

Fantastic penthouse Stupa Hills.. Stupa Hills is a new complex close to Benalmadena Pueblo and the Buddhistic temple, there is approximately 10-15 minutes walk to the lovely and picturesque town of Benalmadena Pueblo with its narrow streets and squares decorated with colored pots and plants. The pueblo offers restaurants, bars, cafees, supermarkets, banks etc. The property. This duplex penthouse was build in 2020 and offers an bright open fully fitted kitchen in combination with the living and dining room, the living area is fitted with large windows leading out to the lower terrace from where you have an unbelievable view to the Mediterranean sea and the coast. 2 good sized bedrooms with wardrobes. Bathroom with a shower. On upper level you will find a big master bedroom with en suite bathroom and loads ag closets, big windows leading out to the upper level terrace with a jacuzzi and amazing views. Fantastic penthouse Stupa Hills has hot/cold air condition fitted throughout the property. Fiber internet is also available in the penthouse comes with a rental license and therefore it is legal to do holiday rentals, today the penthouse is being rented out on holiday basis through the Danish rental company Malaga Holiday Homes. The complex of Stupa Hills offers indoor swimming pool, sauna and a finnish bath, fitness room. 2 outdoor pools and and surrounding areas for relaxing and sunbathing.