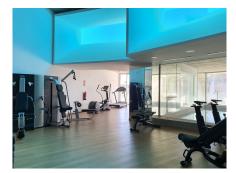

## REF# R4506655 - 925.000€

| 3    | 2     | 148 m <sup>2</sup> | 96 m²   |
|------|-------|--------------------|---------|
| Beds | Baths | Built              | Terrace |

Fantastic penthouse Stupa Hills.. Stupa Hills is a new complex close to Benalmadena Pueblo and the Buddhistic temple, there is approximately 10-15 minutes walk to the lovely and picturesque town of Benalmadena Pueblo with its narrow streets and squares decorated with colored pots and plants. The pueblo offers restaurants, bars, cafees, supermarkets, banks etc. The property. This duplex penthouse was build in 2020 and offers an bright open fully fitted kitchen in combination with the living and dining room, the living area is fitted with large windows leading out to the lower terrace from where you have an unbelievable view to the Mediterranean sea and the coast. 2 good sized bedrooms with wardrobes. Bathroom with a shower. On upper level you will find a big master bedroom with en suite bathroom and loads ag closets, big windows leading out to the upper level terrace with a jacuzzi and amazing views. Fantastic penthouse Stupa Hills has hot/cold air condition fitted throughout the property. Fiber internet is also available in the penthouse comes with a rental license and therefore it is legal to do holiday rentals, today the penthouse is being rented out on holiday basis through the Danish rental company Malaga Holiday Homes. The complex of Stupa Hills offers indoor swimming pool, sauna and a finnish bath, fitness room. 2 outdoor pools and and surrounding areas for relaxing and sunbathing.