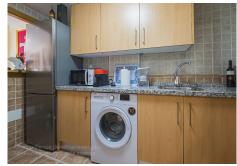

## GROUND FLOOR APARTMENT 2 BEDROOMS 1 BATHROOM IN OJÉN

Ojén

REF# R4506643 - 175.000€

| 2    | 1     | 69 m² |
|------|-------|-------|
| Beds | Baths | Built |

Located in an outstanding area of Ojen, this elevated first floor apartment offers an exceptional opportunity. With an area of 69 m², it has 2 bedrooms and 1 bathroom, providing a cozy and functional space. The apartment's strategic location offers proximity to the village and nature, providing residents with a wide variety of experiences. Its southwest and west orientation allows you to enjoy the sun's luminosity practically all day long. In immaculate condition, the apartment offers breathtaking mountain views, creating a relaxing and tranquil environment. Notable features include built-in closets, proximity to transportation, marble floors and double glazing. The kitchen is delivered fully equipped, and negotiation of the furniture is available within the price. This property represents an attractive and economical option for those looking for a permanent residence, vacation home or investment. With its privileged location and outstanding features, this elevated first floor apartment is an attractive choice for those looking for a home in Ojen with beautiful mountain views, in a unique and pleasant environment. Ground Floor Apartment, Ojén, Costa del Sol. 2 Bedrooms, 1 Bathroom, Built 69 m². Setting: Town, Country, Village, Mountain Pueblo, Close To Shops, Close To Town, Close To Forest. Orientation: South West, West. Condition: Excellent. Views: Mountain. Features: Fitted Wardrobes, Near Transport, Marble Flooring, Double Glazing. Furniture: Optional. Kitchen: Fully Fitted. Security: Entry Phone. Parking: Street. Utilities: Electricity, Drinkable Water.