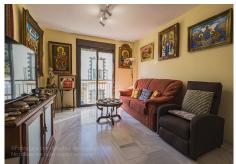

## GROUND FLOOR APARTMENT 2 BEDROOMS 1 BATHROOM IN OJÉN

Ojén

REF# R4506643 - 175.000€

| 2    | 1     | 69 m² |
|------|-------|-------|
| Beds | Baths | Built |

Located in an outstanding area of Ojen, this elevated first floor apartment offers an exceptional opportunity. With an area of 69 m², it has 2 bedrooms and 1 bathroom, providing a cozy and functional space. The apartment's strategic location offers proximity to the village and nature, providing residents with a wide variety of experiences. Its southwest and west orientation allows you to enjoy the sun's luminosity practically all day long. In immaculate condition, the apartment offers breathtaking mountain views, creating a relaxing and tranquil environment. Notable features include built-in closets, proximity to transportation, marble floors and double glazing. The kitchen is delivered fully equipped, and negotiation of the furniture is available within the price. This property represents an attractive and economical option for those looking for a permanent residence, vacation home or investment. With its privileged location and outstanding features, this elevated first floor apartment is an attractive choice for those looking for a home in Ojen with beautiful mountain views, in a unique and pleasant environment. Ground Floor Apartment, Ojén, Costa del Sol. 2 Bedrooms, 1 Bathroom, Built 69 m². Setting: Town, Country, Village, Mountain Pueblo, Close To Shops, Close To Town, Close To Forest. Orientation: South West, West. Condition: Excellent. Views: Mountain. Features: Fitted Wardrobes, Near Transport, Marble Flooring, Double Glazing. Furniture: Optional. Kitchen: Fully Fitted. Security: Entry Phone. Parking: Street. Utilities: Electricity, Drinkable Water.