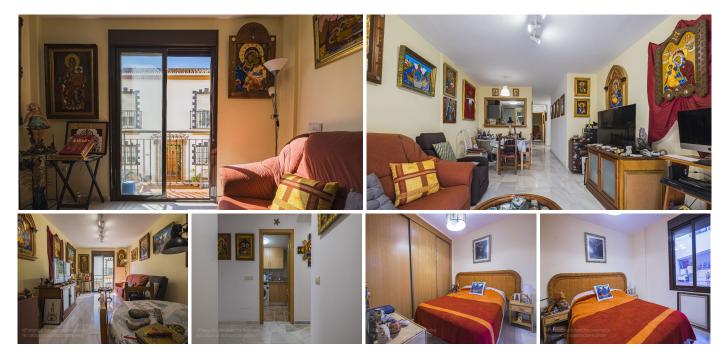

## GROUND FLOOR APARTMENT 2 BEDROOMS 1 BATHROOM IN OJÉN

Ojén

REF# R4506643 - 175.000€

| 2    | 1     | 69 m² |
|------|-------|-------|
| Beds | Baths | Built |

Located in an outstanding area of Ojen, this elevated first floor apartment offers an exceptional opportunity. With an area of 69 m², it has 2 bedrooms and 1 bathroom, providing a cozy and functional space. The apartment's strategic location offers proximity to the village and nature, providing residents with a wide variety of experiences. Its southwest and west orientation allows you to enjoy the sun's luminosity practically all day long. In immaculate condition, the apartment offers breathtaking mountain views, creating a relaxing and tranquil environment. Notable features include built-in closets, proximity to transportation, marble floors and double glazing. The kitchen is delivered fully equipped, and negotiation of the furniture is available within the price. This property represents an attractive and economical option for those looking for a permanent residence, vacation home or investment. With its privileged location and outstanding features, this elevated first floor apartment is an attractive choice for those looking for a home in Ojen with beautiful mountain views, in a unique and pleasant environment. Ground Floor Apartment, Ojén, Costa del Sol. 2 Bedrooms, 1 Bathroom, Built 69 m². Setting: Town, Country, Village, Mountain Pueblo, Close To Shops, Close To Town, Close To Forest. Orientation: South West, West. Condition: Excellent. Views: Mountain. Features: Fitted Wardrobes, Near Transport, Marble Flooring, Double Glazing. Furniture: Optional. Kitchen: Fully Fitted. Security: Entry Phone. Parking: Street. Utilities: Electricity, Drinkable Water.