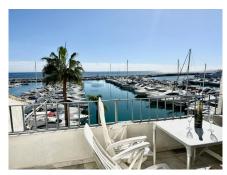

## REF# R4505785 - 720.000€

| 1    | 2     | 135 m² | 12 m²   |
|------|-------|--------|---------|
| Beds | Baths | Built  | Terrace |

This fabulous penthouse is located in the highly sought-after area of Puerto Banus Marina. With its prime location front line to the marina, this property offers breathtaking views of the sea and the marina. The property features 1 good sized bedroom, 2 bathrooms, plus an office space and a second possible guest bedroom, making it perfect for a family home or as an investment property. Upon entering the property, you are greeted by a stylish entrance that leads to the spacious living room. The living room is adorned with a fireplace, creating a cozy and inviting atmosphere for the winter months, with an open plan dining area, perfect for entertaining friends and family. From the living room, you can access the south-facing terrace, where you can enjoy the stunning views of the sea and the marina. The master bedroom is located on the ground floor and boasts a bathroom. On the top floor, you will find two additional rooms, one currently used as an office and the other a possible guest bedroom, both of which share a bathroom with shower. This penthouse features air conditioning, ensuring a comfortable living environment throughout the year. The fully fitted kitchen is perfect for those who love to cook, and the marble floors add a touch of elegance to the space. The property is in good condition, it was fully refurbished in 2005. In terms of location, this penthouse is ideally situated in the heart of the famous Puerto Banus marina, surrounded by luxury & high end boutique shops, restaurants and services. Beaches to either side of the marina itself. Golf enthusiasts