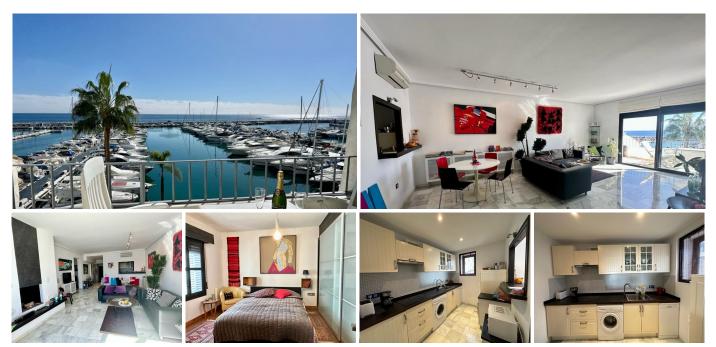

## REF# R4505785 - 720.000€

| 1    | 2     | 135 m² | 12 m²   |
|------|-------|--------|---------|
| Beds | Baths | Built  | Terrace |

This fabulous penthouse is located in the highly sought-after area of Puerto Banus Marina. With its prime location front line to the marina, this property offers breathtaking views of the sea and the marina. The property features 1 good sized bedroom, 2 bathrooms, plus an office space and a second possible guest bedroom, making it perfect for a family home or as an investment property. Upon entering the property, you are greeted by a stylish entrance that leads to the spacious living room. The living room is adorned with a fireplace, creating a cozy and inviting atmosphere for the winter months, with an open plan dining area, perfect for entertaining friends and family. From the living room, you can access the south-facing terrace, where you can enjoy the stunning views of the sea and the marina. The master bedroom is located on the ground floor and boasts a bathroom. On the top floor, you will find two additional rooms, one currently used as an office and the other a possible guest bedroom, both of which share a bathroom with shower. This penthouse features air conditioning, ensuring a comfortable living environment throughout the year. The fully fitted kitchen is perfect for those who love to cook, and the marble floors add a touch of elegance to the space. The property is in good condition, it was fully refurbished in 2005. In terms of location, this penthouse is ideally situated in the heart of the famous Puerto Banus marina, surrounded by luxury & high end boutique shops, restaurants and services. Beaches to either side of the marina itself. Golf enthusiasts