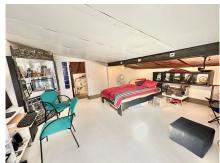

## REF# R4505785 - 720.000€

| 1    | 2     | 135 m² | 12 m²   |
|------|-------|--------|---------|
| Beds | Baths | Built  | Terrace |

This fabulous penthouse is located in the highly sought-after area of Puerto Banus Marina. With its prime location front line to the marina, this property offers breathtaking views of the sea and the marina. The property features 1 good sized bedroom, 2 bathrooms, plus an office space and a second possible guest bedroom, making it perfect for a family home or as an investment property. Upon entering the property, you are greeted by a stylish entrance that leads to the spacious living room. The living room is adorned with a fireplace, creating a cozy and inviting atmosphere for the winter months, with an open plan dining area, perfect for entertaining friends and family. From the living room, you can access the south-facing terrace, where you can enjoy the stunning views of the sea and the marina. The master bedroom is located on the ground floor and boasts a bathroom. On the top floor, you will find two additional rooms, one currently used as an office and the other a possible guest bedroom, both of which share a bathroom with shower. This penthouse features air conditioning, ensuring a comfortable living environment throughout the year. The fully fitted kitchen is perfect for those who love to cook, and the marble floors add a touch of elegance to the space. The property is in good condition, it was fully refurbished in 2005. In terms of location, this penthouse is ideally situated in the heart of the famous Puerto Banus marina, surrounded by luxury & high end boutique shops, restaurants and services. Beaches to either side of the marina itself. Golf enthusiasts