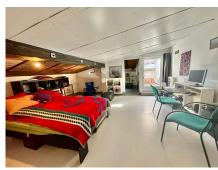

## REF# R4505785 - 720.000€

| 1    | 2     | 135 m² | 12 m²   |
|------|-------|--------|---------|
| Beds | Baths | Built  | Terrace |

This fabulous penthouse is located in the highly sought-after area of Puerto Banus Marina. With its prime location front line to the marina, this property offers breathtaking views of the sea and the marina. The property features 1 good sized bedroom, 2 bathrooms, plus an office space and a second possible guest bedroom, making it perfect for a family home or as an investment property. Upon entering the property, you are greeted by a stylish entrance that leads to the spacious living room. The living room is adorned with a fireplace, creating a cozy and inviting atmosphere for the winter months, with an open plan dining area, perfect for entertaining friends and family. From the living room, you can access the south-facing terrace, where you can enjoy the stunning views of the sea and the marina. The master bedroom is located on the ground floor and boasts a bathroom. On the top floor, you will find two additional rooms, one currently used as an office and the other a possible guest bedroom, both of which share a bathroom with shower. This penthouse features air conditioning, ensuring a comfortable living environment throughout the year. The fully fitted kitchen is perfect for those who love to cook, and the marble floors add a touch of elegance to the space. The property is in good condition, it was fully refurbished in 2005. In terms of location, this penthouse is ideally situated in the heart of the famous Puerto Banus marina, surrounded by luxury & high end boutique shops, restaurants and services. Beaches to either side of the marina itself. Golf enthusiasts