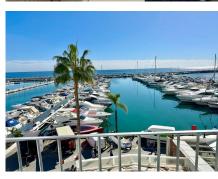

## REF# R4505785 - 720.000€

| 1    | 2     | 135 m² | 12 m²   |
|------|-------|--------|---------|
| Beds | Baths | Built  | Terrace |

This fabulous penthouse is located in the highly sought-after area of Puerto Banus Marina. With its prime location front line to the marina, this property offers breathtaking views of the sea and the marina. The property features 1 good sized bedroom, 2 bathrooms, plus an office space and a second possible guest bedroom, making it perfect for a family home or as an investment property. Upon entering the property, you are greeted by a stylish entrance that leads to the spacious living room. The living room is adorned with a fireplace, creating a cozy and inviting atmosphere for the winter months, with an open plan dining area, perfect for entertaining friends and family. From the living room, you can access the south-facing terrace, where you can enjoy the stunning views of the sea and the marina. The master bedroom is located on the ground floor and boasts a bathroom. On the top floor, you will find two additional rooms, one currently used as an office and the other a possible guest bedroom, both of which share a bathroom with shower. This penthouse features air conditioning, ensuring a comfortable living environment throughout the year. The fully fitted kitchen is perfect for those who love to cook, and the marble floors add a touch of elegance to the space. The property is in good condition, it was fully refurbished in 2005. In terms of location, this penthouse is ideally situated in the heart of the famous Puerto Banus marina, surrounded by luxury & high end boutique shops, restaurants and services. Beaches to either side of the marina itself. Golf enthusiasts