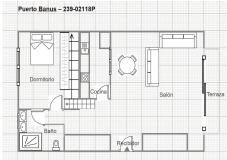

## REF# R4505785 - 720.000€

| 1    | 2     | 135 m² | 12 m²   |
|------|-------|--------|---------|
| Beds | Baths | Built  | Terrace |

This fabulous penthouse is located in the highly sought-after area of Puerto Banus Marina. With its prime location front line to the marina, this property offers breathtaking views of the sea and the marina. The property features 1 good sized bedroom, 2 bathrooms, plus an office space and a second possible guest bedroom, making it perfect for a family home or as an investment property. Upon entering the property, you are greeted by a stylish entrance that leads to the spacious living room. The living room is adorned with a fireplace, creating a cozy and inviting atmosphere for the winter months, with an open plan dining area, perfect for entertaining friends and family. From the living room, you can access the south-facing terrace, where you can enjoy the stunning views of the sea and the marina. The master bedroom is located on the ground floor and boasts a bathroom. On the top floor, you will find two additional rooms, one currently used as an office and the other a possible guest bedroom, both of which share a bathroom with shower. This penthouse features air conditioning, ensuring a comfortable living environment throughout the year. The fully fitted kitchen is perfect for those who love to cook, and the marble floors add a touch of elegance to the space. The property is in good condition, it was fully refurbished in 2005. In terms of location, this penthouse is ideally situated in the heart of the famous Puerto Banus marina, surrounded by luxury & high end boutique shops, restaurants and services. Beaches to either side of the marina itself. Golf enthusiasts