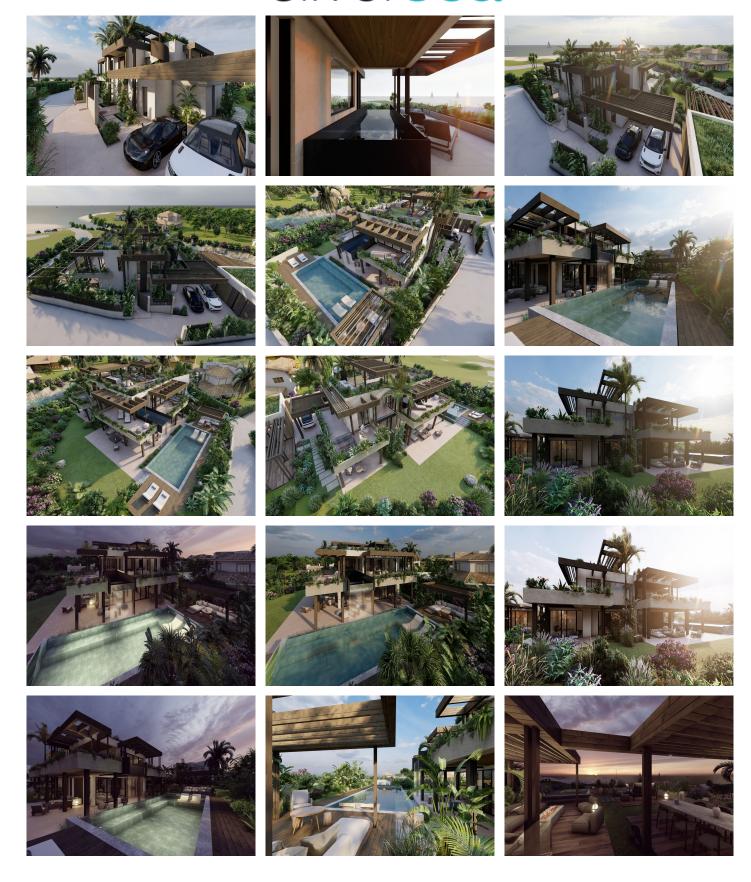

## HOUSE 4 BEDROOMS 6 BATHROOMS IN GUADALMINA BAJA

Guadalmina Baja

REF# R4505764 - 9.500.000€

| 4    | 6     | 700 m <sup>2</sup> | 1375 m² | 400 m <sup>2</sup> |
|------|-------|--------------------|---------|--------------------|
| Beds | Baths | Built              | Plot    | Terrace            |

A truly unique luxury villa nestled in an exclusive location with uninterrupted views of the golf course and the Mediterranean Sea. This villa's exceptional setting has inspired a remarkable architectural design. Offering an exclusive off-market opportunity in a prime location, this villa occupies one of the rarest spots globally, providing less than 100m walking distance to both the golf course and the beach, an extraordinary privilege. Its artistic design harmoniously integrates lush vegetation and water elements with its picturesque surroundings. The villa's rooftop terrace features an outdoor kitchen, dining area, lounge space, and a jacuzzi with stunning vistas of the 11th signature hole on the Guadalmina golf course. The area is soon to be connected to the renowned Malaga pathway, the world's longest, which will undoubtedly transform the surroundings. Completion date -1Q2026.