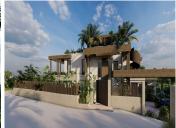

## HOUSE 4 BEDROOMS 6 BATHROOMS IN GUADALMINA BAJA

Guadalmina Baja

REF# R4505764 - 9.500.000€

| 4    | 6     | 700 m <sup>2</sup> | 1375 m² | 400 m <sup>2</sup> |
|------|-------|--------------------|---------|--------------------|
| Beds | Baths | Built              | Plot    | Terrace            |

A truly unique luxury villa nestled in an exclusive location with uninterrupted views of the golf course and the Mediterranean Sea. This villa's exceptional setting has inspired a remarkable architectural design. Offering an exclusive off-market opportunity in a prime location, this villa occupies one of the rarest spots globally, providing less than 100m walking distance to both the golf course and the beach, an extraordinary privilege. Its artistic design harmoniously integrates lush vegetation and water elements with its picturesque surroundings. The villa's rooftop terrace features an outdoor kitchen, dining area, lounge space, and a jacuzzi with stunning vistas of the 11th signature hole on the Guadalmina golf course. The area is soon to be connected to the renowned Malaga pathway, the world's longest, which will undoubtedly transform the surroundings. Completion date -1Q2026.