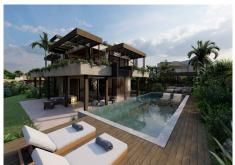

## HOUSE 3 BEDROOMS 3 BATHROOMS IN GUADALMINA BAJA

Guadalmina Baja

## REF# R4505518 - 8.000.000€

| 3    | 3     | 525 m² | 1023 m <sup>2</sup> |
|------|-------|--------|---------------------|
| Beds | Baths | Built  | Plot                |

This unparalleled villa is your gateway to fulfilling your dreams of seaside living in one of the most exceptional locations along the Costa del Sol, this secluded enclave offers tranquility and privacy, while still providing easy access to all of Marbella's amenities. In addition to the main villa, there is a guest house on the property that can be transformed to accommodate your clients' desires. Whether you envision staff quarters, a home cinema, or a space that's entirely your own, the possibilities are endless without ever leaving the comfort of your home. We are embarking on a comprehensive refurbishment project to ensure the highest standards of quality, allowing you to personalize this residence according to your unique preferences. The refurbishment process is estimated to take approximately 9 months, ensuring that every detail is meticulously attended to. Don't miss the opportunity to own this remarkable property, where breathtaking views, luxurious living, and personalized touches come together to create a truly extraordinary experience.