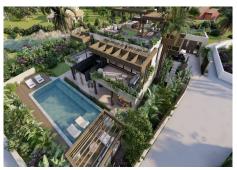

## HOUSE 3 BEDROOMS 3 BATHROOMS IN GUADALMINA BAJA

Guadalmina Baja

## REF# R4505518 - 8.000.000€

| 3    | 3     | 525 m² | 1023 m <sup>2</sup> |
|------|-------|--------|---------------------|
| Beds | Baths | Built  | Plot                |

This unparalleled villa is your gateway to fulfilling your dreams of seaside living in one of the most exceptional locations along the Costa del Sol, this secluded enclave offers tranquility and privacy, while still providing easy access to all of Marbella's amenities. In addition to the main villa, there is a guest house on the property that can be transformed to accommodate your clients' desires. Whether you envision staff quarters, a home cinema, or a space that's entirely your own, the possibilities are endless without ever leaving the comfort of your home. We are embarking on a comprehensive refurbishment project to ensure the highest standards of quality, allowing you to personalize this residence according to your unique preferences. The refurbishment process is estimated to take approximately 9 months, ensuring that every detail is meticulously attended to. Don't miss the opportunity to own this remarkable property, where breathtaking views, luxurious living, and personalized touches come together to create a truly extraordinary experience.