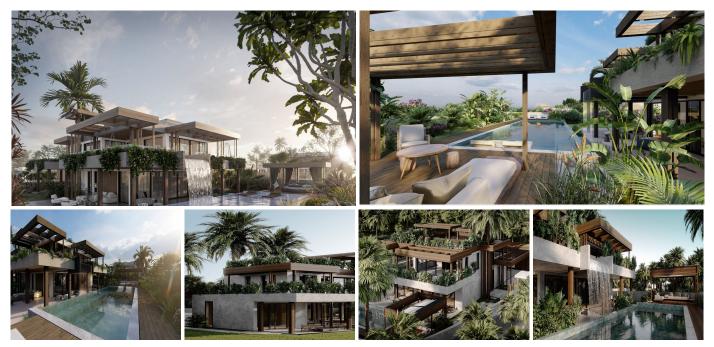

## HOUSE 3 BEDROOMS 3 BATHROOMS IN GUADALMINA BAJA

Guadalmina Baja

## REF# R4505518 - 8.000.000€

| 3    | 3     | 525 m² | 1023 m <sup>2</sup> |
|------|-------|--------|---------------------|
| Beds | Baths | Built  | Plot                |

This unparalleled villa is your gateway to fulfilling your dreams of seaside living in one of the most exceptional locations along the Costa del Sol, this secluded enclave offers tranquility and privacy, while still providing easy access to all of Marbella's amenities. In addition to the main villa, there is a guest house on the property that can be transformed to accommodate your clients' desires. Whether you envision staff quarters, a home cinema, or a space that's entirely your own, the possibilities are endless without ever leaving the comfort of your home. We are embarking on a comprehensive refurbishment project to ensure the highest standards of quality, allowing you to personalize this residence according to your unique preferences. The refurbishment process is estimated to take approximately 9 months, ensuring that every detail is meticulously attended to. Don't miss the opportunity to own this remarkable property, where breathtaking views, luxurious living, and personalized touches come together to create a truly extraordinary experience.