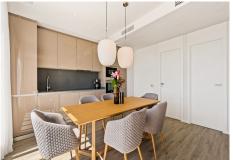

## PENTHOUSE 2 BEDROOMS 2 BATHROOMS IN NEW GOLDEN MILE

New Golden Mile

REF# R4505437 - 425.000€

2 2 74 m<sup>2</sup>
Beds Baths Built

With two bedrooms and two bathrooms, including one with a bath and the other with a walking shower, this penthouse provides ample space for relaxation. The ground floor level boasts a spacious living area with an open plan kitchen, fully fitted and with direct access to the terrace. On the top floor, you'll find a generous solarium offering breathtaking views of the Mediterranean Sea. The penthouse is equipped with modern amenities such as porcelanic tiles, fitted kitchen appliances, video porter, fitted wardrobes, double glazing, shutters in windows, and even a parking space and storage. Additionally, residents have access to the St. Vista Clubhouse, as well as beautiful gardens and a refreshing pool. Located within walking distance to amenities and services, and just a short drive away from Hotel Anantara Villa Padierna, golf course los Flamingos, Saladillo Beach, and Villacana, this exclusive penthouse offers not only a unique living experience but also convenient access to leisure facilities and other amenities in the area.