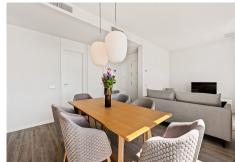

## PENTHOUSE 2 BEDROOMS 2 BATHROOMS IN NEW GOLDEN MILE

New Golden Mile

REF# R4505437 - 425.000€

2 2 74 m<sup>2</sup>
Beds Baths Built

With two bedrooms and two bathrooms, including one with a bath and the other with a walking shower, this penthouse provides ample space for relaxation. The ground floor level boasts a spacious living area with an open plan kitchen, fully fitted and with direct access to the terrace. On the top floor, you'll find a generous solarium offering breathtaking views of the Mediterranean Sea. The penthouse is equipped with modern amenities such as porcelanic tiles, fitted kitchen appliances, video porter, fitted wardrobes, double glazing, shutters in windows, and even a parking space and storage. Additionally, residents have access to the St. Vista Clubhouse, as well as beautiful gardens and a refreshing pool. Located within walking distance to amenities and services, and just a short drive away from Hotel Anantara Villa Padierna, golf course los Flamingos, Saladillo Beach, and Villacana, this exclusive penthouse offers not only a unique living experience but also convenient access to leisure facilities and other amenities in the area.