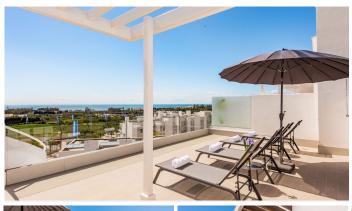

## PENTHOUSE 2 BEDROOMS 2 BATHROOMS IN NEW GOLDEN MILE

New Golden Mile

REF# R4505437 - 425.000€

2 2 74 m<sup>2</sup>
Beds Baths Built

With two bedrooms and two bathrooms, including one with a bath and the other with a walking shower, this penthouse provides ample space for relaxation. The ground floor level boasts a spacious living area with an open plan kitchen, fully fitted and with direct access to the terrace. On the top floor, you'll find a generous solarium offering breathtaking views of the Mediterranean Sea. The penthouse is equipped with modern amenities such as porcelanic tiles, fitted kitchen appliances, video porter, fitted wardrobes, double glazing, shutters in windows, and even a parking space and storage. Additionally, residents have access to the St. Vista Clubhouse, as well as beautiful gardens and a refreshing pool. Located within walking distance to amenities and services, and just a short drive away from Hotel Anantara Villa Padierna, golf course los Flamingos, Saladillo Beach, and Villacana, this exclusive penthouse offers not only a unique living experience but also convenient access to leisure facilities and other amenities in the area.