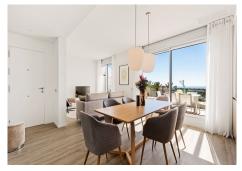

## PENTHOUSE 2 BEDROOMS 2 BATHROOMS IN NEW GOLDEN MILE

New Golden Mile

REF# R4505437 - 425.000€

2 2 74 m<sup>2</sup>
Beds Baths Built

With two bedrooms and two bathrooms, including one with a bath and the other with a walking shower, this penthouse provides ample space for relaxation. The ground floor level boasts a spacious living area with an open plan kitchen, fully fitted and with direct access to the terrace. On the top floor, you'll find a generous solarium offering breathtaking views of the Mediterranean Sea. The penthouse is equipped with modern amenities such as porcelanic tiles, fitted kitchen appliances, video porter, fitted wardrobes, double glazing, shutters in windows, and even a parking space and storage. Additionally, residents have access to the St. Vista Clubhouse, as well as beautiful gardens and a refreshing pool. Located within walking distance to amenities and services, and just a short drive away from Hotel Anantara Villa Padierna, golf course los Flamingos, Saladillo Beach, and Villacana, this exclusive penthouse offers not only a unique living experience but also convenient access to leisure facilities and other amenities in the area.