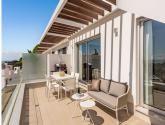

## PENTHOUSE 2 BEDROOMS 2 BATHROOMS IN NEW GOLDEN MILE

New Golden Mile

REF# R4505437 - 425.000€

2 2 74 m<sup>2</sup>
Beds Baths Built

With two bedrooms and two bathrooms, including one with a bath and the other with a walking shower, this penthouse provides ample space for relaxation. The ground floor level boasts a spacious living area with an open plan kitchen, fully fitted and with direct access to the terrace. On the top floor, you'll find a generous solarium offering breathtaking views of the Mediterranean Sea. The penthouse is equipped with modern amenities such as porcelanic tiles, fitted kitchen appliances, video porter, fitted wardrobes, double glazing, shutters in windows, and even a parking space and storage. Additionally, residents have access to the St. Vista Clubhouse, as well as beautiful gardens and a refreshing pool. Located within walking distance to amenities and services, and just a short drive away from Hotel Anantara Villa Padierna, golf course los Flamingos, Saladillo Beach, and Villacana, this exclusive penthouse offers not only a unique living experience but also convenient access to leisure facilities and other amenities in the area.