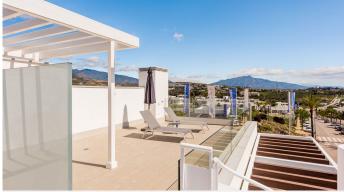

## PENTHOUSE 2 BEDROOMS 2 BATHROOMS IN NEW GOLDEN MILE

New Golden Mile

REF# R4505437 - 425.000€

2 2 74 m<sup>2</sup>
Beds Baths Built

With two bedrooms and two bathrooms, including one with a bath and the other with a walking shower, this penthouse provides ample space for relaxation. The ground floor level boasts a spacious living area with an open plan kitchen, fully fitted and with direct access to the terrace. On the top floor, you'll find a generous solarium offering breathtaking views of the Mediterranean Sea. The penthouse is equipped with modern amenities such as porcelanic tiles, fitted kitchen appliances, video porter, fitted wardrobes, double glazing, shutters in windows, and even a parking space and storage. Additionally, residents have access to the St. Vista Clubhouse, as well as beautiful gardens and a refreshing pool. Located within walking distance to amenities and services, and just a short drive away from Hotel Anantara Villa Padierna, golf course los Flamingos, Saladillo Beach, and Villacana, this exclusive penthouse offers not only a unique living experience but also convenient access to leisure facilities and other amenities in the area.