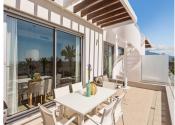

## PENTHOUSE 2 BEDROOMS 2 BATHROOMS IN NEW GOLDEN MILE

New Golden Mile

REF# R4505437 - 425.000€

2 2 74 m<sup>2</sup>
Beds Baths Built

With two bedrooms and two bathrooms, including one with a bath and the other with a walking shower, this penthouse provides ample space for relaxation. The ground floor level boasts a spacious living area with an open plan kitchen, fully fitted and with direct access to the terrace. On the top floor, you'll find a generous solarium offering breathtaking views of the Mediterranean Sea. The penthouse is equipped with modern amenities such as porcelanic tiles, fitted kitchen appliances, video porter, fitted wardrobes, double glazing, shutters in windows, and even a parking space and storage. Additionally, residents have access to the St. Vista Clubhouse, as well as beautiful gardens and a refreshing pool. Located within walking distance to amenities and services, and just a short drive away from Hotel Anantara Villa Padierna, golf course los Flamingos, Saladillo Beach, and Villacana, this exclusive penthouse offers not only a unique living experience but also convenient access to leisure facilities and other amenities in the area.