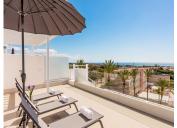

## PENTHOUSE 2 BEDROOMS 2 BATHROOMS IN NEW GOLDEN MILE

New Golden Mile

REF# R4505437 - 425.000€

2 2 74 m<sup>2</sup>
Beds Baths Built

With two bedrooms and two bathrooms, including one with a bath and the other with a walking shower, this penthouse provides ample space for relaxation. The ground floor level boasts a spacious living area with an open plan kitchen, fully fitted and with direct access to the terrace. On the top floor, you'll find a generous solarium offering breathtaking views of the Mediterranean Sea. The penthouse is equipped with modern amenities such as porcelanic tiles, fitted kitchen appliances, video porter, fitted wardrobes, double glazing, shutters in windows, and even a parking space and storage. Additionally, residents have access to the St. Vista Clubhouse, as well as beautiful gardens and a refreshing pool. Located within walking distance to amenities and services, and just a short drive away from Hotel Anantara Villa Padierna, golf course los Flamingos, Saladillo Beach, and Villacana, this exclusive penthouse offers not only a unique living experience but also convenient access to leisure facilities and other amenities in the area.