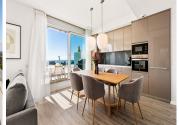

## PENTHOUSE 2 BEDROOMS 2 BATHROOMS IN NEW GOLDEN MILE

New Golden Mile

REF# R4505437 - 425.000€

2 2 74 m<sup>2</sup>
Beds Baths Built

With two bedrooms and two bathrooms, including one with a bath and the other with a walking shower, this penthouse provides ample space for relaxation. The ground floor level boasts a spacious living area with an open plan kitchen, fully fitted and with direct access to the terrace. On the top floor, you'll find a generous solarium offering breathtaking views of the Mediterranean Sea. The penthouse is equipped with modern amenities such as porcelanic tiles, fitted kitchen appliances, video porter, fitted wardrobes, double glazing, shutters in windows, and even a parking space and storage. Additionally, residents have access to the St. Vista Clubhouse, as well as beautiful gardens and a refreshing pool. Located within walking distance to amenities and services, and just a short drive away from Hotel Anantara Villa Padierna, golf course los Flamingos, Saladillo Beach, and Villacana, this exclusive penthouse offers not only a unique living experience but also convenient access to leisure facilities and other amenities in the area.