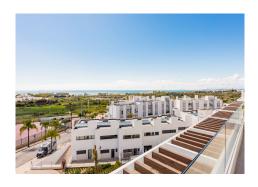

## PENTHOUSE 2 BEDROOMS 2 BATHROOMS IN NEW GOLDEN MILE

New Golden Mile

REF# R4505437 - 425.000€

2 2 74 m<sup>2</sup>
Beds Baths Built

With two bedrooms and two bathrooms, including one with a bath and the other with a walking shower, this penthouse provides ample space for relaxation. The ground floor level boasts a spacious living area with an open plan kitchen, fully fitted and with direct access to the terrace. On the top floor, you'll find a generous solarium offering breathtaking views of the Mediterranean Sea. The penthouse is equipped with modern amenities such as porcelanic tiles, fitted kitchen appliances, video porter, fitted wardrobes, double glazing, shutters in windows, and even a parking space and storage. Additionally, residents have access to the St. Vista Clubhouse, as well as beautiful gardens and a refreshing pool. Located within walking distance to amenities and services, and just a short drive away from Hotel Anantara Villa Padierna, golf course los Flamingos, Saladillo Beach, and Villacana, this exclusive penthouse offers not only a unique living experience but also convenient access to leisure facilities and other amenities in the area.