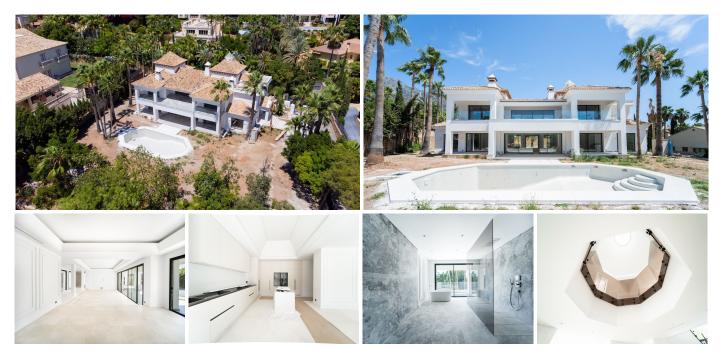

## HOUSE 6 BEDROOMS 9 BATHROOMS IN SIERRA BLANCA

Sierra Blanca

REF# R4504402 - 8.499.000€

| 6    | 9     | 882 m² | 2168 m <sup>2</sup> | 224 m²  |
|------|-------|--------|---------------------|---------|
| Beds | Baths | Built  | Plot                | Terrace |

Villa Bacara Awakens a Profound Sense of Well-being, Offering the Essence of a Distinctive Lifestyle. This exquisite villa, showcasing classic Andalusian architecture and a charming tiled roof, presents an unmatched fusion of contemporary elegance and traditional allure. It caters to the most discerning clientele, serving as a true masterpiece that seamlessly marries sophistication and comfort. Nestled on an expansive plot, it provides an oasis of privacy. The beautifully landscaped garden is destined to become your cherished sanctuary for leisurely strolls and unwinding after a long day. The villa comprises 6 bedrooms, along with a staff apartment, and boasts 9 bathrooms. The villa's capacious layout and refined aesthetics elevate everyday life, exemplifying the harmonious blend of top-notch craftsmanship and a unique design sensibility. Meticulous attention to detail and the selection of high-quality materials underscore the property's distinction. Numerous interior elements illuminate this contemporary abode like a precious gem. Extensive windows and sliding doors leading to the terrace areas usher in abundant natural light throughout the residence. For those seeking leisure and solitude, Villa Bacara includes a dedicated space within its walls— a game room, sauna, Turkish bath, and a home library—where you can indulge in relaxation and personal pursuits.