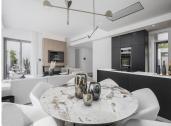

King's Hills introduces a distinctive project featuring 9 standalone villas, each set apart by its generous size, distinctive appearance, unique style, and thoughtful layout. These villas embrace avant-garde architectural design and meticulously planned interior spaces, adhering to the highest construction standards, all harmoniously integrated into their natural surroundings. With a south-southwest orientation, these villas span three floors, offering spacious, light-filled rooms that provide a living space ranging from 383 to 522 square meters, ensuring maximum comfort within a tranquil environment ideal for experiencing true home living. The open-plan design of the ground floor seamlessly connects living and dining areas with a well-appointed kitchen, creating distinct yet interconnected spaces for cooking, dining, and relaxation. The upper floor extends the luxury with additional bedrooms, each featuring a private bathroom and direct access to a terrace. All bedrooms feature hardwood flooring, adding an element of both elegance and comfort. For added convenience, homeowners can opt for a Jacuzzi and a dumbwaiter to transport food, beverages, and more directly from the kitchen to the dining and barbecue area on the terrace. The multipurpose basement offers complete customization options, enabling the creation of an extra bedroom, a fitness area, a game room, or a study. Additionally, the villa includes two parking spaces and a spacious storage room with versatile use.