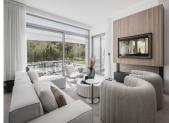

King's Hills introduces a distinctive project featuring 9 standalone villas, each set apart by its generous size, distinctive appearance, unique style, and thoughtful layout. These villas embrace avant-garde architectural design and meticulously planned interior spaces, adhering to the highest construction standards, all harmoniously integrated into their natural surroundings. With a south-southwest orientation, these villas span three floors, offering spacious, light-filled rooms that provide a living space ranging from 383 to 522 square meters, ensuring maximum comfort within a tranquil environment ideal for experiencing true home living. The open-plan design of the ground floor seamlessly connects living and dining areas with a well-appointed kitchen, creating distinct yet interconnected spaces for cooking, dining, and relaxation. The upper floor extends the luxury with additional bedrooms, each featuring a private bathroom and direct access to a terrace. All bedrooms feature hardwood flooring, adding an element of both elegance and comfort. For added convenience, homeowners can opt for a Jacuzzi and a dumbwaiter to transport food, beverages, and more directly from the kitchen to the dining and barbecue area on the terrace. The multipurpose basement offers complete customization options, enabling the creation of an extra bedroom, a fitness area, a game room, or a study. Additionally, the villa includes two parking spaces and a spacious storage room with versatile use.