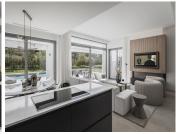

King's Hills introduces a distinctive project featuring 9 standalone villas, each set apart by its generous size, distinctive appearance, unique style, and thoughtful layout. These villas embrace avant-garde architectural design and meticulously planned interior spaces, adhering to the highest construction standards, all harmoniously integrated into their natural surroundings. With a south-southwest orientation, these villas span three floors, offering spacious, light-filled rooms that provide a living space ranging from 383 to 522 square meters, ensuring maximum comfort within a tranquil environment ideal for experiencing true home living. The open-plan design of the ground floor seamlessly connects living and dining areas with a well-appointed kitchen, creating distinct yet interconnected spaces for cooking, dining, and relaxation. The upper floor extends the luxury with additional bedrooms, each featuring a private bathroom and direct access to a terrace. All bedrooms feature hardwood flooring, adding an element of both elegance and comfort. For added convenience, homeowners can opt for a Jacuzzi and a dumbwaiter to transport food, beverages, and more directly from the kitchen to the dining and barbecue area on the terrace. The multipurpose basement offers complete customization options, enabling the creation of an extra bedroom, a fitness area, a game room, or a study. Additionally, the villa includes two parking spaces and a spacious storage room with versatile use.