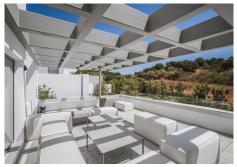

King's Hills introduces a distinctive project featuring 9 standalone villas, each set apart by its generous size, distinctive appearance, unique style, and thoughtful layout. These villas embrace avant-garde architectural design and meticulously planned interior spaces, adhering to the highest construction standards, all harmoniously integrated into their natural surroundings. With a south-southwest orientation, these villas span three floors, offering spacious, light-filled rooms that provide a living space ranging from 383 to 522 square meters, ensuring maximum comfort within a tranquil environment ideal for experiencing true home living. The open-plan design of the ground floor seamlessly connects living and dining areas with a well-appointed kitchen, creating distinct yet interconnected spaces for cooking, dining, and relaxation. The upper floor extends the luxury with additional bedrooms, each featuring a private bathroom and direct access to a terrace. All bedrooms feature hardwood flooring, adding an element of both elegance and comfort. For added convenience, homeowners can opt for a Jacuzzi and a dumbwaiter to transport food, beverages, and more directly from the kitchen to the dining and barbecue area on the terrace. The multipurpose basement offers complete customization options, enabling the creation of an extra bedroom, a fitness area, a game room, or a study. Additionally, the villa includes two parking spaces and a spacious storage room with versatile use.