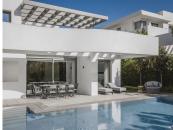

King's Hills introduces a distinctive project featuring 9 standalone villas, each set apart by its generous size, distinctive appearance, unique style, and thoughtful layout. These villas embrace avant-garde architectural design and meticulously planned interior spaces, adhering to the highest construction standards, all harmoniously integrated into their natural surroundings. With a south-southwest orientation, these villas span three floors, offering spacious, light-filled rooms that provide a living space ranging from 383 to 522 square meters, ensuring maximum comfort within a tranquil environment ideal for experiencing true home living. The open-plan design of the ground floor seamlessly connects living and dining areas with a well-appointed kitchen, creating distinct yet interconnected spaces for cooking, dining, and relaxation. The upper floor extends the luxury with additional bedrooms, each featuring a private bathroom and direct access to a terrace. All bedrooms feature hardwood flooring, adding an element of both elegance and comfort. For added convenience, homeowners can opt for a Jacuzzi and a dumbwaiter to transport food, beverages, and more directly from the kitchen to the dining and barbecue area on the terrace. The multipurpose basement offers complete customization options, enabling the creation of an extra bedroom, a fitness area, a game room, or a study. Additionally, the villa includes two parking spaces and a spacious storage room with versatile use.