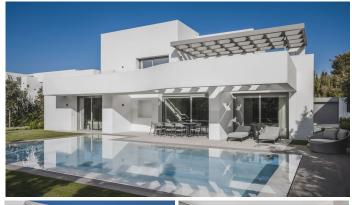

King's Hills introduces a distinctive project featuring 9 standalone villas, each set apart by its generous size, distinctive appearance, unique style, and thoughtful layout. These villas embrace avant-garde architectural design and meticulously planned interior spaces, adhering to the highest construction standards, all harmoniously integrated into their natural surroundings. With a south-southwest orientation, these villas span three floors, offering spacious, light-filled rooms that provide a living space ranging from 383 to 522 square meters, ensuring maximum comfort within a tranquil environment ideal for experiencing true home living. The open-plan design of the ground floor seamlessly connects living and dining areas with a well-appointed kitchen, creating distinct yet interconnected spaces for cooking, dining, and relaxation. The upper floor extends the luxury with additional bedrooms, each featuring a private bathroom and direct access to a terrace. All bedrooms feature hardwood flooring, adding an element of both elegance and comfort. For added convenience, homeowners can opt for a Jacuzzi and a dumbwaiter to transport food, beverages, and more directly from the kitchen to the dining and barbecue area on the terrace. The multipurpose basement offers complete customization options, enabling the creation of an extra bedroom, a fitness area, a game room, or a study. Additionally, the villa includes two parking spaces and a spacious storage room with versatile use.