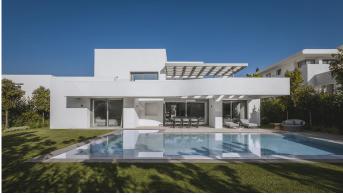

King's Hills introduces a distinctive project featuring 9 standalone villas, each set apart by its generous size, distinctive appearance, unique style, and thoughtful layout. These villas embrace avant-garde architectural design and meticulously planned interior spaces, adhering to the highest construction standards, all harmoniously integrated into their natural surroundings. With a south-southwest orientation, these villas span three floors, offering spacious, light-filled rooms that provide a living space ranging from 383 to 522 square meters, ensuring maximum comfort within a tranquil environment ideal for experiencing true home living. The open-plan design of the ground floor seamlessly connects living and dining areas with a well-appointed kitchen, creating distinct yet interconnected spaces for cooking, dining, and relaxation. The upper floor extends the luxury with additional bedrooms, each featuring a private bathroom and direct access to a terrace. All bedrooms feature hardwood flooring, adding an element of both elegance and comfort. For added convenience, homeowners can opt for a Jacuzzi and a dumbwaiter to transport food, beverages, and more directly from the kitchen to the dining and barbecue area on the terrace. The multipurpose basement offers complete customization options, enabling the creation of an extra bedroom, a fitness area, a game room, or a study. Additionally, the villa includes two parking spaces and a spacious storage room with versatile use.