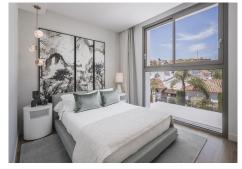

King's Hills introduces a distinctive project featuring 9 standalone villas, each set apart by its generous size, distinctive appearance, unique style, and thoughtful layout. These villas embrace avant-garde architectural design and meticulously planned interior spaces, adhering to the highest construction standards, all harmoniously integrated into their natural surroundings. With a south-southwest orientation, these villas span three floors, offering spacious, light-filled rooms that provide a living space ranging from 383 to 522 square meters, ensuring maximum comfort within a tranquil environment ideal for experiencing true home living. The open-plan design of the ground floor seamlessly connects living and dining areas with a well-appointed kitchen, creating distinct yet interconnected spaces for cooking, dining, and relaxation. The upper floor extends the luxury with additional bedrooms, each featuring a private bathroom and direct access to a terrace. All bedrooms feature hardwood flooring, adding an element of both elegance and comfort. For added convenience, homeowners can opt for a Jacuzzi and a dumbwaiter to transport food, beverages, and more directly from the kitchen to the dining and barbecue area on the terrace. The multipurpose basement offers complete customization options, enabling the creation of an extra bedroom, a fitness area, a game room, or a study. Additionally, the villa includes two parking spaces and a spacious storage room with versatile use.