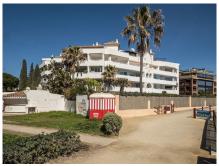

#### REF# R4504273 - 1.575.000€

| 2    | 2     | 124 m² | 35 m²   |
|------|-------|--------|---------|
| Beds | Baths | Built  | Terrace |

This second-floor flat is a beachfront gem located within the La Herradura building. Positioned to face south to east, it offers direct, unobstructed vistas of the beach and the sea, with Puerto Banus just a short stroll away. The interior comprises a comfortable living and dining area, a well-equipped kitchen, a generously sized master bedroom with an en-suite bathroom, and an additional guest bedroom and bathroom. A highlight of the property is its covered terrace, seamlessly connected to the living space through glass curtains. The flat also includes a garage, as well as a storage room that can double as a bedroom, complete with an adjoining bathroom and natural light source. Residents have access to a communal pool and beautifully landscaped gardens, with the added convenience of direct beach access.