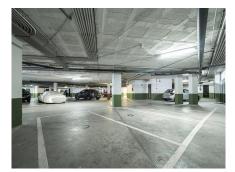

#### REF# R4504273 - 1.575.000€

| 2    | 2     | 124 m² | 35 m²   |
|------|-------|--------|---------|
| Beds | Baths | Built  | Terrace |

This second-floor flat is a beachfront gem located within the La Herradura building. Positioned to face south to east, it offers direct, unobstructed vistas of the beach and the sea, with Puerto Banus just a short stroll away. The interior comprises a comfortable living and dining area, a well-equipped kitchen, a generously sized master bedroom with an en-suite bathroom, and an additional guest bedroom and bathroom. A highlight of the property is its covered terrace, seamlessly connected to the living space through glass curtains. The flat also includes a garage, as well as a storage room that can double as a bedroom, complete with an adjoining bathroom and natural light source. Residents have access to a communal pool and beautifully landscaped gardens, with the added convenience of direct beach access.