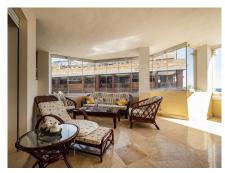

#### REF# R4504273 - 1.575.000€

| 2    | 2     | 124 m² | 35 m²   |
|------|-------|--------|---------|
| Beds | Baths | Built  | Terrace |

This second-floor flat is a beachfront gem located within the La Herradura building. Positioned to face south to east, it offers direct, unobstructed vistas of the beach and the sea, with Puerto Banus just a short stroll away. The interior comprises a comfortable living and dining area, a well-equipped kitchen, a generously sized master bedroom with an en-suite bathroom, and an additional guest bedroom and bathroom. A highlight of the property is its covered terrace, seamlessly connected to the living space through glass curtains. The flat also includes a garage, as well as a storage room that can double as a bedroom, complete with an adjoining bathroom and natural light source. Residents have access to a communal pool and beautifully landscaped gardens, with the added convenience of direct beach access.