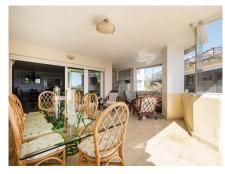

#### REF# R4504273 - 1.575.000€

| 2    | 2     | 124 m² | 35 m²   |
|------|-------|--------|---------|
| Beds | Baths | Built  | Terrace |

This second-floor flat is a beachfront gem located within the La Herradura building. Positioned to face south to east, it offers direct, unobstructed vistas of the beach and the sea, with Puerto Banus just a short stroll away. The interior comprises a comfortable living and dining area, a well-equipped kitchen, a generously sized master bedroom with an en-suite bathroom, and an additional guest bedroom and bathroom. A highlight of the property is its covered terrace, seamlessly connected to the living space through glass curtains. The flat also includes a garage, as well as a storage room that can double as a bedroom, complete with an adjoining bathroom and natural light source. Residents have access to a communal pool and beautifully landscaped gardens, with the added convenience of direct beach access.