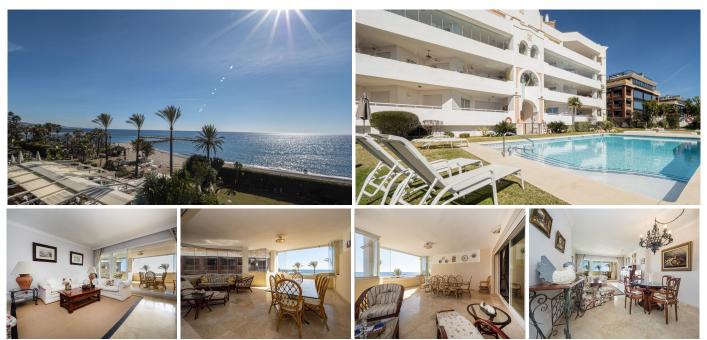

#### MIDDLE FLOOR APARTMENT 2 BEDROOMS 2 BATHROOMS IN PUERTO BANÚS

Puerto Banús

#### REF# R4504273 - 1.575.000€

| 2    | 2     | 124 m² | 35 m²   |
|------|-------|--------|---------|
| Beds | Baths | Built  | Terrace |

This second-floor flat is a beachfront gem located within the La Herradura building. Positioned to face south to east, it offers direct, unobstructed vistas of the beach and the sea, with Puerto Banus just a short stroll away. The interior comprises a comfortable living and dining area, a well-equipped kitchen, a generously sized master bedroom with an en-suite bathroom, and an additional guest bedroom and bathroom. A highlight of the property is its covered terrace, seamlessly connected to the living space through glass curtains. The flat also includes a garage, as well as a storage room that can double as a bedroom, complete with an adjoining bathroom and natural light source. Residents have access to a communal pool and beautifully landscaped gardens, with the added convenience of direct beach access.