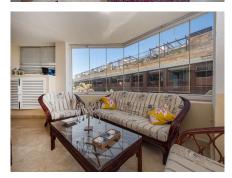

#### REF# R4504273 - 1.575.000€

| 2    | 2     | 124 m² | 35 m²   |
|------|-------|--------|---------|
| Beds | Baths | Built  | Terrace |

This second-floor flat is a beachfront gem located within the La Herradura building. Positioned to face south to east, it offers direct, unobstructed vistas of the beach and the sea, with Puerto Banus just a short stroll away. The interior comprises a comfortable living and dining area, a well-equipped kitchen, a generously sized master bedroom with an en-suite bathroom, and an additional guest bedroom and bathroom. A highlight of the property is its covered terrace, seamlessly connected to the living space through glass curtains. The flat also includes a garage, as well as a storage room that can double as a bedroom, complete with an adjoining bathroom and natural light source. Residents have access to a communal pool and beautifully landscaped gardens, with the added convenience of direct beach access.