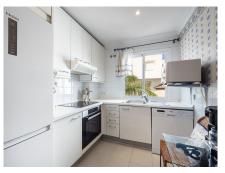

#### REF# R4504273 - 1.575.000€

| 2    | 2     | 124 m² | 35 m²   |
|------|-------|--------|---------|
| Beds | Baths | Built  | Terrace |

This second-floor flat is a beachfront gem located within the La Herradura building. Positioned to face south to east, it offers direct, unobstructed vistas of the beach and the sea, with Puerto Banus just a short stroll away. The interior comprises a comfortable living and dining area, a well-equipped kitchen, a generously sized master bedroom with an en-suite bathroom, and an additional guest bedroom and bathroom. A highlight of the property is its covered terrace, seamlessly connected to the living space through glass curtains. The flat also includes a garage, as well as a storage room that can double as a bedroom, complete with an adjoining bathroom and natural light source. Residents have access to a communal pool and beautifully landscaped gardens, with the added convenience of direct beach access.