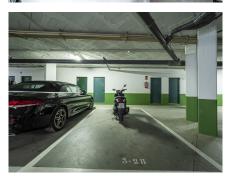

#### REF# R4504273 - 1.575.000€

| 2    | 2     | 124 m² | 35 m²   |
|------|-------|--------|---------|
| Beds | Baths | Built  | Terrace |

This second-floor flat is a beachfront gem located within the La Herradura building. Positioned to face south to east, it offers direct, unobstructed vistas of the beach and the sea, with Puerto Banus just a short stroll away. The interior comprises a comfortable living and dining area, a well-equipped kitchen, a generously sized master bedroom with an en-suite bathroom, and an additional guest bedroom and bathroom. A highlight of the property is its covered terrace, seamlessly connected to the living space through glass curtains. The flat also includes a garage, as well as a storage room that can double as a bedroom, complete with an adjoining bathroom and natural light source. Residents have access to a communal pool and beautifully landscaped gardens, with the added convenience of direct beach access.