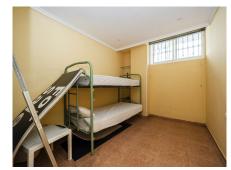

#### REF# R4504273 - 1.575.000€

| 2    | 2     | 124 m² | 35 m²   |
|------|-------|--------|---------|
| Beds | Baths | Built  | Terrace |

This second-floor flat is a beachfront gem located within the La Herradura building. Positioned to face south to east, it offers direct, unobstructed vistas of the beach and the sea, with Puerto Banus just a short stroll away. The interior comprises a comfortable living and dining area, a well-equipped kitchen, a generously sized master bedroom with an en-suite bathroom, and an additional guest bedroom and bathroom. A highlight of the property is its covered terrace, seamlessly connected to the living space through glass curtains. The flat also includes a garage, as well as a storage room that can double as a bedroom, complete with an adjoining bathroom and natural light source. Residents have access to a communal pool and beautifully landscaped gardens, with the added convenience of direct beach access.