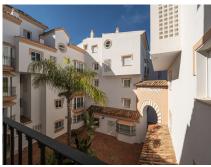

#### REF# R4504273 - 1.575.000€

| 2    | 2     | 124 m² | 35 m²   |
|------|-------|--------|---------|
| Beds | Baths | Built  | Terrace |

This second-floor flat is a beachfront gem located within the La Herradura building. Positioned to face south to east, it offers direct, unobstructed vistas of the beach and the sea, with Puerto Banus just a short stroll away. The interior comprises a comfortable living and dining area, a well-equipped kitchen, a generously sized master bedroom with an en-suite bathroom, and an additional guest bedroom and bathroom. A highlight of the property is its covered terrace, seamlessly connected to the living space through glass curtains. The flat also includes a garage, as well as a storage room that can double as a bedroom, complete with an adjoining bathroom and natural light source. Residents have access to a communal pool and beautifully landscaped gardens, with the added convenience of direct beach access.