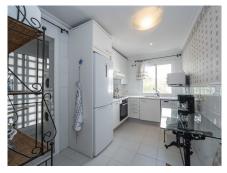

#### REF# R4504273 - 1.575.000€

| 2    | 2     | 124 m² | 35 m²   |
|------|-------|--------|---------|
| Beds | Baths | Built  | Terrace |

This second-floor flat is a beachfront gem located within the La Herradura building. Positioned to face south to east, it offers direct, unobstructed vistas of the beach and the sea, with Puerto Banus just a short stroll away. The interior comprises a comfortable living and dining area, a well-equipped kitchen, a generously sized master bedroom with an en-suite bathroom, and an additional guest bedroom and bathroom. A highlight of the property is its covered terrace, seamlessly connected to the living space through glass curtains. The flat also includes a garage, as well as a storage room that can double as a bedroom, complete with an adjoining bathroom and natural light source. Residents have access to a communal pool and beautifully landscaped gardens, with the added convenience of direct beach access.