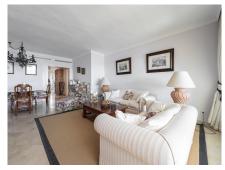

#### REF# R4504273 - 1.575.000€

| 2    | 2     | 124 m² | 35 m²   |
|------|-------|--------|---------|
| Beds | Baths | Built  | Terrace |

This second-floor flat is a beachfront gem located within the La Herradura building. Positioned to face south to east, it offers direct, unobstructed vistas of the beach and the sea, with Puerto Banus just a short stroll away. The interior comprises a comfortable living and dining area, a well-equipped kitchen, a generously sized master bedroom with an en-suite bathroom, and an additional guest bedroom and bathroom. A highlight of the property is its covered terrace, seamlessly connected to the living space through glass curtains. The flat also includes a garage, as well as a storage room that can double as a bedroom, complete with an adjoining bathroom and natural light source. Residents have access to a communal pool and beautifully landscaped gardens, with the added convenience of direct beach access.