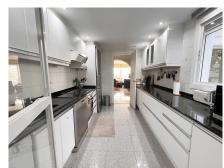

A superb 210 m2 apartment in the Torre Real Urbanization in Marbella is for sale (Away from the traffic and congestion of Puerto Banus and Nueva Andalucía). This fully renovated apartment features 3 large bedrooms, 2 modern bathrooms (one en suite), a spacious modern kitchen with high-quality components, and a laundry room. A very spacious living room with exceptional brightness opens onto a huge south-facing terrace with folding glass curtains, where you can enjoy magnificent sunsets and a relaxing view of a large garden of over 35,000 m2. It offers breathtaking sea views overlooking Puerto Banus, Morocco, and Gibraltar in the background. New air conditioning installation (Cool/Heat) that can manage each room separately, even remotely. Secure 24-hour residence (cameras and security guard). Two pools, with the larger one being saltwater and the smaller one open all year round. Two tennis courts and two paddle tennis courts, swings, as well as a barbecue area. The property also includes underground parking and a storage room, with additional parking spaces in the complex. The apartment is close to Trocadero Beach (10 minutes on foot), a few minutes from the center of Marbella, La Cañada shopping center, and the future luxury Four Seasons complex. It is next to several golf courses such as Río Real, Marbella Golf, and less than 30 minutes from Malaga Airport. ¡¡TOUR VIRTUAL!!