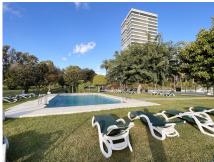

A superb 210 m2 apartment in the Torre Real Urbanization in Marbella is for sale (Away from the traffic and congestion of Puerto Banus and Nueva Andalucía). This fully renovated apartment features 3 large bedrooms, 2 modern bathrooms (one en suite), a spacious modern kitchen with high-quality components, and a laundry room. A very spacious living room with exceptional brightness opens onto a huge south-facing terrace with folding glass curtains, where you can enjoy magnificent sunsets and a relaxing view of a large garden of over 35,000 m2. It offers breathtaking sea views overlooking Puerto Banus, Morocco, and Gibraltar in the background. New air conditioning installation (Cool/Heat) that can manage each room separately, even remotely. Secure 24-hour residence (cameras and security guard). Two pools, with the larger one being saltwater and the smaller one open all year round. Two tennis courts and two paddle tennis courts, swings, as well as a barbecue area. The property also includes underground parking and a storage room, with additional parking spaces in the complex. The apartment is close to Trocadero Beach (10 minutes on foot), a few minutes from the center of Marbella, La Cañada shopping center, and the future luxury Four Seasons complex. It is next to several golf courses such as Río Real, Marbella Golf, and less than 30 minutes from Malaga Airport. ¡¡TOUR VIRTUAL!!