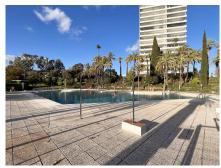

A superb 210 m2 apartment in the Torre Real Urbanization in Marbella is for sale (Away from the traffic and congestion of Puerto Banus and Nueva Andalucía). This fully renovated apartment features 3 large bedrooms, 2 modern bathrooms (one en suite), a spacious modern kitchen with high-quality components, and a laundry room. A very spacious living room with exceptional brightness opens onto a huge south-facing terrace with folding glass curtains, where you can enjoy magnificent sunsets and a relaxing view of a large garden of over 35,000 m2. It offers breathtaking sea views overlooking Puerto Banus, Morocco, and Gibraltar in the background. New air conditioning installation (Cool/Heat) that can manage each room separately, even remotely. Secure 24-hour residence (cameras and security guard). Two pools, with the larger one being saltwater and the smaller one open all year round. Two tennis courts and two paddle tennis courts, swings, as well as a barbecue area. The property also includes underground parking and a storage room, with additional parking spaces in the complex. The apartment is close to Trocadero Beach (10 minutes on foot), a few minutes from the center of Marbella, La Cañada shopping center, and the future luxury Four Seasons complex. It is next to several golf courses such as Río Real, Marbella Golf, and less than 30 minutes from Malaga Airport. ¡¡TOUR VIRTUAL!!