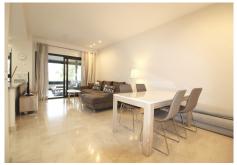

## MIDDLE FLOOR APARTMENT 2 BEDROOMS 2 BATHROOMS IN LOS FLAMINGOS

Los Flamingos

REF# R4467163 - 450.000€

| 2    | 2     | 135 m <sup>2</sup> | 50 m <sup>2</sup> |
|------|-------|--------------------|-------------------|
| Beds | Baths | Built              | Terrace           |

We present this stunning opportunity to acquire an apartment with a spacious terrace and panoramic views in the prestigious Hoyo 19, Los Flamingos, Estepona. This apartment enjoys an exceptional location and boasts 130 square meters of built space, plus a 50-square-meter terrace. Its spacious and bright interior creates a truly welcoming and luxurious atmosphere. The large terrace is the perfect place to enjoy panoramic views that extend to the majestic mountains surrounding the area. Hoyo 19, Los Flamingos, is known for being one of the most exclusive areas in Marbella, and this apartment is a gem in its crown. This property is situated in a peaceful and tranquil area, ideal for those seeking a retreat on the Costa del Sol. Furthermore, its strategic location places it close to the beach, golf courses, and mountain trails, with all essential services within easy reach. The apartment includes a parking space and belongs to a community that offers expansive gardens, several communal swimming pools, and a playground, creating an idyllic environment for families. If you are in search of an apartment that offers luxury, panoramic views, and an exceptional ambiance, this is the perfect choice. Contact us today for more information and to schedule a viewing!