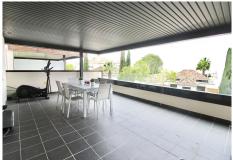

## MIDDLE FLOOR APARTMENT 2 BEDROOMS 2 BATHROOMS IN LOS FLAMINGOS

Los Flamingos

REF# R4467163 - 450.000€

| 2    | 2     | 135 m <sup>2</sup> | 50 m <sup>2</sup> |
|------|-------|--------------------|-------------------|
| Beds | Baths | Built              | Terrace           |

We present this stunning opportunity to acquire an apartment with a spacious terrace and panoramic views in the prestigious Hoyo 19, Los Flamingos, Estepona. This apartment enjoys an exceptional location and boasts 130 square meters of built space, plus a 50-square-meter terrace. Its spacious and bright interior creates a truly welcoming and luxurious atmosphere. The large terrace is the perfect place to enjoy panoramic views that extend to the majestic mountains surrounding the area. Hoyo 19, Los Flamingos, is known for being one of the most exclusive areas in Marbella, and this apartment is a gem in its crown. This property is situated in a peaceful and tranquil area, ideal for those seeking a retreat on the Costa del Sol. Furthermore, its strategic location places it close to the beach, golf courses, and mountain trails, with all essential services within easy reach. The apartment includes a parking space and belongs to a community that offers expansive gardens, several communal swimming pools, and a playground, creating an idyllic environment for families. If you are in search of an apartment that offers luxury, panoramic views, and an exceptional ambiance, this is the perfect choice. Contact us today for more information and to schedule a viewing!