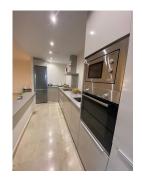

We present this stunning opportunity to acquire an apartment with a spacious terrace and panoramic views in the prestigious Hoyo 19, Los Flamingos, Estepona. This apartment enjoys an exceptional location and boasts 130 square meters of built space, plus a 50-square-meter terrace. Its spacious and bright interior creates a truly welcoming and luxurious atmosphere. The large terrace is the perfect place to enjoy panoramic views that extend to the majestic mountains surrounding the area. Hoyo 19, Los Flamingos, is known for being one of the most exclusive areas in Marbella, and this apartment is a gem in its crown. This property is situated in a peaceful and tranquil area, ideal for those seeking a retreat on the Costa del Sol. Furthermore, its strategic location places it close to the beach, golf courses, and mountain trails, with all essential services within easy reach. The apartment includes a parking space and belongs to a community that offers expansive gardens, several communal swimming pools, and a playground, creating an idyllic environment for families. If you are in search of an apartment that offers luxury, panoramic views, and an exceptional ambiance, this is the perfect choice. Contact us today for more information and to schedule a viewing!