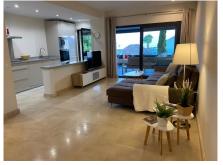

## MIDDLE FLOOR APARTMENT 2 BEDROOMS 2 BATHROOMS IN LOS FLAMINGOS

Los Flamingos

REF# R4467163 - 450.000€

| 2    | 2     | 135 m <sup>2</sup> | 50 m <sup>2</sup> |
|------|-------|--------------------|-------------------|
| Beds | Baths | Built              | Terrace           |

We present this stunning opportunity to acquire an apartment with a spacious terrace and panoramic views in the prestigious Hoyo 19, Los Flamingos, Estepona. This apartment enjoys an exceptional location and boasts 130 square meters of built space, plus a 50-square-meter terrace. Its spacious and bright interior creates a truly welcoming and luxurious atmosphere. The large terrace is the perfect place to enjoy panoramic views that extend to the majestic mountains surrounding the area. Hoyo 19, Los Flamingos, is known for being one of the most exclusive areas in Marbella, and this apartment is a gem in its crown. This property is situated in a peaceful and tranquil area, ideal for those seeking a retreat on the Costa del Sol. Furthermore, its strategic location places it close to the beach, golf courses, and mountain trails, with all essential services within easy reach. The apartment includes a parking space and belongs to a community that offers expansive gardens, several communal swimming pools, and a playground, creating an idyllic environment for families. If you are in search of an apartment that offers luxury, panoramic views, and an exceptional ambiance, this is the perfect choice. Contact us today for more information and to schedule a viewing!