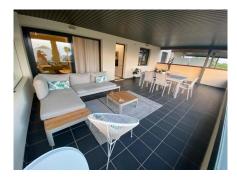

## MIDDLE FLOOR APARTMENT 2 BEDROOMS 2 BATHROOMS IN LOS FLAMINGOS

Los Flamingos

REF# R4467163 - 450.000€

| 2    | 2     | 135 m <sup>2</sup> | 50 m <sup>2</sup> |
|------|-------|--------------------|-------------------|
| Beds | Baths | Built              | Terrace           |

We present this stunning opportunity to acquire an apartment with a spacious terrace and panoramic views in the prestigious Hoyo 19, Los Flamingos, Estepona. This apartment enjoys an exceptional location and boasts 130 square meters of built space, plus a 50-square-meter terrace. Its spacious and bright interior creates a truly welcoming and luxurious atmosphere. The large terrace is the perfect place to enjoy panoramic views that extend to the majestic mountains surrounding the area. Hoyo 19, Los Flamingos, is known for being one of the most exclusive areas in Marbella, and this apartment is a gem in its crown. This property is situated in a peaceful and tranquil area, ideal for those seeking a retreat on the Costa del Sol. Furthermore, its strategic location places it close to the beach, golf courses, and mountain trails, with all essential services within easy reach. The apartment includes a parking space and belongs to a community that offers expansive gardens, several communal swimming pools, and a playground, creating an idyllic environment for families. If you are in search of an apartment that offers luxury, panoramic views, and an exceptional ambiance, this is the perfect choice. Contact us today for more information and to schedule a viewing!