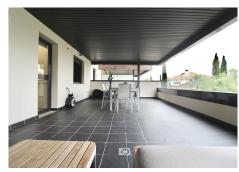

## MIDDLE FLOOR APARTMENT 2 BEDROOMS 2 BATHROOMS IN LOS FLAMINGOS

Los Flamingos

REF# R4467163 - 450.000€

| 2    | 2     | 135 m <sup>2</sup> | 50 m <sup>2</sup> |
|------|-------|--------------------|-------------------|
| Beds | Baths | Built              | Terrace           |

We present this stunning opportunity to acquire an apartment with a spacious terrace and panoramic views in the prestigious Hoyo 19, Los Flamingos, Estepona. This apartment enjoys an exceptional location and boasts 130 square meters of built space, plus a 50-square-meter terrace. Its spacious and bright interior creates a truly welcoming and luxurious atmosphere. The large terrace is the perfect place to enjoy panoramic views that extend to the majestic mountains surrounding the area. Hoyo 19, Los Flamingos, is known for being one of the most exclusive areas in Marbella, and this apartment is a gem in its crown. This property is situated in a peaceful and tranquil area, ideal for those seeking a retreat on the Costa del Sol. Furthermore, its strategic location places it close to the beach, golf courses, and mountain trails, with all essential services within easy reach. The apartment includes a parking space and belongs to a community that offers expansive gardens, several communal swimming pools, and a playground, creating an idyllic environment for families. If you are in search of an apartment that offers luxury, panoramic views, and an exceptional ambiance, this is the perfect choice. Contact us today for more information and to schedule a viewing!