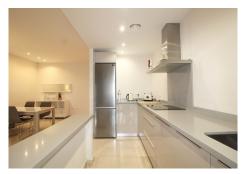

## MIDDLE FLOOR APARTMENT 2 BEDROOMS 2 BATHROOMS IN LOS FLAMINGOS

Los Flamingos

REF# R4467163 - 450.000€

| 2    | 2     | 135 m <sup>2</sup> | 50 m <sup>2</sup> |
|------|-------|--------------------|-------------------|
| Beds | Baths | Built              | Terrace           |

We present this stunning opportunity to acquire an apartment with a spacious terrace and panoramic views in the prestigious Hoyo 19, Los Flamingos, Estepona. This apartment enjoys an exceptional location and boasts 130 square meters of built space, plus a 50-square-meter terrace. Its spacious and bright interior creates a truly welcoming and luxurious atmosphere. The large terrace is the perfect place to enjoy panoramic views that extend to the majestic mountains surrounding the area. Hoyo 19, Los Flamingos, is known for being one of the most exclusive areas in Marbella, and this apartment is a gem in its crown. This property is situated in a peaceful and tranquil area, ideal for those seeking a retreat on the Costa del Sol. Furthermore, its strategic location places it close to the beach, golf courses, and mountain trails, with all essential services within easy reach. The apartment includes a parking space and belongs to a community that offers expansive gardens, several communal swimming pools, and a playground, creating an idyllic environment for families. If you are in search of an apartment that offers luxury, panoramic views, and an exceptional ambiance, this is the perfect choice. Contact us today for more information and to schedule a viewing!