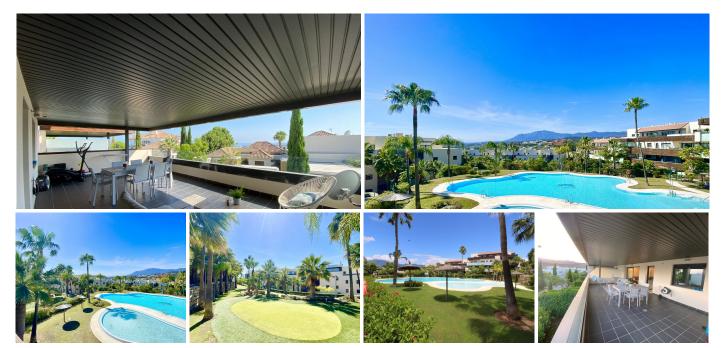

## MIDDLE FLOOR APARTMENT 2 BEDROOMS 2 BATHROOMS IN LOS FLAMINGOS

Los Flamingos

REF# R4467163 - 450.000€

| 2    | 2     | 135 m <sup>2</sup> | 50 m <sup>2</sup> |
|------|-------|--------------------|-------------------|
| Beds | Baths | Built              | Terrace           |

We present this stunning opportunity to acquire an apartment with a spacious terrace and panoramic views in the prestigious Hoyo 19, Los Flamingos, Estepona. This apartment enjoys an exceptional location and boasts 130 square meters of built space, plus a 50-square-meter terrace. Its spacious and bright interior creates a truly welcoming and luxurious atmosphere. The large terrace is the perfect place to enjoy panoramic views that extend to the majestic mountains surrounding the area. Hoyo 19, Los Flamingos, is known for being one of the most exclusive areas in Marbella, and this apartment is a gem in its crown. This property is situated in a peaceful and tranquil area, ideal for those seeking a retreat on the Costa del Sol. Furthermore, its strategic location places it close to the beach, golf courses, and mountain trails, with all essential services within easy reach. The apartment includes a parking space and belongs to a community that offers expansive gardens, several communal swimming pools, and a playground, creating an idyllic environment for families. If you are in search of an apartment that offers luxury, panoramic views, and an exceptional ambiance, this is the perfect choice. Contact us today for more information and to schedule a viewing!