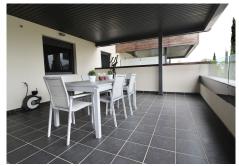

## MIDDLE FLOOR APARTMENT 2 BEDROOMS 2 BATHROOMS IN LOS FLAMINGOS

Los Flamingos

REF# R4467163 - 450.000€

| 2    | 2     | 135 m <sup>2</sup> | 50 m <sup>2</sup> |
|------|-------|--------------------|-------------------|
| Beds | Baths | Built              | Terrace           |

We present this stunning opportunity to acquire an apartment with a spacious terrace and panoramic views in the prestigious Hoyo 19, Los Flamingos, Estepona. This apartment enjoys an exceptional location and boasts 130 square meters of built space, plus a 50-square-meter terrace. Its spacious and bright interior creates a truly welcoming and luxurious atmosphere. The large terrace is the perfect place to enjoy panoramic views that extend to the majestic mountains surrounding the area. Hoyo 19, Los Flamingos, is known for being one of the most exclusive areas in Marbella, and this apartment is a gem in its crown. This property is situated in a peaceful and tranquil area, ideal for those seeking a retreat on the Costa del Sol. Furthermore, its strategic location places it close to the beach, golf courses, and mountain trails, with all essential services within easy reach. The apartment includes a parking space and belongs to a community that offers expansive gardens, several communal swimming pools, and a playground, creating an idyllic environment for families. If you are in search of an apartment that offers luxury, panoramic views, and an exceptional ambiance, this is the perfect choice. Contact us today for more information and to schedule a viewing!