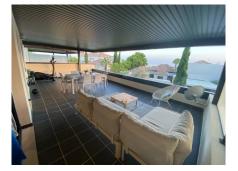

We present this stunning opportunity to acquire an apartment with a spacious terrace and panoramic views in the prestigious Hoyo 19, Los Flamingos, Estepona. This apartment enjoys an exceptional location and boasts 130 square meters of built space, plus a 50-square-meter terrace. Its spacious and bright interior creates a truly welcoming and luxurious atmosphere. The large terrace is the perfect place to enjoy panoramic views that extend to the majestic mountains surrounding the area. Hoyo 19, Los Flamingos, is known for being one of the most exclusive areas in Marbella, and this apartment is a gem in its crown. This property is situated in a peaceful and tranquil area, ideal for those seeking a retreat on the Costa del Sol. Furthermore, its strategic location places it close to the beach, golf courses, and mountain trails, with all essential services within easy reach. The apartment includes a parking space and belongs to a community that offers expansive gardens, several communal swimming pools, and a playground, creating an idyllic environment for families. If you are in search of an apartment that offers luxury, panoramic views, and an exceptional ambiance, this is the perfect choice. Contact us today for more information and to schedule a viewing!