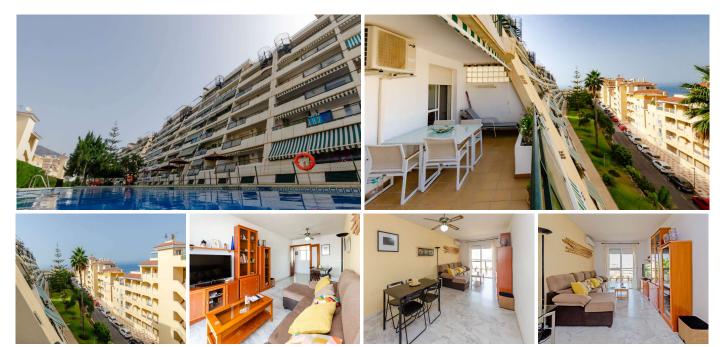

## MIDDLE FLOOR APARTMENT 2 BEDROOMS 1 BATHROOM IN BENALMADENA COSTA

Benalmadena Costa

REF# R4457065 - 275.000€

| 2    | 1     | 96 m² | 20 m²   |
|------|-------|-------|---------|
| Beds | Baths | Built | Terrace |

Great apartment for sale in the NEW TORREQUEBRADA urbanization, Benalmadena-costa. Spacious and bright living room with access to a large terrace facing west, with sea views. 2 double bedrooms, 1 full bathroom. Fully furnished kitchen equipped with appliances, with a window facing east, with views of the golf course, mountains and sea. Underground parking space included in the price. Gated community with swimming pool, gardens, children's play area. In perfect condition, good qualities: marble floors, air conditioning in the living room. Close to the beach and the bus stop, also close to supermarkets, restaurants, international schools, a medical center and all kinds of services. 5 minutes by car from Benalmádena and 10 minutes from access to the highway.