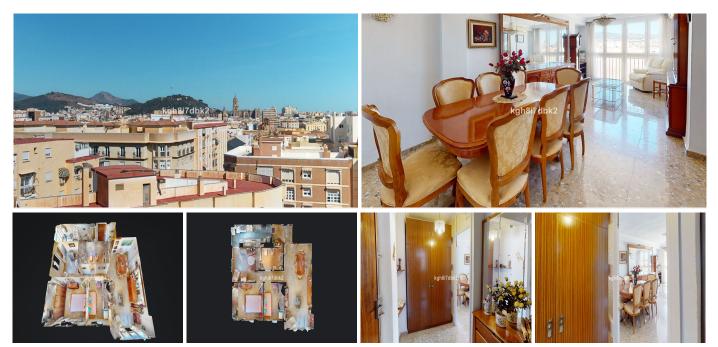

## MIDDLE FLOOR APARTMENT 3 BEDROOMS 1 BATHROOM IN MÁLAGA CENTRO

Málaga Centro

REF# R4450996 - 290.000€

3 1 85 m<sup>2</sup> Beds Baths Built

Apartment, located in the neighbourhood of El Perchel, you will fall in love with its panoramic views including the Gibralfaro Castle and the Cathedral. (Community does not allow Holliday lets) Excellent location in the center of Malaga, a step away from the Corte Inglés and about 15 minutes walk from the historic center and the María Zambrano train station (VIALIA), as well as the beaches of Huelin. This property has a 3D virtual tour available. Ask your agent for the link!