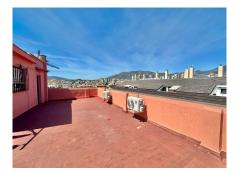

#### REF# R4447984 - 225.000€

2 Beds 1 Baths 79 m<sup>2</sup> Built

INVESTMENT OPPORTUNITY ! NEXT TO THE PROMENADE OF FUENGIROLA & AMENITIES! PARTIAL SEA VIEWS ! Originally it was a 3 bedroom apartment. Now converted to a dining area . A possibility to make one more shower & toilet next to the existing bath. Behind the bath is a storage room which can be opened to create more space The kitchen walls can be opened to make a big open living space 6 floors in total, upto 5 floors with lift, the last top apartment (1 only) accessible by stairs There is a communal roof top terrace as a bonus can be used for drying clothes etc but not for parties. The apartment is located a step away from the beach, bus station, train station, central market, as well as the entire center of Fuengirola. The Town Hall and Tourist information of Fuengirola is also a step away. There is a Town Hall underground parking nearby that can be rented on a monthly basis for a small sum Holiday rentals are permitted in this complex Middle Floor Apartment, Fuengirola, Costa del Sol. 2 Bedrooms, 1 Bathroom, Built 79 m<sup>2</sup>. Setting : Beachfront, Town, Commercial Area, Beachside, Close To Shops, Close To Sea, Close To Schools, Close To Marina. Orientation : South. Condition : Good. Views : Sea, Urban. Features : Covered Terrace, Lift, Near Transport, Private Terrace. Furniture : Part Furnished. Kitchen : Fully Fitted. Parking : Street. Utilities : Electricity, Drinkable Water. Category : Bargain, Beachfront, Cheap, Investment.