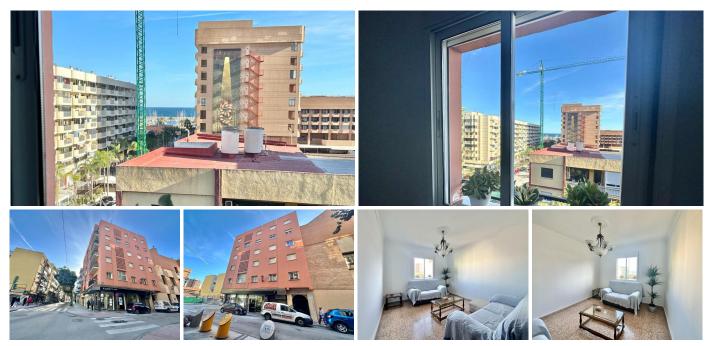

#### REF# R4447984 - 225.000€

2 Beds 1 Baths 79 m<sup>2</sup> Built

INVESTMENT OPPORTUNITY ! NEXT TO THE PROMENADE OF FUENGIROLA & AMENITIES! PARTIAL SEA VIEWS ! Originally it was a 3 bedroom apartment. Now converted to a dining area . A possibility to make one more shower & toilet next to the existing bath. Behind the bath is a storage room which can be opened to create more space The kitchen walls can be opened to make a big open living space 6 floors in total, upto 5 floors with lift, the last top apartment (1 only) accessible by stairs There is a communal roof top terrace as a bonus can be used for drying clothes etc but not for parties. The apartment is located a step away from the beach, bus station, train station, central market, as well as the entire center of Fuengirola. The Town Hall and Tourist information of Fuengirola is also a step away. There is a Town Hall underground parking nearby that can be rented on a monthly basis for a small sum Holiday rentals are permitted in this complex Middle Floor Apartment, Fuengirola, Costa del Sol. 2 Bedrooms, 1 Bathroom, Built 79 m<sup>2</sup>. Setting : Beachfront, Town, Commercial Area, Beachside, Close To Shops, Close To Sea, Close To Schools, Close To Marina. Orientation : South. Condition : Good. Views : Sea, Urban. Features : Covered Terrace, Lift, Near Transport, Private Terrace. Furniture : Part Furnished. Kitchen : Fully Fitted. Parking : Street. Utilities : Electricity, Drinkable Water. Category : Bargain, Beachfront, Cheap, Investment.