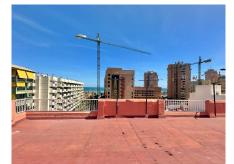

#### REF# R4447984 - 225.000€

2 Beds 1 Baths 79 m<sup>2</sup> Built

INVESTMENT OPPORTUNITY ! NEXT TO THE PROMENADE OF FUENGIROLA & AMENITIES! PARTIAL SEA VIEWS ! Originally it was a 3 bedroom apartment. Now converted to a dining area . A possibility to make one more shower & toilet next to the existing bath. Behind the bath is a storage room which can be opened to create more space The kitchen walls can be opened to make a big open living space 6 floors in total, upto 5 floors with lift, the last top apartment (1 only) accessible by stairs There is a communal roof top terrace as a bonus can be used for drying clothes etc but not for parties. The apartment is located a step away from the beach, bus station, train station, central market, as well as the entire center of Fuengirola. The Town Hall and Tourist information of Fuengirola is also a step away. There is a Town Hall underground parking nearby that can be rented on a monthly basis for a small sum Holiday rentals are permitted in this complex Middle Floor Apartment, Fuengirola, Costa del Sol. 2 Bedrooms, 1 Bathroom, Built 79 m<sup>2</sup>. Setting : Beachfront, Town, Commercial Area, Beachside, Close To Shops, Close To Sea, Close To Schools, Close To Marina. Orientation : South. Condition : Good. Views : Sea, Urban. Features : Covered Terrace, Lift, Near Transport, Private Terrace. Furniture : Part Furnished. Kitchen : Fully Fitted. Parking : Street. Utilities : Electricity, Drinkable Water. Category : Bargain, Beachfront, Cheap, Investment.