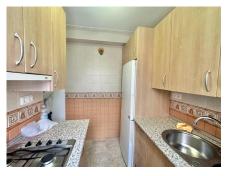

#### REF# R4447984 - 225.000€

2 Beds 1 Baths 79 m<sup>2</sup> Built

INVESTMENT OPPORTUNITY ! NEXT TO THE PROMENADE OF FUENGIROLA & AMENITIES! PARTIAL SEA VIEWS ! Originally it was a 3 bedroom apartment. Now converted to a dining area . A possibility to make one more shower & toilet next to the existing bath. Behind the bath is a storage room which can be opened to create more space The kitchen walls can be opened to make a big open living space 6 floors in total, upto 5 floors with lift, the last top apartment (1 only) accessible by stairs There is a communal roof top terrace as a bonus can be used for drying clothes etc but not for parties. The apartment is located a step away from the beach, bus station, train station, central market, as well as the entire center of Fuengirola. The Town Hall and Tourist information of Fuengirola is also a step away. There is a Town Hall underground parking nearby that can be rented on a monthly basis for a small sum Holiday rentals are permitted in this complex Middle Floor Apartment, Fuengirola, Costa del Sol. 2 Bedrooms, 1 Bathroom, Built 79 m<sup>2</sup>. Setting : Beachfront, Town, Commercial Area, Beachside, Close To Shops, Close To Sea, Close To Schools, Close To Marina. Orientation : South. Condition : Good. Views : Sea, Urban. Features : Covered Terrace, Lift, Near Transport, Private Terrace. Furniture : Part Furnished. Kitchen : Fully Fitted. Parking : Street. Utilities : Electricity, Drinkable Water. Category : Bargain, Beachfront, Cheap, Investment.