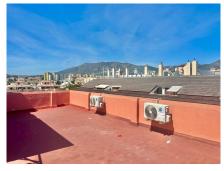

#### REF# R4447984 - 225.000€

2 Beds 1 Baths 79 m<sup>2</sup> Built

INVESTMENT OPPORTUNITY ! NEXT TO THE PROMENADE OF FUENGIROLA & AMENITIES! PARTIAL SEA VIEWS ! Originally it was a 3 bedroom apartment. Now converted to a dining area . A possibility to make one more shower & toilet next to the existing bath. Behind the bath is a storage room which can be opened to create more space The kitchen walls can be opened to make a big open living space 6 floors in total, upto 5 floors with lift, the last top apartment (1 only) accessible by stairs There is a communal roof top terrace as a bonus can be used for drying clothes etc but not for parties. The apartment is located a step away from the beach, bus station, train station, central market, as well as the entire center of Fuengirola. The Town Hall and Tourist information of Fuengirola is also a step away. There is a Town Hall underground parking nearby that can be rented on a monthly basis for a small sum Holiday rentals are permitted in this complex Middle Floor Apartment, Fuengirola, Costa del Sol. 2 Bedrooms, 1 Bathroom, Built 79 m<sup>2</sup>. Setting : Beachfront, Town, Commercial Area, Beachside, Close To Shops, Close To Sea, Close To Schools, Close To Marina. Orientation : South. Condition : Good. Views : Sea, Urban. Features : Covered Terrace, Lift, Near Transport, Private Terrace. Furniture : Part Furnished. Kitchen : Fully Fitted. Parking : Street. Utilities : Electricity, Drinkable Water. Category : Bargain, Beachfront, Cheap, Investment.