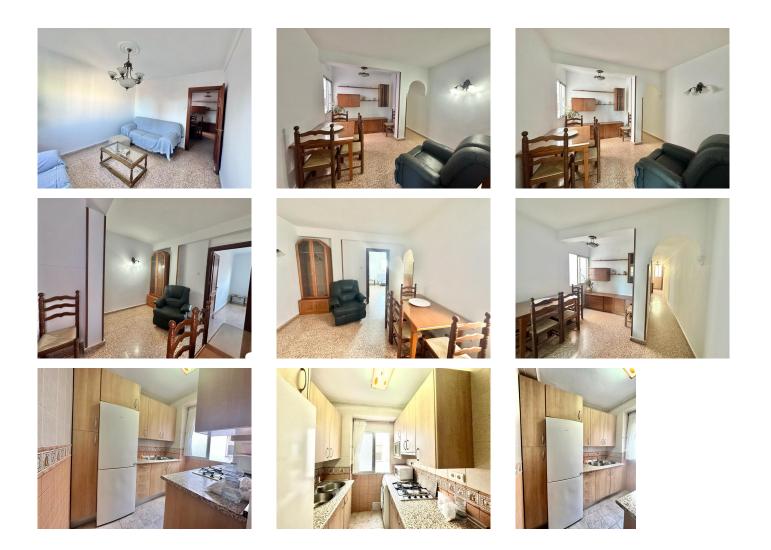

#### REF# R4447984 - 225.000€

2 Beds 1 Baths 79 m<sup>2</sup> Built

INVESTMENT OPPORTUNITY ! NEXT TO THE PROMENADE OF FUENGIROLA & AMENITIES! PARTIAL SEA VIEWS ! Originally it was a 3 bedroom apartment. Now converted to a dining area . A possibility to make one more shower & toilet next to the existing bath. Behind the bath is a storage room which can be opened to create more space The kitchen walls can be opened to make a big open living space 6 floors in total, upto 5 floors with lift, the last top apartment (1 only) accessible by stairs There is a communal roof top terrace as a bonus can be used for drying clothes etc but not for parties. The apartment is located a step away from the beach, bus station, train station, central market, as well as the entire center of Fuengirola. The Town Hall and Tourist information of Fuengirola is also a step away. There is a Town Hall underground parking nearby that can be rented on a monthly basis for a small sum Holiday rentals are permitted in this complex Middle Floor Apartment, Fuengirola, Costa del Sol. 2 Bedrooms, 1 Bathroom, Built 79 m<sup>2</sup>. Setting : Beachfront, Town, Commercial Area, Beachside, Close To Shops, Close To Sea, Close To Schools, Close To Marina. Orientation : South. Condition : Good. Views : Sea, Urban. Features : Covered Terrace, Lift, Near Transport, Private Terrace. Furniture : Part Furnished. Kitchen : Fully Fitted. Parking : Street. Utilities : Electricity, Drinkable Water. Category : Bargain, Beachfront, Cheap, Investment.