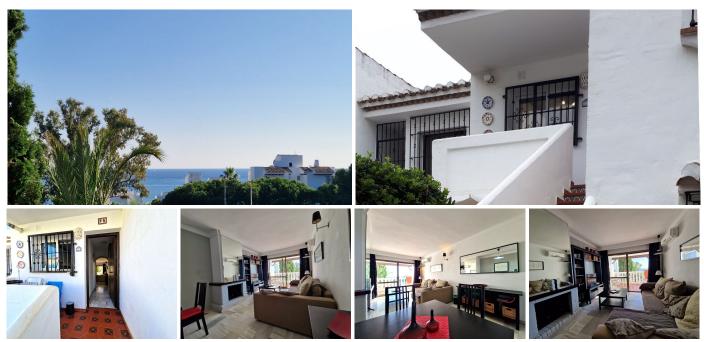

## TOP FLOOR APARTMENT 2 BEDROOMS 2 BATHROOMS IN RIVIERA DEL SOL

Riviera del Sol

## REF# R4447606 - 235.000€

| 2    | 2     | 62 m <sup>2</sup> | 8 m²    |
|------|-------|-------------------|---------|
| Beds | Baths | Built             | Terrace |

Wonderful 2 bedroom & 2 bathroom top floor apartment with wonderful sea views in Riviera del Sol. The property has a lovely terrace with sea views and direct access to the lush community gardens where you will find the pool and a picnic area just around the corner. Everything you need is close by, the beach is only a 5 minute walk away and you're also close to shops, and restaurants, all in all, a great location. Great Investment Oportunity!!!