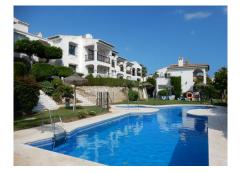

## REF# R4447606 - 235.000€

| 2    | 2     | 62 m <sup>2</sup> | 8 m²    |
|------|-------|-------------------|---------|
| Beds | Baths | Built             | Terrace |

Wonderful 2 bedroom & 2 bathroom top floor apartment with wonderful sea views in Riviera del Sol. The property has a lovely terrace with sea views and direct access to the lush community gardens where you will find the pool and a picnic area just around the corner. Everything you need is close by, the beach is only a 5 minute walk away and you're also close to shops, and restaurants, all in all, a great location. Great Investment Oportunity!!!