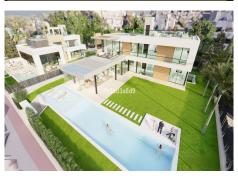

## REF# R4445494 - 1.600.000€

BedsBaths903 m²1130 m²Plot

GREAT LOCATION in gated community with 24hr security! This plot is sold with the building license included. Building license (40.000 €) & Architect cost are paid for. Price of plot: 1.6m Euros Price of off plan villa with project: 5.3m Euros The plot size is 1130 m2 (almost square & flat) 27% build allowed so 305m2 on 2 floors plus a basement of 340m2 so 645m2 total plus terraces & sunroof terrace 258 m2. The location is ideal, there are plenty of bars, restaurants, supermarkets, other shops and also tennis courts within walking distance. Only 5 minutes drive to different golf courses, Puerto Banus and beach.