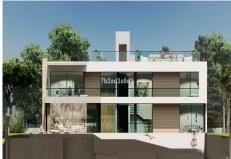

## REF# R4445494 - 1.600.000€

BedsBaths903 m²1130 m²Plot

GREAT LOCATION in gated community with 24hr security! This plot is sold with the building license included. Building license (40.000 €) & Architect cost are paid for. Price of plot: 1.6m Euros Price of off plan villa with project: 5.3m Euros The plot size is 1130 m2 (almost square & flat) 27% build allowed so 305m2 on 2 floors plus a basement of 340m2 so 645m2 total plus terraces & sunroof terrace 258 m2. The location is ideal, there are plenty of bars, restaurants, supermarkets, other shops and also tennis courts within walking distance. Only 5 minutes drive to different golf courses, Puerto Banus and beach.