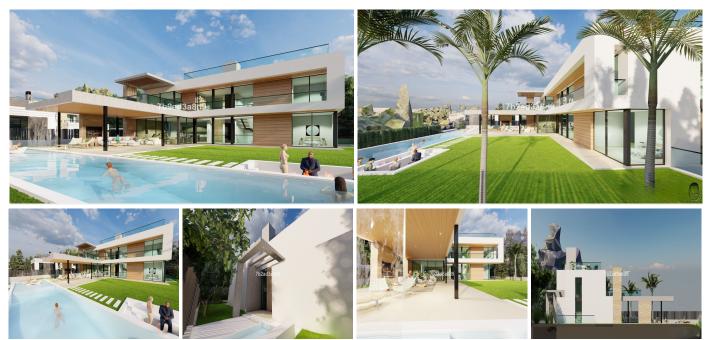

## REF# R4445494 - 1.600.000€

BedsBaths903 m²1130 m²Plot

GREAT LOCATION in gated community with 24hr security! This plot is sold with the building license included. Building license (40.000 €) & Architect cost are paid for. Price of plot: 1.6m Euros Price of off plan villa with project: 5.3m Euros The plot size is 1130 m2 (almost square & flat) 27% build allowed so 305m2 on 2 floors plus a basement of 340m2 so 645m2 total plus terraces & sunroof terrace 258 m2. The location is ideal, there are plenty of bars, restaurants, supermarkets, other shops and also tennis courts within walking distance. Only 5 minutes drive to different golf courses, Puerto Banus and beach.