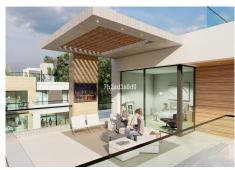

## REF# R4445494 - 1.600.000€

BedsBaths903 m²1130 m²Plot

GREAT LOCATION in gated community with 24hr security! This plot is sold with the building license included. Building license (40.000 €) & Architect cost are paid for. Price of plot: 1.6m Euros Price of off plan villa with project: 5.3m Euros The plot size is 1130 m2 (almost square & flat) 27% build allowed so 305m2 on 2 floors plus a basement of 340m2 so 645m2 total plus terraces & sunroof terrace 258 m2. The location is ideal, there are plenty of bars, restaurants, supermarkets, other shops and also tennis courts within walking distance. Only 5 minutes drive to different golf courses, Puerto Banus and beach.