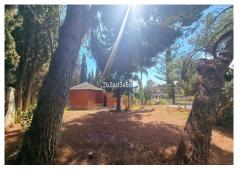

## REF# R4445494 - 1.600.000€

BedsBaths903 m²1130 m²Plot

GREAT LOCATION in gated community with 24hr security! This plot is sold with the building license included. Building license (40.000 €) & Architect cost are paid for. Price of plot: 1.6m Euros Price of off plan villa with project: 5.3m Euros The plot size is 1130 m2 (almost square & flat) 27% build allowed so 305m2 on 2 floors plus a basement of 340m2 so 645m2 total plus terraces & sunroof terrace 258 m2. The location is ideal, there are plenty of bars, restaurants, supermarkets, other shops and also tennis courts within walking distance. Only 5 minutes drive to different golf courses, Puerto Banus and beach.