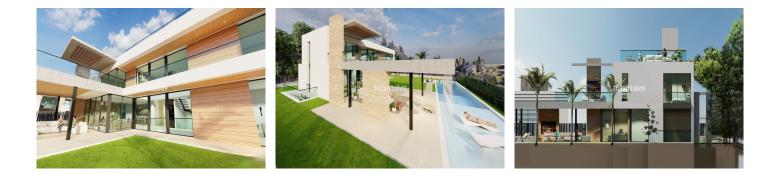

## REF# R4445494 - 1.600.000€

BedsBaths903 m²1130 m²Plot

GREAT LOCATION in gated community with 24hr security! This plot is sold with the building license included. Building license (40.000 €) & Architect cost are paid for. Price of plot: 1.6m Euros Price of off plan villa with project: 5.3m Euros The plot size is 1130 m2 (almost square & flat) 27% build allowed so 305m2 on 2 floors plus a basement of 340m2 so 645m2 total plus terraces & sunroof terrace 258 m2. The location is ideal, there are plenty of bars, restaurants, supermarkets, other shops and also tennis courts within walking distance. Only 5 minutes drive to different golf courses, Puerto Banus and beach.