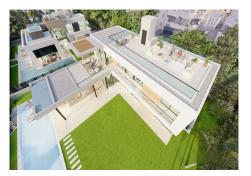

## REF# R4445494 - 1.600.000€

BedsBaths903 m²1130 m²Plot

GREAT LOCATION in gated community with 24hr security! This plot is sold with the building license included. Building license (40.000 €) & Architect cost are paid for. Price of plot: 1.6m Euros Price of off plan villa with project: 5.3m Euros The plot size is 1130 m2 (almost square & flat) 27% build allowed so 305m2 on 2 floors plus a basement of 340m2 so 645m2 total plus terraces & sunroof terrace 258 m2. The location is ideal, there are plenty of bars, restaurants, supermarkets, other shops and also tennis courts within walking distance. Only 5 minutes drive to different golf courses, Puerto Banus and beach.