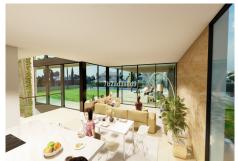

## REF# R4445494 - 1.600.000€

BedsBaths903 m²1130 m²Plot

GREAT LOCATION in gated community with 24hr security! This plot is sold with the building license included. Building license (40.000 €) & Architect cost are paid for. Price of plot: 1.6m Euros Price of off plan villa with project: 5.3m Euros The plot size is 1130 m2 (almost square & flat) 27% build allowed so 305m2 on 2 floors plus a basement of 340m2 so 645m2 total plus terraces & sunroof terrace 258 m2. The location is ideal, there are plenty of bars, restaurants, supermarkets, other shops and also tennis courts within walking distance. Only 5 minutes drive to different golf courses, Puerto Banus and beach.