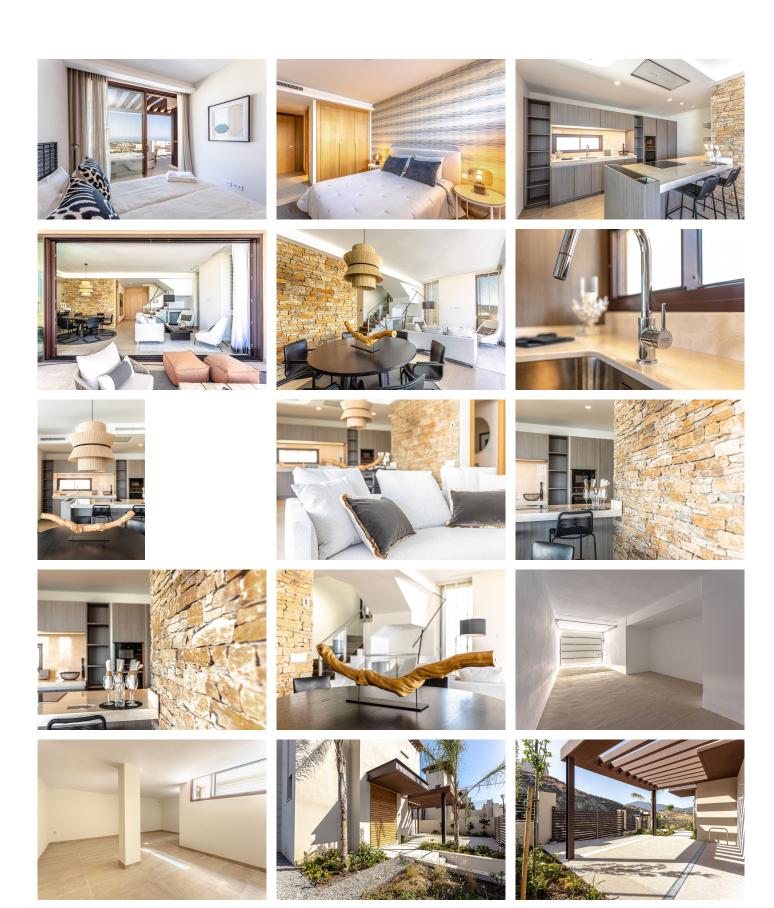

Exceptional villa designed with the best qualities. The community where it is located is much more than that, much more than a word: BE LAGOM is a whole philosophy of life. Lagom speaks to us of everything that is 'almost perfect', in short, what is right for you: neither excessive nor limited. It is just what you need for your happiness. Enjoy its more than 5,000 m2 of green spaces made up of Mediterranean gardens with pergolas and vegetable gardens, swimming pools and terraces. A natural oasis surrounded by woods, fruit trees and flowers. Connect your essence with nature. This exceptional villa is designed with the best qualities, designed by the prestigious architecture studio González & Jacobson, who make the property a true work of art with materials that do not hide their essence, provide warmth and serve the architecture. In addition, the gardens of Be Lagom reflect Laura Pou's passion for landscaping, always in search of beauty, innovation and environmental responsibility. A WAY OF LIFE Most of Benahavís' narrow, white, typically Moorish streets lead to sunny squares, giving the village an Andalusian feel. With its golf courses nestling in the foothills of the Serranía de Ronda, it is a favourite place to enjoy nature and opulent urbanisations that have been skilfully incorporated into the surrounding natural landscape. Benahavís, which was established by the Moors under the protection of a fortress in the 10th century, is today the ideal fusion of tradition and modernity. A picturesque community with unlimited potential as a prime tourist destination. Due to its unique qualities, some of Spain's most opulent hotels and urbanisations have chosen it, making