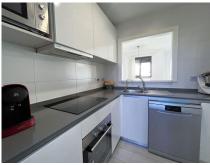

#### REF# R4443736 - 395.000€

| 2    | 2     | 130 m² |
|------|-------|--------|
| Beds | Baths | Built  |

Ground Floor Apartment, Estepona, Costa del Sol. 2 Bedrooms, 2 Bathrooms, Built 130 m<sup>2</sup>. Setting : Beachfront, Town, Close To Sea, Close To Town, Urbanisation. Orientation : South. Condition : Excellent. Pool : Communal. Climate Control : Air Conditioning. Views : Sea, Mountain, Beach, Garden, Pool, Urban. Features : Covered Terrace, Private Terrace. Furniture : Fully Furnished. Kitchen : Fully Fitted. Garden : Communal. Beachfront Bliss: 2-Bedroom Ground Floor Apartment in Estepona, Costa del Sol Indulge in the coastal charm of Estepona with this exquisite ground floor apartment. Boasting 2 bedrooms and 2 bathrooms, this thoughtfully designed residence spans an impressive 130 m<sup>2</sup>. Key Features: 2 Bedrooms, 2 Bathrooms Built Area: 130 m<sup>2</sup> Orientation: South, soaking in the sun's warmth Prime Location: Nestled beachfront, offering a privileged seaside living Close proximity to the town, sea, and urban amenities Embrace the convenience of an established urbanisation Condition and Amenities: In excellent condition, showcasing meticulous upkeep Enjoy the communal pool and individual air conditioning for year-round comfort Panoramic Vistas: Revel in captivating views of the sea, mountains, beach, garden, and pool Experience a sense of serenity with these picturesque vistas Outdoor Living at its Best: Lounge and dine on the covered terrace or the private terrace, offering serene spaces for relaxation Fully Furnished Elegance: Move in seamlessly with tasteful and functional furnishings Modern Kitchen and Communal Garden: A fully

fitted kitchen for culinary enthusiasts Immerse yourself in the lush surroundings of the communal garden This ground floor apartment provides a perfect blend of comfort, style, and convenience. Live the beachfront dream in Estepona. Arrange a viewing today!