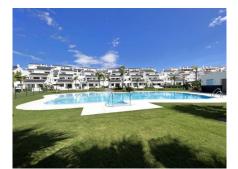

#### REF# R4443736 - 395.000€

| 2    | 2     | 130 m² |
|------|-------|--------|
| Beds | Baths | Built  |

Ground Floor Apartment, Estepona, Costa del Sol. 2 Bedrooms, 2 Bathrooms, Built 130 m<sup>2</sup>. Setting : Beachfront, Town, Close To Sea, Close To Town, Urbanisation. Orientation : South. Condition : Excellent. Pool : Communal. Climate Control : Air Conditioning. Views : Sea, Mountain, Beach, Garden, Pool, Urban. Features : Covered Terrace, Private Terrace. Furniture : Fully Furnished. Kitchen : Fully Fitted. Garden : Communal. Beachfront Bliss: 2-Bedroom Ground Floor Apartment in Estepona, Costa del Sol Indulge in the coastal charm of Estepona with this exquisite ground floor apartment. Boasting 2 bedrooms and 2 bathrooms, this thoughtfully designed residence spans an impressive 130 m<sup>2</sup>. Key Features: 2 Bedrooms, 2 Bathrooms Built Area: 130 m<sup>2</sup> Orientation: South, soaking in the sun's warmth Prime Location: Nestled beachfront, offering a privileged seaside living Close proximity to the town, sea, and urban amenities Embrace the convenience of an established urbanisation Condition and Amenities: In excellent condition, showcasing meticulous upkeep Enjoy the communal pool and individual air conditioning for year-round comfort Panoramic Vistas: Revel in captivating views of the sea, mountains, beach, garden, and pool Experience a sense of serenity with these picturesque vistas Outdoor Living at its Best: Lounge and dine on the covered terrace or the private terrace, offering serene spaces for relaxation Fully Furnished Elegance: Move in seamlessly with tasteful and functional furnishings Modern Kitchen and Communal Garden: A fully