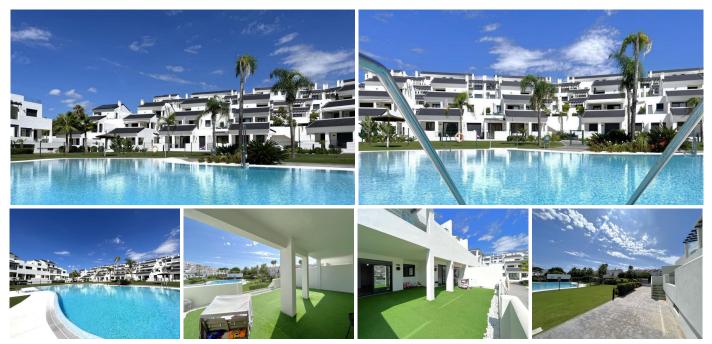

#### REF# R4443736 - 395.000€

| 2    | 2     | 130 m² |
|------|-------|--------|
| Beds | Baths | Built  |

Ground Floor Apartment, Estepona, Costa del Sol. 2 Bedrooms, 2 Bathrooms, Built 130 m<sup>2</sup>. Setting : Beachfront, Town, Close To Sea, Close To Town, Urbanisation. Orientation : South. Condition : Excellent. Pool : Communal. Climate Control : Air Conditioning. Views : Sea, Mountain, Beach, Garden, Pool, Urban. Features : Covered Terrace, Private Terrace. Furniture : Fully Furnished. Kitchen : Fully Fitted. Garden : Communal. Beachfront Bliss: 2-Bedroom Ground Floor Apartment in Estepona, Costa del Sol Indulge in the coastal charm of Estepona with this exquisite ground floor apartment. Boasting 2 bedrooms and 2 bathrooms, this thoughtfully designed residence spans an impressive 130 m<sup>2</sup>. Key Features: 2 Bedrooms, 2 Bathrooms Built Area: 130 m<sup>2</sup> Orientation: South, soaking in the sun's warmth Prime Location: Nestled beachfront, offering a privileged seaside living Close proximity to the town, sea, and urban amenities Embrace the convenience of an established urbanisation Condition and Amenities: In excellent condition, showcasing meticulous upkeep Enjoy the communal pool and individual air conditioning for year-round comfort Panoramic Vistas: Revel in captivating views of the sea, mountains, beach, garden, and pool Experience a sense of serenity with these picturesque vistas Outdoor Living at its Best: Lounge and dine on the covered terrace or the private terrace, offering serene spaces for relaxation Fully Furnished Elegance: Move in seamlessly with tasteful and functional furnishings Modern Kitchen and Communal Garden: A fully

fitted kitchen for culinary enthusiasts Immerse yourself in the lush surroundings of the communal garden This ground floor apartment provides a perfect blend of comfort, style, and convenience. Live the beachfront dream in Estepona. Arrange a viewing today!