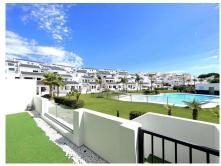

#### REF# R4443736 - 395.000€

| 2    | 2     | 130 m² |
|------|-------|--------|
| Beds | Baths | Built  |

Ground Floor Apartment, Estepona, Costa del Sol. 2 Bedrooms, 2 Bathrooms, Built 130 m<sup>2</sup>. Setting : Beachfront, Town, Close To Sea, Close To Town, Urbanisation. Orientation : South. Condition : Excellent. Pool : Communal. Climate Control : Air Conditioning. Views : Sea, Mountain, Beach, Garden, Pool, Urban. Features : Covered Terrace, Private Terrace. Furniture : Fully Furnished. Kitchen : Fully Fitted. Garden : Communal. Beachfront Bliss: 2-Bedroom Ground Floor Apartment in Estepona, Costa del Sol Indulge in the coastal charm of Estepona with this exquisite ground floor apartment. Boasting 2 bedrooms and 2 bathrooms, this thoughtfully designed residence spans an impressive 130 m<sup>2</sup>. Key Features: 2 Bedrooms, 2 Bathrooms Built Area: 130 m<sup>2</sup> Orientation: South, soaking in the sun's warmth Prime Location: Nestled beachfront, offering a privileged seaside living Close proximity to the town, sea, and urban amenities Embrace the convenience of an established urbanisation Condition and Amenities: In excellent condition, showcasing meticulous upkeep Enjoy the communal pool and individual air conditioning for year-round comfort Panoramic Vistas: Revel in captivating views of the sea, mountains, beach, garden, and pool Experience a sense of serenity with these picturesque vistas Outdoor Living at its Best: Lounge and dine on the covered terrace or the private terrace, offering serene spaces for relaxation Fully Furnished Elegance: Move in seamlessly with tasteful and functional furnishings Modern Kitchen and Communal Garden: A fully