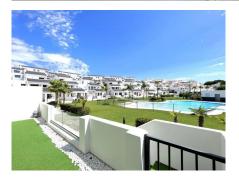

#### REF# R4443736 - 395.000€

| 2    | 2     | 130 m² |
|------|-------|--------|
| Beds | Baths | Built  |

Ground Floor Apartment, Estepona, Costa del Sol. 2 Bedrooms, 2 Bathrooms, Built 130 m<sup>2</sup>. Setting : Beachfront, Town, Close To Sea, Close To Town, Urbanisation. Orientation : South. Condition : Excellent. Pool : Communal. Climate Control : Air Conditioning. Views : Sea, Mountain, Beach, Garden, Pool, Urban. Features : Covered Terrace, Private Terrace. Furniture : Fully Furnished. Kitchen : Fully Fitted. Garden : Communal. Beachfront Bliss: 2-Bedroom Ground Floor Apartment in Estepona, Costa del Sol Indulge in the coastal charm of Estepona with this exquisite ground floor apartment. Boasting 2 bedrooms and 2 bathrooms, this thoughtfully designed residence spans an impressive 130 m<sup>2</sup>. Key Features: 2 Bedrooms, 2 Bathrooms Built Area: 130 m<sup>2</sup> Orientation: South, soaking in the sun's warmth Prime Location: Nestled beachfront, offering a privileged seaside living Close proximity to the town, sea, and urban amenities Embrace the convenience of an established urbanisation Condition and Amenities: In excellent condition, showcasing meticulous upkeep Enjoy the communal pool and individual air conditioning for year-round comfort Panoramic Vistas: Revel in captivating views of the sea, mountains, beach, garden, and pool Experience a sense of serenity with these picturesque vistas Outdoor Living at its Best: Lounge and dine on the covered terrace or the private terrace, offering serene spaces for relaxation Fully Furnished Elegance: Move in seamlessly with tasteful and functional furnishings Modern Kitchen and Communal Garden: A fully