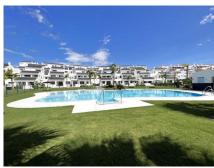

#### REF# R4443736 - 395.000€

| 2    | 2     | 130 m² |
|------|-------|--------|
| Beds | Baths | Built  |

Ground Floor Apartment, Estepona, Costa del Sol. 2 Bedrooms, 2 Bathrooms, Built 130 m<sup>2</sup>. Setting : Beachfront, Town, Close To Sea, Close To Town, Urbanisation. Orientation : South. Condition : Excellent. Pool : Communal. Climate Control : Air Conditioning. Views : Sea, Mountain, Beach, Garden, Pool, Urban. Features : Covered Terrace, Private Terrace. Furniture : Fully Furnished. Kitchen : Fully Fitted. Garden : Communal. Beachfront Bliss: 2-Bedroom Ground Floor Apartment in Estepona, Costa del Sol Indulge in the coastal charm of Estepona with this exquisite ground floor apartment. Boasting 2 bedrooms and 2 bathrooms, this thoughtfully designed residence spans an impressive 130 m<sup>2</sup>. Key Features: 2 Bedrooms, 2 Bathrooms Built Area: 130 m<sup>2</sup> Orientation: South, soaking in the sun's warmth Prime Location: Nestled beachfront, offering a privileged seaside living Close proximity to the town, sea, and urban amenities Embrace the convenience of an established urbanisation Condition and Amenities: In excellent condition, showcasing meticulous upkeep Enjoy the communal pool and individual air conditioning for year-round comfort Panoramic Vistas: Revel in captivating views of the sea, mountains, beach, garden, and pool Experience a sense of serenity with these picturesque vistas Outdoor Living at its Best: Lounge and dine on the covered terrace or the private terrace, offering serene spaces for relaxation Fully Furnished Elegance: Move in seamlessly with tasteful and functional furnishings Modern Kitchen and Communal Garden: A fully