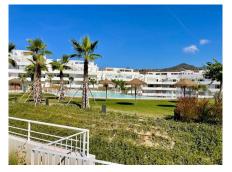

## REF# R4441891 - 659.000€

| 3    |  |
|------|--|
| Beds |  |

2 Baths 149 m<sup>2</sup> Built

Available in: Spanish English Other languages Serena Homes is a new and exclusive development. This wonderful ground floor of 149.40m built, is composed of 3 bedrooms, 2 large bathrooms, living room, independent kitchen, home space, very large terrace that surrounds the entire house (it is distributed in 71.31m of porch and 60.68m of garden). In addition, it has 2 parking spaces (one of them for people with reduced mobility) and a very large storage room with the possibility of creating a double height. It also has home automation, which will make your stay in this home more comfortable. The urbanization has a modern architectural line and is made up of large garden areas, 3 swimming pools, a splash area for the little ones, a playground, a gourmet room, a gym and a large barbecue in the garden.