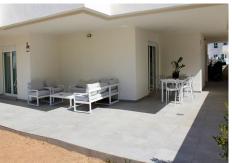

## REF# R4441891 - 659.000€

| 3    |  |
|------|--|
| Beds |  |

2 Baths 149 m<sup>2</sup> Built

Available in: Spanish English Other languages Serena Homes is a new and exclusive development. This wonderful ground floor of 149.40m built, is composed of 3 bedrooms, 2 large bathrooms, living room, independent kitchen, home space, very large terrace that surrounds the entire house (it is distributed in 71.31m of porch and 60.68m of garden). In addition, it has 2 parking spaces (one of them for people with reduced mobility) and a very large storage room with the possibility of creating a double height. It also has home automation, which will make your stay in this home more comfortable. The urbanization has a modern architectural line and is made up of large garden areas, 3 swimming pools, a splash area for the little ones, a playground, a gourmet room, a gym and a large barbecue in the garden.