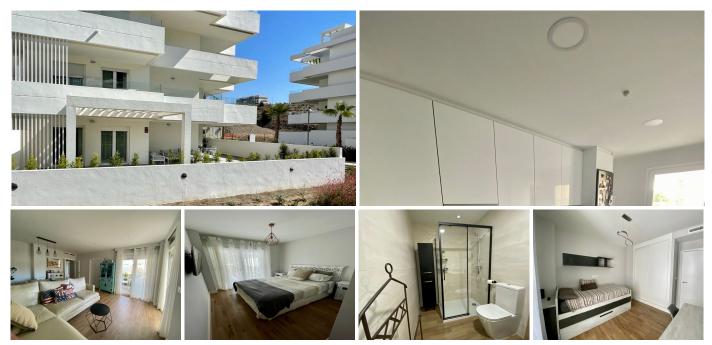

## REF# R4441891 - 659.000€

| 3    |  |
|------|--|
| Beds |  |

2 Baths 149 m<sup>2</sup> Built

Available in: Spanish English Other languages Serena Homes is a new and exclusive development. This wonderful ground floor of 149.40m built, is composed of 3 bedrooms, 2 large bathrooms, living room, independent kitchen, home space, very large terrace that surrounds the entire house (it is distributed in 71.31m of porch and 60.68m of garden). In addition, it has 2 parking spaces (one of them for people with reduced mobility) and a very large storage room with the possibility of creating a double height. It also has home automation, which will make your stay in this home more comfortable. The urbanization has a modern architectural line and is made up of large garden areas, 3 swimming pools, a splash area for the little ones, a playground, a gourmet room, a gym and a large barbecue in the garden.