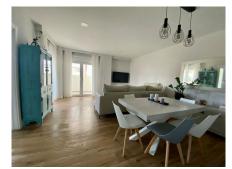

## REF# R4441891 - 659.000€

| 3    |  |
|------|--|
| Beds |  |

2 Baths 149 m<sup>2</sup> Built

Available in: Spanish English Other languages Serena Homes is a new and exclusive development. This wonderful ground floor of 149.40m built, is composed of 3 bedrooms, 2 large bathrooms, living room, independent kitchen, home space, very large terrace that surrounds the entire house (it is distributed in 71.31m of porch and 60.68m of garden). In addition, it has 2 parking spaces (one of them for people with reduced mobility) and a very large storage room with the possibility of creating a double height. It also has home automation, which will make your stay in this home more comfortable. The urbanization has a modern architectural line and is made up of large garden areas, 3 swimming pools, a splash area for the little ones, a playground, a gourmet room, a gym and a large barbecue in the garden.