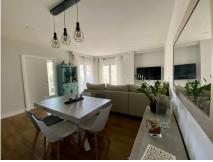

## REF# R4441891 - 659.000€

| 3    |  |
|------|--|
| Beds |  |

2 Baths 149 m<sup>2</sup> Built

Available in: Spanish English Other languages Serena Homes is a new and exclusive development. This wonderful ground floor of 149.40m built, is composed of 3 bedrooms, 2 large bathrooms, living room, independent kitchen, home space, very large terrace that surrounds the entire house (it is distributed in 71.31m of porch and 60.68m of garden). In addition, it has 2 parking spaces (one of them for people with reduced mobility) and a very large storage room with the possibility of creating a double height. It also has home automation, which will make your stay in this home more comfortable. The urbanization has a modern architectural line and is made up of large garden areas, 3 swimming pools, a splash area for the little ones, a playground, a gourmet room, a gym and a large barbecue in the garden.