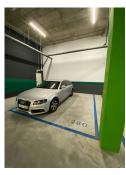

## REF# R4441891 - 659.000€

| 3    |  |
|------|--|
| Beds |  |

2 Baths 149 m<sup>2</sup> Built

Available in: Spanish English Other languages Serena Homes is a new and exclusive development. This wonderful ground floor of 149.40m built, is composed of 3 bedrooms, 2 large bathrooms, living room, independent kitchen, home space, very large terrace that surrounds the entire house (it is distributed in 71.31m of porch and 60.68m of garden). In addition, it has 2 parking spaces (one of them for people with reduced mobility) and a very large storage room with the possibility of creating a double height. It also has home automation, which will make your stay in this home more comfortable. The urbanization has a modern architectural line and is made up of large garden areas, 3 swimming pools, a splash area for the little ones, a playground, a gourmet room, a gym and a large barbecue in the garden.