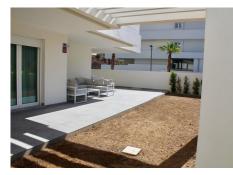

## REF# R4441891 - 659.000€

| 3    |  |
|------|--|
| Beds |  |

2 Baths 149 m<sup>2</sup> Built

Available in: Spanish English Other languages Serena Homes is a new and exclusive development. This wonderful ground floor of 149.40m built, is composed of 3 bedrooms, 2 large bathrooms, living room, independent kitchen, home space, very large terrace that surrounds the entire house (it is distributed in 71.31m of porch and 60.68m of garden). In addition, it has 2 parking spaces (one of them for people with reduced mobility) and a very large storage room with the possibility of creating a double height. It also has home automation, which will make your stay in this home more comfortable. The urbanization has a modern architectural line and is made up of large garden areas, 3 swimming pools, a splash area for the little ones, a playground, a gourmet room, a gym and a large barbecue in the garden.