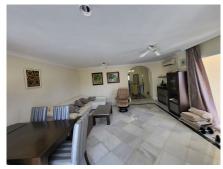

## TOP FLOOR APARTMENT 3 BEDROOMS 4 BATHROOMS IN ELVIRIA

Elviria

REF# R4441837 - 1.150.000€

| 3    | 4     | 280 m² | 60 m²   |
|------|-------|--------|---------|
| Beds | Baths | Built  | Terrace |

Magnificent apartment on the first line best sandy beach of Elviria, spectacular views of the sea in a private urbanization White Perl Beach. This fantastic top floor apartment is located in the one of the most beautiful urbanizations in the Elviria area. Totally private, with beautiful communal garden and swimming pool. The apartment has a total of 250 Sq m built. It has a nice living room with direct access to the main terrace, with more than 30 Sq m. Fully equipped and independent kitchen. Laundry. 3 bedrooms with en suite bathroom and access to the terrace. The price includes 1 parking space and stottage. The community is located a few minutes by car from all kinds of services, as well as schools, golf courses, , hotels, beach bars, Marbella 10 min away etc. Ideal for those looking for a permanent home, vacation property or want to buy to invest in short-term rental.