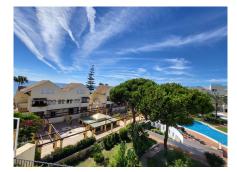

## TOP FLOOR APARTMENT 3 BEDROOMS 4 BATHROOMS IN ELVIRIA

Elviria

REF# R4441837 - 1.150.000€

| 3    | 4     | 280 m² | 60 m²   |
|------|-------|--------|---------|
| Beds | Baths | Built  | Terrace |

Magnificent apartment on the first line best sandy beach of Elviria, spectacular views of the sea in a private urbanization White Perl Beach. This fantastic top floor apartment is located in the one of the most beautiful urbanizations in the Elviria area. Totally private, with beautiful communal garden and swimming pool. The apartment has a total of 250 Sq m built. It has a nice living room with direct access to the main terrace, with more than 30 Sq m. Fully equipped and independent kitchen. Laundry. 3 bedrooms with en suite bathroom and access to the terrace. The price includes 1 parking space and stottage. The community is located a few minutes by car from all kinds of services, as well as schools, golf courses, , hotels, beach bars, Marbella 10 min away etc. Ideal for those looking for a permanent home, vacation property or want to buy to invest in short-term rental.