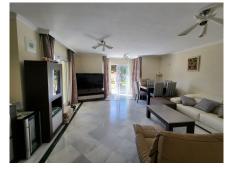

## TOP FLOOR APARTMENT 3 BEDROOMS 4 BATHROOMS IN ELVIRIA

Elviria

REF# R4441837 - 1.150.000€

| 3    | 4     | 280 m² | 60 m²   |
|------|-------|--------|---------|
| Beds | Baths | Built  | Terrace |

Magnificent apartment on the first line best sandy beach of Elviria, spectacular views of the sea in a private urbanization White Perl Beach. This fantastic top floor apartment is located in the one of the most beautiful urbanizations in the Elviria area. Totally private, with beautiful communal garden and swimming pool. The apartment has a total of 250 Sq m built. It has a nice living room with direct access to the main terrace, with more than 30 Sq m. Fully equipped and independent kitchen. Laundry. 3 bedrooms with en suite bathroom and access to the terrace. The price includes 1 parking space and stottage. The community is located a few minutes by car from all kinds of services, as well as schools, golf courses, , hotels, beach bars, Marbella 10 min away etc. Ideal for those looking for a permanent home, vacation property or want to buy to invest in short-term rental.