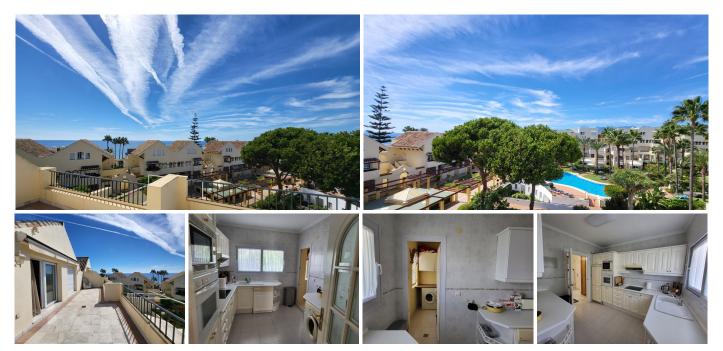

## TOP FLOOR APARTMENT 3 BEDROOMS 4 BATHROOMS IN ELVIRIA

Elviria

REF# R4441837 - 1.150.000€

| 3    | 4     | 280 m² | 60 m²   |
|------|-------|--------|---------|
| Beds | Baths | Built  | Terrace |

Magnificent apartment on the first line best sandy beach of Elviria, spectacular views of the sea in a private urbanization White Perl Beach. This fantastic top floor apartment is located in the one of the most beautiful urbanizations in the Elviria area. Totally private, with beautiful communal garden and swimming pool. The apartment has a total of 250 Sq m built. It has a nice living room with direct access to the main terrace, with more than 30 Sq m. Fully equipped and independent kitchen. Laundry. 3 bedrooms with en suite bathroom and access to the terrace. The price includes 1 parking space and stottage. The community is located a few minutes by car from all kinds of services, as well as schools, golf courses, , hotels, beach bars, Marbella 10 min away etc. Ideal for those looking for a permanent home, vacation property or want to buy to invest in short-term rental.