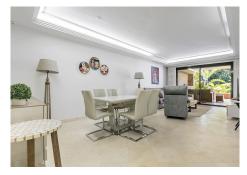

Immaculate west facing apartment in a luxurious five star complex in Casasola-Guadalmina Baja, within walking distance to the sea and 24 hr. security. Built to the highest standards, the property offers a spacious living-dining room with access to the main terrace that walks directly out into the communal gardens and pool area. The kitchen is fully fitted and equipped with laundry area and also gives access to the third bathroom. There are2 large bedrooms and bathrooms (master is ensuite) and both with terrace access. The property also includes features such as top quality marble floors, air conditioning, underfloor heating throughout, home automation, lift, storage room, garage, communal gardens and swimming pool. Ground Floor Apartment, Guadalmina Baja, Costa del Sol. 2 Bedrooms, 3 Bathrooms, Built 119 m², Terrace 65 m². Setting: Beachside, Close To Golf, Close To Sea, Close To Schools, Urbanisation. Orientation: West. Condition: Excellent. Pool: Communal. Climate Control: Air Conditioning, U/F Heating. Views: Garden. Features: Covered Terrace, Lift, Fitted Wardrobes, Private Terrace, Storage Room, Utility Room, Ensuite Bathroom, Marble Flooring, Double Glazing. Furniture: Not Furnished. Kitchen: Fully Fitted. Garden: Communal. Security: Gated Complex, 24 Hour Security. Parking: Underground. Utilities: Electricity, Drinkable Water, Telephone. Category: Golf, Holiday Homes, Luxury, Resale.