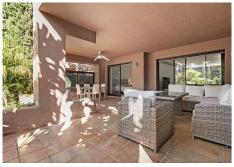

Immaculate west facing apartment in a luxurious five star complex in Casasola-Guadalmina Baja, within walking distance to the sea and 24 hr. security. Built to the highest standards, the property offers a spacious living-dining room with access to the main terrace that walks directly out into the communal gardens and pool area. The kitchen is fully fitted and equipped with laundry area and also gives access to the third bathroom. There are2 large bedrooms and bathrooms (master is ensuite) and both with terrace access. The property also includes features such as top quality marble floors, air conditioning, underfloor heating throughout, home automation, lift, storage room, garage, communal gardens and swimming pool. Ground Floor Apartment, Guadalmina Baja, Costa del Sol. 2 Bedrooms, 3 Bathrooms, Built 119 m², Terrace 65 m². Setting: Beachside, Close To Golf, Close To Sea, Close To Schools, Urbanisation. Orientation: West. Condition: Excellent. Pool: Communal. Climate Control: Air Conditioning, U/F Heating. Views: Garden. Features: Covered Terrace, Lift, Fitted Wardrobes, Private Terrace, Storage Room, Utility Room, Ensuite Bathroom, Marble Flooring, Double Glazing. Furniture: Not Furnished. Kitchen: Fully Fitted. Garden: Communal. Security: Gated Complex, 24 Hour Security. Parking: Underground. Utilities: Electricity, Drinkable Water, Telephone. Category: Golf, Holiday Homes, Luxury, Resale.