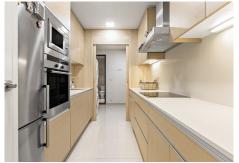

Immaculate west facing apartment in a luxurious five star complex in Casasola-Guadalmina Baja, within walking distance to the sea and 24 hr. security. Built to the highest standards, the property offers a spacious living-dining room with access to the main terrace that walks directly out into the communal gardens and pool area. The kitchen is fully fitted and equipped with laundry area and also gives access to the third bathroom. There are2 large bedrooms and bathrooms (master is ensuite) and both with terrace access. The property also includes features such as top quality marble floors, air conditioning, underfloor heating throughout, home automation, lift, storage room, garage, communal gardens and swimming pool. Ground Floor Apartment, Guadalmina Baja, Costa del Sol. 2 Bedrooms, 3 Bathrooms, Built 119 m², Terrace 65 m². Setting: Beachside, Close To Golf, Close To Sea, Close To Schools, Urbanisation. Orientation: West. Condition: Excellent. Pool: Communal. Climate Control: Air Conditioning, U/F Heating. Views: Garden. Features: Covered Terrace, Lift, Fitted Wardrobes, Private Terrace, Storage Room, Utility Room, Ensuite Bathroom, Marble Flooring, Double Glazing. Furniture: Not Furnished. Kitchen: Fully Fitted. Garden: Communal. Security: Gated Complex, 24 Hour Security. Parking: Underground. Utilities: Electricity, Drinkable Water, Telephone. Category: Golf, Holiday Homes, Luxury, Resale.