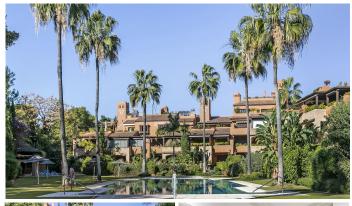

Immaculate west facing apartment in a luxurious five star complex in Casasola-Guadalmina Baja, within walking distance to the sea and 24 hr. security. Built to the highest standards, the property offers a spacious living-dining room with access to the main terrace that walks directly out into the communal gardens and pool area. The kitchen is fully fitted and equipped with laundry area and also gives access to the third bathroom. There are2 large bedrooms and bathrooms (master is ensuite) and both with terrace access. The property also includes features such as top quality marble floors, air conditioning, underfloor heating throughout, home automation, lift, storage room, garage, communal gardens and swimming pool. Ground Floor Apartment, Guadalmina Baja, Costa del Sol. 2 Bedrooms, 3 Bathrooms, Built 119 m², Terrace 65 m². Setting: Beachside, Close To Golf, Close To Sea, Close To Schools, Urbanisation. Orientation: West. Condition: Excellent. Pool: Communal. Climate Control: Air Conditioning, U/F Heating. Views: Garden. Features: Covered Terrace, Lift, Fitted Wardrobes, Private Terrace, Storage Room, Utility Room, Ensuite Bathroom, Marble Flooring, Double Glazing. Furniture: Not Furnished. Kitchen: Fully Fitted. Garden: Communal. Security: Gated Complex, 24 Hour Security. Parking: Underground. Utilities: Electricity, Drinkable Water, Telephone. Category: Golf, Holiday Homes, Luxury, Resale.