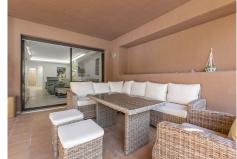

Immaculate west facing apartment in a luxurious five star complex in Casasola-Guadalmina Baja, within walking distance to the sea and 24 hr. security. Built to the highest standards, the property offers a spacious living-dining room with access to the main terrace that walks directly out into the communal gardens and pool area. The kitchen is fully fitted and equipped with laundry area and also gives access to the third bathroom. There are2 large bedrooms and bathrooms (master is ensuite) and both with terrace access. The property also includes features such as top quality marble floors, air conditioning, underfloor heating throughout, home automation, lift, storage room, garage, communal gardens and swimming pool. Ground Floor Apartment, Guadalmina Baja, Costa del Sol. 2 Bedrooms, 3 Bathrooms, Built 119 m², Terrace 65 m². Setting: Beachside, Close To Golf, Close To Sea, Close To Schools, Urbanisation. Orientation: West. Condition: Excellent. Pool: Communal. Climate Control: Air Conditioning, U/F Heating. Views: Garden. Features: Covered Terrace, Lift, Fitted Wardrobes, Private Terrace, Storage Room, Utility Room, Ensuite Bathroom, Marble Flooring, Double Glazing. Furniture: Not Furnished. Kitchen: Fully Fitted. Garden: Communal. Security: Gated Complex, 24 Hour Security. Parking: Underground. Utilities: Electricity, Drinkable Water, Telephone. Category: Golf, Holiday Homes, Luxury, Resale.