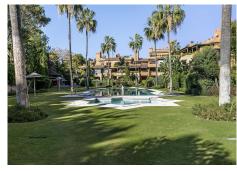

Immaculate west facing apartment in a luxurious five star complex in Casasola-Guadalmina Baja, within walking distance to the sea and 24 hr. security. Built to the highest standards, the property offers a spacious living-dining room with access to the main terrace that walks directly out into the communal gardens and pool area. The kitchen is fully fitted and equipped with laundry area and also gives access to the third bathroom. There are2 large bedrooms and bathrooms (master is ensuite) and both with terrace access. The property also includes features such as top quality marble floors, air conditioning, underfloor heating throughout, home automation, lift, storage room, garage, communal gardens and swimming pool. Ground Floor Apartment, Guadalmina Baja, Costa del Sol. 2 Bedrooms, 3 Bathrooms, Built 119 m², Terrace 65 m². Setting: Beachside, Close To Golf, Close To Sea, Close To Schools, Urbanisation. Orientation: West. Condition: Excellent. Pool: Communal. Climate Control: Air Conditioning, U/F Heating. Views: Garden. Features: Covered Terrace, Lift, Fitted Wardrobes, Private Terrace, Storage Room, Utility Room, Ensuite Bathroom, Marble Flooring, Double Glazing. Furniture: Not Furnished. Kitchen: Fully Fitted. Garden: Communal. Security: Gated Complex, 24 Hour Security. Parking: Underground. Utilities: Electricity, Drinkable Water, Telephone. Category: Golf, Holiday Homes, Luxury, Resale.