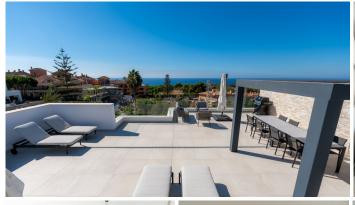

The Artola Homes residential complex is located in the exclusive Cabopino area also known as the oasis of the Costa del Sol. This gated and secured complex has been designed to offer residents the finest resort luxuries and has set new standards for residential developments in the area. Artola Homes apartments are located right next to the golf course and offer great sea views. There are two types of home: penthouse apartments with a magnificent rooftop terrace and ground-floor apartments with a private garden. All properties offer floor to ceiling windows allowing natural light to enter and amazing terraces. Our listing is a fully furnished 4 bed 3 bath penthouse apartment with peninsula bar kitchen featuring NEFF appliances, integrated LED lighting, large-format porcelain tiles through-out, two private parking spaces, a storeroom and plunge pool included. On top the property has a holiday rental license and all interior furniture and outdoor terrace furniture stays with the house, so good opportunity to continue the existing rental business. The design of the communal areas of Artola Homes reflects a commitment to sustainability, with a wide range of top-quality amenities and facilities. The residential complex has a beautiful outdoor swimming-pool, a fitness room and an indoor pool to provide total care for mind and body. Proximity to numerous golf courses, downtown Marbella and the hidden gem marina and wide sandy beaches of Puerto de Cabopino makes this an ideal holiday home on the Costa del Sol. Contact us for further information and make an