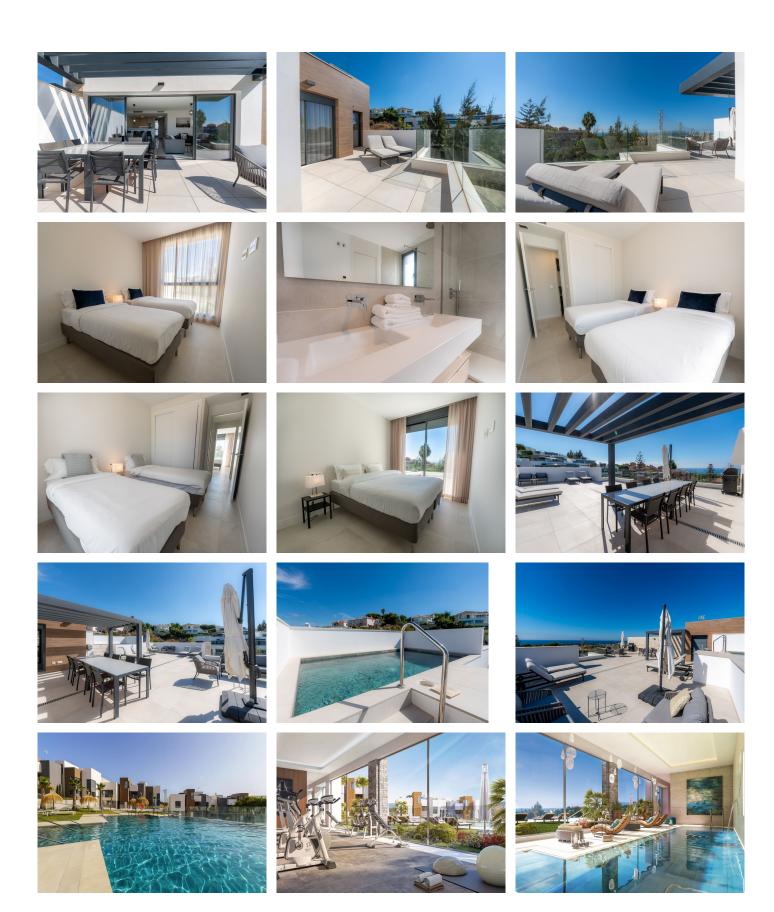

The Artola Homes residential complex is located in the exclusive Cabopino area also known as the oasis of the Costa del Sol. This gated and secured complex has been designed to offer residents the finest resort luxuries and has set new standards for residential developments in the area. Artola Homes apartments are located right next to the golf course and offer great sea views. There are two types of home: penthouse apartments with a magnificent rooftop terrace and ground-floor apartments with a private garden. All properties offer floor to ceiling windows allowing natural light to enter and amazing terraces. Our listing is a fully furnished 4 bed 3 bath penthouse apartment with peninsula bar kitchen featuring NEFF appliances, integrated LED lighting, large-format porcelain tiles through-out, two private parking spaces, a storeroom and plunge pool included. On top the property has a holiday rental license and all interior furniture and outdoor terrace furniture stays with the house, so good opportunity to continue the existing rental business. The design of the communal areas of Artola Homes reflects a commitment to sustainability, with a wide range of top-quality amenities and facilities. The residential complex has a beautiful outdoor swimming-pool, a fitness room and an indoor pool to provide total care for mind and body. Proximity to numerous golf courses, downtown Marbella and the hidden gem marina and wide sandy beaches of Puerto de Cabopino makes this an ideal holiday home on the Costa del Sol. Contact us for further information and make an