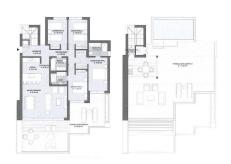

The Artola Homes residential complex is located in the exclusive Cabopino area also known as the oasis of the Costa del Sol. This gated and secured complex has been designed to offer residents the finest resort luxuries and has set new standards for residential developments in the area. Artola Homes apartments are located right next to the golf course and offer great sea views. There are two types of home: penthouse apartments with a magnificent rooftop terrace and ground-floor apartments with a private garden. All properties offer floor to ceiling windows allowing natural light to enter and amazing terraces. Our listing is a fully furnished 4 bed 3 bath penthouse apartment with peninsula bar kitchen featuring NEFF appliances, integrated LED lighting, large-format porcelain tiles through-out, two private parking spaces, a storeroom and plunge pool included. On top the property has a holiday rental license and all interior furniture and outdoor terrace furniture stays with the house, so good opportunity to continue the existing rental business. The design of the communal areas of Artola Homes reflects a commitment to sustainability, with a wide range of top-quality amenities and facilities. The residential complex has a beautiful outdoor swimming-pool, a fitness room and an indoor pool to provide total care for mind and body. Proximity to numerous golf courses, downtown Marbella and the hidden gem marina and wide sandy beaches of Puerto de Cabopino makes this an ideal holiday home on the Costa del Sol. Contact us for further information and make an