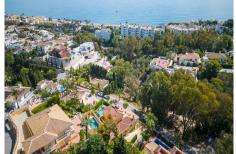

## REF# R4437910 - 1.375.000€

| 3    | 2.5   | 200 m <sup>2</sup> | 930 m² | 60 m²   |
|------|-------|--------------------|--------|---------|
| Beds | Baths | Built              | Plot   | Terrace |

Detached villa located in Torrenueva and within walking distance to the beach, restaurants and shops. The villa is distributed over two floors. On the first floor the hall leads to a spacious living room with a fireplace, open plan kitchen, dining room, with access to a 20m2 terrace with glass curtains. 2 bedrooms with one bathroom and guest toilet. On the first floor, you will find the master bedroom, bathroom and a fabulous 40m2 terrace. The property also has a 40m2 basement and a Lock up garage plus parking for a further 3 cars. Sea views from all rooms, Gas central heating, Air-conditioning in all rooms, Heat pump for pool and Solar panels for hot water. Built to German standards. OWNER WILL NOT NEGOTIATE ON THE SELLING PRICE AND SOLD UNFURNISHED.