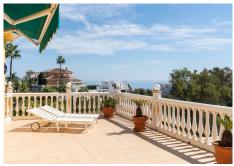

## REF# R4437910 - 1.375.000€

| 3    | 2.5   | 200 m <sup>2</sup> | 930 m² | 60 m²   |
|------|-------|--------------------|--------|---------|
| Beds | Baths | Built              | Plot   | Terrace |

Detached villa located in Torrenueva and within walking distance to the beach, restaurants and shops. The villa is distributed over two floors. On the first floor the hall leads to a spacious living room with a fireplace, open plan kitchen, dining room, with access to a 20m2 terrace with glass curtains. 2 bedrooms with one bathroom and guest toilet. On the first floor, you will find the master bedroom, bathroom and a fabulous 40m2 terrace. The property also has a 40m2 basement and a Lock up garage plus parking for a further 3 cars. Sea views from all rooms, Gas central heating, Air-conditioning in all rooms, Heat pump for pool and Solar panels for hot water. Built to German standards. OWNER WILL NOT NEGOTIATE ON THE SELLING PRICE AND SOLD UNFURNISHED.