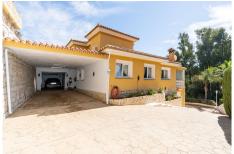

## REF# R4437910 - 1.375.000€

| 3    | 2.5   | 200 m <sup>2</sup> | 930 m² | 60 m²   |
|------|-------|--------------------|--------|---------|
| Beds | Baths | Built              | Plot   | Terrace |

Detached villa located in Torrenueva and within walking distance to the beach, restaurants and shops. The villa is distributed over two floors. On the first floor the hall leads to a spacious living room with a fireplace, open plan kitchen, dining room, with access to a 20m2 terrace with glass curtains. 2 bedrooms with one bathroom and guest toilet. On the first floor, you will find the master bedroom, bathroom and a fabulous 40m2 terrace. The property also has a 40m2 basement and a Lock up garage plus parking for a further 3 cars. Sea views from all rooms, Gas central heating, Air-conditioning in all rooms, Heat pump for pool and Solar panels for hot water. Built to German standards. OWNER WILL NOT NEGOTIATE ON THE SELLING PRICE AND SOLD UNFURNISHED.