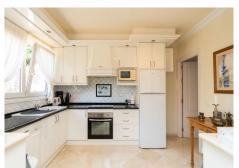

## REF# R4437910 - 1.375.000€

| 3    | 2.5   | 200 m <sup>2</sup> | 930 m² | 60 m²   |
|------|-------|--------------------|--------|---------|
| Beds | Baths | Built              | Plot   | Terrace |

Detached villa located in Torrenueva and within walking distance to the beach, restaurants and shops. The villa is distributed over two floors. On the first floor the hall leads to a spacious living room with a fireplace, open plan kitchen, dining room, with access to a 20m2 terrace with glass curtains. 2 bedrooms with one bathroom and guest toilet. On the first floor, you will find the master bedroom, bathroom and a fabulous 40m2 terrace. The property also has a 40m2 basement and a Lock up garage plus parking for a further 3 cars. Sea views from all rooms, Gas central heating, Air-conditioning in all rooms, Heat pump for pool and Solar panels for hot water. Built to German standards. OWNER WILL NOT NEGOTIATE ON THE SELLING PRICE AND SOLD UNFURNISHED.