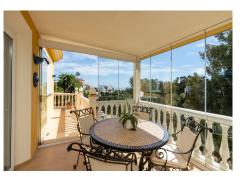

## REF# R4437910 - 1.375.000€

| 3    | 2.5   | 200 m <sup>2</sup> | 930 m² | 60 m²   |
|------|-------|--------------------|--------|---------|
| Beds | Baths | Built              | Plot   | Terrace |

Detached villa located in Torrenueva and within walking distance to the beach, restaurants and shops. The villa is distributed over two floors. On the first floor the hall leads to a spacious living room with a fireplace, open plan kitchen, dining room, with access to a 20m2 terrace with glass curtains. 2 bedrooms with one bathroom and guest toilet. On the first floor, you will find the master bedroom, bathroom and a fabulous 40m2 terrace. The property also has a 40m2 basement and a Lock up garage plus parking for a further 3 cars. Sea views from all rooms, Gas central heating, Air-conditioning in all rooms, Heat pump for pool and Solar panels for hot water. Built to German standards. OWNER WILL NOT NEGOTIATE ON THE SELLING PRICE AND SOLD UNFURNISHED.