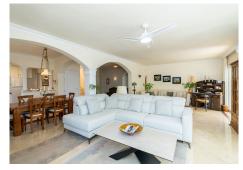

## REF# R4437910 - 1.375.000€

| 3    | 2.5   | 200 m <sup>2</sup> | 930 m² | 60 m²   |
|------|-------|--------------------|--------|---------|
| Beds | Baths | Built              | Plot   | Terrace |

Detached villa located in Torrenueva and within walking distance to the beach, restaurants and shops. The villa is distributed over two floors. On the first floor the hall leads to a spacious living room with a fireplace, open plan kitchen, dining room, with access to a 20m2 terrace with glass curtains. 2 bedrooms with one bathroom and guest toilet. On the first floor, you will find the master bedroom, bathroom and a fabulous 40m2 terrace. The property also has a 40m2 basement and a Lock up garage plus parking for a further 3 cars. Sea views from all rooms, Gas central heating, Air-conditioning in all rooms, Heat pump for pool and Solar panels for hot water. Built to German standards. OWNER WILL NOT NEGOTIATE ON THE SELLING PRICE AND SOLD UNFURNISHED.