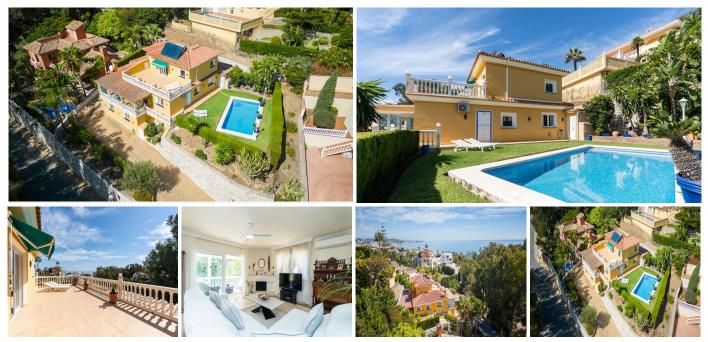

## REF# R4437910 - 1.375.000€

| 3    | 2.5   | 200 m <sup>2</sup> | 930 m² | 60 m²   |
|------|-------|--------------------|--------|---------|
| Beds | Baths | Built              | Plot   | Terrace |

Detached villa located in Torrenueva and within walking distance to the beach, restaurants and shops. The villa is distributed over two floors. On the first floor the hall leads to a spacious living room with a fireplace, open plan kitchen, dining room, with access to a 20m2 terrace with glass curtains. 2 bedrooms with one bathroom and guest toilet. On the first floor, you will find the master bedroom, bathroom and a fabulous 40m2 terrace. The property also has a 40m2 basement and a Lock up garage plus parking for a further 3 cars. Sea views from all rooms, Gas central heating, Air-conditioning in all rooms, Heat pump for pool and Solar panels for hot water. Built to German standards. OWNER WILL NOT NEGOTIATE ON THE SELLING PRICE AND SOLD UNFURNISHED.