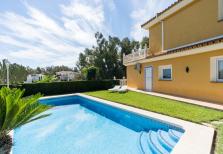

## REF# R4437910 - 1.375.000€

| 3    | 2.5   | 200 m <sup>2</sup> | 930 m² | 60 m²   |
|------|-------|--------------------|--------|---------|
| Beds | Baths | Built              | Plot   | Terrace |

Detached villa located in Torrenueva and within walking distance to the beach, restaurants and shops. The villa is distributed over two floors. On the first floor the hall leads to a spacious living room with a fireplace, open plan kitchen, dining room, with access to a 20m2 terrace with glass curtains. 2 bedrooms with one bathroom and guest toilet. On the first floor, you will find the master bedroom, bathroom and a fabulous 40m2 terrace. The property also has a 40m2 basement and a Lock up garage plus parking for a further 3 cars. Sea views from all rooms, Gas central heating, Air-conditioning in all rooms, Heat pump for pool and Solar panels for hot water. Built to German standards. OWNER WILL NOT NEGOTIATE ON THE SELLING PRICE AND SOLD UNFURNISHED.