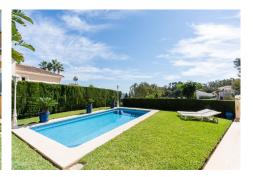

## REF# R4437910 - 1.375.000€

| 3    | 2.5   | 200 m <sup>2</sup> | 930 m² | 60 m²   |
|------|-------|--------------------|--------|---------|
| Beds | Baths | Built              | Plot   | Terrace |

Detached villa located in Torrenueva and within walking distance to the beach, restaurants and shops. The villa is distributed over two floors. On the first floor the hall leads to a spacious living room with a fireplace, open plan kitchen, dining room, with access to a 20m2 terrace with glass curtains. 2 bedrooms with one bathroom and guest toilet. On the first floor, you will find the master bedroom, bathroom and a fabulous 40m2 terrace. The property also has a 40m2 basement and a Lock up garage plus parking for a further 3 cars. Sea views from all rooms, Gas central heating, Air-conditioning in all rooms, Heat pump for pool and Solar panels for hot water. Built to German standards. OWNER WILL NOT NEGOTIATE ON THE SELLING PRICE AND SOLD UNFURNISHED.