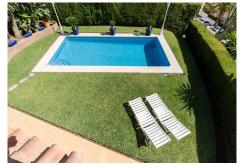

## REF# R4437910 - 1.375.000€

| 3    | 2.5   | 200 m <sup>2</sup> | 930 m² | 60 m²   |
|------|-------|--------------------|--------|---------|
| Beds | Baths | Built              | Plot   | Terrace |

Detached villa located in Torrenueva and within walking distance to the beach, restaurants and shops. The villa is distributed over two floors. On the first floor the hall leads to a spacious living room with a fireplace, open plan kitchen, dining room, with access to a 20m2 terrace with glass curtains. 2 bedrooms with one bathroom and guest toilet. On the first floor, you will find the master bedroom, bathroom and a fabulous 40m2 terrace. The property also has a 40m2 basement and a Lock up garage plus parking for a further 3 cars. Sea views from all rooms, Gas central heating, Air-conditioning in all rooms, Heat pump for pool and Solar panels for hot water. Built to German standards. OWNER WILL NOT NEGOTIATE ON THE SELLING PRICE AND SOLD UNFURNISHED.