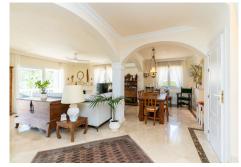

## REF# R4437910 - 1.375.000€

| 3    | 2.5   | 200 m <sup>2</sup> | 930 m² | 60 m²   |
|------|-------|--------------------|--------|---------|
| Beds | Baths | Built              | Plot   | Terrace |

Detached villa located in Torrenueva and within walking distance to the beach, restaurants and shops. The villa is distributed over two floors. On the first floor the hall leads to a spacious living room with a fireplace, open plan kitchen, dining room, with access to a 20m2 terrace with glass curtains. 2 bedrooms with one bathroom and guest toilet. On the first floor, you will find the master bedroom, bathroom and a fabulous 40m2 terrace. The property also has a 40m2 basement and a Lock up garage plus parking for a further 3 cars. Sea views from all rooms, Gas central heating, Air-conditioning in all rooms, Heat pump for pool and Solar panels for hot water. Built to German standards. OWNER WILL NOT NEGOTIATE ON THE SELLING PRICE AND SOLD UNFURNISHED.