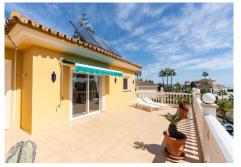

## REF# R4437910 - 1.375.000€

| 3    | 2.5   | 200 m <sup>2</sup> | 930 m² | 60 m²   |
|------|-------|--------------------|--------|---------|
| Beds | Baths | Built              | Plot   | Terrace |

Detached villa located in Torrenueva and within walking distance to the beach, restaurants and shops. The villa is distributed over two floors. On the first floor the hall leads to a spacious living room with a fireplace, open plan kitchen, dining room, with access to a 20m2 terrace with glass curtains. 2 bedrooms with one bathroom and guest toilet. On the first floor, you will find the master bedroom, bathroom and a fabulous 40m2 terrace. The property also has a 40m2 basement and a Lock up garage plus parking for a further 3 cars. Sea views from all rooms, Gas central heating, Air-conditioning in all rooms, Heat pump for pool and Solar panels for hot water. Built to German standards. OWNER WILL NOT NEGOTIATE ON THE SELLING PRICE AND SOLD UNFURNISHED.