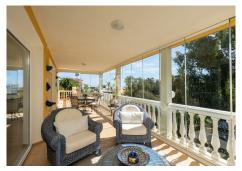

## REF# R4437910 - 1.375.000€

| 3    | 2.5   | 200 m <sup>2</sup> | 930 m² | 60 m²   |
|------|-------|--------------------|--------|---------|
| Beds | Baths | Built              | Plot   | Terrace |

Detached villa located in Torrenueva and within walking distance to the beach, restaurants and shops. The villa is distributed over two floors. On the first floor the hall leads to a spacious living room with a fireplace, open plan kitchen, dining room, with access to a 20m2 terrace with glass curtains. 2 bedrooms with one bathroom and guest toilet. On the first floor, you will find the master bedroom, bathroom and a fabulous 40m2 terrace. The property also has a 40m2 basement and a Lock up garage plus parking for a further 3 cars. Sea views from all rooms, Gas central heating, Air-conditioning in all rooms, Heat pump for pool and Solar panels for hot water. Built to German standards. OWNER WILL NOT NEGOTIATE ON THE SELLING PRICE AND SOLD UNFURNISHED.