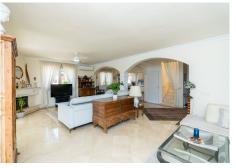

## REF# R4437910 - 1.375.000€

| 3    | 2.5   | 200 m <sup>2</sup> | 930 m² | 60 m²   |
|------|-------|--------------------|--------|---------|
| Beds | Baths | Built              | Plot   | Terrace |

Detached villa located in Torrenueva and within walking distance to the beach, restaurants and shops. The villa is distributed over two floors. On the first floor the hall leads to a spacious living room with a fireplace, open plan kitchen, dining room, with access to a 20m2 terrace with glass curtains. 2 bedrooms with one bathroom and guest toilet. On the first floor, you will find the master bedroom, bathroom and a fabulous 40m2 terrace. The property also has a 40m2 basement and a Lock up garage plus parking for a further 3 cars. Sea views from all rooms, Gas central heating, Air-conditioning in all rooms, Heat pump for pool and Solar panels for hot water. Built to German standards. OWNER WILL NOT NEGOTIATE ON THE SELLING PRICE AND SOLD UNFURNISHED.