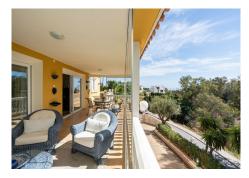

## REF# R4437910 - 1.375.000€

| 3    | 2.5   | 200 m <sup>2</sup> | 930 m² | 60 m²   |
|------|-------|--------------------|--------|---------|
| Beds | Baths | Built              | Plot   | Terrace |

Detached villa located in Torrenueva and within walking distance to the beach, restaurants and shops. The villa is distributed over two floors. On the first floor the hall leads to a spacious living room with a fireplace, open plan kitchen, dining room, with access to a 20m2 terrace with glass curtains. 2 bedrooms with one bathroom and guest toilet. On the first floor, you will find the master bedroom, bathroom and a fabulous 40m2 terrace. The property also has a 40m2 basement and a Lock up garage plus parking for a further 3 cars. Sea views from all rooms, Gas central heating, Air-conditioning in all rooms, Heat pump for pool and Solar panels for hot water. Built to German standards. OWNER WILL NOT NEGOTIATE ON THE SELLING PRICE AND SOLD UNFURNISHED.