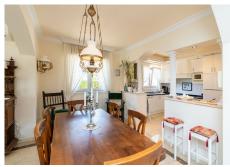

## REF# R4437910 - 1.375.000€

| 3    | 2.5   | 200 m <sup>2</sup> | 930 m² | 60 m²   |
|------|-------|--------------------|--------|---------|
| Beds | Baths | Built              | Plot   | Terrace |

Detached villa located in Torrenueva and within walking distance to the beach, restaurants and shops. The villa is distributed over two floors. On the first floor the hall leads to a spacious living room with a fireplace, open plan kitchen, dining room, with access to a 20m2 terrace with glass curtains. 2 bedrooms with one bathroom and guest toilet. On the first floor, you will find the master bedroom, bathroom and a fabulous 40m2 terrace. The property also has a 40m2 basement and a Lock up garage plus parking for a further 3 cars. Sea views from all rooms, Gas central heating, Air-conditioning in all rooms, Heat pump for pool and Solar panels for hot water. Built to German standards. OWNER WILL NOT NEGOTIATE ON THE SELLING PRICE AND SOLD UNFURNISHED.