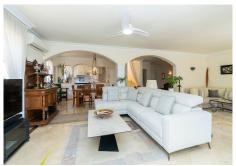

## REF# R4437910 - 1.375.000€

| 3    | 2.5   | 200 m <sup>2</sup> | 930 m² | 60 m²   |
|------|-------|--------------------|--------|---------|
| Beds | Baths | Built              | Plot   | Terrace |

Detached villa located in Torrenueva and within walking distance to the beach, restaurants and shops. The villa is distributed over two floors. On the first floor the hall leads to a spacious living room with a fireplace, open plan kitchen, dining room, with access to a 20m2 terrace with glass curtains. 2 bedrooms with one bathroom and guest toilet. On the first floor, you will find the master bedroom, bathroom and a fabulous 40m2 terrace. The property also has a 40m2 basement and a Lock up garage plus parking for a further 3 cars. Sea views from all rooms, Gas central heating, Air-conditioning in all rooms, Heat pump for pool and Solar panels for hot water. Built to German standards. OWNER WILL NOT NEGOTIATE ON THE SELLING PRICE AND SOLD UNFURNISHED.