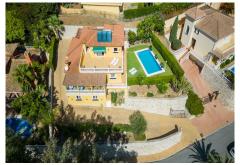

## REF# R4437910 - 1.375.000€

| 3    | 2.5   | 200 m <sup>2</sup> | 930 m² | 60 m²   |
|------|-------|--------------------|--------|---------|
| Beds | Baths | Built              | Plot   | Terrace |

Detached villa located in Torrenueva and within walking distance to the beach, restaurants and shops. The villa is distributed over two floors. On the first floor the hall leads to a spacious living room with a fireplace, open plan kitchen, dining room, with access to a 20m2 terrace with glass curtains. 2 bedrooms with one bathroom and guest toilet. On the first floor, you will find the master bedroom, bathroom and a fabulous 40m2 terrace. The property also has a 40m2 basement and a Lock up garage plus parking for a further 3 cars. Sea views from all rooms, Gas central heating, Air-conditioning in all rooms, Heat pump for pool and Solar panels for hot water. Built to German standards. OWNER WILL NOT NEGOTIATE ON THE SELLING PRICE AND SOLD UNFURNISHED.