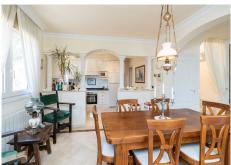

## REF# R4437910 - 1.375.000€

| 3    | 2.5   | 200 m <sup>2</sup> | 930 m² | 60 m²   |
|------|-------|--------------------|--------|---------|
| Beds | Baths | Built              | Plot   | Terrace |

Detached villa located in Torrenueva and within walking distance to the beach, restaurants and shops. The villa is distributed over two floors. On the first floor the hall leads to a spacious living room with a fireplace, open plan kitchen, dining room, with access to a 20m2 terrace with glass curtains. 2 bedrooms with one bathroom and guest toilet. On the first floor, you will find the master bedroom, bathroom and a fabulous 40m2 terrace. The property also has a 40m2 basement and a Lock up garage plus parking for a further 3 cars. Sea views from all rooms, Gas central heating, Air-conditioning in all rooms, Heat pump for pool and Solar panels for hot water. Built to German standards. OWNER WILL NOT NEGOTIATE ON THE SELLING PRICE AND SOLD UNFURNISHED.