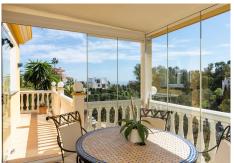

## REF# R4437910 - 1.375.000€

| 3    | 2.5   | 200 m <sup>2</sup> | 930 m² | 60 m²   |
|------|-------|--------------------|--------|---------|
| Beds | Baths | Built              | Plot   | Terrace |

Detached villa located in Torrenueva and within walking distance to the beach, restaurants and shops. The villa is distributed over two floors. On the first floor the hall leads to a spacious living room with a fireplace, open plan kitchen, dining room, with access to a 20m2 terrace with glass curtains. 2 bedrooms with one bathroom and guest toilet. On the first floor, you will find the master bedroom, bathroom and a fabulous 40m2 terrace. The property also has a 40m2 basement and a Lock up garage plus parking for a further 3 cars. Sea views from all rooms, Gas central heating, Air-conditioning in all rooms, Heat pump for pool and Solar panels for hot water. Built to German standards. OWNER WILL NOT NEGOTIATE ON THE SELLING PRICE AND SOLD UNFURNISHED.