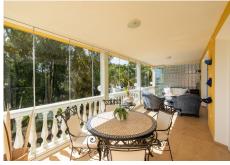

## REF# R4437910 - 1.375.000€

| 3    | 2.5   | 200 m <sup>2</sup> | 930 m² | 60 m²   |
|------|-------|--------------------|--------|---------|
| Beds | Baths | Built              | Plot   | Terrace |

Detached villa located in Torrenueva and within walking distance to the beach, restaurants and shops. The villa is distributed over two floors. On the first floor the hall leads to a spacious living room with a fireplace, open plan kitchen, dining room, with access to a 20m2 terrace with glass curtains. 2 bedrooms with one bathroom and guest toilet. On the first floor, you will find the master bedroom, bathroom and a fabulous 40m2 terrace. The property also has a 40m2 basement and a Lock up garage plus parking for a further 3 cars. Sea views from all rooms, Gas central heating, Air-conditioning in all rooms, Heat pump for pool and Solar panels for hot water. Built to German standards. OWNER WILL NOT NEGOTIATE ON THE SELLING PRICE AND SOLD UNFURNISHED.