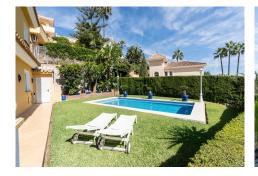

## REF# R4437910 - 1.375.000€

| 3    | 2.5   | 200 m <sup>2</sup> | 930 m² | 60 m²   |
|------|-------|--------------------|--------|---------|
| Beds | Baths | Built              | Plot   | Terrace |

Detached villa located in Torrenueva and within walking distance to the beach, restaurants and shops. The villa is distributed over two floors. On the first floor the hall leads to a spacious living room with a fireplace, open plan kitchen, dining room, with access to a 20m2 terrace with glass curtains. 2 bedrooms with one bathroom and guest toilet. On the first floor, you will find the master bedroom, bathroom and a fabulous 40m2 terrace. The property also has a 40m2 basement and a Lock up garage plus parking for a further 3 cars. Sea views from all rooms, Gas central heating, Air-conditioning in all rooms, Heat pump for pool and Solar panels for hot water. Built to German standards. OWNER WILL NOT NEGOTIATE ON THE SELLING PRICE AND SOLD UNFURNISHED.