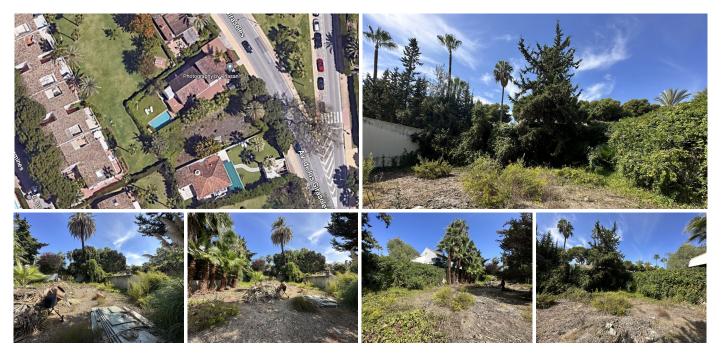

## RESIDENTIAL PLOT IN NUEVA ANDALUCÍA

Nueva Andalucía

REF# R4436953 - 640.000€

|      |       | m²    | 573 m <sup>2</sup> |
|------|-------|-------|--------------------|
| Beds | Baths | Built | Plot               |

A lovely plot of land......Looking for a plot of land within a great location on which to build your own home?....then here is a good opportunity to buy a plot of buildable land in lower Nueva Andalucia. The plot is within very easy walking distance of the beach, the Port of Banus, Centro Plaza and all facilities within the area. A great location for a medium sized family home. If you are looking to build a detached home in Marbella, then this plot should be seen. Very private, with plenty of mature vegetation on it's border, there is the possibility to build a house of 190m2 with a further underground basement and room for a pool. In the very heart of Nueva Andalucia, within walking distance of Centro Plaza and Puerto Banus, this pretty private plot is available for residential or commercial use. With a buildable potential of 33% this plot can be used to build a property of around 190 m2.