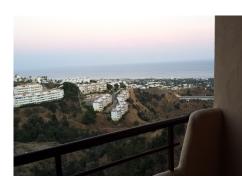

## REF# R4435882 - 269.000€

| 2    | 2     | 113 m <sup>2</sup> | 10 m²   |
|------|-------|--------------------|---------|
| Beds | Baths | Built              | Terrace |

In Calahonda alta With LPO as new, unobstructed views of the Mediterranean, 2 bedrooms 2 bathrooms, Bosch appliances, low community fees, reserved parking space, 10 minutes from the beach by car, close to banks, supermarkets, restaurants, pharmacies, cafes. and bars. Less than 30 minutes to Malaga Airport. Fully furnished, Middle Floor Apartment, Calahonda, Costa del Sol. 2 Bedrooms, 2 Bathroom, Built 113 m<sup>2</sup>, Terrace 10 m<sup>2</sup>. Setting : Close To Shops, Close To Town. Orientation : South, South West. Condition : Good. Pool : Communal. Climate Control : Air Conditioning. Views : Sea, Country, Panoramic. Features : Covered Terrace, Fitted Wardrobes, Private Terrace, WiFi, Marble Flooring. Kitchen : Fully Fitted. Garden : Communal. Security : Gated Complex. Parking : Underground. Category : Holiday Homes.