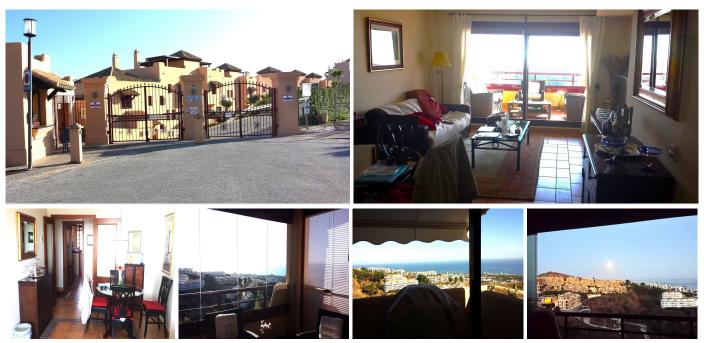

## REF# R4435882 - 269.000€

| 2    | 2     | 113 m <sup>2</sup> | 10 m²   |
|------|-------|--------------------|---------|
| Beds | Baths | Built              | Terrace |

In Calahonda alta With LPO as new, unobstructed views of the Mediterranean, 2 bedrooms 2 bathrooms, Bosch appliances, low community fees, reserved parking space, 10 minutes from the beach by car, close to banks, supermarkets, restaurants, pharmacies, cafes. and bars. Less than 30 minutes to Malaga Airport. Fully furnished, Middle Floor Apartment, Calahonda, Costa del Sol. 2 Bedrooms, 2 Bathroom, Built 113 m<sup>2</sup>, Terrace 10 m<sup>2</sup>. Setting : Close To Shops, Close To Town. Orientation : South, South West. Condition : Good. Pool : Communal. Climate Control : Air Conditioning. Views : Sea, Country, Panoramic. Features : Covered Terrace, Fitted Wardrobes, Private Terrace, WiFi, Marble Flooring. Kitchen : Fully Fitted. Garden : Communal. Security : Gated Complex. Parking : Underground. Category : Holiday Homes.