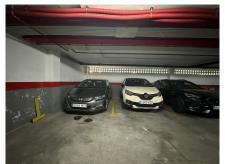

## REF# R4435447 - 279.900€

| 2    | 2     | 70 m <sup>2</sup> | 50 m²   |
|------|-------|-------------------|---------|
| Beds | Baths | Built             | Terrace |

Penthouse located 10 minutes walk from the beach of Calahonda, Mijas Costa. It is located in the C.P. Mount Paradise. Built in 2005. 70 square meters built and 50 square meters of terrace. Very quiet and welcoming community. Air conditioning hot A/C, cold A/C, ADSL / WIFI, fiber optics. It consists of a large living room with fireplace, 2 bedrooms, 2 full bathrooms, double glazing, a furnished kitchen equipped with appliances. Underground parking space included in the price. Community pool, heated indoor pool and garden areas. Security with gated complex. Views of the sea, mountains, garden and pool.