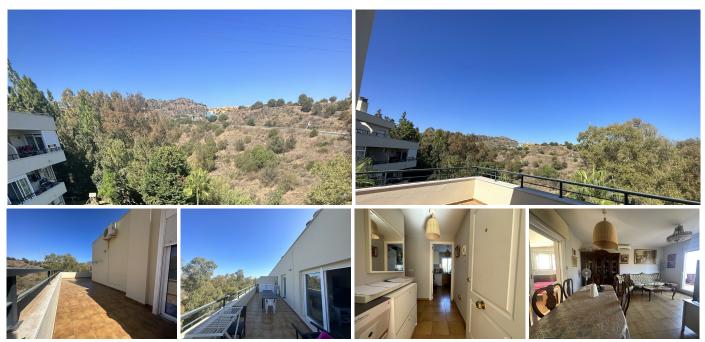

## REF# R4435447 - 279.900€

| 2    | 2     | 70 m <sup>2</sup> | 50 m²   |
|------|-------|-------------------|---------|
| Beds | Baths | Built             | Terrace |

Penthouse located 10 minutes walk from the beach of Calahonda, Mijas Costa. It is located in the C.P. Mount Paradise. Built in 2005. 70 square meters built and 50 square meters of terrace. Very quiet and welcoming community. Air conditioning hot A/C, cold A/C, ADSL / WIFI, fiber optics. It consists of a large living room with fireplace, 2 bedrooms, 2 full bathrooms, double glazing, a furnished kitchen equipped with appliances. Underground parking space included in the price. Community pool, heated indoor pool and garden areas. Security with gated complex. Views of the sea, mountains, garden and pool.