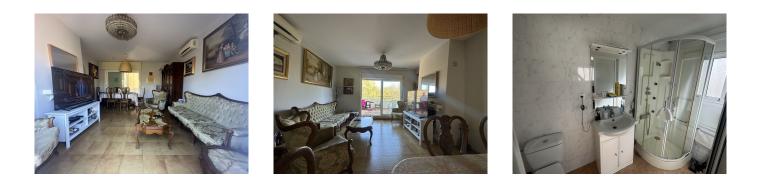

## REF# R4435447 - 279.900€

| 2    | 2     | 70 m <sup>2</sup> | 50 m²   |
|------|-------|-------------------|---------|
| Beds | Baths | Built             | Terrace |

Penthouse located 10 minutes walk from the beach of Calahonda, Mijas Costa. It is located in the C.P. Mount Paradise. Built in 2005. 70 square meters built and 50 square meters of terrace. Very quiet and welcoming community. Air conditioning hot A/C, cold A/C, ADSL / WIFI, fiber optics. It consists of a large living room with fireplace, 2 bedrooms, 2 full bathrooms, double glazing, a furnished kitchen equipped with appliances. Underground parking space included in the price. Community pool, heated indoor pool and garden areas. Security with gated complex. Views of the sea, mountains, garden and pool.