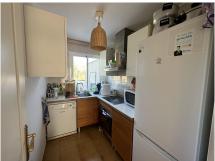

## REF# R4435447 - 279.900€

| 2    | 2     | 70 m <sup>2</sup> | 50 m²   |
|------|-------|-------------------|---------|
| Beds | Baths | Built             | Terrace |

Penthouse located 10 minutes walk from the beach of Calahonda, Mijas Costa. It is located in the C.P. Mount Paradise. Built in 2005. 70 square meters built and 50 square meters of terrace. Very quiet and welcoming community. Air conditioning hot A/C, cold A/C, ADSL / WIFI, fiber optics. It consists of a large living room with fireplace, 2 bedrooms, 2 full bathrooms, double glazing, a furnished kitchen equipped with appliances. Underground parking space included in the price. Community pool, heated indoor pool and garden areas. Security with gated complex. Views of the sea, mountains, garden and pool.