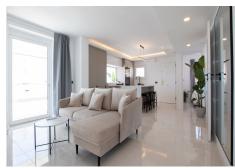

## PENTHOUSE 3 BEDROOMS 2 BATHROOMS IN CALAHONDA

Calahonda

REF# R4435225 - 1.575.000€

| 3    | 2     | 170 m² |
|------|-------|--------|
| Beds | Baths | Built  |

Exclusively! This unique penthouse for rent is located on the Costa del Sol, front line beach, with stunning views of the sea, sand, beach, Africa, Gibraltar, the promenade. The apartment is not rented for long periods of the year, this monthly price is only applicable in the winter months (October to March), in the summer months the apartment is rented for short periods and the price is per night (see price with us during the indicated period). Also in the winter months apart from the rental price the tenants need to pay for utilities (water, internet and electricity). The apartment is a corner penthouse on the beachfront in Calahonda, Mijas Costa, province of Málaga. Completely renovated, without leaving a single detail to chance, the apartment has a large open kitchen, more than 4 meters long and with a large island. All appliances are new, there is a washing machine, dryer, dishwasher, refrigerator, induction hob, microwave, toaster, blender, coffee maker, etc. Fully stocked with a large selection of plates, bowls, glasses, mugs, etc. The kitchen has a lot of light since it has 2 windows, both with views of the sea and the beach. The living room is large and square, with an L-shaped sofa bed, smart TV, sea views from many angles and a door leading to the private terrace. On the terrace of more than 60 m2 there is a covered part, with a large table and 6 chairs, hot and cold air conditioning (split), and the other part of the terrace is without a roof, with a barbecue, sun loungers. and beautiful views of the sea, facing east, south and west. There are 3 bedrooms