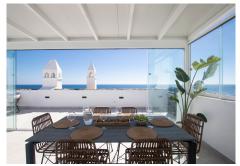

## PENTHOUSE 3 BEDROOMS 2 BATHROOMS IN CALAHONDA

Calahonda

REF# R4435225 - 1.575.000€

| 3    | 2     | 170 m² |
|------|-------|--------|
| Beds | Baths | Built  |

Exclusively! This unique penthouse for rent is located on the Costa del Sol, front line beach, with stunning views of the sea, sand, beach, Africa, Gibraltar, the promenade. The apartment is not rented for long periods of the year, this monthly price is only applicable in the winter months (October to March), in the summer months the apartment is rented for short periods and the price is per night (see price with us during the indicated period). Also in the winter months apart from the rental price the tenants need to pay for utilities (water, internet and electricity). The apartment is a corner penthouse on the beachfront in Calahonda, Mijas Costa, province of Málaga. Completely renovated, without leaving a single detail to chance, the apartment has a large open kitchen, more than 4 meters long and with a large island. All appliances are new, there is a washing machine, dryer, dishwasher, refrigerator, induction hob, microwave, toaster, blender, coffee maker, etc. Fully stocked with a large selection of plates, bowls, glasses, mugs, etc. The kitchen has a lot of light since it has 2 windows, both with views of the sea and the beach. The living room is large and square, with an L-shaped sofa bed, smart TV, sea views from many angles and a door leading to the private terrace. On the terrace of more than 60 m2 there is a covered part, with a large table and 6 chairs, hot and cold air conditioning (split), and the other part of the terrace is without a roof, with a barbecue, sun loungers. and beautiful views of the sea, facing east, south and west. There are 3 bedrooms