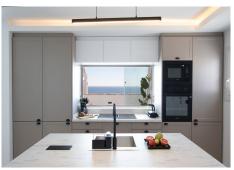

## PENTHOUSE 3 BEDROOMS 2 BATHROOMS IN CALAHONDA

Calahonda

REF# R4435225 - 1.575.000€

| 3    | 2     | 170 m² |
|------|-------|--------|
| Beds | Baths | Built  |

Exclusively! This unique penthouse for rent is located on the Costa del Sol, front line beach, with stunning views of the sea, sand, beach, Africa, Gibraltar, the promenade. The apartment is not rented for long periods of the year, this monthly price is only applicable in the winter months (October to March), in the summer months the apartment is rented for short periods and the price is per night (see price with us during the indicated period). Also in the winter months apart from the rental price the tenants need to pay for utilities (water, internet and electricity). The apartment is a corner penthouse on the beachfront in Calahonda, Mijas Costa, province of Málaga. Completely renovated, without leaving a single detail to chance, the apartment has a large open kitchen, more than 4 meters long and with a large island. All appliances are new, there is a washing machine, dryer, dishwasher, refrigerator, induction hob, microwave, toaster, blender, coffee maker, etc. Fully stocked with a large selection of plates, bowls, glasses, mugs, etc. The kitchen has a lot of light since it has 2 windows, both with views of the sea and the beach. The living room is large and square, with an L-shaped sofa bed, smart TV, sea views from many angles and a door leading to the private terrace. On the terrace of more than 60 m2 there is a covered part, with a large table and 6 chairs, hot and cold air conditioning (split), and the other part of the terrace is without a roof, with a barbecue, sun loungers. and beautiful views of the sea, facing east, south and west. There are 3 bedrooms