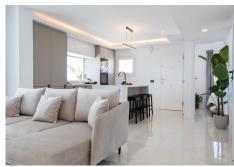

## PENTHOUSE 3 BEDROOMS 2 BATHROOMS IN CALAHONDA

Calahonda

REF# R4435225 - 1.575.000€

| 3    | 2     | 170 m² |
|------|-------|--------|
| Beds | Baths | Built  |

Exclusively! This unique penthouse for rent is located on the Costa del Sol, front line beach, with stunning views of the sea, sand, beach, Africa, Gibraltar, the promenade. The apartment is not rented for long periods of the year, this monthly price is only applicable in the winter months (October to March), in the summer months the apartment is rented for short periods and the price is per night (see price with us during the indicated period). Also in the winter months apart from the rental price the tenants need to pay for utilities (water, internet and electricity). The apartment is a corner penthouse on the beachfront in Calahonda, Mijas Costa, province of Málaga. Completely renovated, without leaving a single detail to chance, the apartment has a large open kitchen, more than 4 meters long and with a large island. All appliances are new, there is a washing machine, dryer, dishwasher, refrigerator, induction hob, microwave, toaster, blender, coffee maker, etc. Fully stocked with a large selection of plates, bowls, glasses, mugs, etc. The kitchen has a lot of light since it has 2 windows, both with views of the sea and the beach. The living room is large and square, with an L-shaped sofa bed, smart TV, sea views from many angles and a door leading to the private terrace. On the terrace of more than 60 m2 there is a covered part, with a large table and 6 chairs, hot and cold air conditioning (split), and the other part of the terrace is without a roof, with a barbecue, sun loungers. and beautiful views of the sea, facing east, south and west. There are 3 bedrooms