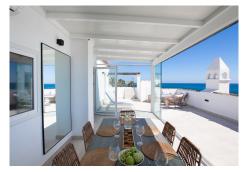

## PENTHOUSE 3 BEDROOMS 2 BATHROOMS IN CALAHONDA

Calahonda

REF# R4435225 - 1.575.000€

| 3    | 2     | 170 m² |
|------|-------|--------|
| Beds | Baths | Built  |

Exclusively! This unique penthouse for rent is located on the Costa del Sol, front line beach, with stunning views of the sea, sand, beach, Africa, Gibraltar, the promenade. The apartment is not rented for long periods of the year, this monthly price is only applicable in the winter months (October to March), in the summer months the apartment is rented for short periods and the price is per night (see price with us during the indicated period). Also in the winter months apart from the rental price the tenants need to pay for utilities (water, internet and electricity). The apartment is a corner penthouse on the beachfront in Calahonda, Mijas Costa, province of Málaga. Completely renovated, without leaving a single detail to chance, the apartment has a large open kitchen, more than 4 meters long and with a large island. All appliances are new, there is a washing machine, dryer, dishwasher, refrigerator, induction hob, microwave, toaster, blender, coffee maker, etc. Fully stocked with a large selection of plates, bowls, glasses, mugs, etc. The kitchen has a lot of light since it has 2 windows, both with views of the sea and the beach. The living room is large and square, with an L-shaped sofa bed, smart TV, sea views from many angles and a door leading to the private terrace. On the terrace of more than 60 m2 there is a covered part, with a large table and 6 chairs, hot and cold air conditioning (split), and the other part of the terrace is without a roof, with a barbecue, sun loungers. and beautiful views of the sea, facing east, south and west. There are 3 bedrooms