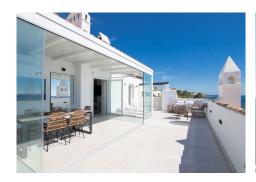

## PENTHOUSE 3 BEDROOMS 2 BATHROOMS IN CALAHONDA

Calahonda

REF# R4435225 - 1.575.000€

| 3    | 2     | 170 m² |
|------|-------|--------|
| Beds | Baths | Built  |

Exclusively! This unique penthouse for rent is located on the Costa del Sol, front line beach, with stunning views of the sea, sand, beach, Africa, Gibraltar, the promenade. The apartment is not rented for long periods of the year, this monthly price is only applicable in the winter months (October to March), in the summer months the apartment is rented for short periods and the price is per night (see price with us during the indicated period). Also in the winter months apart from the rental price the tenants need to pay for utilities (water, internet and electricity). The apartment is a corner penthouse on the beachfront in Calahonda, Mijas Costa, province of Málaga. Completely renovated, without leaving a single detail to chance, the apartment has a large open kitchen, more than 4 meters long and with a large island. All appliances are new, there is a washing machine, dryer, dishwasher, refrigerator, induction hob, microwave, toaster, blender, coffee maker, etc. Fully stocked with a large selection of plates, bowls, glasses, mugs, etc. The kitchen has a lot of light since it has 2 windows, both with views of the sea and the beach. The living room is large and square, with an L-shaped sofa bed, smart TV, sea views from many angles and a door leading to the private terrace. On the terrace of more than 60 m2 there is a covered part, with a large table and 6 chairs, hot and cold air conditioning (split), and the other part of the terrace is without a roof, with a barbecue, sun loungers. and beautiful views of the sea, facing east, south and west. There are 3 bedrooms