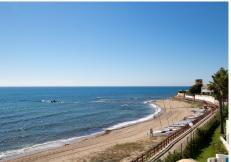

## PENTHOUSE 3 BEDROOMS 2 BATHROOMS IN CALAHONDA

Calahonda

REF# R4435225 - 1.575.000€

| 3    | 2     | 170 m² |
|------|-------|--------|
| Beds | Baths | Built  |

Exclusively! This unique penthouse for rent is located on the Costa del Sol, front line beach, with stunning views of the sea, sand, beach, Africa, Gibraltar, the promenade. The apartment is not rented for long periods of the year, this monthly price is only applicable in the winter months (October to March), in the summer months the apartment is rented for short periods and the price is per night (see price with us during the indicated period). Also in the winter months apart from the rental price the tenants need to pay for utilities (water, internet and electricity). The apartment is a corner penthouse on the beachfront in Calahonda, Mijas Costa, province of Málaga. Completely renovated, without leaving a single detail to chance, the apartment has a large open kitchen, more than 4 meters long and with a large island. All appliances are new, there is a washing machine, dryer, dishwasher, refrigerator, induction hob, microwave, toaster, blender, coffee maker, etc. Fully stocked with a large selection of plates, bowls, glasses, mugs, etc. The kitchen has a lot of light since it has 2 windows, both with views of the sea and the beach. The living room is large and square, with an L-shaped sofa bed, smart TV, sea views from many angles and a door leading to the private terrace. On the terrace of more than 60 m2 there is a covered part, with a large table and 6 chairs, hot and cold air conditioning (split), and the other part of the terrace is without a roof, with a barbecue, sun loungers. and beautiful views of the sea, facing east, south and west. There are 3 bedrooms