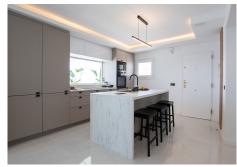

## PENTHOUSE 3 BEDROOMS 2 BATHROOMS IN CALAHONDA

Calahonda

REF# R4435225 - 1.575.000€

| 3    | 2     | 170 m² |
|------|-------|--------|
| Beds | Baths | Built  |

Exclusively! This unique penthouse for rent is located on the Costa del Sol, front line beach, with stunning views of the sea, sand, beach, Africa, Gibraltar, the promenade. The apartment is not rented for long periods of the year, this monthly price is only applicable in the winter months (October to March), in the summer months the apartment is rented for short periods and the price is per night (see price with us during the indicated period). Also in the winter months apart from the rental price the tenants need to pay for utilities (water, internet and electricity). The apartment is a corner penthouse on the beachfront in Calahonda, Mijas Costa, province of Málaga. Completely renovated, without leaving a single detail to chance, the apartment has a large open kitchen, more than 4 meters long and with a large island. All appliances are new, there is a washing machine, dryer, dishwasher, refrigerator, induction hob, microwave, toaster, blender, coffee maker, etc. Fully stocked with a large selection of plates, bowls, glasses, mugs, etc. The kitchen has a lot of light since it has 2 windows, both with views of the sea and the beach. The living room is large and square, with an L-shaped sofa bed, smart TV, sea views from many angles and a door leading to the private terrace. On the terrace of more than 60 m2 there is a covered part, with a large table and 6 chairs, hot and cold air conditioning (split), and the other part of the terrace is without a roof, with a barbecue, sun loungers. and beautiful views of the sea, facing east, south and west. There are 3 bedrooms