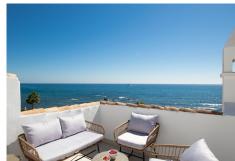

## PENTHOUSE 3 BEDROOMS 2 BATHROOMS IN CALAHONDA

Calahonda

REF# R4435225 - 1.575.000€

| 3    | 2     | 170 m² |
|------|-------|--------|
| Beds | Baths | Built  |

Exclusively! This unique penthouse for rent is located on the Costa del Sol, front line beach, with stunning views of the sea, sand, beach, Africa, Gibraltar, the promenade. The apartment is not rented for long periods of the year, this monthly price is only applicable in the winter months (October to March), in the summer months the apartment is rented for short periods and the price is per night (see price with us during the indicated period). Also in the winter months apart from the rental price the tenants need to pay for utilities (water, internet and electricity). The apartment is a corner penthouse on the beachfront in Calahonda, Mijas Costa, province of Málaga. Completely renovated, without leaving a single detail to chance, the apartment has a large open kitchen, more than 4 meters long and with a large island. All appliances are new, there is a washing machine, dryer, dishwasher, refrigerator, induction hob, microwave, toaster, blender, coffee maker, etc. Fully stocked with a large selection of plates, bowls, glasses, mugs, etc. The kitchen has a lot of light since it has 2 windows, both with views of the sea and the beach. The living room is large and square, with an L-shaped sofa bed, smart TV, sea views from many angles and a door leading to the private terrace. On the terrace of more than 60 m2 there is a covered part, with a large table and 6 chairs, hot and cold air conditioning (split), and the other part of the terrace is without a roof, with a barbecue, sun loungers. and beautiful views of the sea, facing east, south and west. There are 3 bedrooms