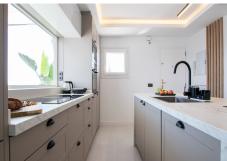

## PENTHOUSE 3 BEDROOMS 2 BATHROOMS IN CALAHONDA

Calahonda

REF# R4435225 - 1.575.000€

| 3    | 2     | 170 m² |
|------|-------|--------|
| Beds | Baths | Built  |

Exclusively! This unique penthouse for rent is located on the Costa del Sol, front line beach, with stunning views of the sea, sand, beach, Africa, Gibraltar, the promenade. The apartment is not rented for long periods of the year, this monthly price is only applicable in the winter months (October to March), in the summer months the apartment is rented for short periods and the price is per night (see price with us during the indicated period). Also in the winter months apart from the rental price the tenants need to pay for utilities (water, internet and electricity). The apartment is a corner penthouse on the beachfront in Calahonda, Mijas Costa, province of Málaga. Completely renovated, without leaving a single detail to chance, the apartment has a large open kitchen, more than 4 meters long and with a large island. All appliances are new, there is a washing machine, dryer, dishwasher, refrigerator, induction hob, microwave, toaster, blender, coffee maker, etc. Fully stocked with a large selection of plates, bowls, glasses, mugs, etc. The kitchen has a lot of light since it has 2 windows, both with views of the sea and the beach. The living room is large and square, with an L-shaped sofa bed, smart TV, sea views from many angles and a door leading to the private terrace. On the terrace of more than 60 m2 there is a covered part, with a large table and 6 chairs, hot and cold air conditioning (split), and the other part of the terrace is without a roof, with a barbecue, sun loungers. and beautiful views of the sea, facing east, south and west. There are 3 bedrooms