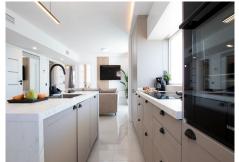

## PENTHOUSE 3 BEDROOMS 2 BATHROOMS IN CALAHONDA

Calahonda

REF# R4435225 - 1.575.000€

| 3    | 2     | 170 m² |
|------|-------|--------|
| Beds | Baths | Built  |

Exclusively! This unique penthouse for rent is located on the Costa del Sol, front line beach, with stunning views of the sea, sand, beach, Africa, Gibraltar, the promenade. The apartment is not rented for long periods of the year, this monthly price is only applicable in the winter months (October to March), in the summer months the apartment is rented for short periods and the price is per night (see price with us during the indicated period). Also in the winter months apart from the rental price the tenants need to pay for utilities (water, internet and electricity). The apartment is a corner penthouse on the beachfront in Calahonda, Mijas Costa, province of Málaga. Completely renovated, without leaving a single detail to chance, the apartment has a large open kitchen, more than 4 meters long and with a large island. All appliances are new, there is a washing machine, dryer, dishwasher, refrigerator, induction hob, microwave, toaster, blender, coffee maker, etc. Fully stocked with a large selection of plates, bowls, glasses, mugs, etc. The kitchen has a lot of light since it has 2 windows, both with views of the sea and the beach. The living room is large and square, with an L-shaped sofa bed, smart TV, sea views from many angles and a door leading to the private terrace. On the terrace of more than 60 m2 there is a covered part, with a large table and 6 chairs, hot and cold air conditioning (split), and the other part of the terrace is without a roof, with a barbecue, sun loungers. and beautiful views of the sea, facing east, south and west. There are 3 bedrooms