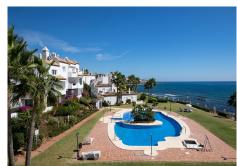

with fitted wardrobes, each bedroom has a window with sea views. There are 2 full bathrooms with shower trays, completely renovated with a minimalist style. There is no elevator, it is a second floor, once on the floor there are no stairs, the floor and the terrace are on the same level. It is an urbanization on the beachfront, with a swimming pool and well-kept gardens and with several direct accesses to the beach.