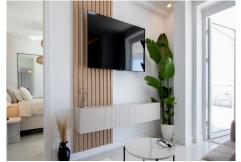

## PENTHOUSE 3 BEDROOMS 2 BATHROOMS IN CALAHONDA

Calahonda

REF# R4435225 - 1.575.000€

| 3    | 2     | 170 m² |
|------|-------|--------|
| Beds | Baths | Built  |

Exclusively! This unique penthouse for rent is located on the Costa del Sol, front line beach, with stunning views of the sea, sand, beach, Africa, Gibraltar, the promenade. The apartment is not rented for long periods of the year, this monthly price is only applicable in the winter months (October to March), in the summer months the apartment is rented for short periods and the price is per night (see price with us during the indicated period). Also in the winter months apart from the rental price the tenants need to pay for utilities (water, internet and electricity). The apartment is a corner penthouse on the beachfront in Calahonda, Mijas Costa, province of Málaga. Completely renovated, without leaving a single detail to chance, the apartment has a large open kitchen, more than 4 meters long and with a large island. All appliances are new, there is a washing machine, dryer, dishwasher, refrigerator, induction hob, microwave, toaster, blender, coffee maker, etc. Fully stocked with a large selection of plates, bowls, glasses, mugs, etc. The kitchen has a lot of light since it has 2 windows, both with views of the sea and the beach. The living room is large and square, with an L-shaped sofa bed, smart TV, sea views from many angles and a door leading to the private terrace. On the terrace of more than 60 m2 there is a covered part, with a large table and 6 chairs, hot and cold air conditioning (split), and the other part of the terrace is without a roof, with a barbecue, sun loungers. and beautiful views of the sea, facing east, south and west. There are 3 bedrooms