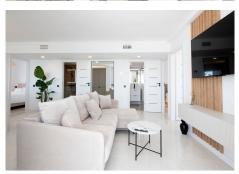

## PENTHOUSE 3 BEDROOMS 2 BATHROOMS IN CALAHONDA

Calahonda

REF# R4435225 - 1.575.000€

| 3    | 2     | 170 m² |
|------|-------|--------|
| Beds | Baths | Built  |

Exclusively! This unique penthouse for rent is located on the Costa del Sol, front line beach, with stunning views of the sea, sand, beach, Africa, Gibraltar, the promenade. The apartment is not rented for long periods of the year, this monthly price is only applicable in the winter months (October to March), in the summer months the apartment is rented for short periods and the price is per night (see price with us during the indicated period). Also in the winter months apart from the rental price the tenants need to pay for utilities (water, internet and electricity). The apartment is a corner penthouse on the beachfront in Calahonda, Mijas Costa, province of Málaga. Completely renovated, without leaving a single detail to chance, the apartment has a large open kitchen, more than 4 meters long and with a large island. All appliances are new, there is a washing machine, dryer, dishwasher, refrigerator, induction hob, microwave, toaster, blender, coffee maker, etc. Fully stocked with a large selection of plates, bowls, glasses, mugs, etc. The kitchen has a lot of light since it has 2 windows, both with views of the sea and the beach. The living room is large and square, with an L-shaped sofa bed, smart TV, sea views from many angles and a door leading to the private terrace. On the terrace of more than 60 m2 there is a covered part, with a large table and 6 chairs, hot and cold air conditioning (split), and the other part of the terrace is without a roof, with a barbecue, sun loungers. and beautiful views of the sea, facing east, south and west. There are 3 bedrooms