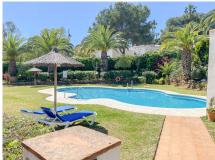

## REF# R4434748 - 280.000€

| 2    | 1     | 80 m² | 22 m²   |
|------|-------|-------|---------|
| Beds | Baths | Built | Terrace |

Great apartment close to all kinds of services in Calahonda! -2 bed 1 bath - West facing with large terrace (22m2). - Urbanization with garden area and swimming pool. - It includes storage room with window and parking space. - Gym with paddle tennis courts at 2 minutes walking distance. - Beach at 10 minutes walking distance. Marbella at 20 minutes by car. - Close to supermarkets and restaurants area.