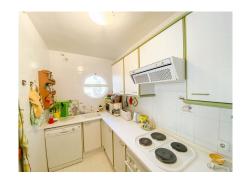

## REF# R4434748 - 280.000€

| 2    | 1     | 80 m² | 22 m²   |
|------|-------|-------|---------|
| Beds | Baths | Built | Terrace |

Great apartment close to all kinds of services in Calahonda! -2 bed 1 bath - West facing with large terrace (22m2). - Urbanization with garden area and swimming pool. - It includes storage room with window and parking space. - Gym with paddle tennis courts at 2 minutes walking distance. - Beach at 10 minutes walking distance. Marbella at 20 minutes by car. - Close to supermarkets and restaurants area.