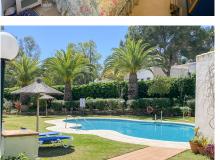

## REF# R4434748 - 280.000€

| 2    | 1     | 80 m² | 22 m²   |
|------|-------|-------|---------|
| Beds | Baths | Built | Terrace |

Great apartment close to all kinds of services in Calahonda! -2 bed 1 bath - West facing with large terrace (22m2). - Urbanization with garden area and swimming pool. - It includes storage room with window and parking space. - Gym with paddle tennis courts at 2 minutes walking distance. - Beach at 10 minutes walking distance. Marbella at 20 minutes by car. - Close to supermarkets and restaurants area.