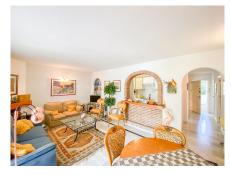

## REF# R4434748 - 280.000€

| 2    | 1     | 80 m² | 22 m²   |
|------|-------|-------|---------|
| Beds | Baths | Built | Terrace |

Great apartment close to all kinds of services in Calahonda! -2 bed 1 bath - West facing with large terrace (22m2). - Urbanization with garden area and swimming pool. - It includes storage room with window and parking space. - Gym with paddle tennis courts at 2 minutes walking distance. - Beach at 10 minutes walking distance. Marbella at 20 minutes by car. - Close to supermarkets and restaurants area.