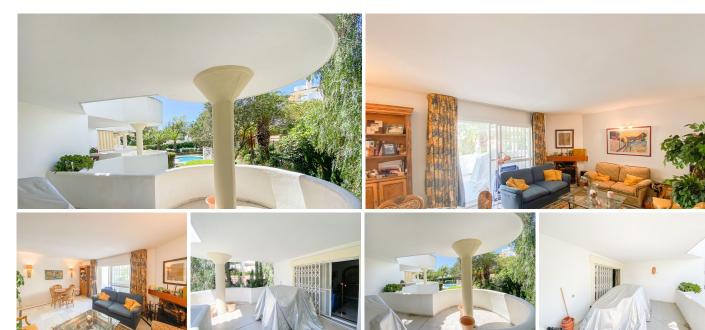

## REF# R4434748 - 280.000€

| 2    | 1     | 80 m² | 22 m²   |
|------|-------|-------|---------|
| Beds | Baths | Built | Terrace |

Great apartment close to all kinds of services in Calahonda! -2 bed 1 bath - West facing with large terrace (22m2). - Urbanization with garden area and swimming pool. - It includes storage room with window and parking space. - Gym with paddle tennis courts at 2 minutes walking distance. - Beach at 10 minutes walking distance. Marbella at 20 minutes by car. - Close to supermarkets and restaurants area.