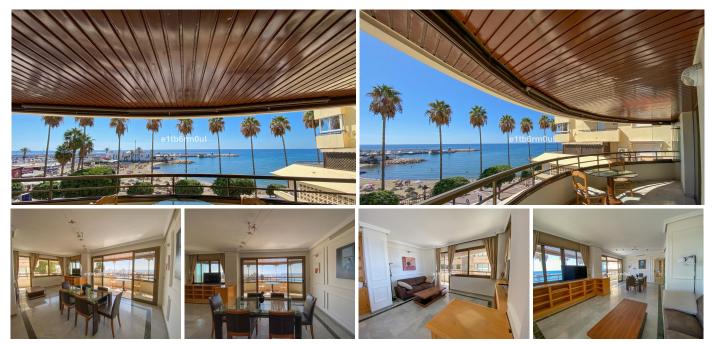

## REF# R4434550 - 1.460.000€

| 3    | 3     | 185 m² | 55 m²   |
|------|-------|--------|---------|
| Beds | Baths | Built  | Terrace |

Location · Location · Location. This apartment could not have a better location. With panoramic unobstructed sea views, and in addition, mountain views this spectacular apartment is distributed in a spacious living room with access to the terraces of with spectacular views of the sea and the mountains, three bedrooms, three bathrooms, two en-suite, fully fitted kitchen. Located In one of the best areas of Marbella is this exclusive south-facing building, the apartments are distributed one per floor. It is a great opportunity to acquire a unique home on the seafront of Marbella both to live all year round or as a vacation rental, close to all services, restaurants, shops, a shopping center, and just 5 minutes from the old town. It is sold with a car parking space and storage room.