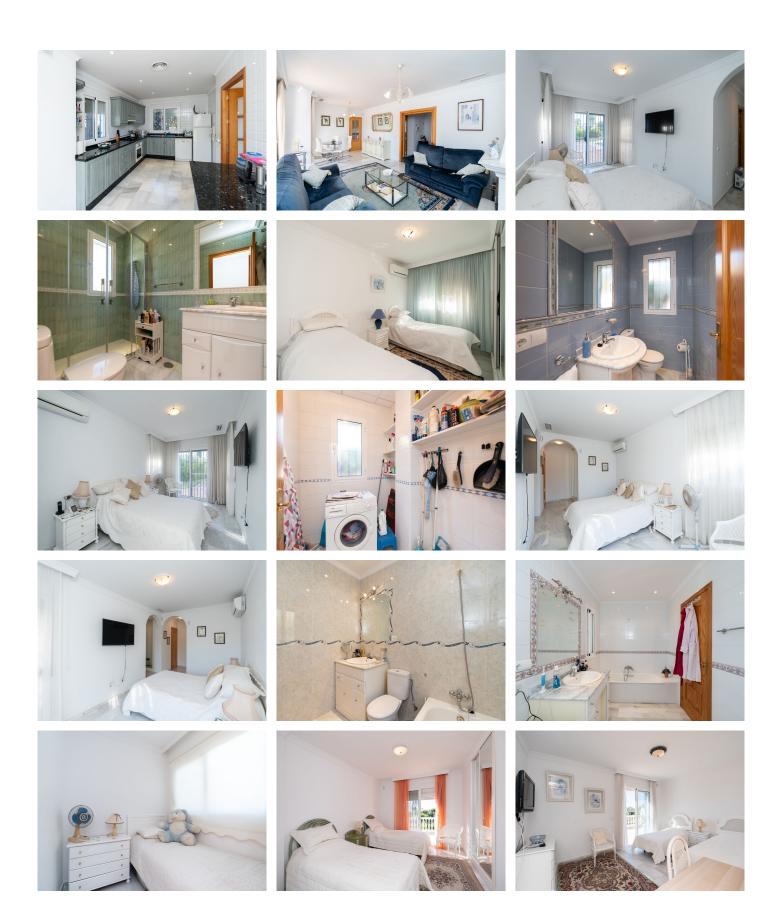

Beautiful Mediterranean Style 5 bed villa 250 metres from the beach, in the popular urbanisation Marbesa in the east of Marbella. Upon entering the villa you get a good impression of this lovely detached villa. From the entrance hall you enter the spacious living room, which leads to a large garden with mature trees, and to a beautiful large swimming pool. The garden and pool are south facing to fully enjoy the sun. The kitchen is open plan, equipped with all appliances and a large pantry. On this floor there is also a guest bedroom and the master bedroom both with their own ensuite bathrooms. On the upper floor you will find 3 more bedrooms which share 1 fully fitted bathroom and have access to a large sun terrace with spectacular sea views. The villa has a total of five bedrooms, three bathrooms and a guest toilet, all with ample space and sufficient wardrobe and storage space. All rooms have air conditioning hot/cold. There is a lock up garage and a car port. LOCATION The villa is situated 250 metres from the beach of Marbesa, east of Marbella. Here you will find several beach clubs and restaurants. Puerto Banus can be reached in about 15 minutes by car. The cosy marina of Cabopino can be reached in 5 minutes by car. There are also several restaurants and terraces around the marina and on the beach. In Marbesa, all important facilities are within walking distance. The Carib Playa beach is 400 metres from the villa. Here you will find several beach restaurants. Some recommended beach restaurants are Simbad Beach and Sugar Bay at 250 metres, Elviria shopping centre is 2 kilometres from the villa. Here you will find several supermarkets and shops and