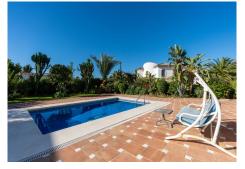

Beautiful Mediterranean Style 5 bed villa 250 metres from the beach, in the popular urbanisation Marbesa in the east of Marbella. Upon entering the villa you get a good impression of this lovely detached villa. From the entrance hall you enter the spacious living room, which leads to a large garden with mature trees, and to a beautiful large swimming pool. The garden and pool are south facing to fully enjoy the sun. The kitchen is open plan, equipped with all appliances and a large pantry. On this floor there is also a guest bedroom and the master bedroom both with their own ensuite bathrooms. On the upper floor you will find 3 more bedrooms which share 1 fully fitted bathroom and have access to a large sun terrace with spectacular sea views. The villa has a total of five bedrooms, three bathrooms and a guest toilet, all with ample space and sufficient wardrobe and storage space. All rooms have air conditioning hot/cold. There is a lock up garage and a car port. LOCATION The villa is situated 250 metres from the beach of Marbesa, east of Marbella. Here you will find several beach clubs and restaurants. Puerto Banus can be reached in about 15 minutes by car. The cosy marina of Cabopino can be reached in 5 minutes by car. There are also several restaurants and terraces around the marina and on the beach. In Marbesa, all important facilities are within walking distance. The Carib Playa beach is 400 metres from the villa. Here you will find several beach restaurants. Some recommended beach restaurants are Simbad Beach and Sugar Bay at 250 metres, Elviria shopping centre is 2 kilometres from the villa. Here you will find several supermarkets and shops and