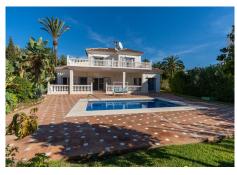

Beautiful Mediterranean Style 5 bed villa 250 metres from the beach, in the popular urbanisation Marbesa in the east of Marbella. Upon entering the villa you get a good impression of this lovely detached villa. From the entrance hall you enter the spacious living room, which leads to a large garden with mature trees, and to a beautiful large swimming pool. The garden and pool are south facing to fully enjoy the sun. The kitchen is open plan, equipped with all appliances and a large pantry. On this floor there is also a guest bedroom and the master bedroom both with their own ensuite bathrooms. On the upper floor you will find 3 more bedrooms which share 1 fully fitted bathroom and have access to a large sun terrace with spectacular sea views. The villa has a total of five bedrooms, three bathrooms and a guest toilet, all with ample space and sufficient wardrobe and storage space. All rooms have air conditioning hot/cold. There is a lock up garage and a car port. LOCATION The villa is situated 250 metres from the beach of Marbesa, east of Marbella. Here you will find several beach clubs and restaurants. Puerto Banus can be reached in about 15 minutes by car. The cosy marina of Cabopino can be reached in 5 minutes by car. There are also several restaurants and terraces around the marina and on the beach. In Marbesa, all important facilities are within walking distance. The Carib Playa beach is 400 metres from the villa. Here you will find several beach restaurants. Some recommended beach restaurants are Simbad Beach and Sugar Bay at 250 metres, Elviria shopping centre is 2 kilometres from the villa. Here you will find several supermarkets and shops and