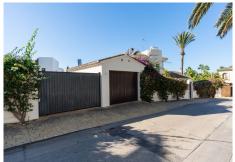

Beautiful Mediterranean Style 5 bed villa 250 metres from the beach, in the popular urbanisation Marbesa in the east of Marbella. Upon entering the villa you get a good impression of this lovely detached villa. From the entrance hall you enter the spacious living room, which leads to a large garden with mature trees, and to a beautiful large swimming pool. The garden and pool are south facing to fully enjoy the sun. The kitchen is open plan, equipped with all appliances and a large pantry. On this floor there is also a guest bedroom and the master bedroom both with their own ensuite bathrooms. On the upper floor you will find 3 more bedrooms which share 1 fully fitted bathroom and have access to a large sun terrace with spectacular sea views. The villa has a total of five bedrooms, three bathrooms and a guest toilet, all with ample space and sufficient wardrobe and storage space. All rooms have air conditioning hot/cold. There is a lock up garage and a car port. LOCATION The villa is situated 250 metres from the beach of Marbesa, east of Marbella. Here you will find several beach clubs and restaurants. Puerto Banus can be reached in about 15 minutes by car. The cosy marina of Cabopino can be reached in 5 minutes by car. There are also several restaurants and terraces around the marina and on the beach. In Marbesa, all important facilities are within walking distance. The Carib Playa beach is 400 metres from the villa. Here you will find several beach restaurants. Some recommended beach restaurants are Simbad Beach and Sugar Bay at 250 metres, Elviria shopping centre is 2 kilometres from the villa. Here you will find several supermarkets and shops and

## silversea

a wide selection of good international and local restaurants. SECURITY The villa is completely closed and fenced and has an alarm system.