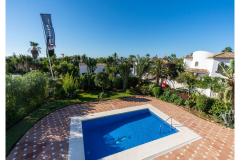

Beautiful Mediterranean Style 5 bed villa 250 metres from the beach, in the popular urbanisation Marbesa in the east of Marbella. Upon entering the villa you get a good impression of this lovely detached villa. From the entrance hall you enter the spacious living room, which leads to a large garden with mature trees, and to a beautiful large swimming pool. The garden and pool are south facing to fully enjoy the sun. The kitchen is open plan, equipped with all appliances and a large pantry. On this floor there is also a guest bedroom and the master bedroom both with their own ensuite bathrooms. On the upper floor you will find 3 more bedrooms which share 1 fully fitted bathroom and have access to a large sun terrace with spectacular sea views. The villa has a total of five bedrooms, three bathrooms and a guest toilet, all with ample space and sufficient wardrobe and storage space. All rooms have air conditioning hot/cold. There is a lock up garage and a car port. LOCATION The villa is situated 250 metres from the beach of Marbesa, east of Marbella. Here you will find several beach clubs and restaurants. Puerto Banus can be reached in about 15 minutes by car. The cosy marina of Cabopino can be reached in 5 minutes by car. There are also several restaurants and terraces around the marina and on the beach. In Marbesa, all important facilities are within walking distance. The Carib Playa beach is 400 metres from the villa. Here you will find several beach restaurants. Some recommended beach restaurants are Simbad Beach and Sugar Bay at 250 metres, Elviria shopping centre is 2 kilometres from the villa. Here you will find several supermarkets and shops and