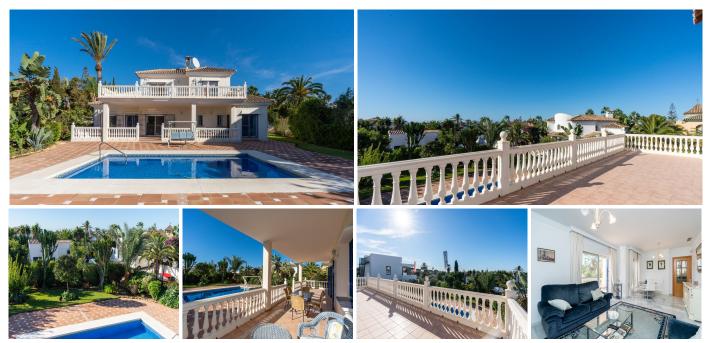

Beautiful Mediterranean Style 5 bed villa 250 metres from the beach, in the popular urbanisation Marbesa in the east of Marbella. Upon entering the villa you get a good impression of this lovely detached villa. From the entrance hall you enter the spacious living room, which leads to a large garden with mature trees, and to a beautiful large swimming pool. The garden and pool are south facing to fully enjoy the sun. The kitchen is open plan, equipped with all appliances and a large pantry. On this floor there is also a guest bedroom and the master bedroom both with their own ensuite bathrooms. On the upper floor you will find 3 more bedrooms which share 1 fully fitted bathroom and have access to a large sun terrace with spectacular sea views. The villa has a total of five bedrooms, three bathrooms and a guest toilet, all with ample space and sufficient wardrobe and storage space. All rooms have air conditioning hot/cold. There is a lock up garage and a car port. LOCATION The villa is situated 250 metres from the beach of Marbesa, east of Marbella. Here you will find several beach clubs and restaurants. Puerto Banus can be reached in about 15 minutes by car. The cosy marina of Cabopino can be reached in 5 minutes by car. There are also several restaurants and terraces around the marina and on the beach. In Marbesa, all important facilities are within walking distance. The Carib Playa beach is 400 metres from the villa. Here you will find several beach restaurants. Some recommended beach restaurants are Simbad Beach and Sugar Bay at 250 metres, Elviria shopping centre is 2 kilometres from the villa. Here you will find several supermarkets and shops and