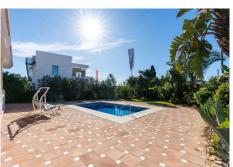

Beautiful Mediterranean Style 5 bed villa 250 metres from the beach, in the popular urbanisation Marbesa in the east of Marbella. Upon entering the villa you get a good impression of this lovely detached villa. From the entrance hall you enter the spacious living room, which leads to a large garden with mature trees, and to a beautiful large swimming pool. The garden and pool are south facing to fully enjoy the sun. The kitchen is open plan, equipped with all appliances and a large pantry. On this floor there is also a guest bedroom and the master bedroom both with their own ensuite bathrooms. On the upper floor you will find 3 more bedrooms which share 1 fully fitted bathroom and have access to a large sun terrace with spectacular sea views. The villa has a total of five bedrooms, three bathrooms and a guest toilet, all with ample space and sufficient wardrobe and storage space. All rooms have air conditioning hot/cold. There is a lock up garage and a car port. LOCATION The villa is situated 250 metres from the beach of Marbesa, east of Marbella. Here you will find several beach clubs and restaurants. Puerto Banus can be reached in about 15 minutes by car. The cosy marina of Cabopino can be reached in 5 minutes by car. There are also several restaurants and terraces around the marina and on the beach. In Marbesa, all important facilities are within walking distance. The Carib Playa beach is 400 metres from the villa. Here you will find several beach restaurants. Some recommended beach restaurants are Simbad Beach and Sugar Bay at 250 metres, Elviria shopping centre is 2 kilometres from the villa. Here you will find several supermarkets and shops and