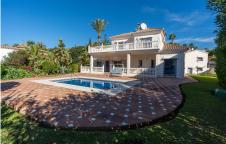

Beautiful Mediterranean Style 5 bed villa 250 metres from the beach, in the popular urbanisation Marbesa in the east of Marbella. Upon entering the villa you get a good impression of this lovely detached villa. From the entrance hall you enter the spacious living room, which leads to a large garden with mature trees, and to a beautiful large swimming pool. The garden and pool are south facing to fully enjoy the sun. The kitchen is open plan, equipped with all appliances and a large pantry. On this floor there is also a guest bedroom and the master bedroom both with their own ensuite bathrooms. On the upper floor you will find 3 more bedrooms which share 1 fully fitted bathroom and have access to a large sun terrace with spectacular sea views. The villa has a total of five bedrooms, three bathrooms and a guest toilet, all with ample space and sufficient wardrobe and storage space. All rooms have air conditioning hot/cold. There is a lock up garage and a car port. LOCATION The villa is situated 250 metres from the beach of Marbesa, east of Marbella. Here you will find several beach clubs and restaurants. Puerto Banus can be reached in about 15 minutes by car. The cosy marina of Cabopino can be reached in 5 minutes by car. There are also several restaurants and terraces around the marina and on the beach. In Marbesa, all important facilities are within walking distance. The Carib Playa beach is 400 metres from the villa. Here you will find several beach restaurants. Some recommended beach restaurants are Simbad Beach and Sugar Bay at 250 metres, Elviria shopping centre is 2 kilometres from the villa. Here you will find several supermarkets and shops and