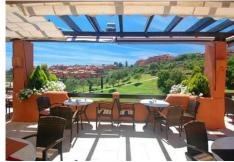

Excellent corner garden apartment located in the protected area of La Mairena (UNESCO Biosphere) on the heights of Elviria. The property enjoys fantastic privacy thanks to its corner position with good size terrace and large private use garden. Bright living room open onto the terrace equipped with glass curtains, fully fitted open style kitchen, very good quality specifications, including top quality Saloni flooring, double glazed window, with shutters in the bedrooms, Hot&Cold A/C, solar panel for hot water, private parking place, etc... The complex offers landscaped gardens, a lovely swimming-pool and free access to El Soto Golf club facilities which includes 9 holes Golf course, Tennis and Paddle Courts, Gymnasium, Sauna, Turkish Bath, Hydro-SPA, putting green, children play ground and a superb bar-restaurant with free wifi, beautiful terraces, BBQ area and evening entertainments. Bedroom: 3 | Bathroom: 2 | Interior size: 104m2 | Terraces: 21m2 | Swimming-pool: communal | Private parking | Facing: S-SE Airport: 30 min drive - Marbella Town: 13 min drive - Puerto Banus: 17 min drive - Golf course: On-site - Beach: 8 min drive - Amenities: 7 min drive - Public Transports: 8 min drive Our team works incessantly to make sure that the description and the sales prices for the properties offered on this website are correct and up to date. Notwithstanding, the information contained in this website is subject to errors and omissions, and the properties themselves subject to price changes, prior sale or withdrawal from market. The property market