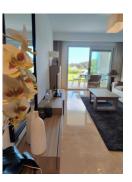

Excellent corner garden apartment located in the protected area of La Mairena (UNESCO Biosphere) on the heights of Elviria. The property enjoys fantastic privacy thanks to its corner position with good size terrace and large private use garden. Bright living room open onto the terrace equipped with glass curtains, fully fitted open style kitchen, very good quality specifications, including top quality Saloni flooring, double glazed window, with shutters in the bedrooms, Hot&Cold A/C, solar panel for hot water, private parking place, etc... The complex offers landscaped gardens, a lovely swimming-pool and free access to El Soto Golf club facilities which includes 9 holes Golf course, Tennis and Paddle Courts, Gymnasium, Sauna, Turkish Bath, Hydro-SPA, putting green, children play ground and a superb bar-restaurant with free wifi, beautiful terraces, BBQ area and evening entertainments. Bedroom: 3 | Bathroom: 2 | Interior size: 104m2 | Terraces: 21m2 | Swimming-pool: communal | Private parking | Facing: S-SE Airport: 30 min drive - Marbella Town: 13 min drive - Puerto Banus: 17 min drive - Golf course: On-site - Beach: 8 min drive - Amenities: 7 min drive - Public Transports: 8 min drive Our team works incessantly to make sure that the description and the sales prices for the properties offered on this website are correct and up to date. Notwithstanding, the information contained in this website is subject to errors and omissions, and the properties themselves subject to price changes, prior sale or withdrawal from market. The property market