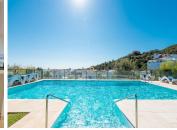

Excellent corner garden apartment located in the protected area of La Mairena (UNESCO Biosphere) on the heights of Elviria. The property enjoys fantastic privacy thanks to its corner position with good size terrace and large private use garden. Bright living room open onto the terrace equipped with glass curtains, fully fitted open style kitchen, very good quality specifications, including top quality Saloni flooring, double glazed window, with shutters in the bedrooms, Hot&Cold A/C, solar panel for hot water, private parking place, etc... The complex offers landscaped gardens, a lovely swimming-pool and free access to El Soto Golf club facilities which includes 9 holes Golf course, Tennis and Paddle Courts, Gymnasium, Sauna, Turkish Bath, Hydro-SPA, putting green, children play ground and a superb bar-restaurant with free wifi, beautiful terraces, BBQ area and evening entertainments. Bedroom: 3 | Bathroom: 2 | Interior size: 104m2 | Terraces: 21m2 | Swimming-pool: communal | Private parking | Facing: S-SE Airport: 30 min drive - Marbella Town: 13 min drive - Puerto Banus: 17 min drive - Golf course: On-site - Beach: 8 min drive - Amenities: 7 min drive - Public Transports: 8 min drive Our team works incessantly to make sure that the description and the sales prices for the properties offered on this website are correct and up to date. Notwithstanding, the information contained in this website is subject to errors and omissions, and the properties themselves subject to price changes, prior sale or withdrawal from market. The property market