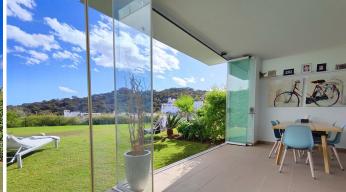

Excellent corner garden apartment located in the protected area of La Mairena (UNESCO Biosphere) on the heights of Elviria. The property enjoys fantastic privacy thanks to its corner position with good size terrace and large private use garden. Bright living room open onto the terrace equipped with glass curtains, fully fitted open style kitchen, very good quality specifications, including top quality Saloni flooring, double glazed window, with shutters in the bedrooms, Hot&Cold A/C, solar panel for hot water, private parking place, etc... The complex offers landscaped gardens, a lovely swimming-pool and free access to El Soto Golf club facilities which includes 9 holes Golf course, Tennis and Paddle Courts, Gymnasium, Sauna, Turkish Bath, Hydro-SPA, putting green, children play ground and a superb bar-restaurant with free wifi, beautiful terraces, BBQ area and evening entertainments. Bedroom: 3 | Bathroom: 2 | Interior size: 104m2 | Terraces: 21m2 | Swimming-pool: communal | Private parking | Facing: S-SE Airport: 30 min drive - Marbella Town: 13 min drive - Puerto Banus: 17 min drive - Golf course: On-site - Beach: 8 min drive - Amenities: 7 min drive - Public Transports: 8 min drive Our team works incessantly to make sure that the description and the sales prices for the properties offered on this website are correct and up to date. Notwithstanding, the information contained in this website is subject to errors and omissions, and the properties themselves subject to price changes, prior sale or withdrawal from market. The property market