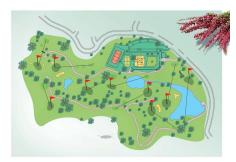

Excellent corner garden apartment located in the protected area of La Mairena (UNESCO Biosphere) on the heights of Elviria. The property enjoys fantastic privacy thanks to its corner position with good size terrace and large private use garden. Bright living room open onto the terrace equipped with glass curtains, fully fitted open style kitchen, very good quality specifications, including top quality Saloni flooring, double glazed window, with shutters in the bedrooms, Hot&Cold A/C, solar panel for hot water, private parking place, etc... The complex offers landscaped gardens, a lovely swimming-pool and free access to El Soto Golf club facilities which includes 9 holes Golf course, Tennis and Paddle Courts, Gymnasium, Sauna, Turkish Bath, Hydro-SPA, putting green, children play ground and a superb bar-restaurant with free wifi, beautiful terraces, BBQ area and evening entertainments. Bedroom: 3 | Bathroom: 2 | Interior size: 104m2 | Terraces: 21m2 | Swimming-pool: communal | Private parking | Facing: S-SE Airport: 30 min drive - Marbella Town: 13 min drive - Puerto Banus: 17 min drive - Golf course: On-site - Beach: 8 min drive - Amenities: 7 min drive - Public Transports: 8 min drive Our team works incessantly to make sure that the description and the sales prices for the properties offered on this website are correct and up to date. Notwithstanding, the information contained in this website is subject to errors and omissions, and the properties themselves subject to price changes, prior sale or withdrawal from market. The property market