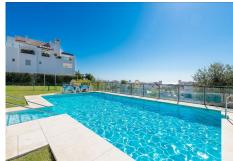

Excellent corner garden apartment located in the protected area of La Mairena (UNESCO Biosphere) on the heights of Elviria. The property enjoys fantastic privacy thanks to its corner position with good size terrace and large private use garden. Bright living room open onto the terrace equipped with glass curtains, fully fitted open style kitchen, very good quality specifications, including top quality Saloni flooring, double glazed window, with shutters in the bedrooms, Hot&Cold A/C, solar panel for hot water, private parking place, etc... The complex offers landscaped gardens, a lovely swimming-pool and free access to El Soto Golf club facilities which includes 9 holes Golf course, Tennis and Paddle Courts, Gymnasium, Sauna, Turkish Bath, Hydro-SPA, putting green, children play ground and a superb bar-restaurant with free wifi, beautiful terraces, BBQ area and evening entertainments. Bedroom: 3 | Bathroom: 2 | Interior size: 104m2 | Terraces: 21m2 | Swimming-pool: communal | Private parking | Facing: S-SE Airport: 30 min drive - Marbella Town: 13 min drive - Puerto Banus: 17 min drive - Golf course: On-site - Beach: 8 min drive - Amenities: 7 min drive - Public Transports: 8 min drive Our team works incessantly to make sure that the description and the sales prices for the properties offered on this website are correct and up to date. Notwithstanding, the information contained in this website is subject to errors and omissions, and the properties themselves subject to price changes, prior sale or withdrawal from market. The property market