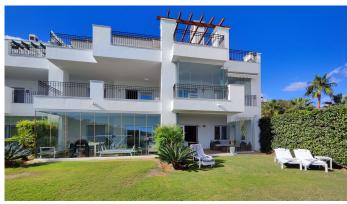

Excellent corner garden apartment located in the protected area of La Mairena (UNESCO Biosphere) on the heights of Elviria. The property enjoys fantastic privacy thanks to its corner position with good size terrace and large private use garden. Bright living room open onto the terrace equipped with glass curtains, fully fitted open style kitchen, very good quality specifications, including top quality Saloni flooring, double glazed window, with shutters in the bedrooms, Hot&Cold A/C, solar panel for hot water, private parking place, etc... The complex offers landscaped gardens, a lovely swimming-pool and free access to El Soto Golf club facilities which includes 9 holes Golf course, Tennis and Paddle Courts, Gymnasium, Sauna, Turkish Bath, Hydro-SPA, putting green, children play ground and a superb bar-restaurant with free wifi, beautiful terraces, BBQ area and evening entertainments. Bedroom: 3 | Bathroom: 2 | Interior size: 104m2 | Terraces: 21m2 | Swimming-pool: communal | Private parking | Facing: S-SE Airport: 30 min drive - Marbella Town: 13 min drive - Puerto Banus: 17 min drive - Golf course: On-site - Beach: 8 min drive - Amenities: 7 min drive - Public Transports: 8 min drive Our team works incessantly to make sure that the description and the sales prices for the properties offered on this website are correct and up to date. Notwithstanding, the information contained in this website is subject to errors and omissions, and the properties themselves subject to price changes, prior sale or withdrawal from market. The property market