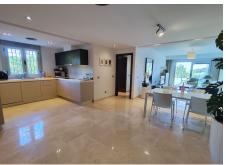

Excellent corner garden apartment located in the protected area of La Mairena (UNESCO Biosphere) on the heights of Elviria. The property enjoys fantastic privacy thanks to its corner position with good size terrace and large private use garden. Bright living room open onto the terrace equipped with glass curtains, fully fitted open style kitchen, very good quality specifications, including top quality Saloni flooring, double glazed window, with shutters in the bedrooms, Hot&Cold A/C, solar panel for hot water, private parking place, etc... The complex offers landscaped gardens, a lovely swimming-pool and free access to El Soto Golf club facilities which includes 9 holes Golf course, Tennis and Paddle Courts, Gymnasium, Sauna, Turkish Bath, Hydro-SPA, putting green, children play ground and a superb bar-restaurant with free wifi, beautiful terraces, BBQ area and evening entertainments. Bedroom: 3 | Bathroom: 2 | Interior size: 104m2 | Terraces: 21m2 | Swimming-pool: communal | Private parking | Facing: S-SE Airport: 30 min drive - Marbella Town: 13 min drive - Puerto Banus: 17 min drive - Golf course: On-site - Beach: 8 min drive - Amenities: 7 min drive - Public Transports: 8 min drive Our team works incessantly to make sure that the description and the sales prices for the properties offered on this website are correct and up to date. Notwithstanding, the information contained in this website is subject to errors and omissions, and the properties themselves subject to price changes, prior sale or withdrawal from market. The property market