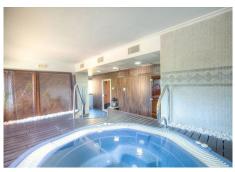

Excellent corner garden apartment located in the protected area of La Mairena (UNESCO Biosphere) on the heights of Elviria. The property enjoys fantastic privacy thanks to its corner position with good size terrace and large private use garden. Bright living room open onto the terrace equipped with glass curtains, fully fitted open style kitchen, very good quality specifications, including top quality Saloni flooring, double glazed window, with shutters in the bedrooms, Hot&Cold A/C, solar panel for hot water, private parking place, etc... The complex offers landscaped gardens, a lovely swimming-pool and free access to El Soto Golf club facilities which includes 9 holes Golf course, Tennis and Paddle Courts, Gymnasium, Sauna, Turkish Bath, Hydro-SPA, putting green, children play ground and a superb bar-restaurant with free wifi, beautiful terraces, BBQ area and evening entertainments. Bedroom: 3 | Bathroom: 2 | Interior size: 104m2 | Terraces: 21m2 | Swimming-pool: communal | Private parking | Facing: S-SE Airport: 30 min drive - Marbella Town: 13 min drive - Puerto Banus: 17 min drive - Golf course: On-site - Beach: 8 min drive - Amenities: 7 min drive - Public Transports: 8 min drive Our team works incessantly to make sure that the description and the sales prices for the properties offered on this website are correct and up to date. Notwithstanding, the information contained in this website is subject to errors and omissions, and the properties themselves subject to price changes, prior sale or withdrawal from market. The property market