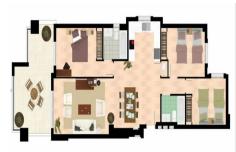

## GROUND FLOOR APARTMENT 3 BEDROOMS 2 BATHROOMS IN LA MAIRENA

La Mairena

REF# R4432711 - 392.000€

| 3    | 2     | 104 m <sup>2</sup> | 20 m <sup>2</sup> | 21 m²   |
|------|-------|--------------------|-------------------|---------|
| Beds | Baths | Built              | Plot              | Terrace |

Excellent corner garden apartment located in the protected area of La Mairena (UNESCO Biosphere) on the heights of Elviria. The property enjoys fantastic privacy thanks to its corner position with good size terrace and large private use garden. Bright living room open onto the terrace equipped with glass curtains, fully fitted open style kitchen, very good quality specifications, including top quality Saloni flooring, double glazed window, with shutters in the bedrooms, Hot&Cold A/C, solar panel for hot water, private parking place, etc... The complex offers landscaped gardens, a lovely swimming-pool and free access to El Soto Golf club facilities which includes 9 holes Golf course, Tennis and Paddle Courts, Gymnasium, Sauna, Turkish Bath, Hydro-SPA, putting green, children play ground and a superb bar-restaurant with free wifi, beautiful terraces, BBQ area and evening entertainments. Bedroom: 3 | Bathroom: 2 | Interior size: 104m2 | Terraces: 21m2 | Swimming-pool: communal | Private parking | Facing: S-SE Airport: 30 min drive - Marbella Town: 13 min drive - Puerto Banus: 17 min drive - Golf course: On-site - Beach: 8 min drive - Amenities: 7 min drive - Public Transports: 8 min drive Our team works incessantly to make sure that the description and the sales prices for the properties offered on this website are correct and up to date. Notwithstanding, the information contained in this website is subject to errors and omissions, and the properties themselves subject to price changes, prior sale or withdrawal from market. The property market