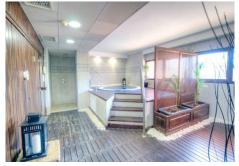

Excellent corner garden apartment located in the protected area of La Mairena (UNESCO Biosphere) on the heights of Elviria. The property enjoys fantastic privacy thanks to its corner position with good size terrace and large private use garden. Bright living room open onto the terrace equipped with glass curtains, fully fitted open style kitchen, very good quality specifications, including top quality Saloni flooring, double glazed window, with shutters in the bedrooms, Hot&Cold A/C, solar panel for hot water, private parking place, etc... The complex offers landscaped gardens, a lovely swimming-pool and free access to El Soto Golf club facilities which includes 9 holes Golf course, Tennis and Paddle Courts, Gymnasium, Sauna, Turkish Bath, Hydro-SPA, putting green, children play ground and a superb bar-restaurant with free wifi, beautiful terraces, BBQ area and evening entertainments. Bedroom: 3 | Bathroom: 2 | Interior size: 104m2 | Terraces: 21m2 | Swimming-pool: communal | Private parking | Facing: S-SE Airport: 30 min drive - Marbella Town: 13 min drive - Puerto Banus: 17 min drive - Golf course: On-site - Beach: 8 min drive - Amenities: 7 min drive - Public Transports: 8 min drive Our team works incessantly to make sure that the description and the sales prices for the properties offered on this website are correct and up to date. Notwithstanding, the information contained in this website is subject to errors and omissions, and the properties themselves subject to price changes, prior sale or withdrawal from market. The property market