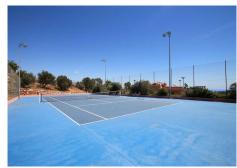

Excellent corner garden apartment located in the protected area of La Mairena (UNESCO Biosphere) on the heights of Elviria. The property enjoys fantastic privacy thanks to its corner position with good size terrace and large private use garden. Bright living room open onto the terrace equipped with glass curtains, fully fitted open style kitchen, very good quality specifications, including top quality Saloni flooring, double glazed window, with shutters in the bedrooms, Hot&Cold A/C, solar panel for hot water, private parking place, etc... The complex offers landscaped gardens, a lovely swimming-pool and free access to El Soto Golf club facilities which includes 9 holes Golf course, Tennis and Paddle Courts, Gymnasium, Sauna, Turkish Bath, Hydro-SPA, putting green, children play ground and a superb bar-restaurant with free wifi, beautiful terraces, BBQ area and evening entertainments. Bedroom: 3 | Bathroom: 2 | Interior size: 104m2 | Terraces: 21m2 | Swimming-pool: communal | Private parking | Facing: S-SE Airport: 30 min drive - Marbella Town: 13 min drive - Puerto Banus: 17 min drive - Golf course: On-site - Beach: 8 min drive - Amenities: 7 min drive - Public Transports: 8 min drive Our team works incessantly to make sure that the description and the sales prices for the properties offered on this website are correct and up to date. Notwithstanding, the information contained in this website is subject to errors and omissions, and the properties themselves subject to price changes, prior sale or withdrawal from market. The property market