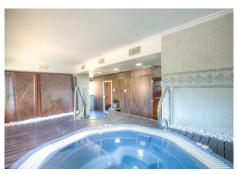

Excellent corner garden apartment located in the protected area of La Mairena (UNESCO Biosphere) on the heights of Elviria. The property enjoys fantastic privacy thanks to its corner position with good size terrace and large private use garden. Bright living room open onto the terrace equipped with glass curtains, fully fitted open style kitchen, very good quality specifications, including top quality Saloni flooring, double glazed window, with shutters in the bedrooms, Hot&Cold A/C, solar panel for hot water, private parking place, etc... The complex offers landscaped gardens, a lovely swimming-pool and free access to El Soto Golf club facilities which includes 9 holes Golf course, Tennis and Paddle Courts, Gymnasium, Sauna, Turkish Bath, Hydro-SPA, putting green, children play ground and a superb bar-restaurant with free wifi, beautiful terraces, BBQ area and evening entertainments. Bedroom: 3 | Bathroom: 2 | Interior size: 104m2 | Terraces: 21m2 | Swimming-pool: communal | Private parking | Facing: S-SE Airport: 30 min drive - Marbella Town: 13 min drive - Puerto Banus: 17 min drive - Golf course: On-site - Beach: 8 min drive - Amenities: 7 min drive - Public Transports: 8 min drive Our team works incessantly to make sure that the description and the sales prices for the properties offered on this website are correct and up to date. Notwithstanding, the information contained in this website is subject to errors and omissions, and the properties themselves subject to price changes, prior sale or withdrawal from market. The property market