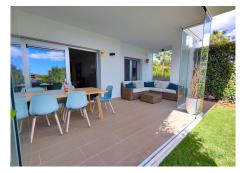

Excellent corner garden apartment located in the protected area of La Mairena (UNESCO Biosphere) on the heights of Elviria. The property enjoys fantastic privacy thanks to its corner position with good size terrace and large private use garden. Bright living room open onto the terrace equipped with glass curtains, fully fitted open style kitchen, very good quality specifications, including top quality Saloni flooring, double glazed window, with shutters in the bedrooms, Hot&Cold A/C, solar panel for hot water, private parking place, etc... The complex offers landscaped gardens, a lovely swimming-pool and free access to El Soto Golf club facilities which includes 9 holes Golf course, Tennis and Paddle Courts, Gymnasium, Sauna, Turkish Bath, Hydro-SPA, putting green, children play ground and a superb bar-restaurant with free wifi, beautiful terraces, BBQ area and evening entertainments. Bedroom: 3 | Bathroom: 2 | Interior size: 104m2 | Terraces: 21m2 | Swimming-pool: communal | Private parking | Facing: S-SE Airport: 30 min drive - Marbella Town: 13 min drive - Puerto Banus: 17 min drive - Golf course: On-site - Beach: 8 min drive - Amenities: 7 min drive - Public Transports: 8 min drive Our team works incessantly to make sure that the description and the sales prices for the properties offered on this website are correct and up to date. Notwithstanding, the information contained in this website is subject to errors and omissions, and the properties themselves subject to price changes, prior sale or withdrawal from market. The property market