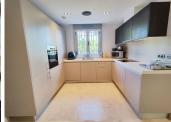

Excellent corner garden apartment located in the protected area of La Mairena (UNESCO Biosphere) on the heights of Elviria. The property enjoys fantastic privacy thanks to its corner position with good size terrace and large private use garden. Bright living room open onto the terrace equipped with glass curtains, fully fitted open style kitchen, very good quality specifications, including top quality Saloni flooring, double glazed window, with shutters in the bedrooms, Hot&Cold A/C, solar panel for hot water, private parking place, etc... The complex offers landscaped gardens, a lovely swimming-pool and free access to El Soto Golf club facilities which includes 9 holes Golf course, Tennis and Paddle Courts, Gymnasium, Sauna, Turkish Bath, Hydro-SPA, putting green, children play ground and a superb bar-restaurant with free wifi, beautiful terraces, BBQ area and evening entertainments. Bedroom: 3 | Bathroom: 2 | Interior size: 104m2 | Terraces: 21m2 | Swimming-pool: communal | Private parking | Facing: S-SE Airport: 30 min drive - Marbella Town: 13 min drive - Puerto Banus: 17 min drive - Golf course: On-site - Beach: 8 min drive - Amenities: 7 min drive - Public Transports: 8 min drive Our team works incessantly to make sure that the description and the sales prices for the properties offered on this website are correct and up to date. Notwithstanding, the information contained in this website is subject to errors and omissions, and the properties themselves subject to price changes, prior sale or withdrawal from market. The property market