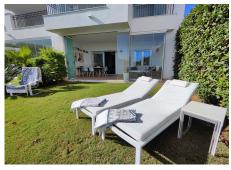

Excellent corner garden apartment located in the protected area of La Mairena (UNESCO Biosphere) on the heights of Elviria. The property enjoys fantastic privacy thanks to its corner position with good size terrace and large private use garden. Bright living room open onto the terrace equipped with glass curtains, fully fitted open style kitchen, very good quality specifications, including top quality Saloni flooring, double glazed window, with shutters in the bedrooms, Hot&Cold A/C, solar panel for hot water, private parking place, etc... The complex offers landscaped gardens, a lovely swimming-pool and free access to El Soto Golf club facilities which includes 9 holes Golf course, Tennis and Paddle Courts, Gymnasium, Sauna, Turkish Bath, Hydro-SPA, putting green, children play ground and a superb bar-restaurant with free wifi, beautiful terraces, BBQ area and evening entertainments. Bedroom: 3 | Bathroom: 2 | Interior size: 104m2 | Terraces: 21m2 | Swimming-pool: communal | Private parking | Facing: S-SE Airport: 30 min drive - Marbella Town: 13 min drive - Puerto Banus: 17 min drive - Golf course: On-site - Beach: 8 min drive - Amenities: 7 min drive - Public Transports: 8 min drive Our team works incessantly to make sure that the description and the sales prices for the properties offered on this website are correct and up to date. Notwithstanding, the information contained in this website is subject to errors and omissions, and the properties themselves subject to price changes, prior sale or withdrawal from market. The property market