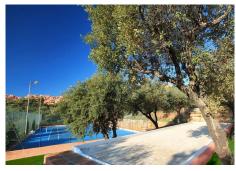

Excellent corner garden apartment located in the protected area of La Mairena (UNESCO Biosphere) on the heights of Elviria. The property enjoys fantastic privacy thanks to its corner position with good size terrace and large private use garden. Bright living room open onto the terrace equipped with glass curtains, fully fitted open style kitchen, very good quality specifications, including top quality Saloni flooring, double glazed window, with shutters in the bedrooms, Hot&Cold A/C, solar panel for hot water, private parking place, etc... The complex offers landscaped gardens, a lovely swimming-pool and free access to El Soto Golf club facilities which includes 9 holes Golf course, Tennis and Paddle Courts, Gymnasium, Sauna, Turkish Bath, Hydro-SPA, putting green, children play ground and a superb bar-restaurant with free wifi, beautiful terraces, BBQ area and evening entertainments. Bedroom: 3 | Bathroom: 2 | Interior size: 104m2 | Terraces: 21m2 | Swimming-pool: communal | Private parking | Facing: S-SE Airport: 30 min drive - Marbella Town: 13 min drive - Puerto Banus: 17 min drive - Golf course: On-site - Beach: 8 min drive - Amenities: 7 min drive - Public Transports: 8 min drive Our team works incessantly to make sure that the description and the sales prices for the properties offered on this website are correct and up to date. Notwithstanding, the information contained in this website is subject to errors and omissions, and the properties themselves subject to price changes, prior sale or withdrawal from market. The property market