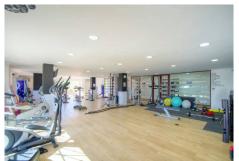

Excellent corner garden apartment located in the protected area of La Mairena (UNESCO Biosphere) on the heights of Elviria. The property enjoys fantastic privacy thanks to its corner position with good size terrace and large private use garden. Bright living room open onto the terrace equipped with glass curtains, fully fitted open style kitchen, very good quality specifications, including top quality Saloni flooring, double glazed window, with shutters in the bedrooms, Hot&Cold A/C, solar panel for hot water, private parking place, etc... The complex offers landscaped gardens, a lovely swimming-pool and free access to El Soto Golf club facilities which includes 9 holes Golf course, Tennis and Paddle Courts, Gymnasium, Sauna, Turkish Bath, Hydro-SPA, putting green, children play ground and a superb bar-restaurant with free wifi, beautiful terraces, BBQ area and evening entertainments. Bedroom: 3 | Bathroom: 2 | Interior size: 104m2 | Terraces: 21m2 | Swimming-pool: communal | Private parking | Facing: S-SE Airport: 30 min drive - Marbella Town: 13 min drive - Puerto Banus: 17 min drive - Golf course: On-site - Beach: 8 min drive - Amenities: 7 min drive - Public Transports: 8 min drive Our team works incessantly to make sure that the description and the sales prices for the properties offered on this website are correct and up to date. Notwithstanding, the information contained in this website is subject to errors and omissions, and the properties themselves subject to price changes, prior sale or withdrawal from market. The property market