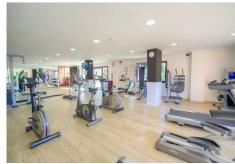

Excellent corner garden apartment located in the protected area of La Mairena (UNESCO Biosphere) on the heights of Elviria. The property enjoys fantastic privacy thanks to its corner position with good size terrace and large private use garden. Bright living room open onto the terrace equipped with glass curtains, fully fitted open style kitchen, very good quality specifications, including top quality Saloni flooring, double glazed window, with shutters in the bedrooms, Hot&Cold A/C, solar panel for hot water, private parking place, etc... The complex offers landscaped gardens, a lovely swimming-pool and free access to El Soto Golf club facilities which includes 9 holes Golf course, Tennis and Paddle Courts, Gymnasium, Sauna, Turkish Bath, Hydro-SPA, putting green, children play ground and a superb bar-restaurant with free wifi, beautiful terraces, BBQ area and evening entertainments. Bedroom: 3 | Bathroom: 2 | Interior size: 104m2 | Terraces: 21m2 | Swimming-pool: communal | Private parking | Facing: S-SE Airport: 30 min drive - Marbella Town: 13 min drive - Puerto Banus: 17 min drive - Golf course: On-site - Beach: 8 min drive - Amenities: 7 min drive - Public Transports: 8 min drive Our team works incessantly to make sure that the description and the sales prices for the properties offered on this website are correct and up to date. Notwithstanding, the information contained in this website is subject to errors and omissions, and the properties themselves subject to price changes, prior sale or withdrawal from market. The property market