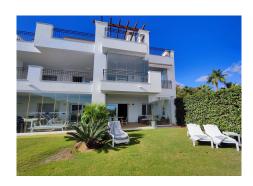

Excellent corner garden apartment located in the protected area of La Mairena (UNESCO Biosphere) on the heights of Elviria. The property enjoys fantastic privacy thanks to its corner position with good size terrace and large private use garden. Bright living room open onto the terrace equipped with glass curtains, fully fitted open style kitchen, very good quality specifications, including top quality Saloni flooring, double glazed window, with shutters in the bedrooms, Hot&Cold A/C, solar panel for hot water, private parking place, etc... The complex offers landscaped gardens, a lovely swimming-pool and free access to El Soto Golf club facilities which includes 9 holes Golf course, Tennis and Paddle Courts, Gymnasium, Sauna, Turkish Bath, Hydro-SPA, putting green, children play ground and a superb bar-restaurant with free wifi, beautiful terraces, BBQ area and evening entertainments. Bedroom: 3 | Bathroom: 2 | Interior size: 104m2 | Terraces: 21m2 | Swimming-pool: communal | Private parking | Facing: S-SE Airport: 30 min drive - Marbella Town: 13 min drive - Puerto Banus: 17 min drive - Golf course: On-site - Beach: 8 min drive - Amenities: 7 min drive - Public Transports: 8 min drive Our team works incessantly to make sure that the description and the sales prices for the properties offered on this website are correct and up to date. Notwithstanding, the information contained in this website is subject to errors and omissions, and the properties themselves subject to price changes, prior sale or withdrawal from market. The property market