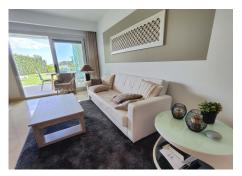

Excellent corner garden apartment located in the protected area of La Mairena (UNESCO Biosphere) on the heights of Elviria. The property enjoys fantastic privacy thanks to its corner position with good size terrace and large private use garden. Bright living room open onto the terrace equipped with glass curtains, fully fitted open style kitchen, very good quality specifications, including top quality Saloni flooring, double glazed window, with shutters in the bedrooms, Hot&Cold A/C, solar panel for hot water, private parking place, etc... The complex offers landscaped gardens, a lovely swimming-pool and free access to El Soto Golf club facilities which includes 9 holes Golf course, Tennis and Paddle Courts, Gymnasium, Sauna, Turkish Bath, Hydro-SPA, putting green, children play ground and a superb bar-restaurant with free wifi, beautiful terraces, BBQ area and evening entertainments. Bedroom: 3 | Bathroom: 2 | Interior size: 104m2 | Terraces: 21m2 | Swimming-pool: communal | Private parking | Facing: S-SE Airport: 30 min drive - Marbella Town: 13 min drive - Puerto Banus: 17 min drive - Golf course: On-site - Beach: 8 min drive - Amenities: 7 min drive - Public Transports: 8 min drive Our team works incessantly to make sure that the description and the sales prices for the properties offered on this website are correct and up to date. Notwithstanding, the information contained in this website is subject to errors and omissions, and the properties themselves subject to price changes, prior sale or withdrawal from market. The property market