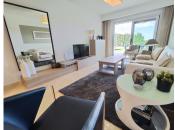

Excellent corner garden apartment located in the protected area of La Mairena (UNESCO Biosphere) on the heights of Elviria. The property enjoys fantastic privacy thanks to its corner position with good size terrace and large private use garden. Bright living room open onto the terrace equipped with glass curtains, fully fitted open style kitchen, very good quality specifications, including top quality Saloni flooring, double glazed window, with shutters in the bedrooms, Hot&Cold A/C, solar panel for hot water, private parking place, etc... The complex offers landscaped gardens, a lovely swimming-pool and free access to El Soto Golf club facilities which includes 9 holes Golf course, Tennis and Paddle Courts, Gymnasium, Sauna, Turkish Bath, Hydro-SPA, putting green, children play ground and a superb bar-restaurant with free wifi, beautiful terraces, BBQ area and evening entertainments. Bedroom: 3 | Bathroom: 2 | Interior size: 104m2 | Terraces: 21m2 | Swimming-pool: communal | Private parking | Facing: S-SE Airport: 30 min drive - Marbella Town: 13 min drive - Puerto Banus: 17 min drive - Golf course: On-site - Beach: 8 min drive - Amenities: 7 min drive - Public Transports: 8 min drive Our team works incessantly to make sure that the description and the sales prices for the properties offered on this website are correct and up to date. Notwithstanding, the information contained in this website is subject to errors and omissions, and the properties themselves subject to price changes, prior sale or withdrawal from market. The property market