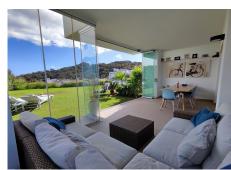

Excellent corner garden apartment located in the protected area of La Mairena (UNESCO Biosphere) on the heights of Elviria. The property enjoys fantastic privacy thanks to its corner position with good size terrace and large private use garden. Bright living room open onto the terrace equipped with glass curtains, fully fitted open style kitchen, very good quality specifications, including top quality Saloni flooring, double glazed window, with shutters in the bedrooms, Hot&Cold A/C, solar panel for hot water, private parking place, etc... The complex offers landscaped gardens, a lovely swimming-pool and free access to El Soto Golf club facilities which includes 9 holes Golf course, Tennis and Paddle Courts, Gymnasium, Sauna, Turkish Bath, Hydro-SPA, putting green, children play ground and a superb bar-restaurant with free wifi, beautiful terraces, BBQ area and evening entertainments. Bedroom: 3 | Bathroom: 2 | Interior size: 104m2 | Terraces: 21m2 | Swimming-pool: communal | Private parking | Facing: S-SE Airport: 30 min drive - Marbella Town: 13 min drive - Puerto Banus: 17 min drive - Golf course: On-site - Beach: 8 min drive - Amenities: 7 min drive - Public Transports: 8 min drive Our team works incessantly to make sure that the description and the sales prices for the properties offered on this website are correct and up to date. Notwithstanding, the information contained in this website is subject to errors and omissions, and the properties themselves subject to price changes, prior sale or withdrawal from market. The property market