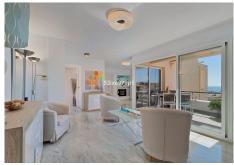

Welcome to this fantastic apartment one flight of stairs from street level within Wyndham, Club La Costa. From here you have a fantastic view of the sea and of green areas in the nearby surroundings. The apartment offers three spacious and bright bedrooms and two complete bathrooms, one of which is ensuite, and a small separate room for washing machine and dryer. The spacious and well-equipped kitchen is open next to the living room and from the living room we access the spacious terrace with space for dining table and chairs. The far part of the living room has another exit to another spacious terrace that is shared with the master bedroom. Next to this bedroom is a fantastic walk-in closet with a lot of space for clothes and shoes. The community includes a fantastic pool area adjacent to the nearby block. Wyndham Residences, Costa del Sol is part of the IDILIQ Group, which owns and operates a portfolio of 13 Hotels & Resorts under the IDILIQ Hotels & Resorts brand. Within Wyndham you will find e.g. Safari Restaurant and Zac's Restaurant & Bar. Within the area there is 24 hour security and Wyndham guarantees continuous maintenance of, among other things, streets and common areas. There is also a small train that takes you around to the beach, a bakery, a pizzeria, the doctor's office, other pool areas and the restaurants.