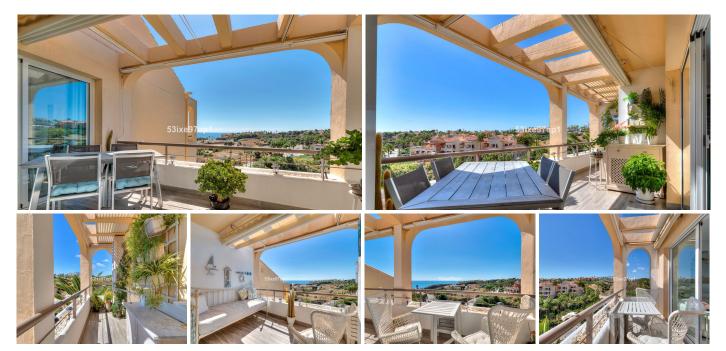

## TOP FLOOR APARTMENT 3 BEDROOMS 2 BATHROOMS IN MIJAS COSTA

Mijas Costa

REF# R4432558 - 499.000€

| 3    | 2     | 156 m² | 20 m <sup>2</sup> |
|------|-------|--------|-------------------|
| Beds | Baths | Built  | Terrace           |

Welcome to this fantastic apartment one flight of stairs from street level within Wyndham, Club La Costa. From here you have a fantastic view of the sea and of green areas in the nearby surroundings. The apartment offers three spacious and bright bedrooms and two complete bathrooms, one of which is ensuite, and a small separate room for washing machine and dryer. The spacious and well-equipped kitchen is open next to the living room and from the living room we access the spacious terrace with space for dining table and chairs. The far part of the living room has another exit to another spacious terrace that is shared with the master bedroom. Next to this bedroom is a fantastic walk-in closet with a lot of space for clothes and shoes. The community includes a fantastic pool area adjacent to the nearby block. Wyndham Residences, Costa del Sol is part of the IDILIQ Group, which owns and operates a portfolio of 13 Hotels & Resorts under the IDILIQ Hotels & Resorts brand. Within Wyndham you will find e.g. Safari Restaurant and Zac's Restaurant & Bar. Within the area there is 24 hour security and Wyndham guarantees continuous maintenance of, among other things, streets and common areas. There is also a small train that takes you around to the beach, a bakery, a pizzeria, the doctor's office, other pool areas and the restaurants.