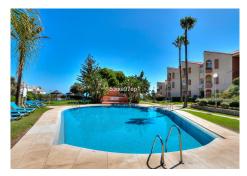

Welcome to this fantastic apartment one flight of stairs from street level within Wyndham, Club La Costa. From here you have a fantastic view of the sea and of green areas in the nearby surroundings. The apartment offers three spacious and bright bedrooms and two complete bathrooms, one of which is ensuite, and a small separate room for washing machine and dryer. The spacious and well-equipped kitchen is open next to the living room and from the living room we access the spacious terrace with space for dining table and chairs. The far part of the living room has another exit to another spacious terrace that is shared with the master bedroom. Next to this bedroom is a fantastic walk-in closet with a lot of space for clothes and shoes. The community includes a fantastic pool area adjacent to the nearby block. Wyndham Residences, Costa del Sol is part of the IDILIQ Group, which owns and operates a portfolio of 13 Hotels & Resorts under the IDILIQ Hotels & Resorts brand. Within Wyndham you will find e.g. Safari Restaurant and Zac's Restaurant & Bar. Within the area there is 24 hour security and Wyndham guarantees continuous maintenance of, among other things, streets and common areas. There is also a small train that takes you around to the beach, a bakery, a pizzeria, the doctor's office, other pool areas and the restaurants.