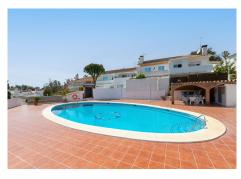

Charming, practical townhouse situated in a very good area of lower ELVIRIA, just a 10 minute walk to the beach, supermarkets and restaurants. The property comprises of two bedrooms, two bathrooms, an open plan kitchen and a bright living room with direct access to a spacious terrace facing southwest. Very, very low electric bills due to the photovoltaic solar panels. Excellent energy certificate rating of "A". Community fees only 155 euros per year! Community pool use is optional paying an anual fee.