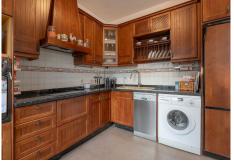

Charming, practical townhouse situated in a very good area of lower ELVIRIA, just a 10 minute walk to the beach, supermarkets and restaurants. The property comprises of two bedrooms, two bathrooms, an open plan kitchen and a bright living room with direct access to a spacious terrace facing southwest. Very, very low electric bills due to the photovoltaic solar panels. Excellent energy certificate rating of "A". Community fees only 155 euros per year! Community pool use is optional paying an anual fee.