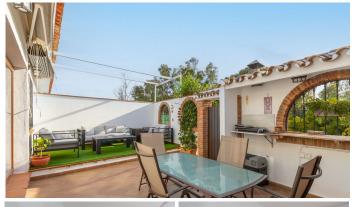

Charming, practical townhouse situated in a very good area of lower ELVIRIA, just a 10 minute walk to the beach, supermarkets and restaurants. The property comprises of two bedrooms, two bathrooms, an open plan kitchen and a bright living room with direct access to a spacious terrace facing southwest. Very, very low electric bills due to the photovoltaic solar panels. Excellent energy certificate rating of "A". Community fees only 155 euros per year! Community pool use is optional paying an anual fee.