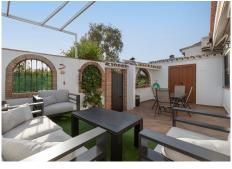

Charming, practical townhouse situated in a very good area of lower ELVIRIA, just a 10 minute walk to the beach, supermarkets and restaurants. The property comprises of two bedrooms, two bathrooms, an open plan kitchen and a bright living room with direct access to a spacious terrace facing southwest. Very, very low electric bills due to the photovoltaic solar panels. Excellent energy certificate rating of "A". Community fees only 155 euros per year! Community pool use is optional paying an anual fee.