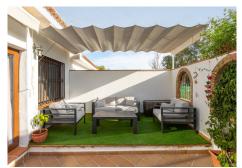

Charming, practical townhouse situated in a very good area of lower ELVIRIA, just a 10 minute walk to the beach, supermarkets and restaurants. The property comprises of two bedrooms, two bathrooms, an open plan kitchen and a bright living room with direct access to a spacious terrace facing southwest. Very, very low electric bills due to the photovoltaic solar panels. Excellent energy certificate rating of "A". Community fees only 155 euros per year! Community pool use is optional paying an anual fee.