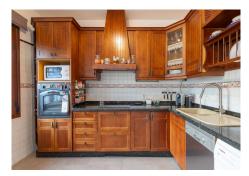

Charming, practical townhouse situated in a very good area of lower ELVIRIA, just a 10 minute walk to the beach, supermarkets and restaurants. The property comprises of two bedrooms, two bathrooms, an open plan kitchen and a bright living room with direct access to a spacious terrace facing southwest. Very, very low electric bills due to the photovoltaic solar panels. Excellent energy certificate rating of "A". Community fees only 155 euros per year! Community pool use is optional paying an anual fee.