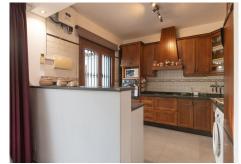

Charming, practical townhouse situated in a very good area of lower ELVIRIA, just a 10 minute walk to the beach, supermarkets and restaurants. The property comprises of two bedrooms, two bathrooms, an open plan kitchen and a bright living room with direct access to a spacious terrace facing southwest. Very, very low electric bills due to the photovoltaic solar panels. Excellent energy certificate rating of "A". Community fees only 155 euros per year! Community pool use is optional paying an anual fee.