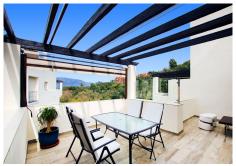

This spacious 3-bedroom, 2-bathroom duplex penthouse flat is located in the unique Oakhill Marbella complex. It is part of a small complex of 40 flats set in the beautiful landscape of La Mairena, at the foot of the Sierra de las Nieves mountains near Marbella. The complex has on-site managers, a communal swimming pool with sun loungers and a small bar. The flat is quiet and on the first floor. The finishes offer an elegant and comfortable living environment. It faces south-east and is located in a building with four flats. It has one outdoor parking space. The floors are marble, the kitchen is equipped with Siemens appliances and the bathrooms are luxurious. The master bedroom en suite has a private bathroom with bath and shower and the other bathroom has a spacious shower. The staircase from the living room leads to the spacious and fully equipped roof terrace. This terrace offers extraordinary views of the beautiful mountainous landscape. The golden beaches, numerous golf courses of the Costa del Sol (Costa del Golf) and charming villages such as La Cala de Mijas and Elviria are all nearby. Marbella is just 20 minutes away and Puerto Banus 25 minutes. Must-See !!