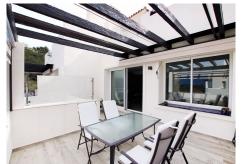

This spacious 3-bedroom, 2-bathroom duplex penthouse flat is located in the unique Oakhill Marbella complex. It is part of a small complex of 40 flats set in the beautiful landscape of La Mairena, at the foot of the Sierra de las Nieves mountains near Marbella. The complex has on-site managers, a communal swimming pool with sun loungers and a small bar. The flat is quiet and on the first floor. The finishes offer an elegant and comfortable living environment. It faces south-east and is located in a building with four flats. It has one outdoor parking space. The floors are marble, the kitchen is equipped with Siemens appliances and the bathrooms are luxurious. The master bedroom en suite has a private bathroom with bath and shower and the other bathroom has a spacious shower. The staircase from the living room leads to the spacious and fully equipped roof terrace. This terrace offers extraordinary views of the beautiful mountainous landscape. The golden beaches, numerous golf courses of the Costa del Sol (Costa del Golf) and charming villages such as La Cala de Mijas and Elviria are all nearby. Marbella is just 20 minutes away and Puerto Banus 25 minutes. Must-See !!