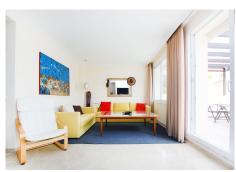

This spacious 3-bedroom, 2-bathroom duplex penthouse flat is located in the unique Oakhill Marbella complex. It is part of a small complex of 40 flats set in the beautiful landscape of La Mairena, at the foot of the Sierra de las Nieves mountains near Marbella. The complex has on-site managers, a communal swimming pool with sun loungers and a small bar. The flat is quiet and on the first floor. The finishes offer an elegant and comfortable living environment. It faces south-east and is located in a building with four flats. It has one outdoor parking space. The floors are marble, the kitchen is equipped with Siemens appliances and the bathrooms are luxurious. The master bedroom en suite has a private bathroom with bath and shower and the other bathroom has a spacious shower. The staircase from the living room leads to the spacious and fully equipped roof terrace. This terrace offers extraordinary views of the beautiful mountainous landscape. The golden beaches, numerous golf courses of the Costa del Sol (Costa del Golf) and charming villages such as La Cala de Mijas and Elviria are all nearby. Marbella is just 20 minutes away and Puerto Banus 25 minutes. Must-See !!