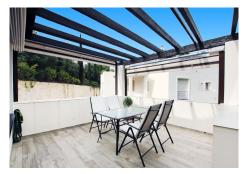

This spacious 3-bedroom, 2-bathroom duplex penthouse flat is located in the unique Oakhill Marbella complex. It is part of a small complex of 40 flats set in the beautiful landscape of La Mairena, at the foot of the Sierra de las Nieves mountains near Marbella. The complex has on-site managers, a communal swimming pool with sun loungers and a small bar. The flat is quiet and on the first floor. The finishes offer an elegant and comfortable living environment. It faces south-east and is located in a building with four flats. It has one outdoor parking space. The floors are marble, the kitchen is equipped with Siemens appliances and the bathrooms are luxurious. The master bedroom en suite has a private bathroom with bath and shower and the other bathroom has a spacious shower. The staircase from the living room leads to the spacious and fully equipped roof terrace. This terrace offers extraordinary views of the beautiful mountainous landscape. The golden beaches, numerous golf courses of the Costa del Sol (Costa del Golf) and charming villages such as La Cala de Mijas and Elviria are all nearby. Marbella is just 20 minutes away and Puerto Banus 25 minutes. Must-See !!