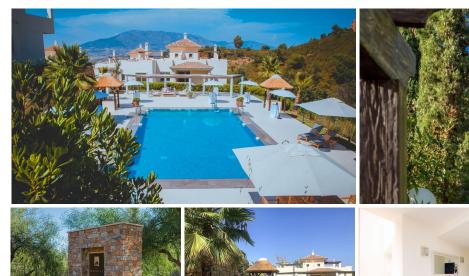

## PENTHOUSE DUPLEX 3 BEDROOMS 2 BATHROOMS IN LA MAIRENA

La Mairena

REF# R4430173 - 470.000€

| 3    | 2     | 130 m <sup>2</sup> | 90 m²   |
|------|-------|--------------------|---------|
| Beds | Baths | Built              | Terrace |

This spacious 3-bedroom, 2-bathroom duplex penthouse flat is located in the unique Oakhill Marbella complex. It is part of a small complex of 40 flats set in the beautiful landscape of La Mairena, at the foot of the Sierra de las Nieves mountains near Marbella. The complex has on-site managers, a communal swimming pool with sun loungers and a small bar. The flat is quiet and on the first floor. The finishes offer an elegant and comfortable living environment. It faces south-east and is located in a building with four flats. It has one outdoor parking space. The floors are marble, the kitchen is equipped with Siemens appliances and the bathrooms are luxurious. The master bedroom en suite has a private bathroom with bath and shower and the other bathroom has a spacious shower. The staircase from the living room leads to the spacious and fully equipped roof terrace. This terrace offers extraordinary views of the beautiful mountainous landscape. The golden beaches, numerous golf courses of the Costa del Sol (Costa del Golf) and charming villages such as La Cala de Mijas and Elviria are all nearby. Marbella is just 20 minutes away and Puerto Banus 25 minutes. Must-See !!