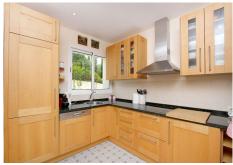

This spacious 3-bedroom, 2-bathroom duplex penthouse flat is located in the unique Oakhill Marbella complex. It is part of a small complex of 40 flats set in the beautiful landscape of La Mairena, at the foot of the Sierra de las Nieves mountains near Marbella. The complex has on-site managers, a communal swimming pool with sun loungers and a small bar. The flat is quiet and on the first floor. The finishes offer an elegant and comfortable living environment. It faces south-east and is located in a building with four flats. It has one outdoor parking space. The floors are marble, the kitchen is equipped with Siemens appliances and the bathrooms are luxurious. The master bedroom en suite has a private bathroom with bath and shower and the other bathroom has a spacious shower. The staircase from the living room leads to the spacious and fully equipped roof terrace. This terrace offers extraordinary views of the beautiful mountainous landscape. The golden beaches, numerous golf courses of the Costa del Sol (Costa del Golf) and charming villages such as La Cala de Mijas and Elviria are all nearby. Marbella is just 20 minutes away and Puerto Banus 25 minutes. Must-See !!