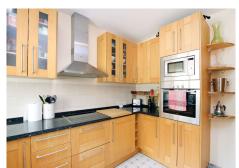

This spacious 3-bedroom, 2-bathroom duplex penthouse flat is located in the unique Oakhill Marbella complex. It is part of a small complex of 40 flats set in the beautiful landscape of La Mairena, at the foot of the Sierra de las Nieves mountains near Marbella. The complex has on-site managers, a communal swimming pool with sun loungers and a small bar. The flat is quiet and on the first floor. The finishes offer an elegant and comfortable living environment. It faces south-east and is located in a building with four flats. It has one outdoor parking space. The floors are marble, the kitchen is equipped with Siemens appliances and the bathrooms are luxurious. The master bedroom en suite has a private bathroom with bath and shower and the other bathroom has a spacious shower. The staircase from the living room leads to the spacious and fully equipped roof terrace. This terrace offers extraordinary views of the beautiful mountainous landscape. The golden beaches, numerous golf courses of the Costa del Sol (Costa del Golf) and charming villages such as La Cala de Mijas and Elviria are all nearby. Marbella is just 20 minutes away and Puerto Banus 25 minutes. Must-See !!