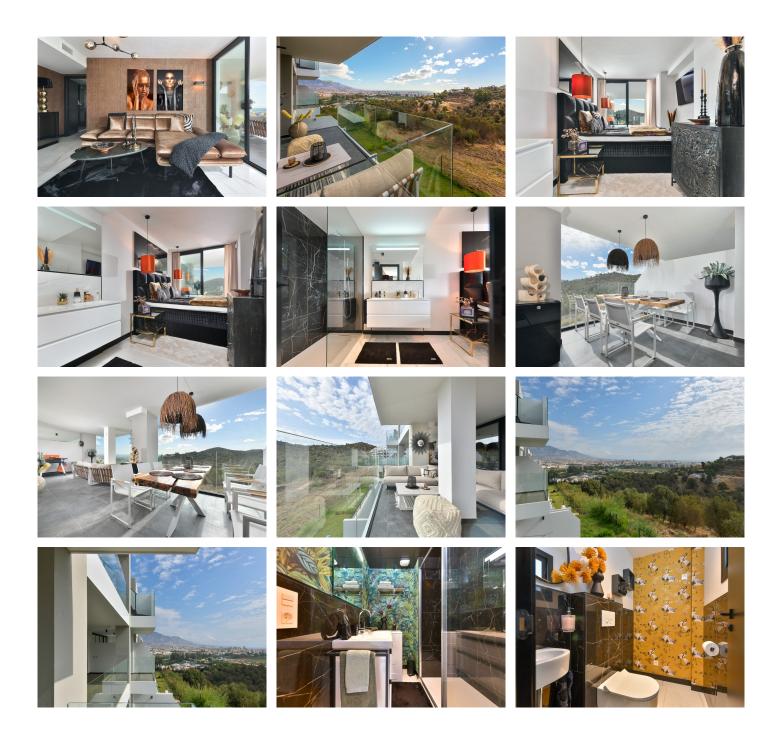

#### REF# R4429414 - 459.500€

| 2    | 2     | 76 m <sup>2</sup> | 32 m²   |
|------|-------|-------------------|---------|
| Beds | Baths | Built             | Terrace |

Originally listed at €499,500 now reduced to €459,500. Fantastic, elegant first floor luxury apartment in Hacienda del Sueño for sale. The property was individually completed in May 2023, which makes the apartment incomparable to the other apartments in the complex. Designer furniture, as well as decorative objects and complete, very high-quality inventory are included in the purchase price. This 2-bedroom, 2-bathroom apartment has incredible features that are sure to catch everyone''s attention. Upon entering the property you will find the chic, open plan kitchen, living and dining area. The most modern appliances are available in the kitchen. From here you have access to a large deck with a gas grill and enough space to entertain guests and relax on the large lounge sofa while enjoying the spectacular, almost panoramic views that include mountains, countryside and even ocean and coastal views . The apartment has two bedrooms, one of which has an en suite bathroom and direct access to the terrace. The other bedroom has a 3m built-in wardrobe thanks to a changed floor plan, which will make every woman happy. A separate guest bathroom is also available. A garage parking space and storage room are also part of the property. The complex is immaculately maintained and features a heated swimming pool, sauna, man-made lagoon with waterfall, manicured gardens, fitness facilities, an on-site restaurant and bar and a mini market. The community offers all the essential amenities that really make this property complete. The location of this