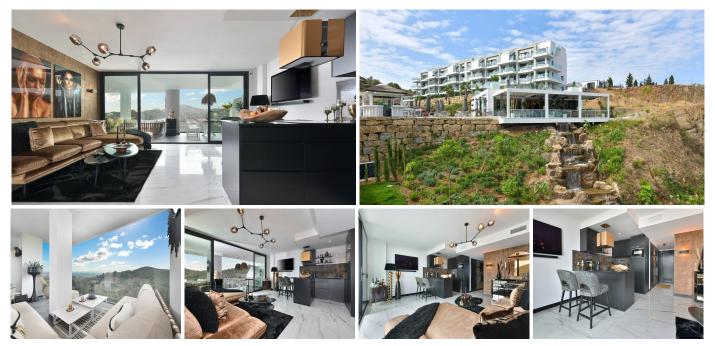

#### REF# R4429414 - 459.500€

| 2    | 2     | 76 m <sup>2</sup> | 32 m²   |
|------|-------|-------------------|---------|
| Beds | Baths | Built             | Terrace |

Originally listed at €499,500 now reduced to €459,500. Fantastic, elegant first floor luxury apartment in Hacienda del Sueño for sale. The property was individually completed in May 2023, which makes the apartment incomparable to the other apartments in the complex. Designer furniture, as well as decorative objects and complete, very high-quality inventory are included in the purchase price. This 2-bedroom, 2-bathroom apartment has incredible features that are sure to catch everyone''s attention. Upon entering the property you will find the chic, open plan kitchen, living and dining area. The most modern appliances are available in the kitchen. From here you have access to a large deck with a gas grill and enough space to entertain guests and relax on the large lounge sofa while enjoying the spectacular, almost panoramic views that include mountains, countryside and even ocean and coastal views . The apartment has two bedrooms, one of which has an en suite bathroom and direct access to the terrace. The other bedroom has a 3m built-in wardrobe thanks to a changed floor plan, which will make every woman happy. A separate guest bathroom is also available. A garage parking space and storage room are also part of the property. The complex is immaculately maintained and features a heated swimming pool, sauna, man-made lagoon with waterfall, manicured gardens, fitness facilities, an on-site restaurant and bar and a mini market. The community offers all the essential amenities that really make this property complete. The location of this