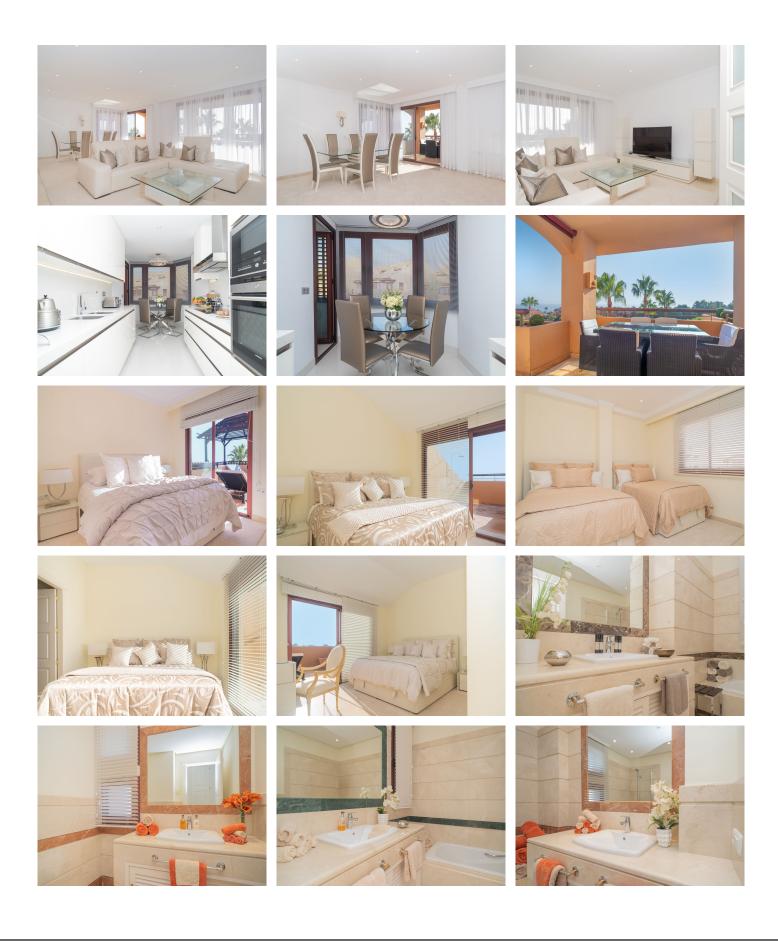

Amazing duplex penthouse with awesome panoramic sea and mountain views at the renowned Gran Bahia development within Bahía de Marbella. This Deluxe Duplex Penthouse boasts, apart from the uninterrupted sea view from the two levels, and amongst other remarkable features, a brand new kitchen with top appliances and furniture, underfloor heating in bathrooms, a convenient shower with hot cold & water at the terrace upstairs. With over 86sqm terraces and 192sqm built, adding a total 278sqm, the south orientation makes all of the outside space the ideal place to enjoy the mild Marbella weather all year round. Furthermore, due to the display of the urbanization and blocks, the rooftops enjoy total privacy from the neighboring properties. This top class development, the undisputed best development within Bahía de Marbella, offers 5 outside pools including a heated one in winter, mature tropical gardens with a specific Zen área, ponds and paths with enchanting nooks, 24/7 security services as well as janitorial service during the day. Furthermore, the property comprises 2 underground parking spaces and an ample storage room. Located a mere 300 meters from the shore of Bahía de Marbella beaches, with the almost finished wooden promenade and a supermarket also at a short stroll distance. Last but not least, there are several options for leisure at the beach such as restaurants, chiringuitos and a 5\* Hotel Beach Club close by. A true gem in a very up and coming area at only 8 minutes drive from Marbella Old Town, furthermore a property with an