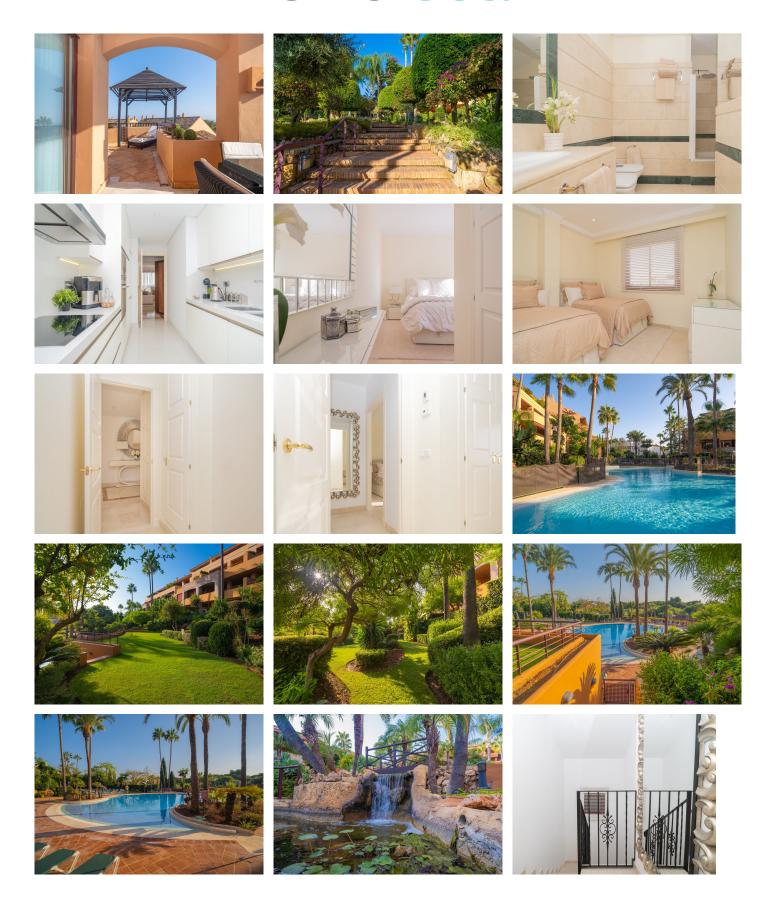

Amazing duplex penthouse with awesome panoramic sea and mountain views at the renowned Gran Bahia development within Bahía de Marbella. This Deluxe Duplex Penthouse boasts, apart from the uninterrupted sea view from the two levels, and amongst other remarkable features, a brand new kitchen with top appliances and furniture, underfloor heating in bathrooms, a convenient shower with hot cold & water at the terrace upstairs. With over 86sqm terraces and 192sqm built, adding a total 278sqm, the south orientation makes all of the outside space the ideal place to enjoy the mild Marbella weather all year round. Furthermore, due to the display of the urbanization and blocks, the rooftops enjoy total privacy from the neighboring properties. This top class development, the undisputed best development within Bahía de Marbella, offers 5 outside pools including a heated one in winter, mature tropical gardens with a specific Zen área, ponds and paths with enchanting nooks, 24/7 security services as well as janitorial service during the day. Furthermore, the property comprises 2 underground parking spaces and an ample storage room. Located a mere 300 meters from the shore of Bahía de Marbella beaches, with the almost finished wooden promenade and a supermarket also at a short stroll distance. Last but not least, there are several options for leisure at the beach such as restaurants, chiringuitos and a 5\* Hotel Beach Club close by. A true gem in a very up and coming area at only 8 minutes drive from Marbella Old Town, furthermore a property with an