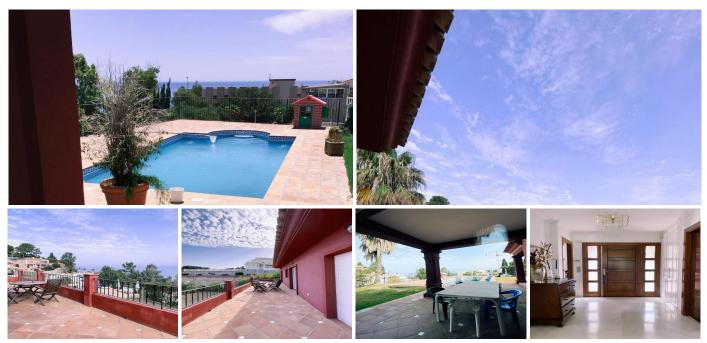

## REF# R4425865 - 1.365.000€

| 4    | 4     |  |
|------|-------|--|
| Beds | Baths |  |

400 m<sup>2</sup> Built

Great villa in a privileged location in Benalmádena, with sea views, very close to the beach and with all the necessary services for your day to day life (supermarkets, restaurants, transport, etc). With a plot of 1.000 square metres, the property is distributed in three floors, in which we find 4 bedrooms and 4 bathrooms, laundry room, living-dining room and very spacious and luminous kitchen. It has a beautiful garden, barbecue area and private pool, so you can enjoy our wonderful Mediterranean climate with family and friends. Feeling at home has never made so much sense. You will also find a large basement, with capacity for 5 cars. In addition, its large size gives this property other possibilities. Still thinking about it? Call us to arrange a viewing. We will be pleased to help you. We inform you that the professional fees of our agency are already included in the sale price, so you do not have to pay any kind of management fees or real estate advice. In compliance with the decree of the Junta de Andalucía 218/2015 of 11 October, we inform you that notary fees, registration fees, ITP and other expenses inherent to the sale are not included in the price. The information provided is indicative, non-binding and has no contractual value. This information may have undergone modifications that have not yet been incorporated. We suggest that you contact us to obtain the most recent information or to confirm the information given here.