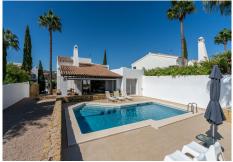

#### REF# R4425799 - 1.295.000€

| 4    | 4     | 356 m² | 59 m²   |
|------|-------|--------|---------|
| Beds | Baths | Built  | Terrace |

This stunning villa in Mirador La Alqueria is a real family home - plenty of space and light! A large front terrace leads you into the first level of the property. On this level there is a fully fitted kitchen with Bosch appliances and utility room. The large dining area is also on this level and entertaining many guests wouldn't be a problem! There is also a guest toilet and the entrance to the 2 car garage located underground with ample storage room. A few stairs from the dining level leads you up to the very good sized main lounge with views of the magnificent private pool and garden. The shaded terrace is ideal for outdoor dining / entertaining. A guest bedroom can also be found on this level with separate bathroom - large windows all around giving pool and garden view. On the next level there are another 2 guest bedrooms with separate bathrooms and both have amazing golf and mountain views. The large master suite which is tastefully decorated has a very large bathroom and again golf and mountain views - plenty of wardrobe space!!! The large garden is easily maintained and the views of the mountains are spectacular! A fantastic family house for a main residence or holiday home,