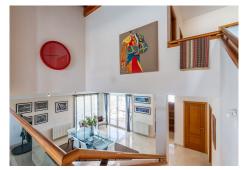

#### REF# R4425799 - 1.295.000€

| 4    | 4     | 356 m² | 59 m²   |
|------|-------|--------|---------|
| Beds | Baths | Built  | Terrace |

This stunning villa in Mirador La Alqueria is a real family home - plenty of space and light! A large front terrace leads you into the first level of the property. On this level there is a fully fitted kitchen with Bosch appliances and utility room. The large dining area is also on this level and entertaining many guests wouldn't be a problem! There is also a guest toilet and the entrance to the 2 car garage located underground with ample storage room. A few stairs from the dining level leads you up to the very good sized main lounge with views of the magnificent private pool and garden. The shaded terrace is ideal for outdoor dining / entertaining. A guest bedroom can also be found on this level with separate bathroom - large windows all around giving pool and garden view. On the next level there are another 2 guest bedrooms with separate bathrooms and both have amazing golf and mountain views. The large master suite which is tastefully decorated has a very large bathroom and again golf and mountain views - plenty of wardrobe space!!! The large garden is easily maintained and the views of the mountains are spectacular! A fantastic family house for a main residence or holiday home,