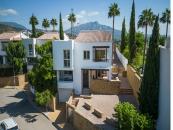

#### REF# R4425799 - 1.295.000€

| 4    | 4     | 356 m² | 59 m²   |
|------|-------|--------|---------|
| Beds | Baths | Built  | Terrace |

This stunning villa in Mirador La Alqueria is a real family home - plenty of space and light! A large front terrace leads you into the first level of the property. On this level there is a fully fitted kitchen with Bosch appliances and utility room. The large dining area is also on this level and entertaining many guests wouldn't be a problem! There is also a guest toilet and the entrance to the 2 car garage located underground with ample storage room. A few stairs from the dining level leads you up to the very good sized main lounge with views of the magnificent private pool and garden. The shaded terrace is ideal for outdoor dining / entertaining. A guest bedroom can also be found on this level with separate bathroom - large windows all around giving pool and garden view. On the next level there are another 2 guest bedrooms with separate bathrooms and both have amazing golf and mountain views. The large master suite which is tastefully decorated has a very large bathroom and again golf and mountain views - plenty of wardrobe space!!! The large garden is easily maintained and the views of the mountains are spectacular! A fantastic family house for a main residence or holiday home,