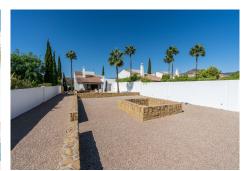

#### REF# R4425799 - 1.295.000€

| 4    | 4     | 356 m² | 59 m²   |
|------|-------|--------|---------|
| Beds | Baths | Built  | Terrace |

This stunning villa in Mirador La Alqueria is a real family home - plenty of space and light! A large front terrace leads you into the first level of the property. On this level there is a fully fitted kitchen with Bosch appliances and utility room. The large dining area is also on this level and entertaining many guests wouldn't be a problem! There is also a guest toilet and the entrance to the 2 car garage located underground with ample storage room. A few stairs from the dining level leads you up to the very good sized main lounge with views of the magnificent private pool and garden. The shaded terrace is ideal for outdoor dining / entertaining. A guest bedroom can also be found on this level with separate bathroom - large windows all around giving pool and garden view. On the next level there are another 2 guest bedrooms with separate bathrooms and both have amazing golf and mountain views. The large master suite which is tastefully decorated has a very large bathroom and again golf and mountain views - plenty of wardrobe space!!! The large garden is easily maintained and the views of the mountains are spectacular! A fantastic family house for a main residence or holiday home,