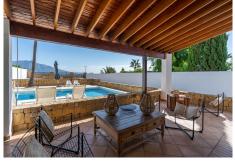

#### REF# R4425799 - 1.295.000€

| 4    | 4     | 356 m² | 59 m²   |
|------|-------|--------|---------|
| Beds | Baths | Built  | Terrace |

This stunning villa in Mirador La Alqueria is a real family home - plenty of space and light! A large front terrace leads you into the first level of the property. On this level there is a fully fitted kitchen with Bosch appliances and utility room. The large dining area is also on this level and entertaining many guests wouldn't be a problem! There is also a guest toilet and the entrance to the 2 car garage located underground with ample storage room. A few stairs from the dining level leads you up to the very good sized main lounge with views of the magnificent private pool and garden. The shaded terrace is ideal for outdoor dining / entertaining. A guest bedroom can also be found on this level with separate bathroom - large windows all around giving pool and garden view. On the next level there are another 2 guest bedrooms with separate bathrooms and both have amazing golf and mountain views. The large master suite which is tastefully decorated has a very large bathroom and again golf and mountain views - plenty of wardrobe space!!! The large garden is easily maintained and the views of the mountains are spectacular! A fantastic family house for a main residence or holiday home,