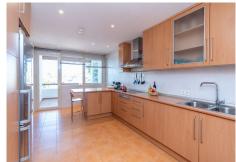

#### REF# R4425799 - 1.295.000€

| 4    | 4     | 356 m² | 59 m²   |
|------|-------|--------|---------|
| Beds | Baths | Built  | Terrace |

This stunning villa in Mirador La Alqueria is a real family home - plenty of space and light! A large front terrace leads you into the first level of the property. On this level there is a fully fitted kitchen with Bosch appliances and utility room. The large dining area is also on this level and entertaining many guests wouldn't be a problem! There is also a guest toilet and the entrance to the 2 car garage located underground with ample storage room. A few stairs from the dining level leads you up to the very good sized main lounge with views of the magnificent private pool and garden. The shaded terrace is ideal for outdoor dining / entertaining. A guest bedroom can also be found on this level with separate bathroom - large windows all around giving pool and garden view. On the next level there are another 2 guest bedrooms with separate bathrooms and both have amazing golf and mountain views. The large master suite which is tastefully decorated has a very large bathroom and again golf and mountain views - plenty of wardrobe space!!! The large garden is easily maintained and the views of the mountains are spectacular! A fantastic family house for a main residence or holiday home,