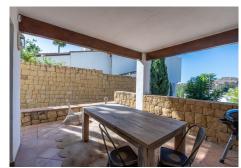

#### REF# R4425799 - 1.295.000€

| 4    | 4     | 356 m² | 59 m²   |
|------|-------|--------|---------|
| Beds | Baths | Built  | Terrace |

This stunning villa in Mirador La Alqueria is a real family home - plenty of space and light! A large front terrace leads you into the first level of the property. On this level there is a fully fitted kitchen with Bosch appliances and utility room. The large dining area is also on this level and entertaining many guests wouldn't be a problem! There is also a guest toilet and the entrance to the 2 car garage located underground with ample storage room. A few stairs from the dining level leads you up to the very good sized main lounge with views of the magnificent private pool and garden. The shaded terrace is ideal for outdoor dining / entertaining. A guest bedroom can also be found on this level with separate bathroom - large windows all around giving pool and garden view. On the next level there are another 2 guest bedrooms with separate bathrooms and both have amazing golf and mountain views. The large master suite which is tastefully decorated has a very large bathroom and again golf and mountain views - plenty of wardrobe space!!! The large garden is easily maintained and the views of the mountains are spectacular! A fantastic family house for a main residence or holiday home,