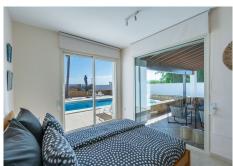

#### REF# R4425799 - 1.295.000€

| 4    | 4     | 356 m² | 59 m²   |
|------|-------|--------|---------|
| Beds | Baths | Built  | Terrace |

This stunning villa in Mirador La Alqueria is a real family home - plenty of space and light! A large front terrace leads you into the first level of the property. On this level there is a fully fitted kitchen with Bosch appliances and utility room. The large dining area is also on this level and entertaining many guests wouldn't be a problem! There is also a guest toilet and the entrance to the 2 car garage located underground with ample storage room. A few stairs from the dining level leads you up to the very good sized main lounge with views of the magnificent private pool and garden. The shaded terrace is ideal for outdoor dining / entertaining. A guest bedroom can also be found on this level with separate bathroom - large windows all around giving pool and garden view. On the next level there are another 2 guest bedrooms with separate bathrooms and both have amazing golf and mountain views. The large master suite which is tastefully decorated has a very large bathroom and again golf and mountain views - plenty of wardrobe space!!! The large garden is easily maintained and the views of the mountains are spectacular! A fantastic family house for a main residence or holiday home,