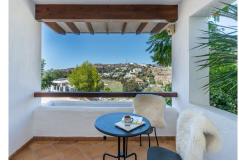

#### REF# R4425799 - 1.295.000€

| 4    | 4     | 356 m² | 59 m²   |
|------|-------|--------|---------|
| Beds | Baths | Built  | Terrace |

This stunning villa in Mirador La Alqueria is a real family home - plenty of space and light! A large front terrace leads you into the first level of the property. On this level there is a fully fitted kitchen with Bosch appliances and utility room. The large dining area is also on this level and entertaining many guests wouldn't be a problem! There is also a guest toilet and the entrance to the 2 car garage located underground with ample storage room. A few stairs from the dining level leads you up to the very good sized main lounge with views of the magnificent private pool and garden. The shaded terrace is ideal for outdoor dining / entertaining. A guest bedroom can also be found on this level with separate bathroom - large windows all around giving pool and garden view. On the next level there are another 2 guest bedrooms with separate bathrooms and both have amazing golf and mountain views. The large master suite which is tastefully decorated has a very large bathroom and again golf and mountain views - plenty of wardrobe space!!! The large garden is easily maintained and the views of the mountains are spectacular! A fantastic family house for a main residence or holiday home,