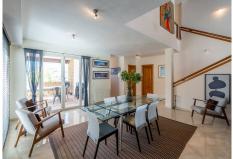

#### REF# R4425799 - 1.295.000€

| 4    | 4     | 356 m² | 59 m²   |
|------|-------|--------|---------|
| Beds | Baths | Built  | Terrace |

This stunning villa in Mirador La Alqueria is a real family home - plenty of space and light! A large front terrace leads you into the first level of the property. On this level there is a fully fitted kitchen with Bosch appliances and utility room. The large dining area is also on this level and entertaining many guests wouldn't be a problem! There is also a guest toilet and the entrance to the 2 car garage located underground with ample storage room. A few stairs from the dining level leads you up to the very good sized main lounge with views of the magnificent private pool and garden. The shaded terrace is ideal for outdoor dining / entertaining. A guest bedroom can also be found on this level with separate bathroom - large windows all around giving pool and garden view. On the next level there are another 2 guest bedrooms with separate bathrooms and both have amazing golf and mountain views. The large master suite which is tastefully decorated has a very large bathroom and again golf and mountain views - plenty of wardrobe space!!! The large garden is easily maintained and the views of the mountains are spectacular! A fantastic family house for a main residence or holiday home,