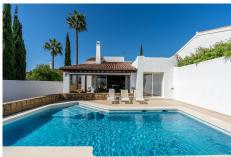

#### REF# R4425799 - 1.295.000€

| 4    | 4     | 356 m² | 59 m²   |
|------|-------|--------|---------|
| Beds | Baths | Built  | Terrace |

This stunning villa in Mirador La Alqueria is a real family home - plenty of space and light! A large front terrace leads you into the first level of the property. On this level there is a fully fitted kitchen with Bosch appliances and utility room. The large dining area is also on this level and entertaining many guests wouldn't be a problem! There is also a guest toilet and the entrance to the 2 car garage located underground with ample storage room. A few stairs from the dining level leads you up to the very good sized main lounge with views of the magnificent private pool and garden. The shaded terrace is ideal for outdoor dining / entertaining. A guest bedroom can also be found on this level with separate bathroom - large windows all around giving pool and garden view. On the next level there are another 2 guest bedrooms with separate bathrooms and both have amazing golf and mountain views. The large master suite which is tastefully decorated has a very large bathroom and again golf and mountain views - plenty of wardrobe space!!! The large garden is easily maintained and the views of the mountains are spectacular! A fantastic family house for a main residence or holiday home,