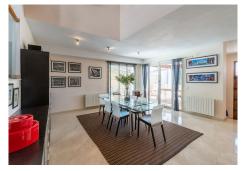

#### REF# R4425799 - 1.295.000€

| 4    | 4     | 356 m² | 59 m²   |
|------|-------|--------|---------|
| Beds | Baths | Built  | Terrace |

This stunning villa in Mirador La Alqueria is a real family home - plenty of space and light! A large front terrace leads you into the first level of the property. On this level there is a fully fitted kitchen with Bosch appliances and utility room. The large dining area is also on this level and entertaining many guests wouldn't be a problem! There is also a guest toilet and the entrance to the 2 car garage located underground with ample storage room. A few stairs from the dining level leads you up to the very good sized main lounge with views of the magnificent private pool and garden. The shaded terrace is ideal for outdoor dining / entertaining. A guest bedroom can also be found on this level with separate bathroom - large windows all around giving pool and garden view. On the next level there are another 2 guest bedrooms with separate bathrooms and both have amazing golf and mountain views. The large master suite which is tastefully decorated has a very large bathroom and again golf and mountain views - plenty of wardrobe space!!! The large garden is easily maintained and the views of the mountains are spectacular! A fantastic family house for a main residence or holiday home,