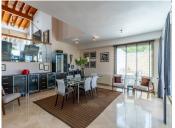

#### REF# R4425799 - 1.295.000€

| 4    | 4     | 356 m² | 59 m²   |
|------|-------|--------|---------|
| Beds | Baths | Built  | Terrace |

This stunning villa in Mirador La Alqueria is a real family home - plenty of space and light! A large front terrace leads you into the first level of the property. On this level there is a fully fitted kitchen with Bosch appliances and utility room. The large dining area is also on this level and entertaining many guests wouldn't be a problem! There is also a guest toilet and the entrance to the 2 car garage located underground with ample storage room. A few stairs from the dining level leads you up to the very good sized main lounge with views of the magnificent private pool and garden. The shaded terrace is ideal for outdoor dining / entertaining. A guest bedroom can also be found on this level with separate bathroom - large windows all around giving pool and garden view. On the next level there are another 2 guest bedrooms with separate bathrooms and both have amazing golf and mountain views. The large master suite which is tastefully decorated has a very large bathroom and again golf and mountain views - plenty of wardrobe space!!! The large garden is easily maintained and the views of the mountains are spectacular! A fantastic family house for a main residence or holiday home,