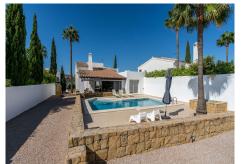

#### REF# R4425799 - 1.295.000€

| 4    | 4     | 356 m² | 59 m²   |
|------|-------|--------|---------|
| Beds | Baths | Built  | Terrace |

This stunning villa in Mirador La Alqueria is a real family home - plenty of space and light! A large front terrace leads you into the first level of the property. On this level there is a fully fitted kitchen with Bosch appliances and utility room. The large dining area is also on this level and entertaining many guests wouldn't be a problem! There is also a guest toilet and the entrance to the 2 car garage located underground with ample storage room. A few stairs from the dining level leads you up to the very good sized main lounge with views of the magnificent private pool and garden. The shaded terrace is ideal for outdoor dining / entertaining. A guest bedroom can also be found on this level with separate bathroom - large windows all around giving pool and garden view. On the next level there are another 2 guest bedrooms with separate bathrooms and both have amazing golf and mountain views. The large master suite which is tastefully decorated has a very large bathroom and again golf and mountain views - plenty of wardrobe space!!! The large garden is easily maintained and the views of the mountains are spectacular! A fantastic family house for a main residence or holiday home,