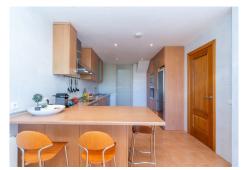

#### REF# R4425799 - 1.295.000€

| 4    | 4     | 356 m² | 59 m²   |
|------|-------|--------|---------|
| Beds | Baths | Built  | Terrace |

This stunning villa in Mirador La Alqueria is a real family home - plenty of space and light! A large front terrace leads you into the first level of the property. On this level there is a fully fitted kitchen with Bosch appliances and utility room. The large dining area is also on this level and entertaining many guests wouldn't be a problem! There is also a guest toilet and the entrance to the 2 car garage located underground with ample storage room. A few stairs from the dining level leads you up to the very good sized main lounge with views of the magnificent private pool and garden. The shaded terrace is ideal for outdoor dining / entertaining. A guest bedroom can also be found on this level with separate bathroom - large windows all around giving pool and garden view. On the next level there are another 2 guest bedrooms with separate bathrooms and both have amazing golf and mountain views. The large master suite which is tastefully decorated has a very large bathroom and again golf and mountain views - plenty of wardrobe space!!! The large garden is easily maintained and the views of the mountains are spectacular! A fantastic family house for a main residence or holiday home,