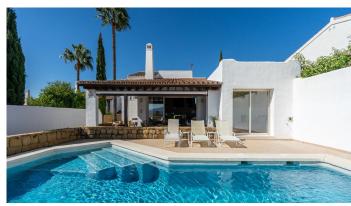

#### REF# R4425799 - 1.295.000€

| 4    | 4     | 356 m² | 59 m²   |
|------|-------|--------|---------|
| Beds | Baths | Built  | Terrace |

This stunning villa in Mirador La Alqueria is a real family home - plenty of space and light! A large front terrace leads you into the first level of the property. On this level there is a fully fitted kitchen with Bosch appliances and utility room. The large dining area is also on this level and entertaining many guests wouldn't be a problem! There is also a guest toilet and the entrance to the 2 car garage located underground with ample storage room. A few stairs from the dining level leads you up to the very good sized main lounge with views of the magnificent private pool and garden. The shaded terrace is ideal for outdoor dining / entertaining. A guest bedroom can also be found on this level with separate bathroom - large windows all around giving pool and garden view. On the next level there are another 2 guest bedrooms with separate bathrooms and both have amazing golf and mountain views. The large master suite which is tastefully decorated has a very large bathroom and again golf and mountain views - plenty of wardrobe space!!! The large garden is easily maintained and the views of the mountains are spectacular! A fantastic family house for a main residence or holiday home,