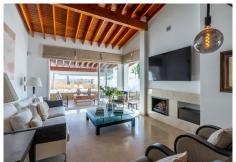

#### REF# R4425799 - 1.295.000€

| 4    | 4     | 356 m² | 59 m²   |
|------|-------|--------|---------|
| Beds | Baths | Built  | Terrace |

This stunning villa in Mirador La Alqueria is a real family home - plenty of space and light! A large front terrace leads you into the first level of the property. On this level there is a fully fitted kitchen with Bosch appliances and utility room. The large dining area is also on this level and entertaining many guests wouldn't be a problem! There is also a guest toilet and the entrance to the 2 car garage located underground with ample storage room. A few stairs from the dining level leads you up to the very good sized main lounge with views of the magnificent private pool and garden. The shaded terrace is ideal for outdoor dining / entertaining. A guest bedroom can also be found on this level with separate bathroom - large windows all around giving pool and garden view. On the next level there are another 2 guest bedrooms with separate bathrooms and both have amazing golf and mountain views. The large master suite which is tastefully decorated has a very large bathroom and again golf and mountain views - plenty of wardrobe space!!! The large garden is easily maintained and the views of the mountains are spectacular! A fantastic family house for a main residence or holiday home,