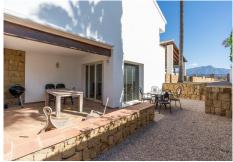

#### REF# R4425799 - 1.295.000€

| 4    | 4     | 356 m² | 59 m²   |
|------|-------|--------|---------|
| Beds | Baths | Built  | Terrace |

This stunning villa in Mirador La Alqueria is a real family home - plenty of space and light! A large front terrace leads you into the first level of the property. On this level there is a fully fitted kitchen with Bosch appliances and utility room. The large dining area is also on this level and entertaining many guests wouldn't be a problem! There is also a guest toilet and the entrance to the 2 car garage located underground with ample storage room. A few stairs from the dining level leads you up to the very good sized main lounge with views of the magnificent private pool and garden. The shaded terrace is ideal for outdoor dining / entertaining. A guest bedroom can also be found on this level with separate bathroom - large windows all around giving pool and garden view. On the next level there are another 2 guest bedrooms with separate bathrooms and both have amazing golf and mountain views. The large master suite which is tastefully decorated has a very large bathroom and again golf and mountain views - plenty of wardrobe space!!! The large garden is easily maintained and the views of the mountains are spectacular! A fantastic family house for a main residence or holiday home,