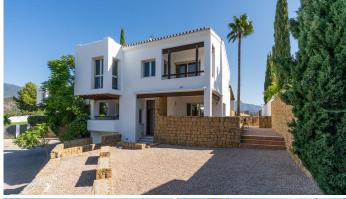

#### REF# R4425799 - 1.295.000€

| 4    | 4     | 356 m² | 59 m²   |
|------|-------|--------|---------|
| Beds | Baths | Built  | Terrace |

This stunning villa in Mirador La Alqueria is a real family home - plenty of space and light! A large front terrace leads you into the first level of the property. On this level there is a fully fitted kitchen with Bosch appliances and utility room. The large dining area is also on this level and entertaining many guests wouldn't be a problem! There is also a guest toilet and the entrance to the 2 car garage located underground with ample storage room. A few stairs from the dining level leads you up to the very good sized main lounge with views of the magnificent private pool and garden. The shaded terrace is ideal for outdoor dining / entertaining. A guest bedroom can also be found on this level with separate bathroom - large windows all around giving pool and garden view. On the next level there are another 2 guest bedrooms with separate bathrooms and both have amazing golf and mountain views. The large master suite which is tastefully decorated has a very large bathroom and again golf and mountain views - plenty of wardrobe space!!! The large garden is easily maintained and the views of the mountains are spectacular! A fantastic family house for a main residence or holiday home,