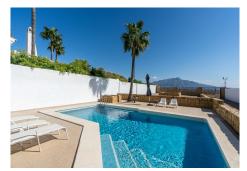

#### REF# R4425799 - 1.295.000€

| 4    | 4     | 356 m² | 59 m²   |
|------|-------|--------|---------|
| Beds | Baths | Built  | Terrace |

This stunning villa in Mirador La Alqueria is a real family home - plenty of space and light! A large front terrace leads you into the first level of the property. On this level there is a fully fitted kitchen with Bosch appliances and utility room. The large dining area is also on this level and entertaining many guests wouldn't be a problem! There is also a guest toilet and the entrance to the 2 car garage located underground with ample storage room. A few stairs from the dining level leads you up to the very good sized main lounge with views of the magnificent private pool and garden. The shaded terrace is ideal for outdoor dining / entertaining. A guest bedroom can also be found on this level with separate bathroom - large windows all around giving pool and garden view. On the next level there are another 2 guest bedrooms with separate bathrooms and both have amazing golf and mountain views. The large master suite which is tastefully decorated has a very large bathroom and again golf and mountain views - plenty of wardrobe space!!! The large garden is easily maintained and the views of the mountains are spectacular! A fantastic family house for a main residence or holiday home,