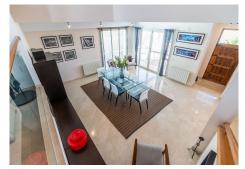

#### REF# R4425799 - 1.295.000€

| 4    | 4     | 356 m² | 59 m²   |
|------|-------|--------|---------|
| Beds | Baths | Built  | Terrace |

This stunning villa in Mirador La Alqueria is a real family home - plenty of space and light! A large front terrace leads you into the first level of the property. On this level there is a fully fitted kitchen with Bosch appliances and utility room. The large dining area is also on this level and entertaining many guests wouldn't be a problem! There is also a guest toilet and the entrance to the 2 car garage located underground with ample storage room. A few stairs from the dining level leads you up to the very good sized main lounge with views of the magnificent private pool and garden. The shaded terrace is ideal for outdoor dining / entertaining. A guest bedroom can also be found on this level with separate bathroom - large windows all around giving pool and garden view. On the next level there are another 2 guest bedrooms with separate bathrooms and both have amazing golf and mountain views. The large master suite which is tastefully decorated has a very large bathroom and again golf and mountain views - plenty of wardrobe space!!! The large garden is easily maintained and the views of the mountains are spectacular! A fantastic family house for a main residence or holiday home,