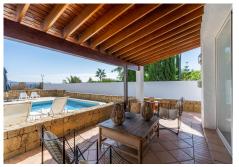

#### REF# R4425799 - 1.295.000€

| 4    | 4     | 356 m² | 59 m²   |
|------|-------|--------|---------|
| Beds | Baths | Built  | Terrace |

This stunning villa in Mirador La Alqueria is a real family home - plenty of space and light! A large front terrace leads you into the first level of the property. On this level there is a fully fitted kitchen with Bosch appliances and utility room. The large dining area is also on this level and entertaining many guests wouldn't be a problem! There is also a guest toilet and the entrance to the 2 car garage located underground with ample storage room. A few stairs from the dining level leads you up to the very good sized main lounge with views of the magnificent private pool and garden. The shaded terrace is ideal for outdoor dining / entertaining. A guest bedroom can also be found on this level with separate bathroom - large windows all around giving pool and garden view. On the next level there are another 2 guest bedrooms with separate bathrooms and both have amazing golf and mountain views. The large master suite which is tastefully decorated has a very large bathroom and again golf and mountain views - plenty of wardrobe space!!! The large garden is easily maintained and the views of the mountains are spectacular! A fantastic family house for a main residence or holiday home,