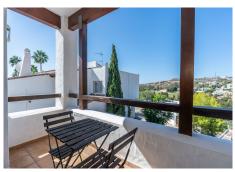

#### REF# R4425799 - 1.295.000€

| 4    | 4     | 356 m² | 59 m²   |
|------|-------|--------|---------|
| Beds | Baths | Built  | Terrace |

This stunning villa in Mirador La Alqueria is a real family home - plenty of space and light! A large front terrace leads you into the first level of the property. On this level there is a fully fitted kitchen with Bosch appliances and utility room. The large dining area is also on this level and entertaining many guests wouldn't be a problem! There is also a guest toilet and the entrance to the 2 car garage located underground with ample storage room. A few stairs from the dining level leads you up to the very good sized main lounge with views of the magnificent private pool and garden. The shaded terrace is ideal for outdoor dining / entertaining. A guest bedroom can also be found on this level with separate bathroom - large windows all around giving pool and garden view. On the next level there are another 2 guest bedrooms with separate bathrooms and both have amazing golf and mountain views. The large master suite which is tastefully decorated has a very large bathroom and again golf and mountain views - plenty of wardrobe space!!! The large garden is easily maintained and the views of the mountains are spectacular! A fantastic family house for a main residence or holiday home,