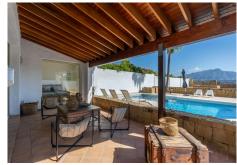

#### REF# R4425799 - 1.295.000€

| 4    | 4     | 356 m² | 59 m²   |
|------|-------|--------|---------|
| Beds | Baths | Built  | Terrace |

This stunning villa in Mirador La Alqueria is a real family home - plenty of space and light! A large front terrace leads you into the first level of the property. On this level there is a fully fitted kitchen with Bosch appliances and utility room. The large dining area is also on this level and entertaining many guests wouldn't be a problem! There is also a guest toilet and the entrance to the 2 car garage located underground with ample storage room. A few stairs from the dining level leads you up to the very good sized main lounge with views of the magnificent private pool and garden. The shaded terrace is ideal for outdoor dining / entertaining. A guest bedroom can also be found on this level with separate bathroom - large windows all around giving pool and garden view. On the next level there are another 2 guest bedrooms with separate bathrooms and both have amazing golf and mountain views. The large master suite which is tastefully decorated has a very large bathroom and again golf and mountain views - plenty of wardrobe space!!! The large garden is easily maintained and the views of the mountains are spectacular! A fantastic family house for a main residence or holiday home,