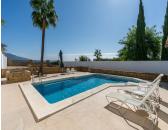

#### REF# R4425799 - 1.295.000€

| 4    | 4     | 356 m² | 59 m²   |
|------|-------|--------|---------|
| Beds | Baths | Built  | Terrace |

This stunning villa in Mirador La Alqueria is a real family home - plenty of space and light! A large front terrace leads you into the first level of the property. On this level there is a fully fitted kitchen with Bosch appliances and utility room. The large dining area is also on this level and entertaining many guests wouldn't be a problem! There is also a guest toilet and the entrance to the 2 car garage located underground with ample storage room. A few stairs from the dining level leads you up to the very good sized main lounge with views of the magnificent private pool and garden. The shaded terrace is ideal for outdoor dining / entertaining. A guest bedroom can also be found on this level with separate bathroom - large windows all around giving pool and garden view. On the next level there are another 2 guest bedrooms with separate bathrooms and both have amazing golf and mountain views. The large master suite which is tastefully decorated has a very large bathroom and again golf and mountain views - plenty of wardrobe space!!! The large garden is easily maintained and the views of the mountains are spectacular! A fantastic family house for a main residence or holiday home,