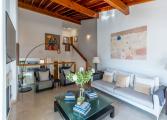

#### REF# R4425799 - 1.295.000€

| 4    | 4     | 356 m² | 59 m²   |
|------|-------|--------|---------|
| Beds | Baths | Built  | Terrace |

This stunning villa in Mirador La Alqueria is a real family home - plenty of space and light! A large front terrace leads you into the first level of the property. On this level there is a fully fitted kitchen with Bosch appliances and utility room. The large dining area is also on this level and entertaining many guests wouldn't be a problem! There is also a guest toilet and the entrance to the 2 car garage located underground with ample storage room. A few stairs from the dining level leads you up to the very good sized main lounge with views of the magnificent private pool and garden. The shaded terrace is ideal for outdoor dining / entertaining. A guest bedroom can also be found on this level with separate bathroom - large windows all around giving pool and garden view. On the next level there are another 2 guest bedrooms with separate bathrooms and both have amazing golf and mountain views. The large master suite which is tastefully decorated has a very large bathroom and again golf and mountain views - plenty of wardrobe space!!! The large garden is easily maintained and the views of the mountains are spectacular! A fantastic family house for a main residence or holiday home,