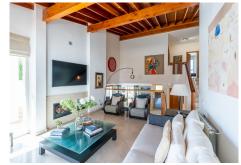

#### REF# R4425799 - 1.295.000€

| 4    | 4     | 356 m² | 59 m²   |
|------|-------|--------|---------|
| Beds | Baths | Built  | Terrace |

This stunning villa in Mirador La Alqueria is a real family home - plenty of space and light! A large front terrace leads you into the first level of the property. On this level there is a fully fitted kitchen with Bosch appliances and utility room. The large dining area is also on this level and entertaining many guests wouldn't be a problem! There is also a guest toilet and the entrance to the 2 car garage located underground with ample storage room. A few stairs from the dining level leads you up to the very good sized main lounge with views of the magnificent private pool and garden. The shaded terrace is ideal for outdoor dining / entertaining. A guest bedroom can also be found on this level with separate bathroom - large windows all around giving pool and garden view. On the next level there are another 2 guest bedrooms with separate bathrooms and both have amazing golf and mountain views. The large master suite which is tastefully decorated has a very large bathroom and again golf and mountain views - plenty of wardrobe space!!! The large garden is easily maintained and the views of the mountains are spectacular! A fantastic family house for a main residence or holiday home,