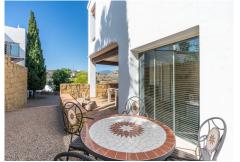

#### REF# R4425799 - 1.295.000€

| 4    | 4     | 356 m² | 59 m²   |
|------|-------|--------|---------|
| Beds | Baths | Built  | Terrace |

This stunning villa in Mirador La Alqueria is a real family home - plenty of space and light! A large front terrace leads you into the first level of the property. On this level there is a fully fitted kitchen with Bosch appliances and utility room. The large dining area is also on this level and entertaining many guests wouldn't be a problem! There is also a guest toilet and the entrance to the 2 car garage located underground with ample storage room. A few stairs from the dining level leads you up to the very good sized main lounge with views of the magnificent private pool and garden. The shaded terrace is ideal for outdoor dining / entertaining. A guest bedroom can also be found on this level with separate bathroom - large windows all around giving pool and garden view. On the next level there are another 2 guest bedrooms with separate bathrooms and both have amazing golf and mountain views. The large master suite which is tastefully decorated has a very large bathroom and again golf and mountain views - plenty of wardrobe space!!! The large garden is easily maintained and the views of the mountains are spectacular! A fantastic family house for a main residence or holiday home,