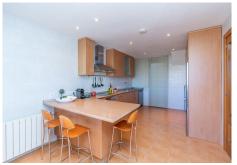

#### REF# R4425799 - 1.295.000€

| 4    | 4     | 356 m² | 59 m²   |
|------|-------|--------|---------|
| Beds | Baths | Built  | Terrace |

This stunning villa in Mirador La Alqueria is a real family home - plenty of space and light! A large front terrace leads you into the first level of the property. On this level there is a fully fitted kitchen with Bosch appliances and utility room. The large dining area is also on this level and entertaining many guests wouldn't be a problem! There is also a guest toilet and the entrance to the 2 car garage located underground with ample storage room. A few stairs from the dining level leads you up to the very good sized main lounge with views of the magnificent private pool and garden. The shaded terrace is ideal for outdoor dining / entertaining. A guest bedroom can also be found on this level with separate bathroom - large windows all around giving pool and garden view. On the next level there are another 2 guest bedrooms with separate bathrooms and both have amazing golf and mountain views. The large master suite which is tastefully decorated has a very large bathroom and again golf and mountain views - plenty of wardrobe space!!! The large garden is easily maintained and the views of the mountains are spectacular! A fantastic family house for a main residence or holiday home,