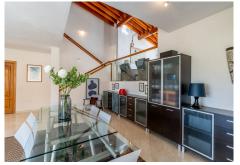

#### REF# R4425799 - 1.295.000€

| 4    | 4     | 356 m² | 59 m²   |
|------|-------|--------|---------|
| Beds | Baths | Built  | Terrace |

This stunning villa in Mirador La Alqueria is a real family home - plenty of space and light! A large front terrace leads you into the first level of the property. On this level there is a fully fitted kitchen with Bosch appliances and utility room. The large dining area is also on this level and entertaining many guests wouldn't be a problem! There is also a guest toilet and the entrance to the 2 car garage located underground with ample storage room. A few stairs from the dining level leads you up to the very good sized main lounge with views of the magnificent private pool and garden. The shaded terrace is ideal for outdoor dining / entertaining. A guest bedroom can also be found on this level with separate bathroom - large windows all around giving pool and garden view. On the next level there are another 2 guest bedrooms with separate bathrooms and both have amazing golf and mountain views. The large master suite which is tastefully decorated has a very large bathroom and again golf and mountain views - plenty of wardrobe space!!! The large garden is easily maintained and the views of the mountains are spectacular! A fantastic family house for a main residence or holiday home,