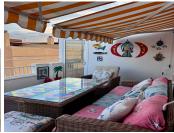

## PENTHOUSE 1 BEDROOM 1 BATHROOM IN MÁLAGA CENTRO

Málaga Centro

REF# R4424398 - 249.000€

 1
 1
 68 m²
 30 m²

 Beds
 Baths
 Built
 Terrace

Fabulous penthouse walking distance to the center historical with an amazing terrace! The apartment has one big living room with access to the big terrace where you can enjoy the beautiful weather and views of Malaga. One part of the terrace is close with glascurtain which make an extra room to the apartment. You have then one kitchen, a bathroom and a bedroom. The apartment has been renovated and perfect to move in! To have a terrace as big in the center of Malaga is almost impossible to find. The location close to the old center or the famous shop of el Cortes Ingles makes it unic! A must to seen!