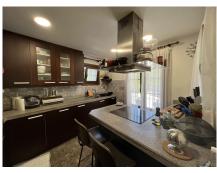

#### REF# R4424371 - 670.000€

| 3    | 3     | 147 m <sup>2</sup> | 58 m²   |
|------|-------|--------------------|---------|
| Beds | Baths | Built              | Terrace |

Fantastic townhouse in Urb Monte Piedra, completely renovated to a very high standard that include new electrics, plumbing, windows, doors etc. It is also luxuriously furnished. This Andalusian-style semidetached house located in the Monte Piedra urbanization is spread over 3 floors. Through the front door you come into a hallway with wc on the left and fully fitted kitchen on the right. You go through to a spacious dinning/living room with an open or closed fire place that is thoughtfully designed to heat the whole house. From here you access the garden which has been partly enclosed with glass curtains for witer use. From the garden you have direct access to the comunal gardens and swimming pools. On the top floor you can find a large bedroom with its own bathroom and a terrace with sea views, on the second floor there are two bedrooms, both bright and spacious with en-suite bathrooms, one witha fantastic terrace, the other with a juliet balcony. There is also a very large basment room that is currently used as a gym and laundry room. The property is perfectly located, a short walk to bars and restaurants, 20 minutes walk to the beach, 30 minutes to Malaga airport...... This property really is a must see