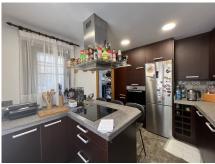

#### REF# R4424371 - 670.000€

| 3    | 3     | 147 m <sup>2</sup> | 58 m²   |
|------|-------|--------------------|---------|
| Beds | Baths | Built              | Terrace |

Fantastic townhouse in Urb Monte Piedra, completely renovated to a very high standard that include new electrics, plumbing, windows, doors etc. It is also luxuriously furnished. This Andalusian-style semidetached house located in the Monte Piedra urbanization is spread over 3 floors. Through the front door you come into a hallway with wc on the left and fully fitted kitchen on the right. You go through to a spacious dinning/living room with an open or closed fire place that is thoughtfully designed to heat the whole house. From here you access the garden which has been partly enclosed with glass curtains for witer use. From the garden you have direct access to the comunal gardens and swimming pools. On the top floor you can find a large bedroom with its own bathroom and a terrace with sea views, on the second floor there are two bedrooms, both bright and spacious with en-suite bathrooms, one witha fantastic terrace, the other with a juliet balcony. There is also a very large basment room that is currently used as a gym and laundry room. The property is perfectly located, a short walk to bars and restaurants, 20 minutes walk to the beach, 30 minutes to Malaga airport...... This property really is a must see