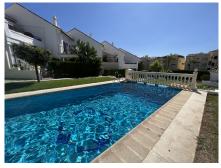

#### REF# R4424371 - 670.000€

| 3    | 3     | 147 m <sup>2</sup> | 58 m²   |
|------|-------|--------------------|---------|
| Beds | Baths | Built              | Terrace |

Fantastic townhouse in Urb Monte Piedra, completely renovated to a very high standard that include new electrics, plumbing, windows, doors etc. It is also luxuriously furnished. This Andalusian-style semidetached house located in the Monte Piedra urbanization is spread over 3 floors. Through the front door you come into a hallway with wc on the left and fully fitted kitchen on the right. You go through to a spacious dinning/living room with an open or closed fire place that is thoughtfully designed to heat the whole house. From here you access the garden which has been partly enclosed with glass curtains for witer use. From the garden you have direct access to the comunal gardens and swimming pools. On the top floor you can find a large bedroom with its own bathroom and a terrace with sea views, on the second floor there are two bedrooms, both bright and spacious with en-suite bathrooms, one witha fantastic terrace, the other with a juliet balcony. There is also a very large basment room that is currently used as a gym and laundry room. The property is perfectly located, a short walk to bars and restaurants, 20 minutes walk to the beach, 30 minutes to Malaga airport...... This property really is a must see