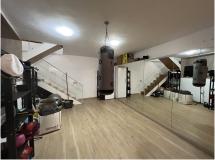

#### REF# R4424371 - 670.000€

| 3    | 3     | 147 m <sup>2</sup> | 58 m²   |
|------|-------|--------------------|---------|
| Beds | Baths | Built              | Terrace |

Fantastic townhouse in Urb Monte Piedra, completely renovated to a very high standard that include new electrics, plumbing, windows, doors etc. It is also luxuriously furnished. This Andalusian-style semidetached house located in the Monte Piedra urbanization is spread over 3 floors. Through the front door you come into a hallway with wc on the left and fully fitted kitchen on the right. You go through to a spacious dinning/living room with an open or closed fire place that is thoughtfully designed to heat the whole house. From here you access the garden which has been partly enclosed with glass curtains for witer use. From the garden you have direct access to the comunal gardens and swimming pools. On the top floor you can find a large bedroom with its own bathroom and a terrace with sea views, on the second floor there are two bedrooms, both bright and spacious with en-suite bathrooms, one witha fantastic terrace, the other with a juliet balcony. There is also a very large basment room that is currently used as a gym and laundry room. The property is perfectly located, a short walk to bars and restaurants, 20 minutes walk to the beach, 30 minutes to Malaga airport...... This property really is a must see