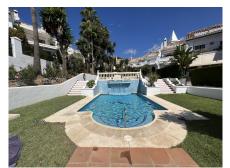

#### REF# R4424371 - 670.000€

| 3    | 3     | 147 m <sup>2</sup> | 58 m²   |
|------|-------|--------------------|---------|
| Beds | Baths | Built              | Terrace |

Fantastic townhouse in Urb Monte Piedra, completely renovated to a very high standard that include new electrics, plumbing, windows, doors etc. It is also luxuriously furnished. This Andalusian-style semidetached house located in the Monte Piedra urbanization is spread over 3 floors. Through the front door you come into a hallway with wc on the left and fully fitted kitchen on the right. You go through to a spacious dinning/living room with an open or closed fire place that is thoughtfully designed to heat the whole house. From here you access the garden which has been partly enclosed with glass curtains for witer use. From the garden you have direct access to the comunal gardens and swimming pools. On the top floor you can find a large bedroom with its own bathroom and a terrace with sea views, on the second floor there are two bedrooms, both bright and spacious with en-suite bathrooms, one witha fantastic terrace, the other with a juliet balcony. There is also a very large basment room that is currently used as a gym and laundry room. The property is perfectly located, a short walk to bars and restaurants, 20 minutes walk to the beach, 30 minutes to Malaga airport...... This property really is a must see