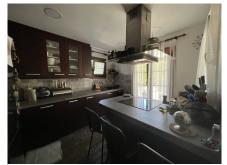

#### REF# R4424371 - 670.000€

| 3    | 3     | 147 m <sup>2</sup> | 58 m²   |
|------|-------|--------------------|---------|
| Beds | Baths | Built              | Terrace |

Fantastic townhouse in Urb Monte Piedra, completely renovated to a very high standard that include new electrics, plumbing, windows, doors etc. It is also luxuriously furnished. This Andalusian-style semidetached house located in the Monte Piedra urbanization is spread over 3 floors. Through the front door you come into a hallway with wc on the left and fully fitted kitchen on the right. You go through to a spacious dinning/living room with an open or closed fire place that is thoughtfully designed to heat the whole house. From here you access the garden which has been partly enclosed with glass curtains for witer use. From the garden you have direct access to the comunal gardens and swimming pools. On the top floor you can find a large bedroom with its own bathroom and a terrace with sea views, on the second floor there are two bedrooms, both bright and spacious with en-suite bathrooms, one witha fantastic terrace, the other with a juliet balcony. There is also a very large basment room that is currently used as a gym and laundry room. The property is perfectly located, a short walk to bars and restaurants, 20 minutes walk to the beach, 30 minutes to Malaga airport...... This property really is a must see