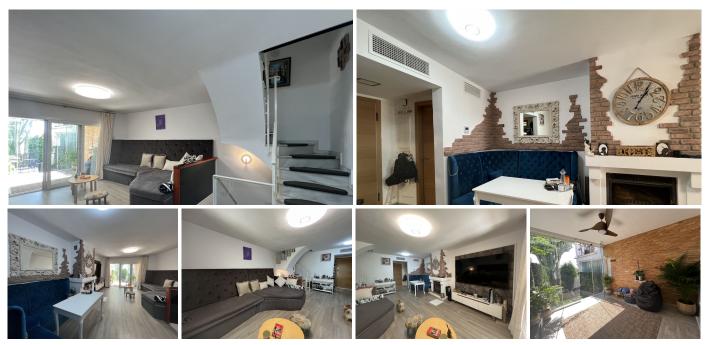

#### REF# R4424371 - 670.000€

| 3    | 3     | 147 m <sup>2</sup> | 58 m²   |
|------|-------|--------------------|---------|
| Beds | Baths | Built              | Terrace |

Fantastic townhouse in Urb Monte Piedra, completely renovated to a very high standard that include new electrics, plumbing, windows, doors etc. It is also luxuriously furnished. This Andalusian-style semidetached house located in the Monte Piedra urbanization is spread over 3 floors. Through the front door you come into a hallway with wc on the left and fully fitted kitchen on the right. You go through to a spacious dinning/living room with an open or closed fire place that is thoughtfully designed to heat the whole house. From here you access the garden which has been partly enclosed with glass curtains for witer use. From the garden you have direct access to the comunal gardens and swimming pools. On the top floor you can find a large bedroom with its own bathroom and a terrace with sea views, on the second floor there are two bedrooms, both bright and spacious with en-suite bathrooms, one witha fantastic terrace, the other with a juliet balcony. There is also a very large basment room that is currently used as a gym and laundry room. The property is perfectly located, a short walk to bars and restaurants, 20 minutes walk to the beach, 30 minutes to Malaga airport...... This property really is a must see