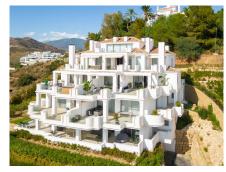

## REF# R4423927 - 1.495.000€

| 2    | 3     | 135 m² | 80 m²   |
|------|-------|--------|---------|
| Beds | Baths | Built  | Terrace |

5 \* Luxury Penthouse located in Exclusive urbanisation 5\*, Unique SEA Views, in the hart of Golf Valley, Nueva Andalucia, few minutes away from Puerto Banus. 24 Hours Highest Secured Gated Community of only 50 Apartments in total, with 5\* services from Heated pool, Techno Gym, Sauna, Turkish Steam bath, in total 3 community Pools, like the Sunset Pool with Bar surrounded with Tropical Gardens. The Penthouse is fully equipped with the highest qualities like Underfloor water heating, Daikin Altherma for Air Conditioning and Heating, High quality furniture with Gaggenau appliances in kitchen, Villeroy and Boch Sanitary with AVEO Bathtubs. Every area is wheelchair accesible. The Penthouse has an open plan with spacious Salon and open Kitchen with Island, connecting 2 bedrooms with like the terraces breathtaking views. All bedrooms have ensuite spacious Bathrooms. There is a separate guest bathroom. The floorpan is easy to change to a to 3 bedroom if required. This home is for anyone who wants to enjoy Luxury Living in the best Area of Marbella. Advisable as permanent home or investment, easy to rent out and Valuation above 2 Million Euros. Further it the only available Penthouse at the moment in the Resort\*.