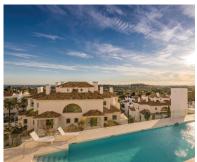

## REF# R4423927 - 1.495.000€

| 2    | 3     | 135 m² | 80 m²   |
|------|-------|--------|---------|
| Beds | Baths | Built  | Terrace |

5 \* Luxury Penthouse located in Exclusive urbanisation 5\*, Unique SEA Views, in the hart of Golf Valley, Nueva Andalucia, few minutes away from Puerto Banus. 24 Hours Highest Secured Gated Community of only 50 Apartments in total, with 5\* services from Heated pool, Techno Gym, Sauna, Turkish Steam bath, in total 3 community Pools, like the Sunset Pool with Bar surrounded with Tropical Gardens. The Penthouse is fully equipped with the highest qualities like Underfloor water heating, Daikin Altherma for Air Conditioning and Heating, High quality furniture with Gaggenau appliances in kitchen, Villeroy and Boch Sanitary with AVEO Bathtubs. Every area is wheelchair accesible. The Penthouse has an open plan with spacious Salon and open Kitchen with Island, connecting 2 bedrooms with like the terraces breathtaking views. All bedrooms have ensuite spacious Bathrooms. There is a separate guest bathroom. The floorpan is easy to change to a to 3 bedroom if required. This home is for anyone who wants to enjoy Luxury Living in the best Area of Marbella. Advisable as permanent home or investment, easy to rent out and Valuation above 2 Million Euros. Further it the only available Penthouse at the moment in the Resort\*.