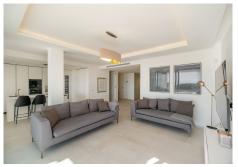

## REF# R4423927 - 1.495.000€

| 2    | 3     | 135 m² | 80 m²   |
|------|-------|--------|---------|
| Beds | Baths | Built  | Terrace |

5 \* Luxury Penthouse located in Exclusive urbanisation 5\*, Unique SEA Views, in the hart of Golf Valley, Nueva Andalucia, few minutes away from Puerto Banus. 24 Hours Highest Secured Gated Community of only 50 Apartments in total, with 5\* services from Heated pool, Techno Gym, Sauna, Turkish Steam bath, in total 3 community Pools, like the Sunset Pool with Bar surrounded with Tropical Gardens. The Penthouse is fully equipped with the highest qualities like Underfloor water heating, Daikin Altherma for Air Conditioning and Heating, High quality furniture with Gaggenau appliances in kitchen, Villeroy and Boch Sanitary with AVEO Bathtubs. Every area is wheelchair accesible. The Penthouse has an open plan with spacious Salon and open Kitchen with Island, connecting 2 bedrooms with like the terraces breathtaking views. All bedrooms have ensuite spacious Bathrooms. There is a separate guest bathroom. The floorpan is easy to change to a to 3 bedroom if required. This home is for anyone who wants to enjoy Luxury Living in the best Area of Marbella. Advisable as permanent home or investment, easy to rent out and Valuation above 2 Million Euros. Further it the only available Penthouse at the moment in the Resort\*.