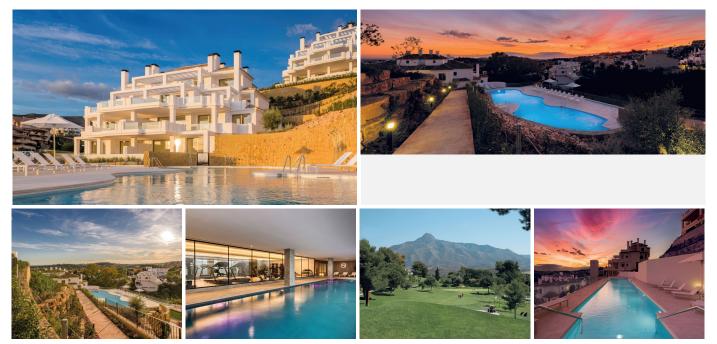

## REF# R4423927 - 1.495.000€

| 2    | 3     | 135 m² | 80 m²   |
|------|-------|--------|---------|
| Beds | Baths | Built  | Terrace |

5 \* Luxury Penthouse located in Exclusive urbanisation 5\*, Unique SEA Views, in the hart of Golf Valley, Nueva Andalucia, few minutes away from Puerto Banus. 24 Hours Highest Secured Gated Community of only 50 Apartments in total, with 5\* services from Heated pool, Techno Gym, Sauna, Turkish Steam bath, in total 3 community Pools, like the Sunset Pool with Bar surrounded with Tropical Gardens. The Penthouse is fully equipped with the highest qualities like Underfloor water heating, Daikin Altherma for Air Conditioning and Heating, High quality furniture with Gaggenau appliances in kitchen, Villeroy and Boch Sanitary with AVEO Bathtubs. Every area is wheelchair accesible. The Penthouse has an open plan with spacious Salon and open Kitchen with Island, connecting 2 bedrooms with like the terraces breathtaking views. All bedrooms have ensuite spacious Bathrooms. There is a separate guest bathroom. The floorpan is easy to change to a to 3 bedroom if required. This home is for anyone who wants to enjoy Luxury Living in the best Area of Marbella. Advisable as permanent home or investment, easy to rent out and Valuation above 2 Million Euros. Further it the only available Penthouse at the moment in the Resort\*.