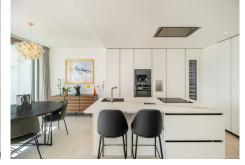

## REF# R4423927 - 1.495.000€

| 2    | 3     | 135 m² | 80 m²   |
|------|-------|--------|---------|
| Beds | Baths | Built  | Terrace |

5 \* Luxury Penthouse located in Exclusive urbanisation 5\*, Unique SEA Views, in the hart of Golf Valley, Nueva Andalucia, few minutes away from Puerto Banus. 24 Hours Highest Secured Gated Community of only 50 Apartments in total, with 5\* services from Heated pool, Techno Gym, Sauna, Turkish Steam bath, in total 3 community Pools, like the Sunset Pool with Bar surrounded with Tropical Gardens. The Penthouse is fully equipped with the highest qualities like Underfloor water heating, Daikin Altherma for Air Conditioning and Heating, High quality furniture with Gaggenau appliances in kitchen, Villeroy and Boch Sanitary with AVEO Bathtubs. Every area is wheelchair accesible. The Penthouse has an open plan with spacious Salon and open Kitchen with Island, connecting 2 bedrooms with like the terraces breathtaking views. All bedrooms have ensuite spacious Bathrooms. There is a separate guest bathroom. The floorpan is easy to change to a to 3 bedroom if required. This home is for anyone who wants to enjoy Luxury Living in the best Area of Marbella. Advisable as permanent home or investment, easy to rent out and Valuation above 2 Million Euros. Further it the only available Penthouse at the moment in the Resort\*.