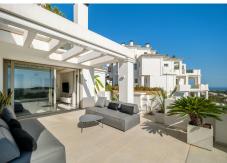

## REF# R4423927 - 1.495.000€

| 2    | 3     | 135 m² | 80 m²   |
|------|-------|--------|---------|
| Beds | Baths | Built  | Terrace |

5 \* Luxury Penthouse located in Exclusive urbanisation 5\*, Unique SEA Views, in the hart of Golf Valley, Nueva Andalucia, few minutes away from Puerto Banus. 24 Hours Highest Secured Gated Community of only 50 Apartments in total, with 5\* services from Heated pool, Techno Gym, Sauna, Turkish Steam bath, in total 3 community Pools, like the Sunset Pool with Bar surrounded with Tropical Gardens. The Penthouse is fully equipped with the highest qualities like Underfloor water heating, Daikin Altherma for Air Conditioning and Heating, High quality furniture with Gaggenau appliances in kitchen, Villeroy and Boch Sanitary with AVEO Bathtubs. Every area is wheelchair accesible. The Penthouse has an open plan with spacious Salon and open Kitchen with Island, connecting 2 bedrooms with like the terraces breathtaking views. All bedrooms have ensuite spacious Bathrooms. There is a separate guest bathroom. The floorpan is easy to change to a to 3 bedroom if required. This home is for anyone who wants to enjoy Luxury Living in the best Area of Marbella. Advisable as permanent home or investment, easy to rent out and Valuation above 2 Million Euros. Further it the only available Penthouse at the moment in the Resort\*.