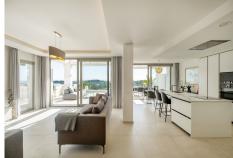

## REF# R4423927 - 1.495.000€

| 2    | 3     | 135 m² | 80 m²   |
|------|-------|--------|---------|
| Beds | Baths | Built  | Terrace |

5 \* Luxury Penthouse located in Exclusive urbanisation 5\*, Unique SEA Views, in the hart of Golf Valley, Nueva Andalucia, few minutes away from Puerto Banus. 24 Hours Highest Secured Gated Community of only 50 Apartments in total, with 5\* services from Heated pool, Techno Gym, Sauna, Turkish Steam bath, in total 3 community Pools, like the Sunset Pool with Bar surrounded with Tropical Gardens. The Penthouse is fully equipped with the highest qualities like Underfloor water heating, Daikin Altherma for Air Conditioning and Heating, High quality furniture with Gaggenau appliances in kitchen, Villeroy and Boch Sanitary with AVEO Bathtubs. Every area is wheelchair accesible. The Penthouse has an open plan with spacious Salon and open Kitchen with Island, connecting 2 bedrooms with like the terraces breathtaking views. All bedrooms have ensuite spacious Bathrooms. There is a separate guest bathroom. The floorpan is easy to change to a to 3 bedroom if required. This home is for anyone who wants to enjoy Luxury Living in the best Area of Marbella. Advisable as permanent home or investment, easy to rent out and Valuation above 2 Million Euros. Further it the only available Penthouse at the moment in the Resort\*.