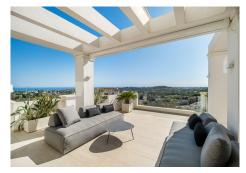

## REF# R4423927 - 1.495.000€

| 2    | 3     | 135 m² | 80 m²   |
|------|-------|--------|---------|
| Beds | Baths | Built  | Terrace |

5 \* Luxury Penthouse located in Exclusive urbanisation 5\*, Unique SEA Views, in the hart of Golf Valley, Nueva Andalucia, few minutes away from Puerto Banus. 24 Hours Highest Secured Gated Community of only 50 Apartments in total, with 5\* services from Heated pool, Techno Gym, Sauna, Turkish Steam bath, in total 3 community Pools, like the Sunset Pool with Bar surrounded with Tropical Gardens. The Penthouse is fully equipped with the highest qualities like Underfloor water heating, Daikin Altherma for Air Conditioning and Heating, High quality furniture with Gaggenau appliances in kitchen, Villeroy and Boch Sanitary with AVEO Bathtubs. Every area is wheelchair accesible. The Penthouse has an open plan with spacious Salon and open Kitchen with Island, connecting 2 bedrooms with like the terraces breathtaking views. All bedrooms have ensuite spacious Bathrooms. There is a separate guest bathroom. The floorpan is easy to change to a to 3 bedroom if required. This home is for anyone who wants to enjoy Luxury Living in the best Area of Marbella. Advisable as permanent home or investment, easy to rent out and Valuation above 2 Million Euros. Further it the only available Penthouse at the moment in the Resort\*.