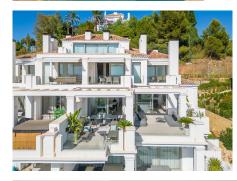

## PENTHOUSE 2 BEDROOMS 3 BATHROOMS IN NUEVA ANDALUCÍA

Nueva Andalucía

## REF# R4423927 - 1.495.000€

| 2    | 3     | 135 m² | 80 m²   |
|------|-------|--------|---------|
| Beds | Baths | Built  | Terrace |

5 \* Luxury Penthouse located in Exclusive urbanisation 5\*, Unique SEA Views, in the hart of Golf Valley, Nueva Andalucia, few minutes away from Puerto Banus. 24 Hours Highest Secured Gated Community of only 50 Apartments in total, with 5\* services from Heated pool, Techno Gym, Sauna, Turkish Steam bath, in total 3 community Pools, like the Sunset Pool with Bar surrounded with Tropical Gardens. The Penthouse is fully equipped with the highest qualities like Underfloor water heating, Daikin Altherma for Air Conditioning and Heating, High quality furniture with Gaggenau appliances in kitchen, Villeroy and Boch Sanitary with AVEO Bathtubs. Every area is wheelchair accesible. The Penthouse has an open plan with spacious Salon and open Kitchen with Island, connecting 2 bedrooms with like the terraces breathtaking views. All bedrooms have ensuite spacious Bathrooms. There is a separate guest bathroom. The floorpan is easy to change to a to 3 bedroom if required. This home is for anyone who wants to enjoy Luxury Living in the best Area of Marbella. Advisable as permanent home or investment, easy to rent out and Valuation above 2 Million Euros. Further it the only available Penthouse at the moment in the Resort\*.