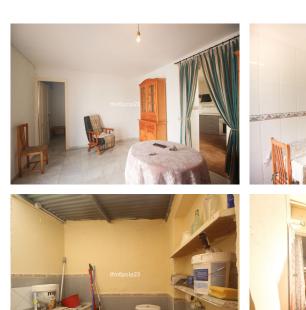

## TOWNHOUSE 4 BEDROOMS 2 BATHROOMS IN MANILVA

Manilva

REF# R4422358 - 235.000€

| 4    | 2     | 142 m² | 40 m²   |
|------|-------|--------|---------|
| Beds | Baths | Built  | Terrace |

This spacious townhouse located in the charming village of Manilva offers an exceptional opportunity. Situated near the center and the picturesque Santa Ana church, this property consists of TWO separate 2-bedroom homes. The ground floor features a patio with a laundry room, storage room, and a lavatory. On the first floor, you'll find a cosy fireplace, an open kitchen and a small balcony. A spiral staircase leads to the third floor, where a small hall provides access to a large solarium and a covered area with a barbecue – perfect for enjoying the Mediterranean climate and panoramic urban views. The upstairs was renovated just a few years ago, ensuring a comfortable living experience. This versatile property can be remodeled into a single, spacious home or retained as two separate units, making it an ideal investment for rental income. Located in a village setting close to schools and with easy access to transportation, this property presents endless potential. Key Details: Townhouse in Manilva, Costa del Sol. 4 Bedrooms, 2 Bathrooms. Built Area: 142 m². Terrace: 40 m². Orientation: South East. Condition: Renovation Required. Views: Panoramic, Urban. Features: Near Transport, Private Terrace, Utility Room, Barbecue, Near Church. Furniture: Not Furnished. Kitchen: Partially Fitted. Parking: Street. Utilities: Electricity, Drinkable Water. Category: Investment, Resale. Don't miss the opportunity to explore this remarkable property - it's definitely worth a visit! Townhouse, Manilva, Costa del Sol. 4 Bedrooms, 2 Bathrooms, Built 142 m², Terrace 40 m². Setting: