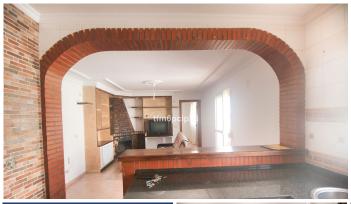

## TOWNHOUSE 4 BEDROOMS 2 BATHROOMS IN MANILVA

Manilva

REF# R4422358 - 235.000€

| 4    | 2     | 142 m² | 40 m²   |
|------|-------|--------|---------|
| Beds | Baths | Built  | Terrace |

This spacious townhouse located in the charming village of Manilva offers an exceptional opportunity. Situated near the center and the picturesque Santa Ana church, this property consists of TWO separate 2-bedroom homes. The ground floor features a patio with a laundry room, storage room, and a lavatory. On the first floor, you'll find a cosy fireplace, an open kitchen and a small balcony. A spiral staircase leads to the third floor, where a small hall provides access to a large solarium and a covered area with a barbecue – perfect for enjoying the Mediterranean climate and panoramic urban views. The upstairs was renovated just a few years ago, ensuring a comfortable living experience. This versatile property can be remodeled into a single, spacious home or retained as two separate units, making it an ideal investment for rental income. Located in a village setting close to schools and with easy access to transportation, this property presents endless potential. Key Details: Townhouse in Manilva, Costa del Sol. 4 Bedrooms, 2 Bathrooms. Built Area: 142 m². Terrace: 40 m². Orientation: South East. Condition: Renovation Required. Views: Panoramic, Urban. Features: Near Transport, Private Terrace, Utility Room, Barbecue, Near Church. Furniture: Not Furnished. Kitchen: Partially Fitted. Parking: Street. Utilities: Electricity, Drinkable Water. Category: Investment, Resale. Don't miss the opportunity to explore this remarkable property - it's definitely worth a visit! Townhouse, Manilva, Costa del Sol. 4 Bedrooms, 2 Bathrooms, Built 142 m², Terrace 40 m². Setting: