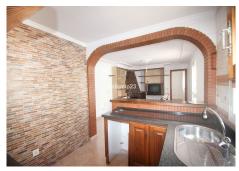

## TOWNHOUSE 4 BEDROOMS 2 BATHROOMS IN MANILVA

Manilva

REF# R4422358 - 235.000€

| 4    | 2     | 142 m² | 40 m²   |
|------|-------|--------|---------|
| Beds | Baths | Built  | Terrace |

This spacious townhouse located in the charming village of Manilva offers an exceptional opportunity. Situated near the center and the picturesque Santa Ana church, this property consists of TWO separate 2-bedroom homes. The ground floor features a patio with a laundry room, storage room, and a lavatory. On the first floor, you'll find a cosy fireplace, an open kitchen and a small balcony. A spiral staircase leads to the third floor, where a small hall provides access to a large solarium and a covered area with a barbecue – perfect for enjoying the Mediterranean climate and panoramic urban views. The upstairs was renovated just a few years ago, ensuring a comfortable living experience. This versatile property can be remodeled into a single, spacious home or retained as two separate units, making it an ideal investment for rental income. Located in a village setting close to schools and with easy access to transportation, this property presents endless potential. Key Details: Townhouse in Manilva, Costa del Sol. 4 Bedrooms, 2 Bathrooms. Built Area: 142 m². Terrace: 40 m². Orientation: South East. Condition: Renovation Required. Views: Panoramic, Urban. Features: Near Transport, Private Terrace, Utility Room, Barbecue, Near Church. Furniture: Not Furnished. Kitchen: Partially Fitted. Parking: Street. Utilities: Electricity, Drinkable Water. Category: Investment, Resale. Don't miss the opportunity to explore this remarkable property - it's definitely worth a visit! Townhouse, Manilva, Costa del Sol. 4 Bedrooms, 2 Bathrooms, Built 142 m², Terrace 40 m². Setting: