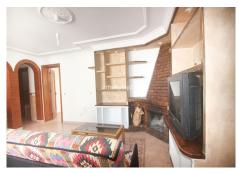

## TOWNHOUSE 4 BEDROOMS 2 BATHROOMS IN MANILVA

Manilva

REF# R4422358 - 235.000€

| 4    | 2     | 142 m² | 40 m²   |
|------|-------|--------|---------|
| Beds | Baths | Built  | Terrace |

This spacious townhouse located in the charming village of Manilva offers an exceptional opportunity. Situated near the center and the picturesque Santa Ana church, this property consists of TWO separate 2-bedroom homes. The ground floor features a patio with a laundry room, storage room, and a lavatory. On the first floor, you'll find a cosy fireplace, an open kitchen and a small balcony. A spiral staircase leads to the third floor, where a small hall provides access to a large solarium and a covered area with a barbecue – perfect for enjoying the Mediterranean climate and panoramic urban views. The upstairs was renovated just a few years ago, ensuring a comfortable living experience. This versatile property can be remodeled into a single, spacious home or retained as two separate units, making it an ideal investment for rental income. Located in a village setting close to schools and with easy access to transportation, this property presents endless potential. Key Details: Townhouse in Manilva, Costa del Sol. 4 Bedrooms, 2 Bathrooms. Built Area: 142 m². Terrace: 40 m². Orientation: South East. Condition: Renovation Required. Views: Panoramic, Urban. Features: Near Transport, Private Terrace, Utility Room, Barbecue, Near Church. Furniture: Not Furnished. Kitchen: Partially Fitted. Parking: Street. Utilities: Electricity, Drinkable Water. Category: Investment, Resale. Don't miss the opportunity to explore this remarkable property - it's definitely worth a visit! Townhouse, Manilva, Costa del Sol. 4 Bedrooms, 2 Bathrooms, Built 142 m², Terrace 40 m². Setting: