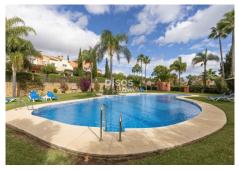

Beautiful Townhouse, located in the luxury complex LA ALZAMBRA VASSARY near Puerto Banus. It comprises 5 bedrooms, 3 bathrooms, spacious living room with direct access to the terrace with barbecue. The kitchen is fully equipped with all appliances. Features: marble floors, air conditioning, fitted wardrobes, Jacuzzi. The complex has 24 hour security, swimming pools, restaurants, cafeteria, gym, hotel, medical centre. Garage for 2 cars with storage room. Shopping centres, shops, restaurants and bars within walking distance. Nearest airport is Malaga airport, 40 minutes by motorway.