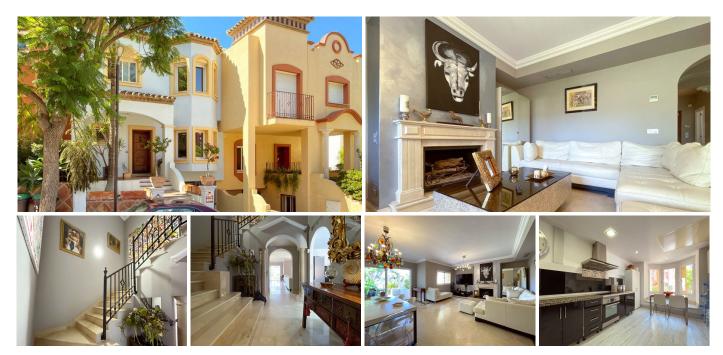

## TOWNHOUSE 5 BEDROOMS 5 BATHROOMS IN NUEVA ANDALUCÍA

Nueva Andalucía

REF# R4419826 - 1.365.000€

| 5    | 5     | 320 m² | 50 m <sup>2</sup> | 56 m <sup>2</sup> |
|------|-------|--------|-------------------|-------------------|
| Beds | Baths | Built  | Plot              | Terrace           |

Beautiful Townhouse, located in the luxury complex LA ALZAMBRA VASSARY near Puerto Banus. It comprises 5 bedrooms, 3 bathrooms, spacious living room with direct access to the terrace with barbecue. The kitchen is fully equipped with all appliances. Features: marble floors, air conditioning, fitted wardrobes, Jacuzzi. The complex has 24 hour security, swimming pools, restaurants, cafeteria, gym, hotel, medical centre. Garage for 2 cars with storage room. Shopping centres, shops, restaurants and bars within walking distance. Nearest airport is Malaga airport, 40 minutes by motorway.